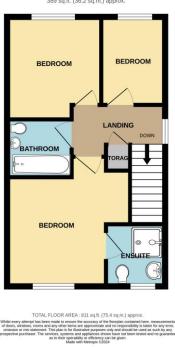

### **ENTRANCE HALL**

4' 5" x 3' 2" (1.35m x 0.96m)

#### LANDING

9' 3"  $\times$  3' 0" extending to 5'0" (2.82m  $\times$  0.91m)

# **BEDROOM ONE**

12' 5" x 11' 9" widest points (3.78m x 3.58m)

**EN-SUITE SHOWER ROOM** 

6' 0" x 6' 0" (1.83m x 1.83m)

## **BEDROOM TWO**

9' 10"into recess x 8' 9" (2.99m x 2.66m)

## **BEDROOM THREE**

8' 2" x 6' 1" (2.49m x 1.85m)

## **BATHROOM**

6' 6" x 5' 6" (1.98m x 1.68m)