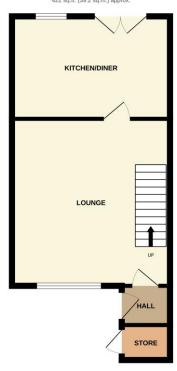

### **ENTRANCE HALL**

4' 5" x 3' 2" (1.35m x 0.96m)

### **LOUNGE**

16' 0" x 15' 2" (4.87m x 4.62m)

## FITTED DINING KITCHEN

15' 2" x 9' 9" (4.62m x 2.97m)

# **VIEWING ARRANGEMENTS**

Viewing is strictly by appointment with Thomas Lardner Romiley Office - telephone number 0161 494 5136.

1ST FLOOR 389 sq.ft. (36.2 sq.m.) approx.

Thomas Lardner Estate Agents, which is a trading name of Romiley Residential Ltd, for themselves and for the vendors or lessors of this property whose agents they are give notice that: (1) all measurements are approximate and any plans provided are not to scale; (2) the particulars are set out as a general outline only for the guidance of intending purchasers or lessors, and do not constitute, nor constitute part of, an offer or contract; (3) we have not tested any apparatus, equipment, fixtures, fittings or services, and so cannot verify that they are in working order or fit fur purpose; (4) solicitors should confirm moveable items described in these particulars are, in fact, included in the sale since circumstances change during marketing or negotiations.