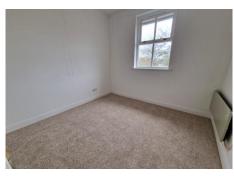

# **BEDROOM ONE**

12' 5" x 11' 9" widest points (3.78m x 3.58m)

**EN-SUITE SHOWER ROOM** 

6' 0" x 6' 0" (1.83m x 1.83m)

## **BEDROOM TWO**

9' 10"into recess x 8' 9" (2.99m x 2.66m)

## **BEDROOM THREE**

8' 2" x 6' 1" (2.49m x 1.85m)