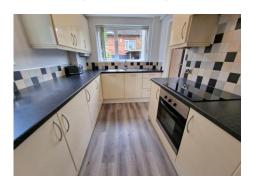

### **FITTED KITCHEN**

11' 4" x 7' 6" (3.45m x 2.28m)

**THROUGH LOUNGE** 

23' 6" x 10' 10" (7.16m x 3.30m)

**LANDING** 9' 2" x 5' 8" (2.79m x 1.73m)

**BEDROOM ONE** 

11' 7" x 9' 4"to wardrobes (3.53m x 2.84m)