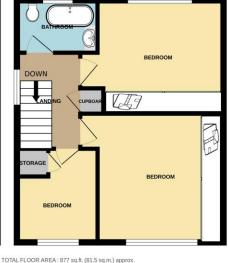

### **FITTED KITCHEN**

11' 4" x 7' 6" (3.45m x 2.28m)

**THROUGH LOUNGE** 

23' 6" x 10' 10" (7.16m x 3.30m)

**LANDING** 9' 2" x 5' 8" (2.79m x 1.73m)

**BEDROOM ONE** 

11' 7" x 9' 4"to wardrobes (3.53m x 2.84m)

**BEDROOM TWO** 

11' 1" x 9' 5"to wardrobes (3.38m x 2.87m)

**BEDROOM THREE** 8' 10" x 7' 7" (2.69m x 2.31m)

**MODERN BATHROOM** 7' 7" x 4' 5" (2.31m x 1.35m)

**OUTSIDE** 

#### NOTE:

One of the owners of this property works in Estate Agency.

1ST FLOOR 439 sq.ft. (40.8 sq.m.) approx.

ompt has been made to ensure the accuracy of the floorplan contained here, measurements we, rooms and any other items are approximate and no responsibility is taken for any error, and the second of the second of the second of the second of the second and the second of the laster. The services, yelenem and appliances shown have been tested and no guarantee as to their operability or efficiency can be given.