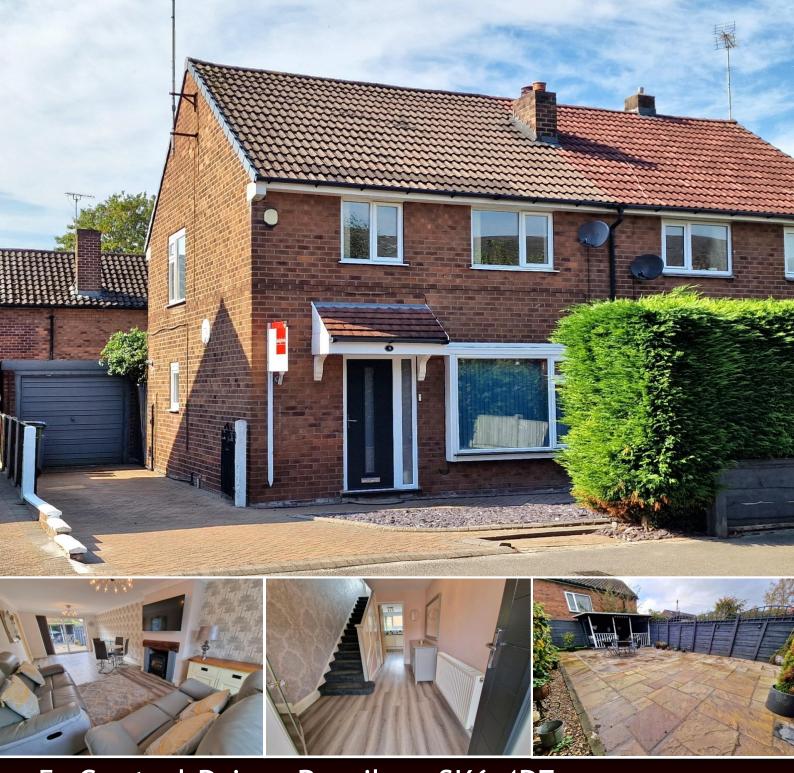

# 5, Central Drive, Romiley, SK6 4PE

This extremely well presented 3 bedroom semi detached is located in the heart of Romiley Village with the railway station, primary school and park close by. Offered with no onward chain the property is 'ready to move into' with landscaped gardens to the front and rear together with a block paved driveway leading to a detached garage. The accommodation comprises: Entrance hall, 23ft 6in through lounge with feature fire and patio doors, modern fitted kitchen with oven, hob, extractor, washing machine and dryer, 3 good sized beds (2 with built in wardrobes) & modern bathroom. Gas central heating is installed along with uPVC double glazing and a composite entrance door. Sure to prove popular - we would suggest an early viewing if you do not want to miss out. Tenure: Freehold.