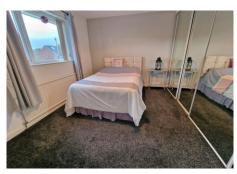

### **FITTED KITCHEN**

11' 4" x 7' 6" (3.45m x 2.28m)

**THROUGH LOUNGE** 

23' 6" x 10' 10" (7.16m x 3.30m)

**LANDING** 9' 2" x 5' 8" (2.79m x 1.73m)

**BEDROOM ONE** 

11' 7" x 9' 4"to wardrobes (3.53m x 2.84m)

**BEDROOM TWO** 

11' 1" x 9' 5"to wardrobes (3.38m x 2.87m)

**BEDROOM THREE** 8' 10" x 7' 7" (2.69m x 2.31m)

**MODERN BATHROOM** 7' 7" x 4' 5" (2.31m x 1.35m)

**OUTSIDE** 