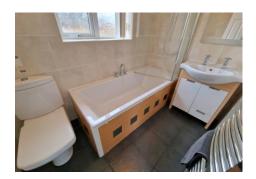

**BEDROOM TWO** 

11' 1" x 9' 5"to wardrobes (3.38m x 2.87m)

**BEDROOM THREE** 8' 10" x 7' 7" (2.69m x 2.31m)

**MODERN BATHROOM** 7' 7" x 4' 5" (2.31m x 1.35m)

**OUTSIDE** 