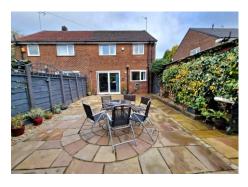

# 5, Central Drive, Romiley, SK6 4PE

This extremely well presented 3 bedroom semi detached is located in the heart of Romiley Village with the railway station, primary school and park close by. Offered with no onward chain the property is 'ready to move into' with landscaped gardens to the front and rear together with a block paved driveway leading to a detached garage. The accommodation comprises: Entrance hall, 23ft 6in through lounge with feature fire and patio doors, modern fitted kitchen with oven, hob, extractor, washing machine and dryer, 3 good sized beds (2 with built in wardrobes) & modern bathroom. Gas central heating is installed along with uPVC double glazing and a composite entrance door. Sure to prove popular - we would suggest an early viewing if you do not want to miss out. Tenure: Freehold.