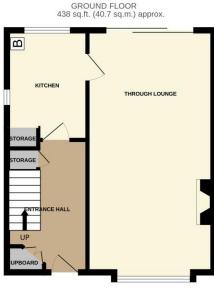

## **ENTRANCE HALL**

12' 4" x 7' 6" (3.76m x 2.28m)

### **FITTED KITCHEN**

11' 4" x 7' 6" (3.45m x 2.28m)

**THROUGH LOUNGE** 

23' 6" x 10' 10" (7.16m x 3.30m)

**LANDING** 9' 2" x 5' 8" (2.79m x 1.73m)

**BEDROOM ONE** 

11' 7" x 9' 4"to wardrobes (3.53m x 2.84m)