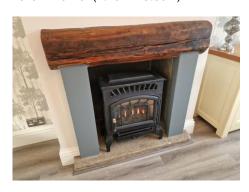

# 5, Central Drive, Romiley, SK6 4PE

This extremely well presented 3 bedroom semi detached is located in the heart of Romiley Village with the railway station, primary school and park close by. Offered with no onward chain the property is 'ready to move into' with landscaped gardens to the front and rear together with a block paved driveway leading to a detached garage. The accommodation comprises: Entrance hall, 23ft 6in through lounge with feature fire and patio doors, modern fitted kitchen with oven, hob, extractor, washing machine and dryer, 3 good sized beds (2 with built in wardrobes) & modern bathroom. Gas central heating is installed along with uPVC double glazing and a composite entrance door. Sure to prove popular - we would suggest an early viewing if you do not want to miss out. Tenure: Freehold.