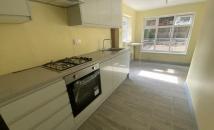

## £1,295 PCM

\* NEWLY REFURBISHED \* A three bedroom semi detached home briefly comprising, hallway, two reception rooms, newly fitted breakfast kitchen with gas hob and electric oven, two double bedrooms and a third bedroom / study, family bathroom with shower over bath and separate toilet. The property also benefits from double glazing, gas central heating, garage and off road parking. EPC TBC.

- \* NEWLY REFURBISHED \*
- TWO RECEPTION ROOMS
- TWO DOUBLE BEDROOMS
- FAMILY BATHROOM
- GARAGE AND OFF ROAD PARKING
- THREE BEDROOM SEMI DETACHED
- BREAKFAST KITCHEN
- THIRD BEDROOM / STUDY
- DOUBLE GLAZING & CENTRAL HEATING
- NO PETS