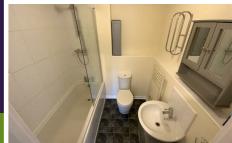

## £775 PCM

A modern and well presented ground floor one bedroom apartment briefly comprising of hallway, open plan lounge / kitchen having electric oven and hob, integrated fridge/freezer, double bedroom with built in wardrobe, bathroom with shower over bath. The property also benefits from double glazing, electric heating, a small enclosed patio area off the lounge, communal garden to the rear and one allocated parking space.

- MODERN ONE BEDROOM APARTMENT GROUND FLOOR
- OPEN PLAN LOUNGE / KITCHEN
- DOUBLE BEDROOM
- ELECTRIC HEATING
- ALLOCATED PARKING SPACE
- ENCLOSED PATIO OFF LOUNGE
- DOUBLE GLAZING
- COMMUNAL GARDEN TO REAR
- NO KIDS OR PETS