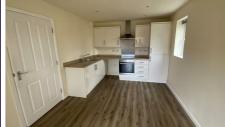

## £775 PCM

A modern and well presented ground floor one bedroom apartment briefly comprising of hallway, open plan lounge / kitchen having electric oven and hob, integrated fridge/freezer, double bedroom with built in wardrobe, bathroom with shower over bath. The property also benefits from double glazing, electric heating, a small enclosed patio area off the lounge, communal garden to the rear and one allocated parking space.

- MODERN ONE BEDROOM APARTMENT GROUND FLOOR
- OPEN PLAN LOUNGE / KITCHEN
- DOUBLE BEDROOM
- ELECTRIC HEATING
- ALLOCATED PARKING SPACE
- ENCLOSED PATIO OFF LOUNGE
- DOUBLE GLAZING
- COMMUNAL GARDEN TO REAR
- NO KIDS OR PETS