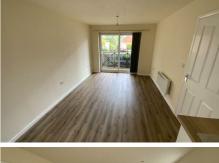

## £775 PCM

A modern and well presented ground floor one bedroom apartment briefly comprising of hallway, open plan lounge / kitchen having electric oven and hob, integrated fridge/freezer, double bedroom with built in wardrobe, bathroom with shower over bath. The property also benefits from double glazing, electric heating, a small enclosed patio area off the lounge, communal garden to the rear and one allocated parking space.

- MODERN ONE BEDROOM APARTMENT GROUND FLOOR
- OPEN PLAN LOUNGE / KITCHEN
- DOUBLE BEDROOM
- ELECTRIC HEATING
- ALLOCATED PARKING SPACE
- ENCLOSED PATIO OFF LOUNGE
- DOUBLE GLAZING
- COMMUNAL GARDEN TO REAR
- NO KIDS OR PETS