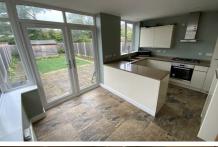

## £1,195 PCM

A traditional three bedroom semi-detached home comprising of, hallway with downstairs W/C, through lounge, extended dining/kitchen with gas hob & electric oven, integrated fridge/freezer, washer/dryer and dishwasher, two double bedrooms and a further single, modern shower room having walk-in double shower. The property also benefits from double glazing, gas central heating, off road parking to the front and a low maintenance rear garden. Kids YES. Pets NO. EPC Rating TBC.

- THREE BEDROOM SEMI-DETACHED HOUSE = HALLYWAY WITH DOWNSTAIRS W/C
- THROUGH LOUNGE
- MODERN SHOWER ROOM
- GAS CENTRAL HEATING
- LOW MAINTENANCE REAR GARDEN
- MODERN DINING KITCHEN WITH **APPLIANCES**
- DOUBLE GLAZING
- OFF ROAD PARKING