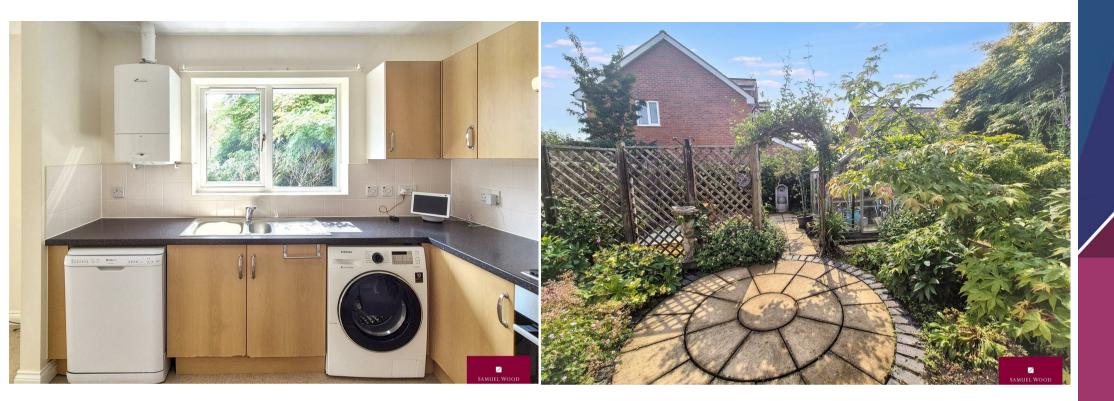

To the rear of the property you will find the open-plan living, dining, and kitchen area which is a large inviting space, with French doors out to the lovely rear garden. The practical large wet room adds convenience and accessibility for all, with a very useful storage cupboard ensuring all your belongings can be neatly tucked away.

Outside, the property is complemented by a lovely large front garden, providing a pleasant view and additional parking for up to two vehicles. The private sunny garden at the rear is a true highlight, featuring a greenhouse and flower beds, ideal for gardening enthusiasts or those who simply wish to enjoy the outdoors.