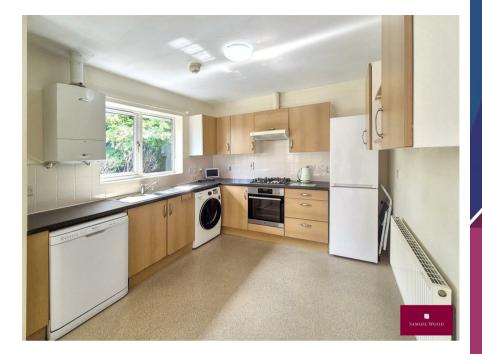

To the rear of the property you will find the open-plan living, dining, and kitchen area which is a large inviting space, with French doors out to the lovely rear garden. The practical large wet room adds convenience and accessibility for all, with a very useful storage cupboard ensuring all your belongings can be neatly tucked away.