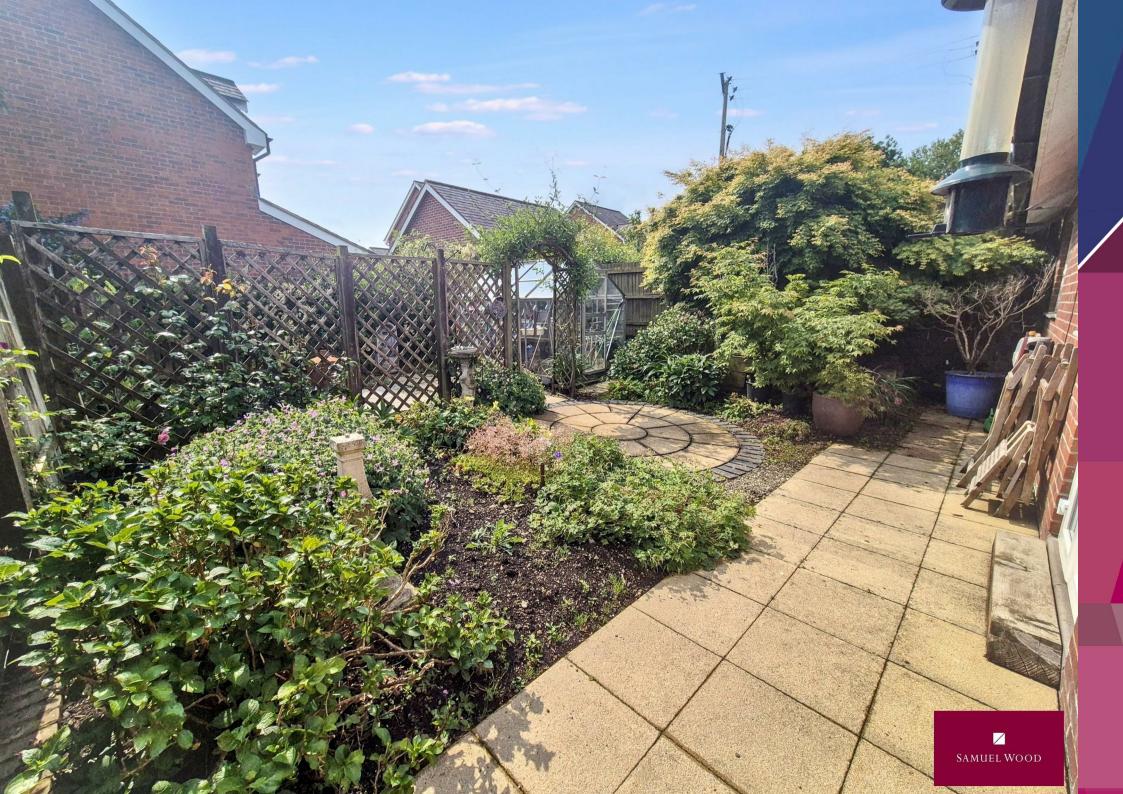

Outside, the property is complemented by a lovely large front garden, providing a pleasant view and additional parking for up to two vehicles. The private sunny garden at the rear is a true highlight, featuring a greenhouse and flower beds, ideal for gardening enthusiasts or those who simply wish to enjoy the outdoors.