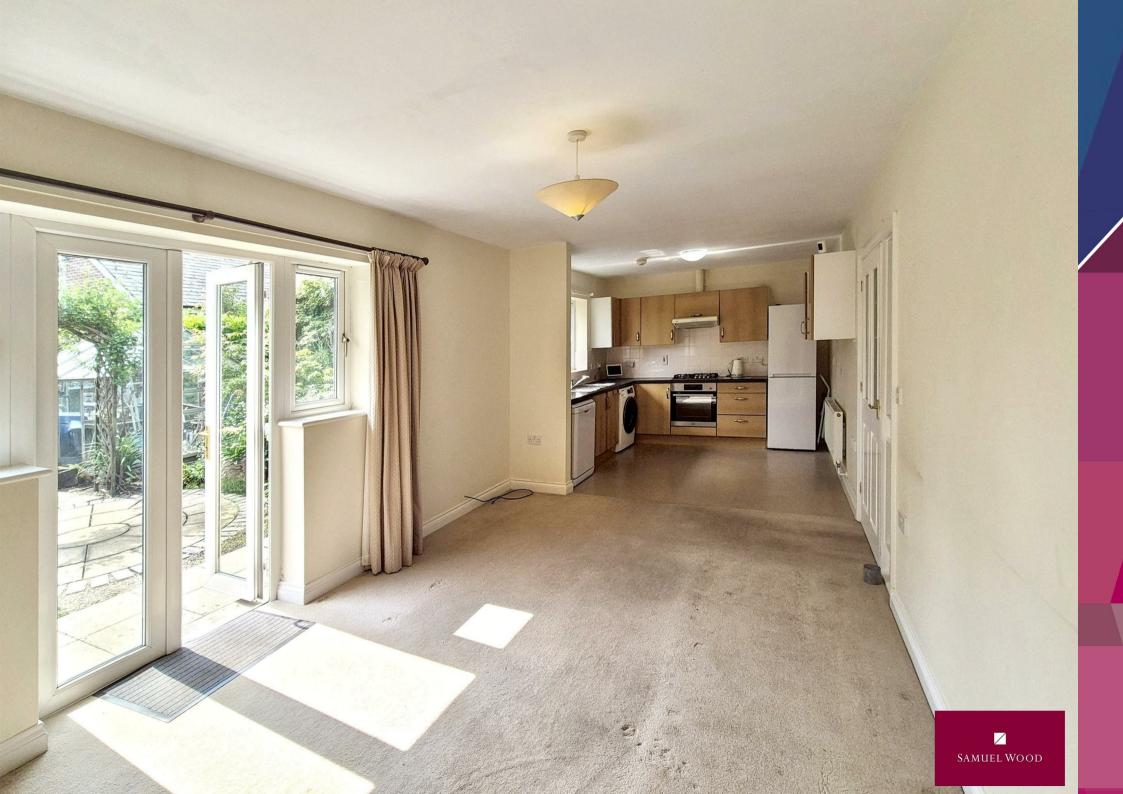

To the rear of the property you will find the open-plan living, dining, and kitchen area which is a large inviting space, with French doors out to the lovely rear garden. The practical large wet room adds convenience and accessibility for all, with a very useful storage cupboard ensuring all your belongings can be neatly tucked away.