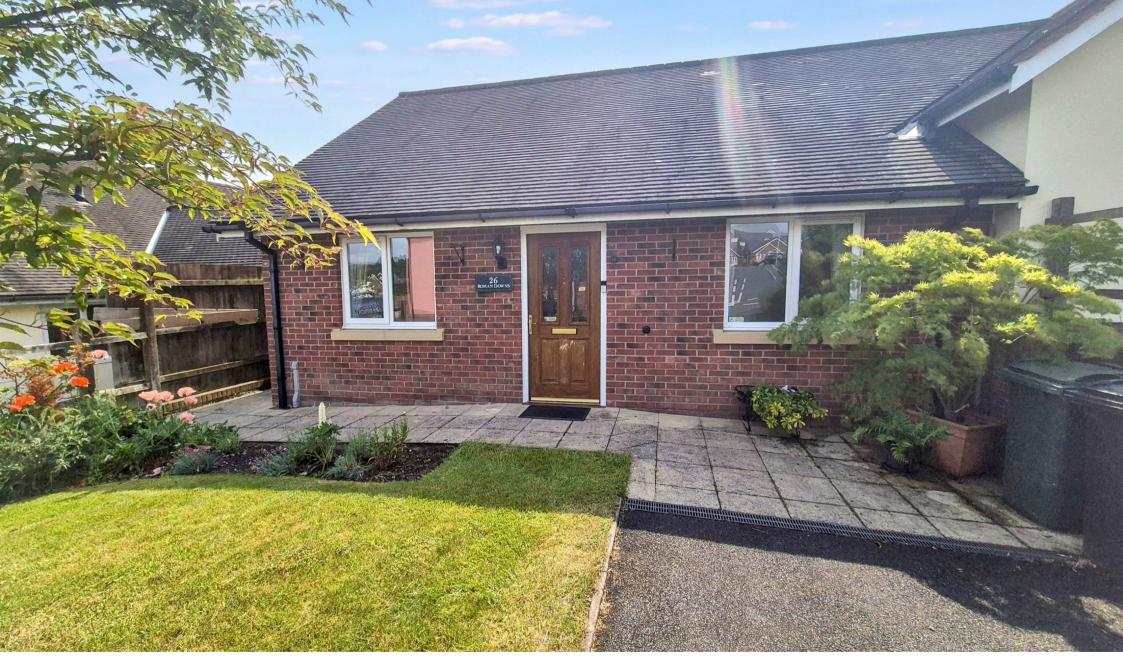

Samuel Wood are pleased to present this semi-detached bungalow in the popular Roman Downs development which presents a fantastic opportunity for those aged over 55 to acquire a 50% share in a delightful home. Built in 2007, the property boasts a spacious layout, featuring three generously sized bedrooms that can be utilised to suit your induvial needs.

Outside, the property is complemented by a lovely large front garden, providing a pleasant view and additional parking for up to two vehicles. The private sunny garden at the rear is a true highlight, featuring a greenhouse and flower beds, ideal for gardening enthusiasts or those who simply wish to enjoy the outdoors.