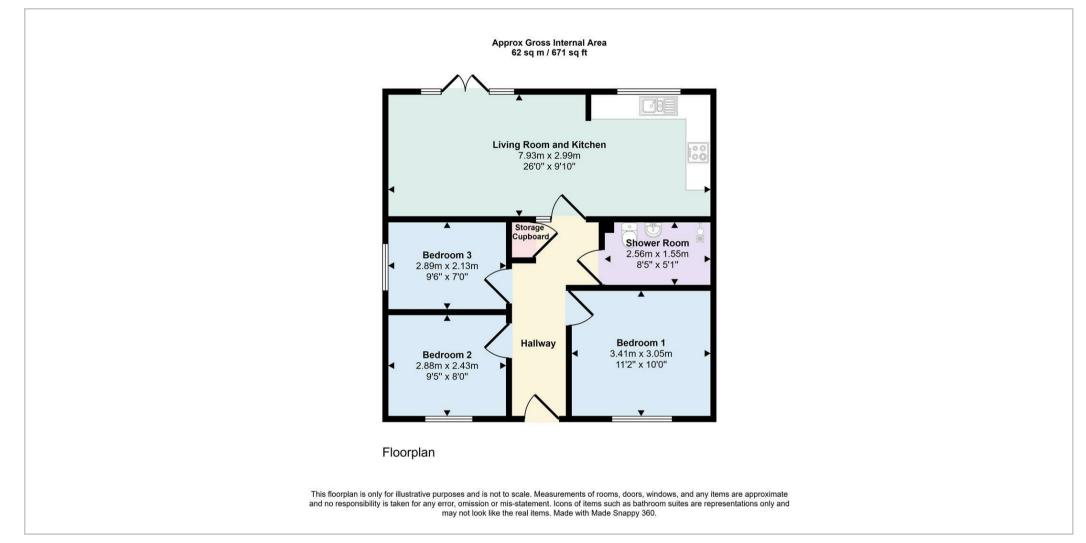

Samuel Wood are pleased to present this semi-detached bungalow in the popular Roman Downs development which presents a fantastic opportunity for those aged over 55 to acquire a 50% share in a delightful home. Built in 2007, the property boasts a spacious layout, featuring three generously sized bedrooms that can be utilised to suit your induvial needs.

To the rear of the property you will find the open-plan living, dining, and kitchen area which is a large inviting space, with French doors out to the lovely rear garden. The practical large wet room adds convenience and accessibility for all, with a very useful storage cupboard ensuring all your belongings can be neatly tucked away.

Outside, the property is complemented by a lovely large front garden, providing a pleasant view and additional parking for up to two vehicles. The private sunny garden at the rear is a true highlight, featuring a greenhouse and flower beds, ideal for gardening enthusiasts or those who simply wish to enjoy the outdoors.