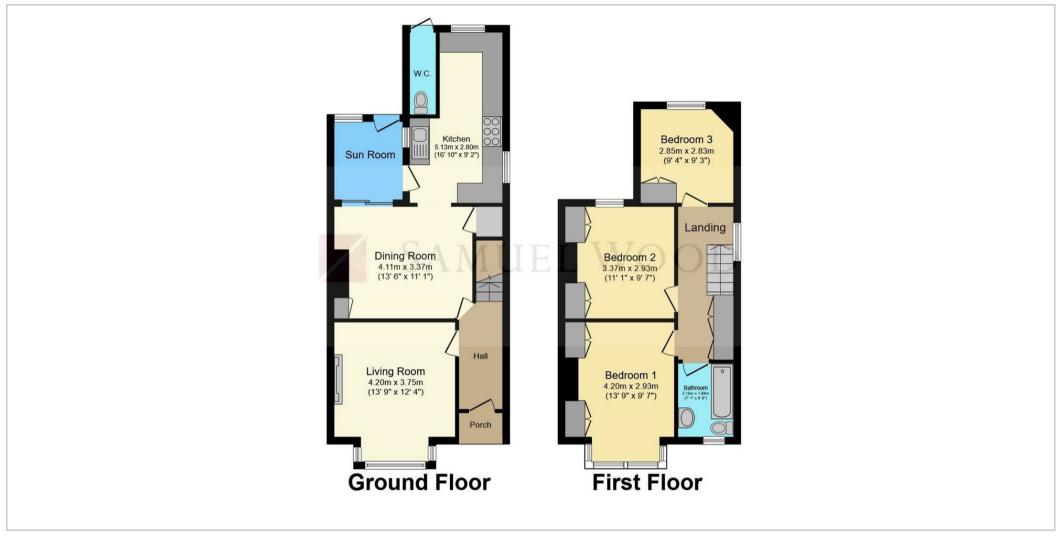

The accommodation features reception hall leading to a living room. A separate dining room with kitchen and sun room. There is also a WC accessed from the garden. The property offers 3 bedrooms and a family bathroom.

## Floor Plans

We take every care in preparing our sales details. They are checked and usually taken in metric and converted to imperial. Do not use them to buy carpets or furniture. We cannot verify the tenure, as we do not have access to the legal title; we cannot guarantee boundaries or rights of way so you must take the advice of your legal representation. No person in the employment of or representation or warranty whatever in relation to this property. If there is any point which is of particular importance to you, please contact the office and we will be pleased to check the information. Do so particularly if contemplating travelling some distance to view. Applicants are advised that the majority of our shorts are taken with a wide angle lens.