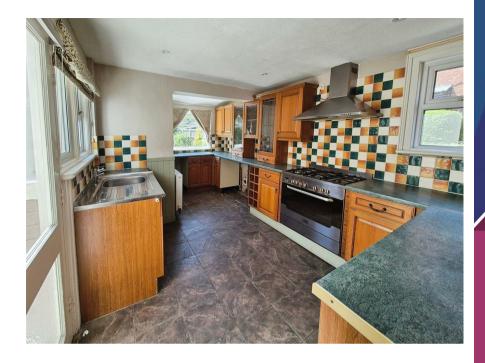

The accommodation features reception hall leading to a living room. A separate dining room with kitchen and sun room. There is also a WC accessed from the garden. The property offers 3 bedrooms and a family bathroom.