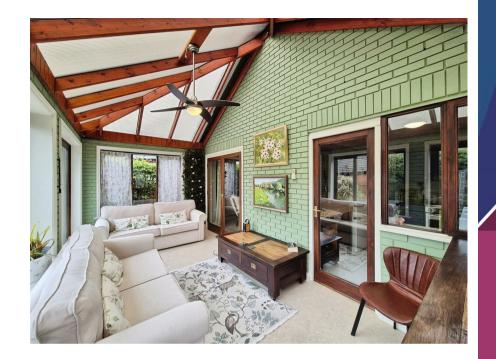

The well-equipped kitchen is designed for practicality and ease, seamlessly connecting to a fabulous garden room. This versatile space is a true highlight of the home, offering an abundance of natural light and a picturesque view of the garden, making it an ideal spot for morning coffee or afternoon reading.