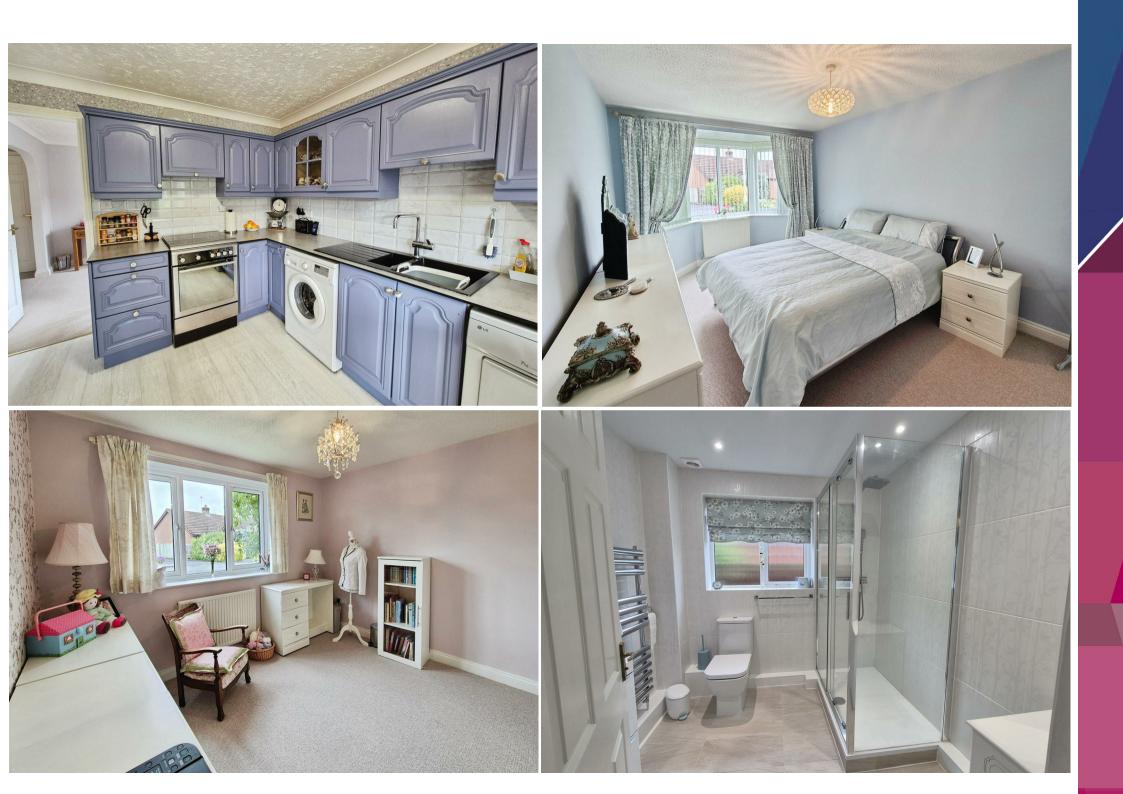

## **19** Coppice Drive

Craven Arms, SY7 9RQ

- Fantastic Detached Bungalow
- 2 Double Bedrooms
- Pretty and private rear garden

- Popular Coppice Drive Location
- Fabulous Garden Room
- EPC Band D

Samuel Wood are pleased to present in the sought-after area of Coppice Drive, Craven Arms, this charming detached bungalow which offers a perfect blend of comfort and style. Built between 1990 and 1999, the property boasts a welcoming hallway that leads into a delightful dining hall and snug area, ideal for both relaxation and entertaining. The spacious lounge provides a warm and inviting atmosphere, perfect for unwinding after a long day.

The well-equipped kitchen is designed for practicality and ease, seamlessly connecting to a fabulous garden room. This versatile space is a true highlight of the home, offering an abundance of natural light and a picturesque view of the garden, making it an ideal spot for morning coffee or afternoon reading.

The bungalow features two generously sized double bedrooms, each tastefully decorated to create a serene retreat. The refitted bathroom adds a touch of modern elegance, ensuring comfort for all residents and guests.