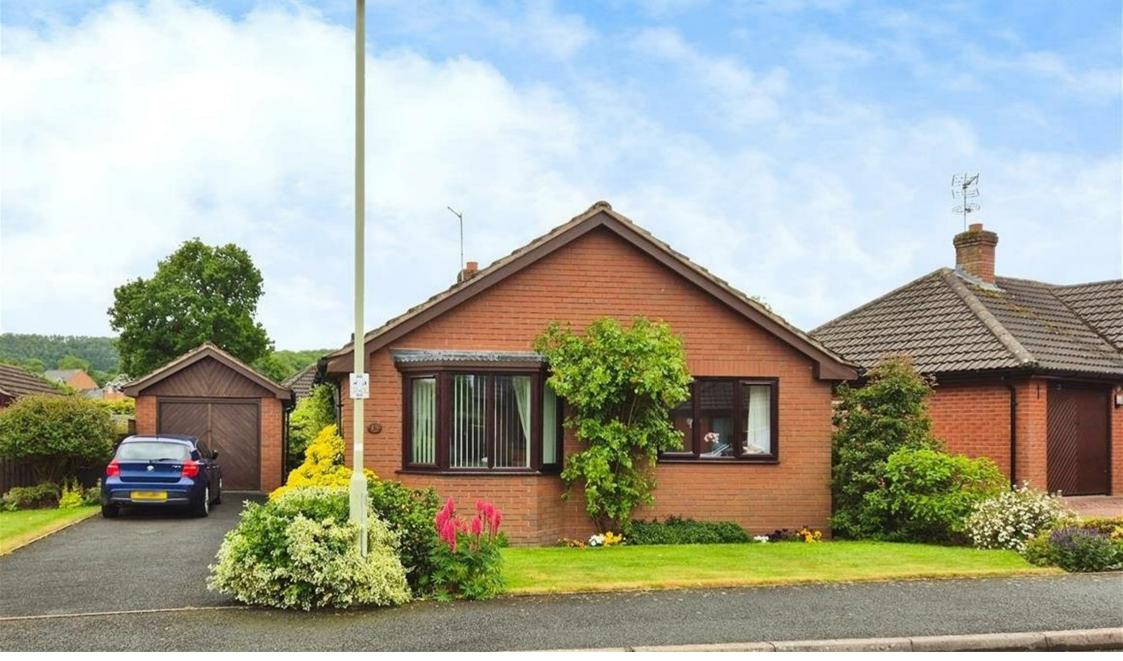

## **19** Coppice Drive

Craven Arms, SY7 9RQ

- Fantastic Detached Bungalow
- 2 Double Bedrooms
- Pretty and private rear garden

- Popular Coppice Drive Location
- Fabulous Garden Room
- EPC Band D

Samuel Wood are pleased to present in the sought-after area of Coppice Drive, Craven Arms, this charming detached bungalow which offers a perfect blend of comfort and style. Built between 1990 and 1999, the property boasts a welcoming hallway that leads into a delightful dining hall and snug area, ideal for both relaxation and entertaining. The spacious lounge provides a warm and inviting atmosphere, perfect for unwinding after a long day.

Outside, the garden is a delightful oasis, perfect for gardening enthusiasts or those who simply wish to enjoy the outdoors. The property also includes useful storage sheds, a fantastic greenhouse and a large detached garage, providing ample space for vehicles and additional storage needs. With parking available for up to three vehicles, convenience is at the forefront of this lovely home.