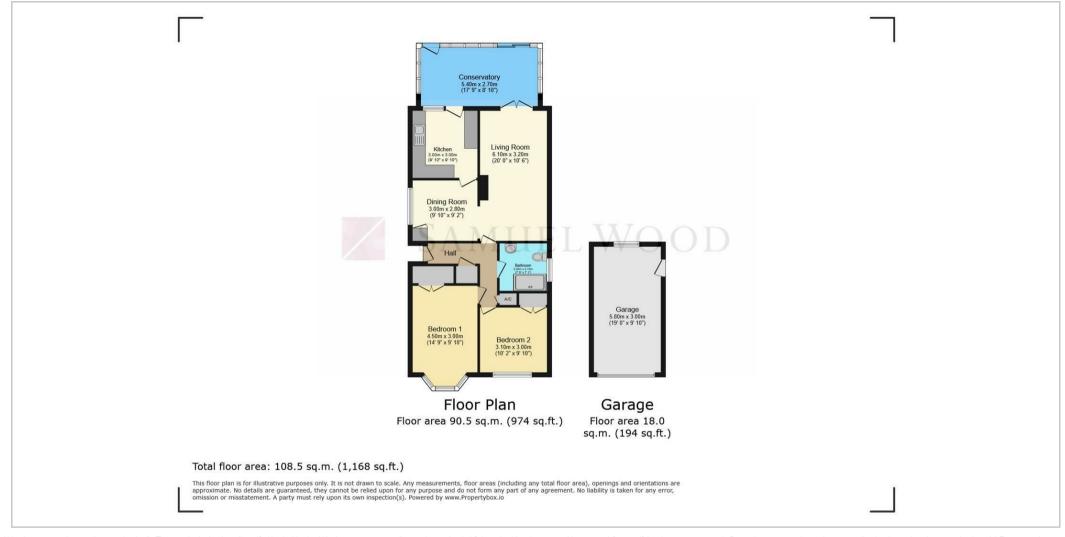

## **19** Coppice Drive

Craven Arms, SY7 9RQ

- Fantastic Detached Bungalow
- 2 Double Bedrooms
- Pretty and private rear garden

- Popular Coppice Drive Location
- Fabulous Garden Room
- EPC Band D

Samuel Wood are pleased to present in the sought-after area of Coppice Drive, Craven Arms, this charming detached bungalow which offers a perfect blend of comfort and style. Built between 1990 and 1999, the property boasts a welcoming hallway that leads into a delightful dining hall and snug area, ideal for both relaxation and entertaining. The spacious lounge provides a warm and inviting atmosphere, perfect for unwinding after a long day.

The well-equipped kitchen is designed for practicality and ease, seamlessly connecting to a fabulous garden room. This versatile space is a true highlight of the home, offering an abundance of natural light and a picturesque view of the garden, making it an ideal spot for morning coffee or afternoon reading.

The bungalow features two generously sized double bedrooms, each tastefully decorated to create a serene retreat. The refitted bathroom adds a touch of modern elegance, ensuring comfort for all residents and guests.

Outside, the garden is a delightful oasis, perfect for gardening enthusiasts or those who simply wish to enjoy the outdoors. The property also includes useful storage sheds, a fantastic greenhouse and a large detached garage, providing ample space for vehicles and additional storage needs. With parking available for up to three vehicles, convenience is at the forefront of this lovely home.