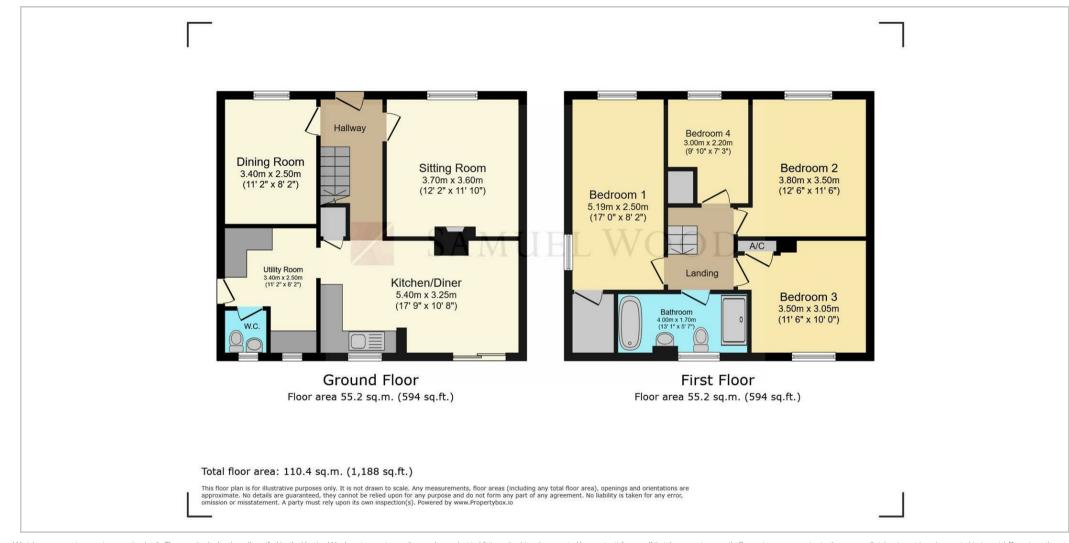

## 

- Fantastic 4 Bedroomed Family Home
- Private Garden
- 2 Reception Rooms
- Close to Schools, Leisure Centre and Amenities
- Popular Location
- Large Driveway
- Solar Panels
- EPC Band C

Samuel Wood are pleased to present in the charming neighbourhood of Grange Road, Bishops Castle, this delightful semi-detached house which offers a wonderful opportunity for families seeking a spacious and comfortable home. Spanning an impressive 1,188 square feet, this property boasts four well-proportioned bedrooms, including three doubles and one single, making it ideal for both growing families and those who enjoy having extra space.

Upon entering, you are greeted by a lovely light living room featuring an inviting open fire, perfect for cosy evenings. Adjacent to this, a separate reception room currently serves as a playroom, providing a versatile space that can easily adapt to your family's needs. The large breakfast kitchen is a highlight, complete with a fantastic utility room that includes plumbing for a washing machine and a separate W.C., ensuring convenience in daily living. The family bathroom is thoughtfully designed, featuring both a spacious shower and a separate bath, catering to all preferences.

Parking is a breeze with a driveway for at least two large vehicles, complemented by a grassed area for added outdoor enjoyment. The property is conveniently located within walking distance to local schools, a leisure centre, and the town centre, making it an ideal choice for families. Additionally, a lovely play park nearby adds to the appeal of this fantastic family home. This property truly offers a perfect blend of comfort, convenience, and community living.