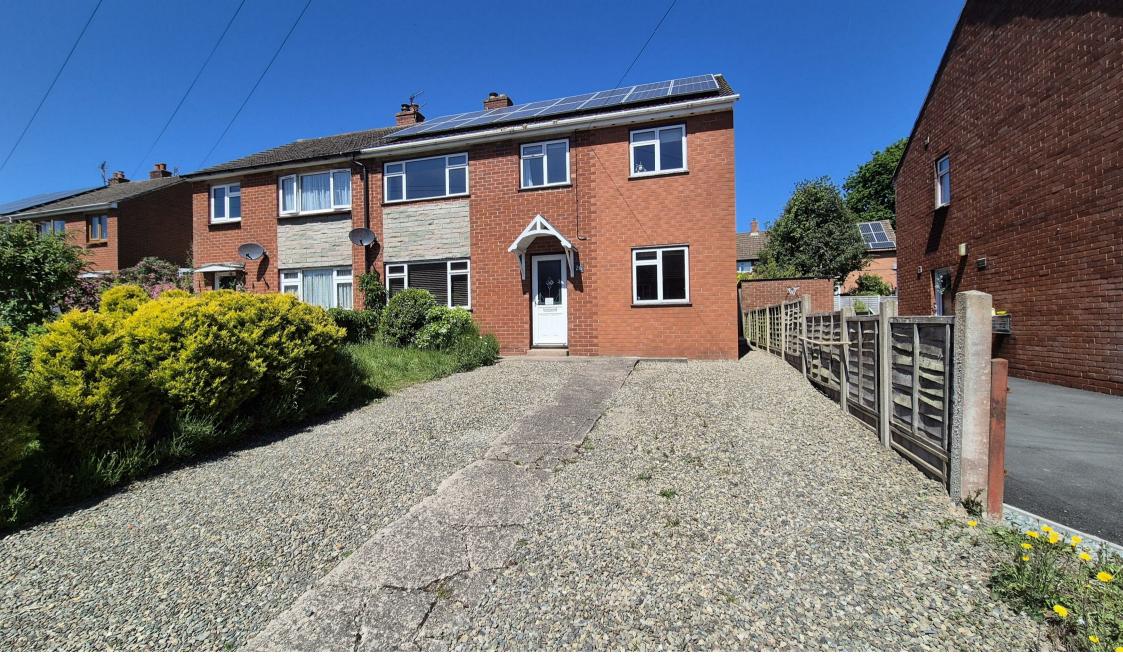

## 

- Fantastic 4 Bedroomed Family Home
- Private Garden
- 2 Reception Rooms
- Close to Schools, Leisure Centre and Amenities
- Popular Location
- Large Driveway
- Solar Panels
- EPC Band C

Samuel Wood are pleased to present in the charming neighbourhood of Grange Road, Bishops Castle, this delightful semi-detached house which offers a wonderful opportunity for families seeking a spacious and comfortable home. Spanning an impressive 1,188 square feet, this property boasts four well-proportioned bedrooms, including three doubles and one single, making it ideal for both growing families and those who enjoy having extra space.

Parking is a breeze with a driveway for at least two large vehicles, complemented by a grassed area for added outdoor enjoyment. The property is conveniently located within walking distance to local schools, a leisure centre, and the town centre, making it an ideal choice for families. Additionally, a lovely play park nearby adds to the appeal of this fantastic family home. This property truly offers a perfect blend of comfort, convenience, and community living.