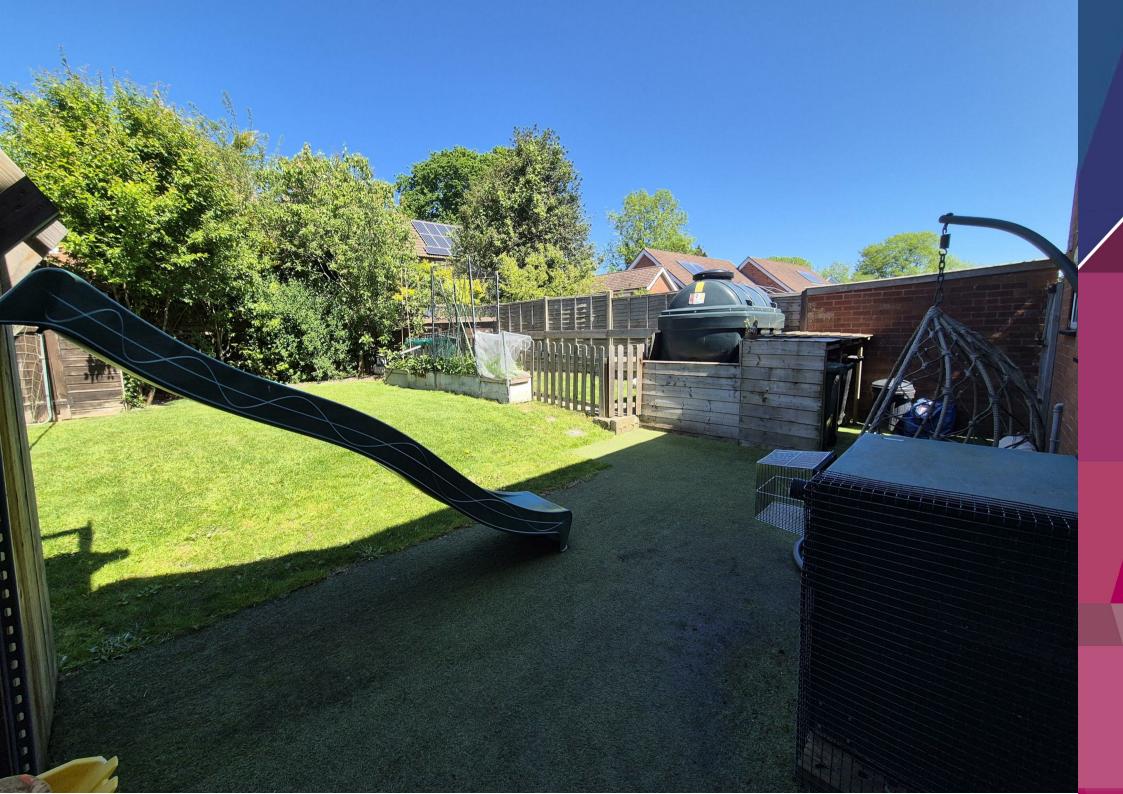

Outside, the rear garden is a true gem, featuring an astro turf area equipped with play equipment for children, alongside a grassed area that includes a garden shed. For pet owners, there is a dedicated dog run and kennel, ensuring your furry friends have their own space.