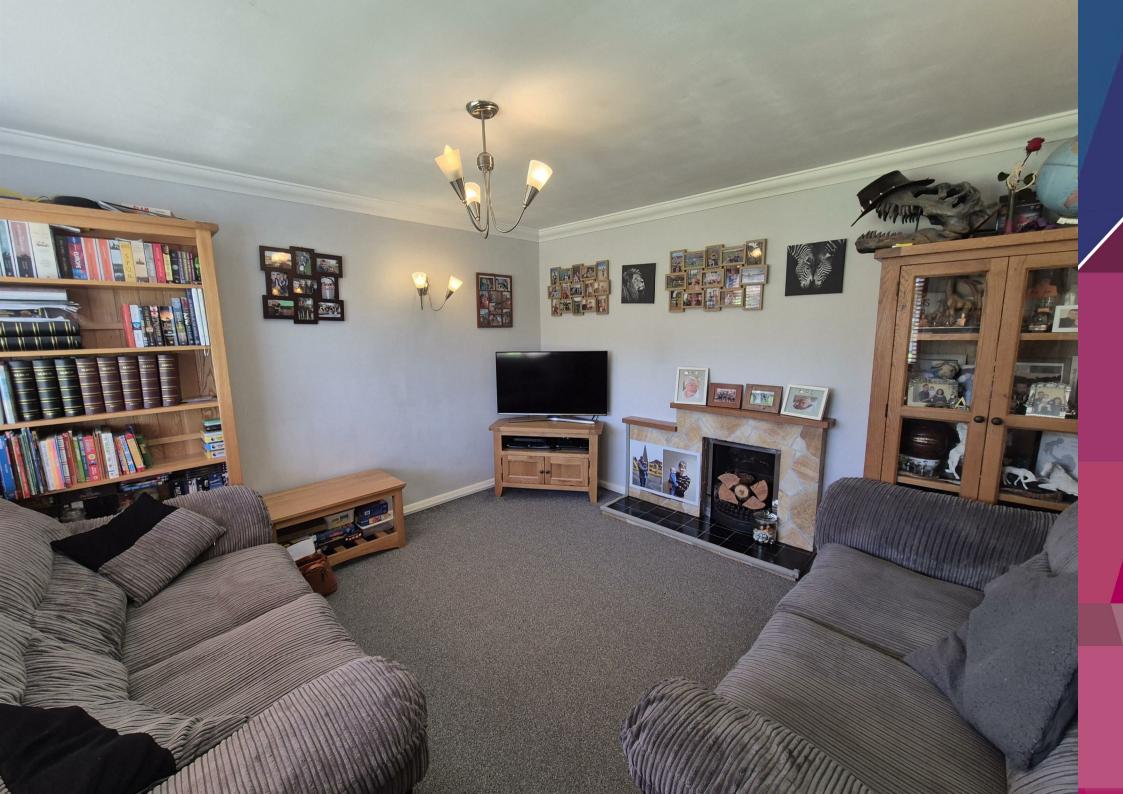

Upon entering, you are greeted by a lovely light living room featuring an inviting open fire, perfect for cosy evenings. Adjacent to this, a separate reception room currently serves as a playroom, providing a versatile space that can easily adapt to your family's needs. The large breakfast kitchen is a highlight, complete with a fantastic utility room that includes plumbing for a washing machine and a separate W.C., ensuring convenience in daily living. The family bathroom is thoughtfully designed, featuring both a spacious shower and a separate bath, catering to all preferences.