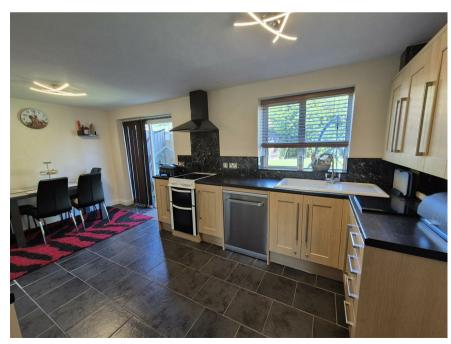

Upon entering, you are greeted by a lovely light living room featuring an inviting open fire, perfect for cosy evenings. Adjacent to this, a separate reception room currently serves as a playroom, providing a versatile space that can easily adapt to your family's needs. The large breakfast kitchen is a highlight, complete with a fantastic utility room that includes plumbing for a washing machine and a separate W.C., ensuring convenience in daily living. The family bathroom is thoughtfully designed, featuring both a spacious shower and a separate bath, catering to all preferences.