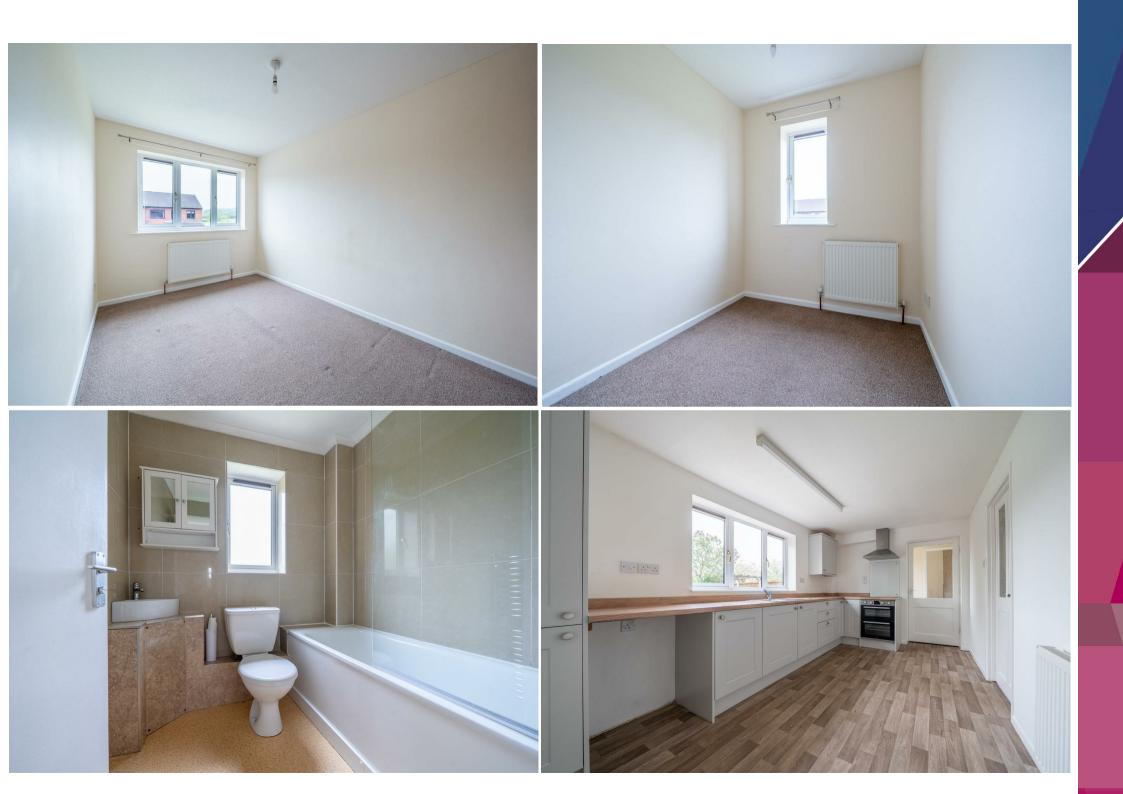

The house boasts three bedrooms, comprising two generously sized double rooms and a single bedroom, perfect for children or guests. The refitted bathroom adds a touch of modernity, ensuring convenience for the whole family. The heart of the home is undoubtedly the fantastic refitted kitchen, which offers ample space for a dining table, making it a wonderful spot for family meals and entertaining friends. Adjacent to the kitchen, the rear lobby features a downstairs cloakroom and a utility area, providing practical storage solutions and easy access to the internal garage.

The living room is a lovely, large, and light-filled space, ideal for relaxation and family gatherings. The property is further enhanced by a spacious driveway that accommodates parking for up to two vehicles, ensuring that you and your guests will never be short of space.