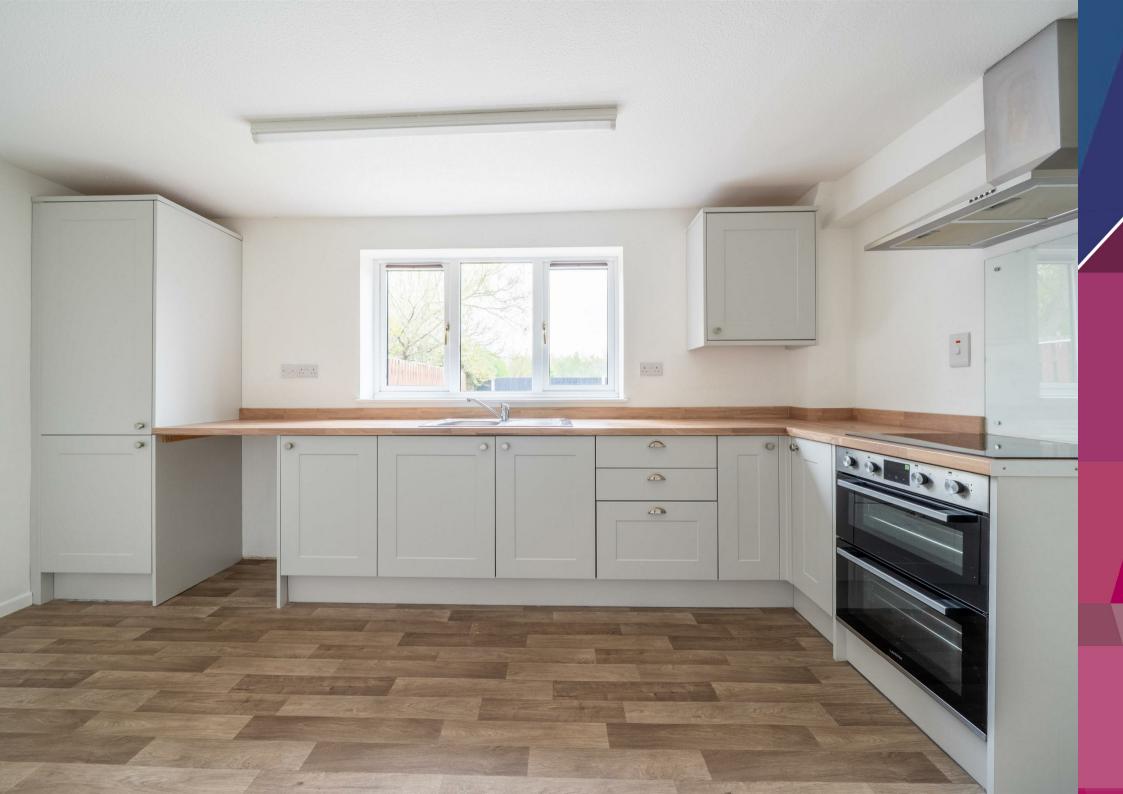

The house boasts three bedrooms, comprising two generously sized double rooms and a single bedroom, perfect for children or guests. The refitted bathroom adds a touch of modernity, ensuring convenience for the whole family. The heart of the home is undoubtedly the fantastic refitted kitchen, which offers ample space for a dining table, making it a wonderful spot for family meals and entertaining friends. Adjacent to the kitchen, the rear lobby features a downstairs cloakroom and a utility area, providing practical storage solutions and easy access to the internal garage.