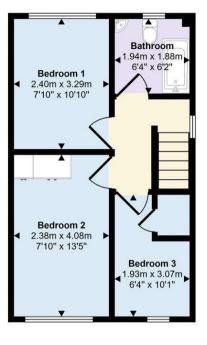

The house boasts three bedrooms, comprising two generously sized double rooms and a single bedroom, perfect for children or guests. The refitted bathroom adds a touch of modernity, ensuring convenience for the whole family. The heart of the home is undoubtedly the fantastic refitted kitchen, which offers ample space for a dining table, making it a wonderful spot for family meals and entertaining friends. Adjacent to the kitchen, the rear lobby features a downstairs cloakroom and a utility area, providing practical storage solutions and easy access to the internal garage.

## **Approx Gross Internal Area** 87 sq m / 940 sq ft

First Floor Approx 34 sq m / 362 sq ft

Ground Floor Approx 54 sq m / 578 sq ft

> This floorplan is only for illustrative purposes and is not to scale. Measurements of rooms, doors, windows, and any items are approximate and no responsibility is taken for any error, omission or mis-statement. Icons of items such as bathroom suites are representations only and may not look like the real items. Made with Made Snappy 360.