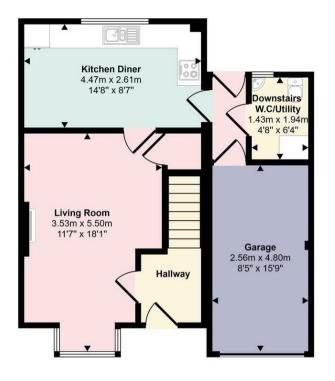

The house boasts three bedrooms, comprising two generously sized double rooms and a single bedroom, perfect for children or guests. The refitted bathroom adds a touch of modernity, ensuring convenience for the whole family. The heart of the home is undoubtedly the fantastic refitted kitchen, which offers ample space for a dining table, making it a wonderful spot for family meals and entertaining friends. Adjacent to the kitchen, the rear lobby features a downstairs cloakroom and a utility area, providing practical storage solutions and easy access to the internal garage.

The living room is a lovely, large, and light-filled space, ideal for relaxation and family gatherings. The property is further enhanced by a spacious driveway that accommodates parking for up to two vehicles, ensuring that you and your guests will never be short of space.

## **Approx Gross Internal Area** 87 sq m / 940 sq ft

First Floor Approx 34 sq m / 362 sq ft

Ground Floor Approx 54 sq m / 578 sq ft

> This floorplan is only for illustrative purposes and is not to scale. Measurements of rooms, doors, windows, and any items are approximate and no responsibility is taken for any error, omission or mis-statement. Icons of items such as bathroom suites are representations only and may not look like the real items. Made with Made Snappy 360.