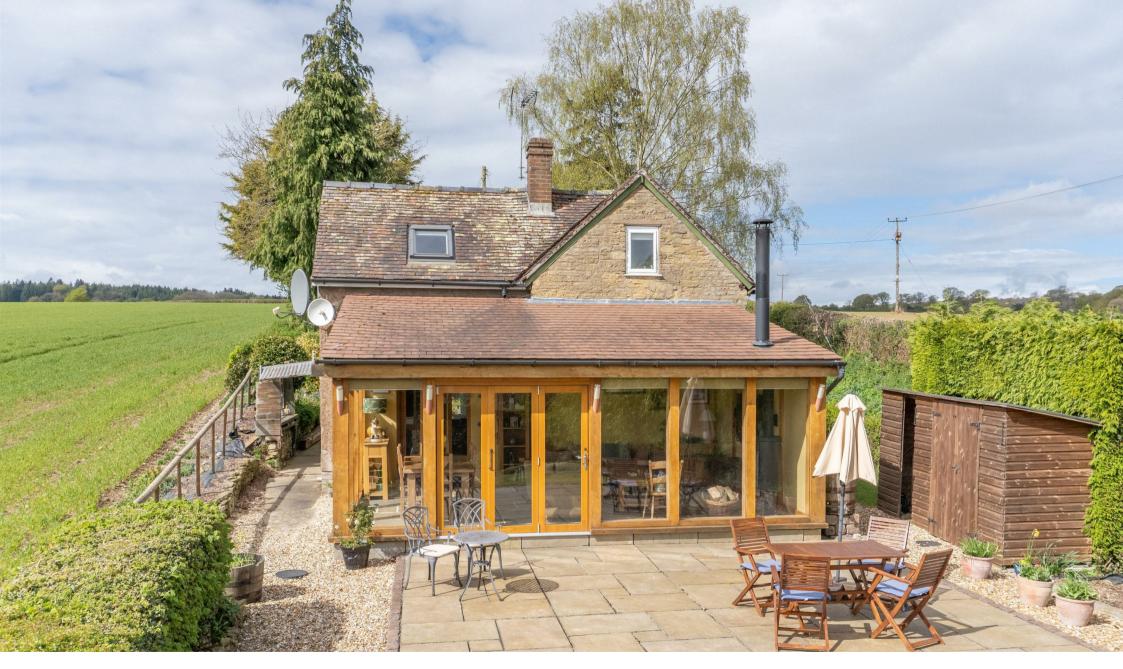

## 93 Green Lane

Onibury, Craven Arms, Shropshire, SY7 9BL

- 0.46 Acre
- Oak Car Port
- FPC F

- Fantastic Views
- Oak Room Extension To Rear
- Parking For Four Vehicles

Samuel Wood are pleased to bring to market this delightful detached house on Green Lane in the charming village of Onibury. The property offers a perfect blend of comfort and modern living and boasts two inviting reception rooms, providing ample space for relaxation and entertaining. The reception porch serves as a versatile study area, ideal for those who work from home or require a quiet nook for reading.

The highlight of this home is undoubtedly the glorious oak extension at the rear, which features underfloor heating and a powerful log burner, creating a warm and inviting atmosphere. The Bi-fold doors open out to a decking area which invites you to enjoy al fresco dining while taking in the breath-taking views.

For those with multiple vehicles, the property boasts parking for up to 4 cars, complemented by an oak double carport, useful workshop and numerous other outdoor buildings your storage needs are covered. Situated in a quiet and secluded spot, this cottage offers a lifestyle while still being conveniently located for local amenities at Ludlow only 4 miles away.