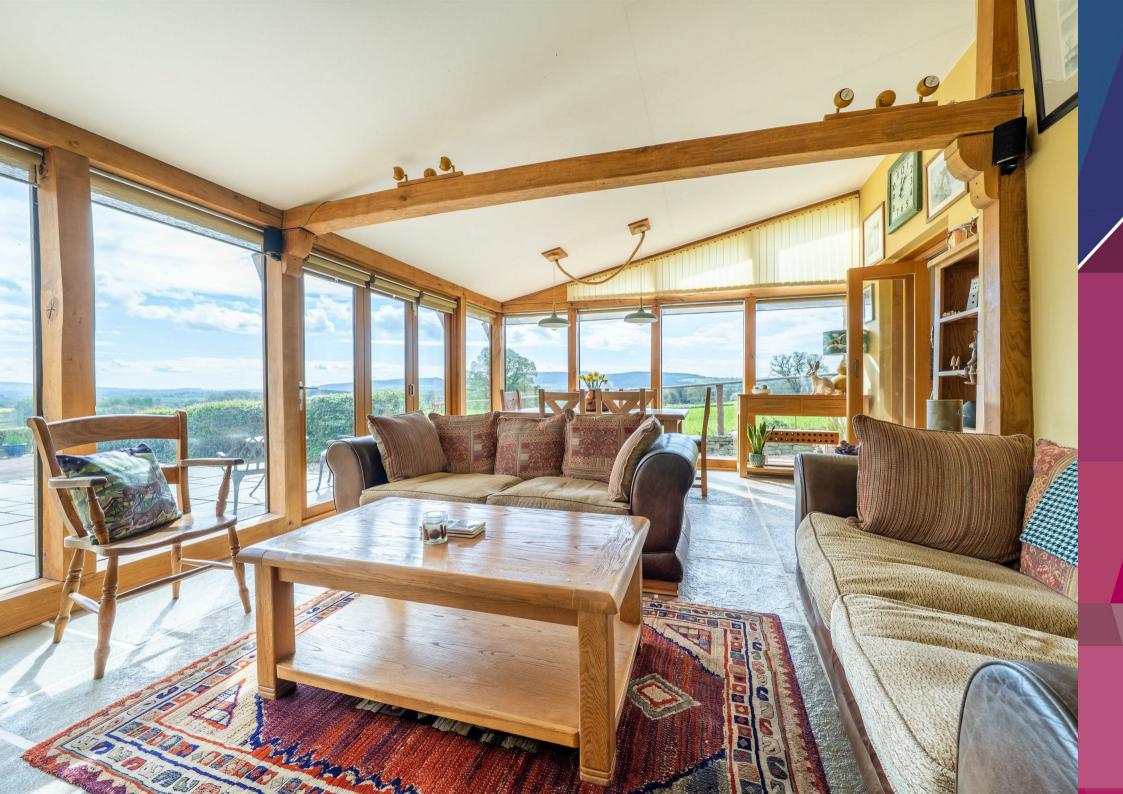

The highlight of this home is undoubtedly the glorious oak extension at the rear, which features underfloor heating and a powerful log burner, creating a warm and inviting atmosphere. The Bi-fold doors open out to a decking area which invites you to enjoy al fresco dining while taking in the breath-taking views.