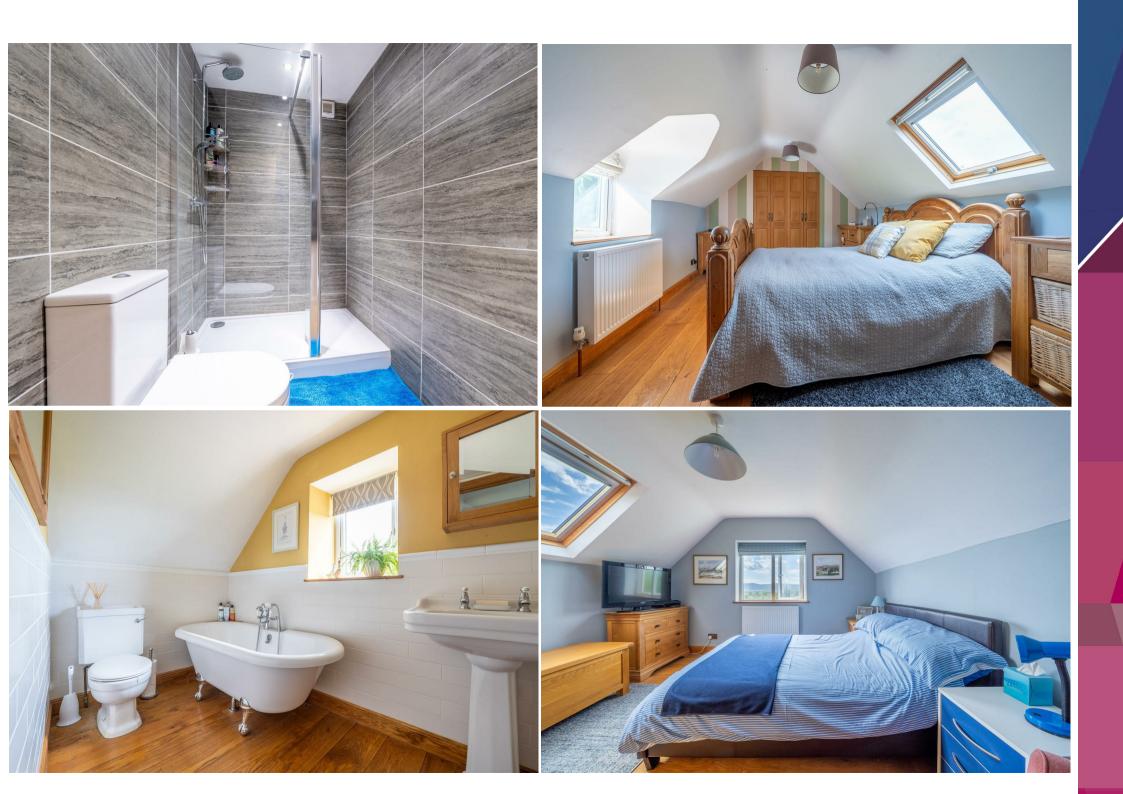

The kitchen is a true delight, well-equipped with ample storage space and modern fittings, ensuring that culinary enthusiasts will feel right at home. Adjacent to the kitchen is a rear porch, perfect for shedding muddy boots after a day spent exploring the beautiful surrounding countryside. The fantastic downstairs shower room is spacious and smart. In the hallway you will find a useful under-stairs cupboard for additional storage and adds to the practicality of this lovely home.

Upstairs, you will find two spacious double bedrooms, both with Velux windows overlooking the glorious countryside that encircles the property and also that flood the rooms with natural light. The refitted bathroom with rolled top bath, perfect for relaxing and unwinding after a busy day is added luxury.