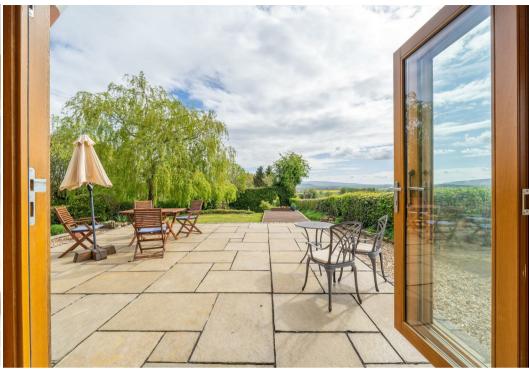

The highlight of this home is undoubtedly the glorious oak extension at the rear, which features underfloor heating and a powerful log burner, creating a warm and inviting atmosphere. The Bi-fold doors open out to a decking area which invites you to enjoy al fresco dining while taking in the breath-taking views.

Outside, the property is surrounded by beautiful gardens on either side, providing lots of outdoor spaces to unwind. Plenty of areas could have the opportunity for a vegetable garden and maybe even some chickens if you want to fully embrace country life.