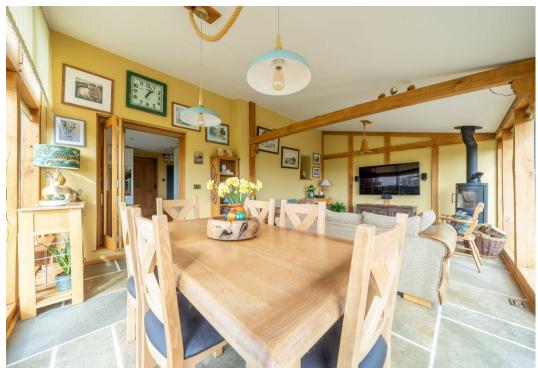

The highlight of this home is undoubtedly the glorious oak extension at the rear, which features underfloor heating and a powerful log burner, creating a warm and inviting atmosphere. The Bi-fold doors open out to a decking area which invites you to enjoy al fresco dining while taking in the breath-taking views.