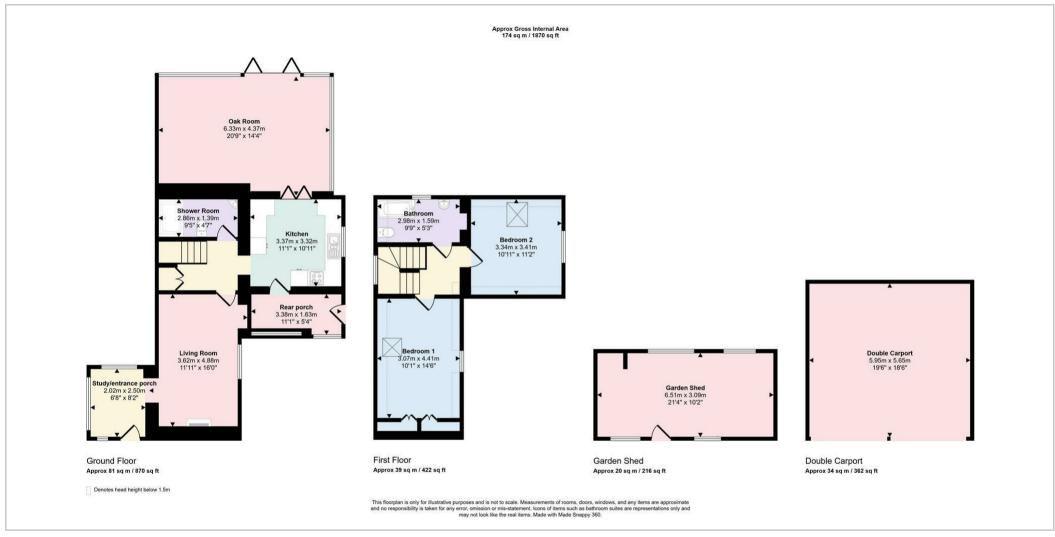

## 93 Green Lane

Onibury, Craven Arms, Shropshire, SY7 9BL

- 0.46 Acre
- Oak Car Port
- FPC F

- Fantastic Views
- Oak Room Extension To Rear
- Parking For Four Vehicles

Samuel Wood are pleased to bring to market this delightful detached house on Green Lane in the charming village of Onibury. The property offers a perfect blend of comfort and modern living and boasts two inviting reception rooms, providing ample space for relaxation and entertaining. The reception porch serves as a versatile study area, ideal for those who work from home or require a quiet nook for reading.

The kitchen is a true delight, well-equipped with ample storage space and modern fittings, ensuring that culinary enthusiasts will feel right at home. Adjacent to the kitchen is a rear porch, perfect for shedding muddy boots after a day spent exploring the beautiful surrounding countryside. The fantastic downstairs shower room is spacious and smart. In the hallway you will find a useful under-stairs cupboard for additional storage and adds to the practicality of this lovely home.

The highlight of this home is undoubtedly the glorious oak extension at the rear, which features underfloor heating and a powerful log burner, creating a warm and inviting atmosphere. The Bi-fold doors open out to a decking area which invites you to enjoy al fresco dining while taking in the breath-taking views.

Upstairs, you will find two spacious double bedrooms, both with Velux windows overlooking the glorious countryside that encircles the property and also that flood the rooms with natural light. The refitted bathroom with rolled top bath, perfect for relaxing and unwinding after a busy day is added luxury.

For those with multiple vehicles, the property boasts parking for up to 4 cars, complemented by an oak double carport, useful workshop and numerous other outdoor buildings your storage needs are covered. Situated in a quiet and secluded spot, this cottage offers a lifestyle while still being conveniently located for local amenities at Ludlow only 4 miles away.