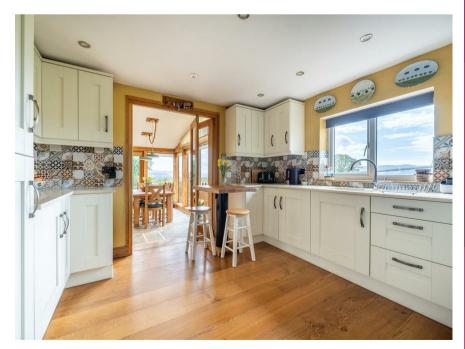

The kitchen is a true delight, well-equipped with ample storage space and modern fittings, ensuring that culinary enthusiasts will feel right at home. Adjacent to the kitchen is a rear porch, perfect for shedding muddy boots after a day spent exploring the beautiful surrounding countryside. The fantastic downstairs shower room is spacious and smart. In the hallway you will find a useful under-stairs cupboard for additional storage and adds to the practicality of this lovely home.