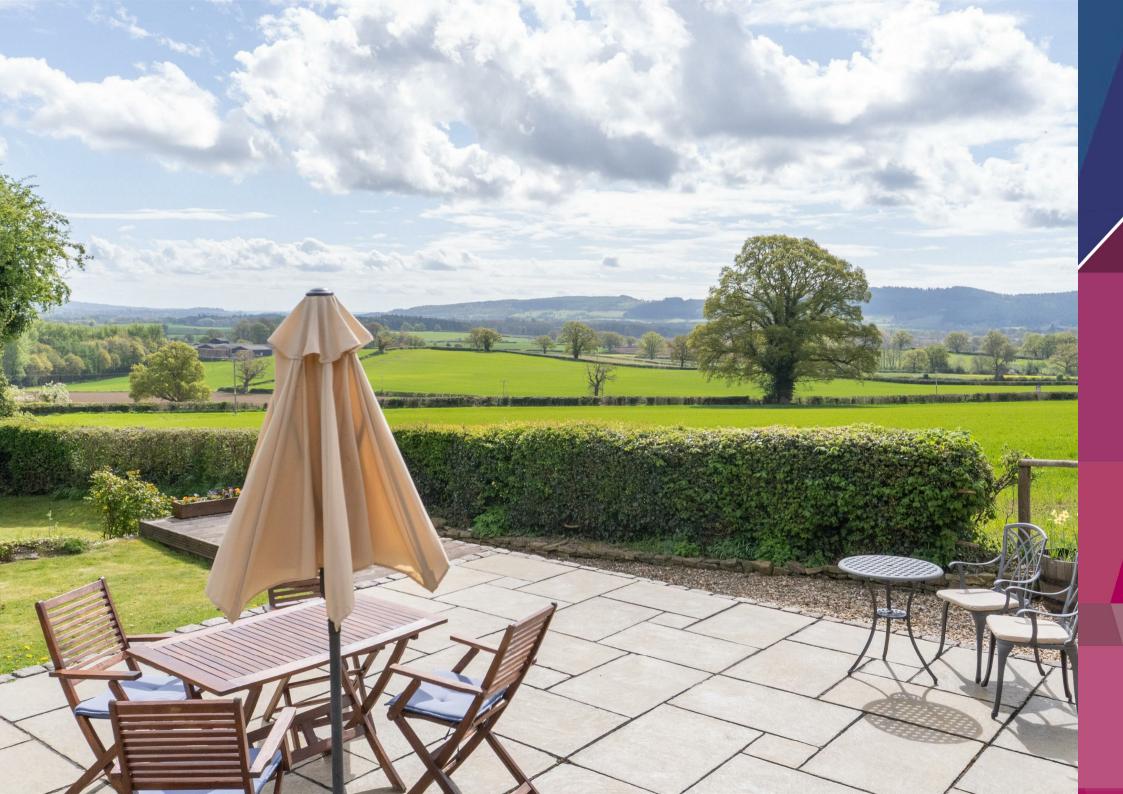

The highlight of this home is undoubtedly the glorious oak extension at the rear, which features underfloor heating and a powerful log burner, creating a warm and inviting atmosphere. The Bi-fold doors open out to a decking area which invites you to enjoy al fresco dining while taking in the breath-taking views.

Outside, the property is surrounded by beautiful gardens on either side, providing lots of outdoor spaces to unwind. Plenty of areas could have the opportunity for a vegetable garden and maybe even some chickens if you want to fully embrace country life.