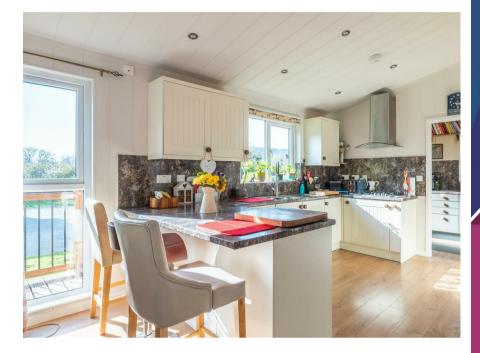

As you enter you find a very useful utility room with washing machine, stainless steel sink and drainer and a lockable cupboard for your personal items should you decide to let the Lodge for holiday rentals. Through a door to your right you are greeted by an open-plan kitchen, living, and dining area that exudes a sense of space and elegance. The kitchen is well-equipped with modern amenities, including a built-in dishwasher, an eye-level oven and microwave, and a gas hob with an extractor fan, ensuring that culinary enthusiasts will feel right at home. The living area features patio doors that lead out to a delightful decking area, perfect for enjoying the outdoors or entertaining guests.