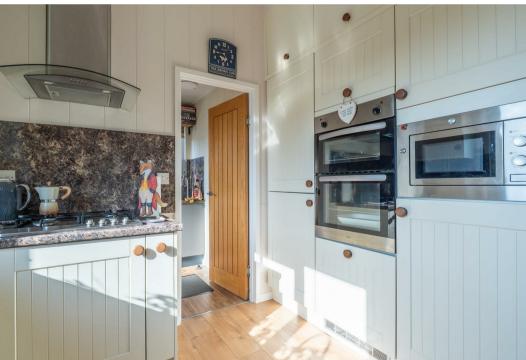

As you enter you find a very useful utility room with washing machine, stainless steel sink and drainer and a lockable cupboard for your personal items should you decide to let the Lodge for holiday rentals. Through a door to your right you are greeted by an open-plan kitchen, living, and dining area that exudes a sense of space and elegance. The kitchen is well-equipped with modern amenities, including a built-in dishwasher, an eye-level oven and microwave, and a gas hob with an extractor fan, ensuring that culinary enthusiasts will feel right at home. The living area features patio doors that lead out to a delightful decking area, perfect for enjoying the outdoors or entertaining guests.