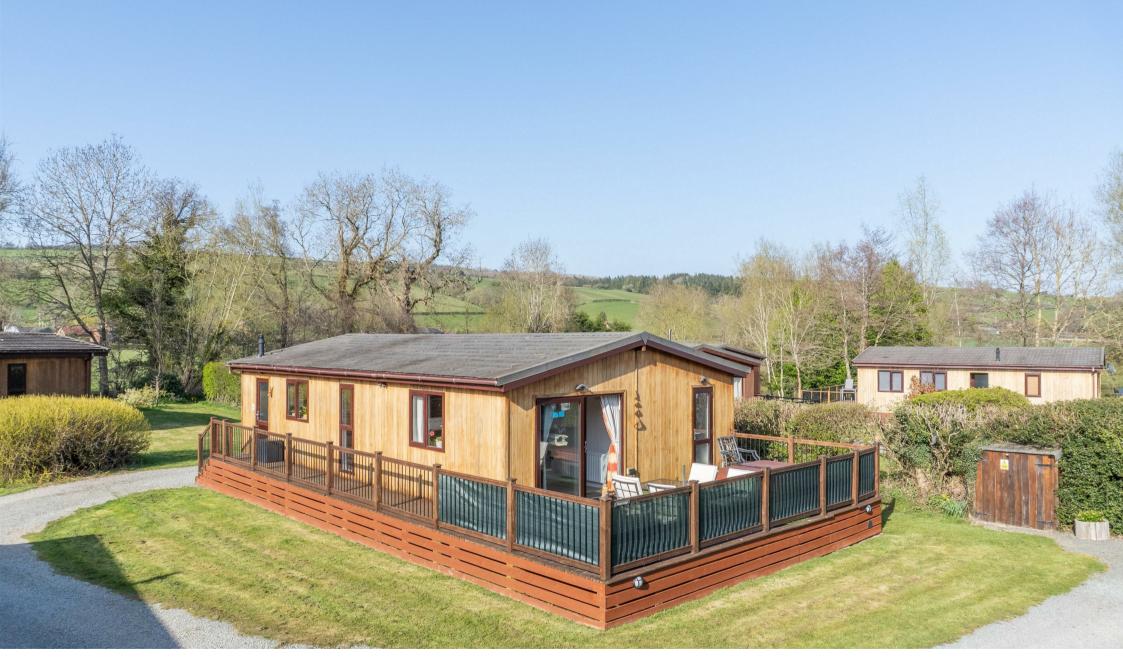

Hazel Lodge located at Clun Valley Lodges is a stunning two-bedroom detached park home that offers a perfect blend of comfort and luxury. Designed personally by the current owners, this property boasts light and airy rooms that create an inviting atmosphere, making it an ideal retreat for those seeking peace and tranquillity.

Outside, the property is surrounded by a beautifully designed decking area, which enhances the outdoor living experience. The addition of a hot tub provides an extra layer of luxury, allowing you to unwind and enjoy the stunning views of the surrounding countryside.

With parking available for two vehicles, this park home is not only a beautiful living space but also offers practicality. Set in a glorious and peaceful location, this property is a rare find and presents an excellent opportunity for those looking to embrace a tranguil lifestyle in the heart of nature.