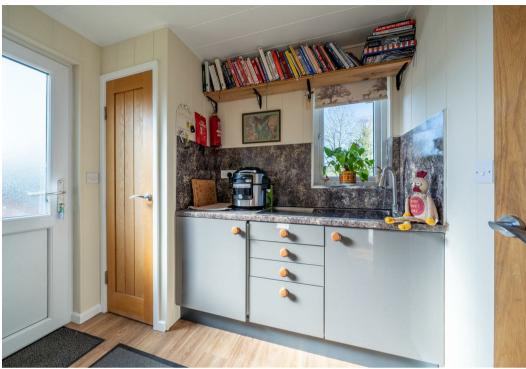

As you enter you find a very useful utility room with washing machine, stainless steel sink and drainer and a lockable cupboard for your personal items should you decide to let the Lodge for holiday rentals. Through a door to your right you are greeted by an open-plan kitchen, living, and dining area that exudes a sense of space and elegance. The kitchen is well-equipped with modern amenities, including a built-in dishwasher, an eye-level oven and microwave, and a gas hob with an extractor fan, ensuring that culinary enthusiasts will feel right at home. The living area features patio doors that lead out to a delightful decking area, perfect for enjoying the outdoors or entertaining guests.