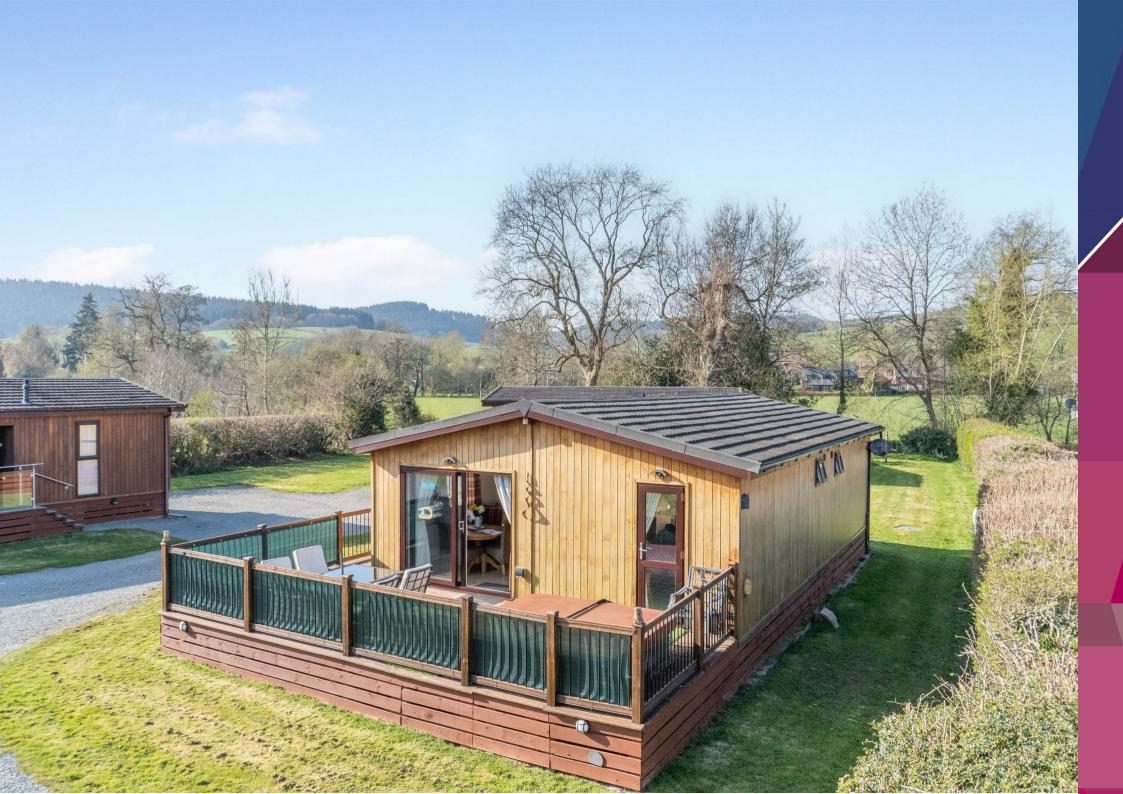

Hazel Lodge located at Clun Valley Lodges is a stunning two-bedroom detached park home that offers a perfect blend of comfort and luxury. Designed personally by the current owners, this property boasts light and airy rooms that create an inviting atmosphere, making it an ideal retreat for those seeking peace and tranquillity.

As you enter you find a very useful utility room with washing machine, stainless steel sink and drainer and a lockable cupboard for your personal items should you decide to let the Lodge for holiday rentals. Through a door to your right you are greeted by an open-plan kitchen, living, and dining area that exudes a sense of space and elegance. The kitchen is well-equipped with modern amenities, including a built-in dishwasher, an eye-level oven and microwave, and a gas hob with an extractor fan, ensuring that culinary enthusiasts will feel right at home. The living area features patio doors that lead out to a delightful decking area, perfect for enjoying the outdoors or entertaining guests.

The master bedroom is a true sanctuary, featuring ample storage solutions and a luxurious shower suite. The bedroom also has a door leading out to the decking area. The second bedroom is also generously sized and benefits from its own en-suite shower room, making it ideal for family or guests.

Outside, the property is surrounded by a beautifully designed decking area, which enhances the outdoor living experience. The addition of a hot tub provides an extra layer of luxury, allowing you to unwind and enjoy the stunning views of the surrounding countryside.

With parking available for two vehicles, this park home is not only a beautiful living space but also offers practicality. Set in a glorious and peaceful location, this property is a rare find and presents an excellent opportunity for those looking to embrace a tranguil lifestyle in the heart of nature.