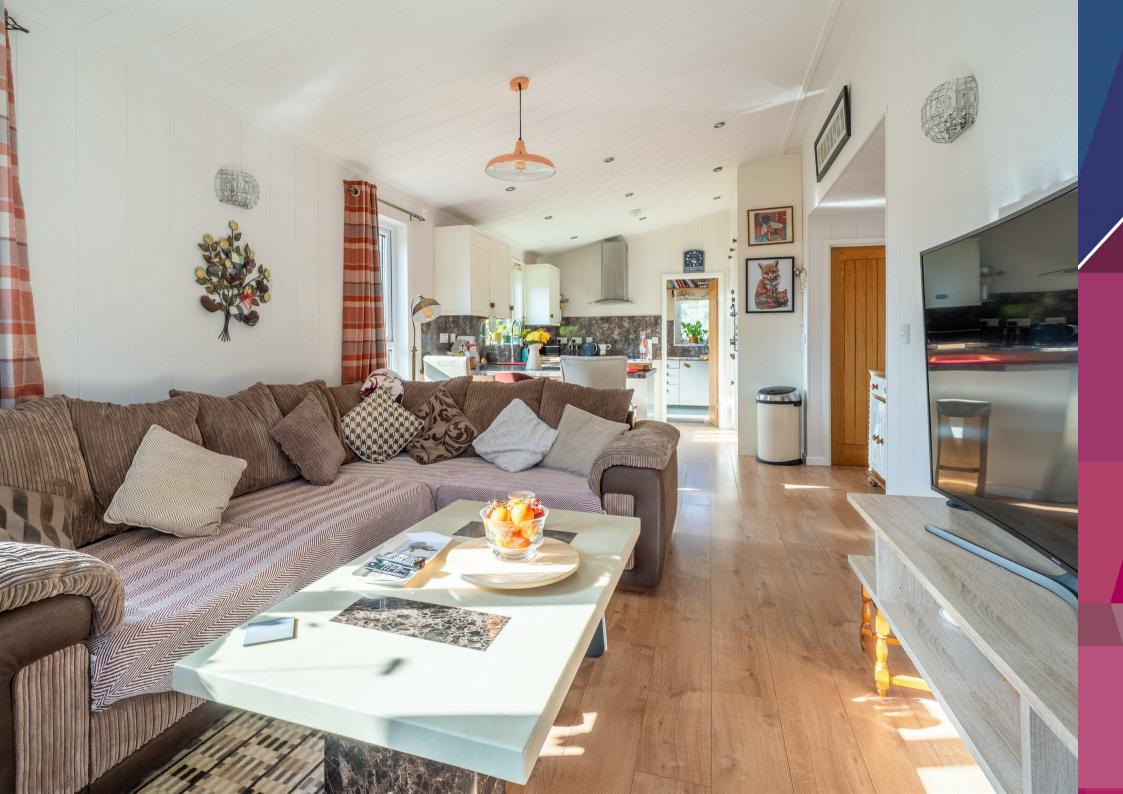

As you enter you find a very useful utility room with washing machine, stainless steel sink and drainer and a lockable cupboard for your personal items should you decide to let the Lodge for holiday rentals. Through a door to your right you are greeted by an open-plan kitchen, living, and dining area that exudes a sense of space and elegance. The kitchen is well-equipped with modern amenities, including a built-in dishwasher, an eye-level oven and microwave, and a gas hob with an extractor fan, ensuring that culinary enthusiasts will feel right at home. The living area features patio doors that lead out to a delightful decking area, perfect for enjoying the outdoors or entertaining guests.