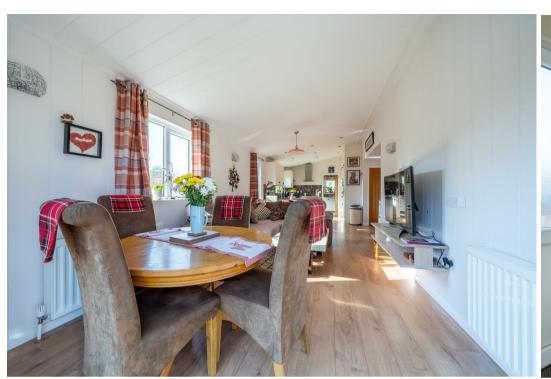

Hazel Lodge located at Clun Valley Lodges is a stunning two-bedroom detached park home that offers a perfect blend of comfort and luxury. Designed personally by the current owners, this property boasts light and airy rooms that create an inviting atmosphere, making it an ideal retreat for those seeking peace and tranquillity.

As you enter you find a very useful utility room with washing machine, stainless steel sink and drainer and a lockable cupboard for your personal items should you decide to let the Lodge for holiday rentals. Through a door to your right you are greeted by an open-plan kitchen, living, and dining area that exudes a sense of space and elegance. The kitchen is well-equipped with modern amenities, including a built-in dishwasher, an eye-level oven and microwave, and a gas hob with an extractor fan, ensuring that culinary enthusiasts will feel right at home. The living area features patio doors that lead out to a delightful decking area, perfect for enjoying the outdoors or entertaining guests.