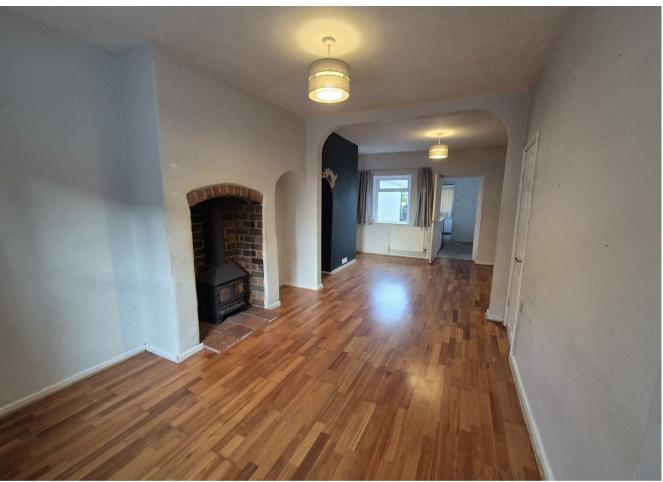

## Reception hall

Wall mounted radiation and door into

# Living Dining Room

Having feature fireplace with wood burning stove fitted, door into large under stairs storage cupboard, two wall mounted radiators and windows to front and rear elevations.