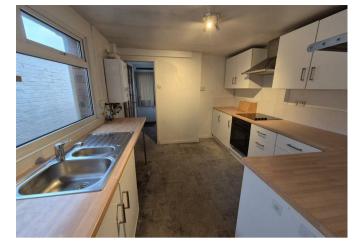

## Kitchen

Having a range of matching units to include base cupboards, wall cupboards and drawers, heat resistant work surfaces and tiled splash backs. Integrated 4 ring electric hob with oven and extractor above. I 1/2 bowl sink drainer unit planned space for fridge freezer, washing machine and dishwasher, wall mounted radiator and window to side elevation.