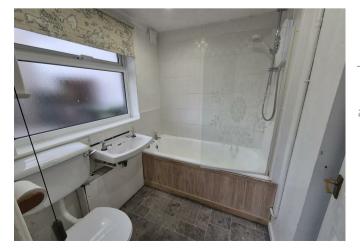

## Bathroom

Having WC, pedestal wash hand basin and bath with shower over and screen fitted in suite of white, wall mounted radiator and window to the rear elevation.