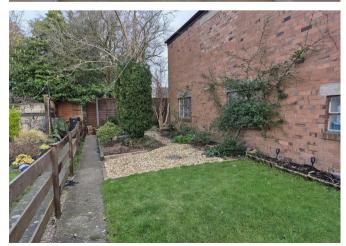

#### Outside

Outside the property has an under cover seating area, ideal for summer dining, area which is laid to lawn with some raised beds with a range of mature shrubs and plants.