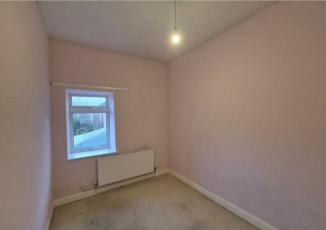

### Bedroom I

Having fitted storage cupboard, wall mounted radiator and window to frontage

## Bedroom 2

Having wall mounted radiator and window to rear elevation.

## Bedroom 3

Having wall mounted radiator and window to rear elevation.