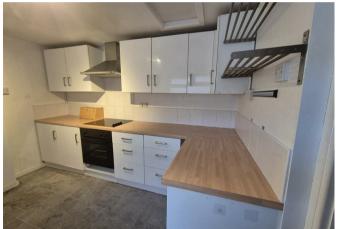

## Kitchen

Having a range of matching units to include base cupboards, wall cupboards and drawers, heat resistant work surfaces and tiled splash backs. Integrated 4 ring electric hob with oven and extractor above. I 1/2 bowl sink drainer unit planned space for fridge freezer, washing machine and dishwasher, wall mounted radiator and window to side elevation.