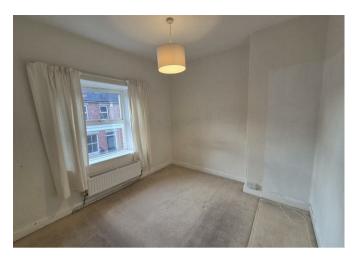

### Bedroom I

Having fitted storage cupboard, wall mounted radiator and window to frontage

## Bedroom 2

Having wall mounted radiator and window to rear elevation.

## Bedroom 3

Having wall mounted radiator and window to rear elevation.