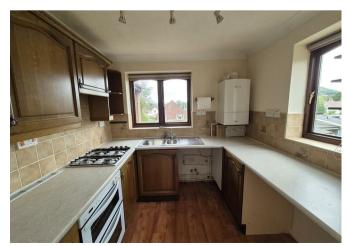

#### Kitchen

With a range of matching units to include base cupboards, wall cupboards and drawers, heat resistant work surfaces and tiled splashbacks, one and a half bowl sink and drainer unit, four ring gas hob with extractor fan positioned above, integrated oven and planned space for under counter fridge and washing machine. Located in the kitchen is the Worcester gas fired boiler which heats the domestic hot water and radiators. Two double glazed windows to front and side elevations