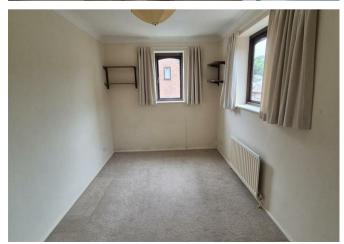

# Lounge Dining Room

Having wall mounted radiator and double glazed windows to rear and side elevations taking in the lovely roof top view of the town and surrounding countryside.