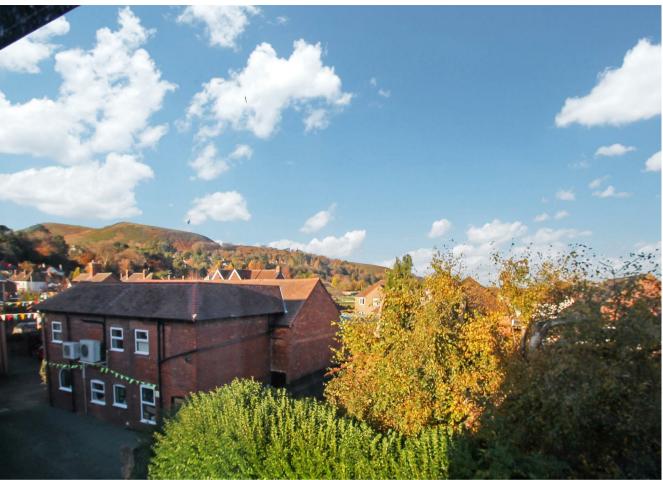

# Lounge Dining Room

Having wall mounted radiator and double glazed windows to rear and side elevations taking in the lovely roof top view of the town and surrounding countryside.