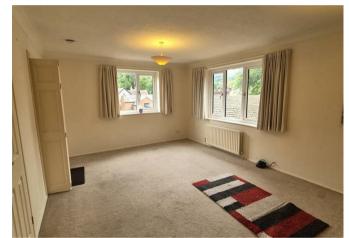

### Bedroom I

Having wall mounted radiator and double glazed window to side elevation

## Bedroom 2

Having wall mounted radiator and double glazed window to frontage