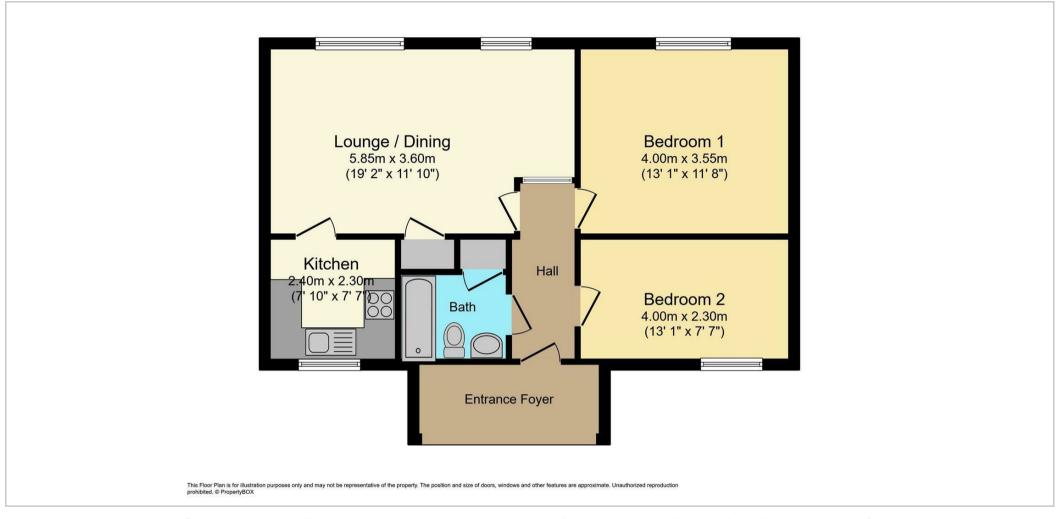

# Reception hall

Having wall mounted radiator

# Lounge Dining Room

Having wall mounted radiator and double glazed windows to rear and side elevations taking in the lovely roof top view of the town and surrounding countryside.

#### Kitchen

With a range of matching units to include base cupboards, wall cupboards and drawers, heat resistant work surfaces and tiled splashbacks, one and a half bowl sink and drainer unit, four ring gas hob with extractor fan positioned above, integrated oven and planned space for under counter fridge and washing machine. Located in the kitchen is the Worcester gas fired boiler which heats the domestic hot water and radiators. Two double glazed windows to front and side elevations

### Bedroom I

Having wall mounted radiator and double glazed window to side elevation

## Bedroom 2

Having wall mounted radiator and double glazed window to frontage

### **Bathroom**

Having WC, pedestal wash hand basin and bath in suite of white, shower positioned above, wall mounted radiator and extensively tiled walls. Door into the airing cupboard having shelving fitted.

### Floor Plans

We take every care in preparing our sales details. They are checked and usually verified by the Vendor. We do not guarantee appliances, alarms, electrical fittings, plumbing, showers etc. You must satisfy yourself that they operate correctly. Room sizes are approximate; they are usually taken in metric and converted to imperial. Do not use them to buy carpets or furniture. We cannot verify the tenure, as we do not have access to the legal title; we cannot guarantee boundaries or rights of way so you must take the advice of your legal representative. No person in the employment of or representing Samuel Wood has any authority to make any representation or warranty whatever in relation to this property. If there is any point which is of particular importance to you, please contact the office and we will be pleased to check the information. Do so particularly if contemplating travelling some distance to view. Applicants are advised that the majority of our shots are taken with a wide angle lens.