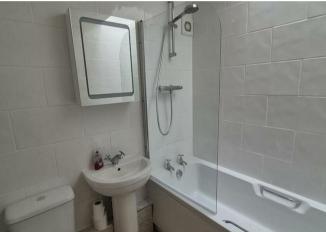

### **Bathroom**

Having WC, pedestal wash hand basin and bath in suite of white, shower positioned above, wall mounted radiator and extensively tiled walls. Door into the airing cupboard having shelving fitted.