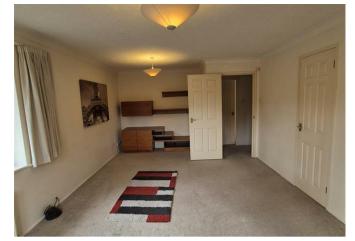

# Lounge Dining Room

Having wall mounted radiator and double glazed windows to rear and side elevations taking in the lovely roof top view of the town and surrounding countryside.