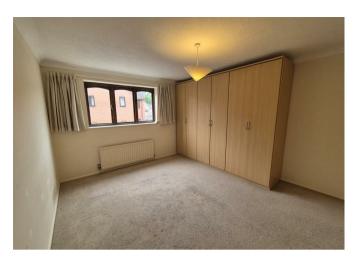

### Bedroom I

Having wall mounted radiator and double glazed window to side elevation

## Bedroom 2

Having wall mounted radiator and double glazed window to frontage