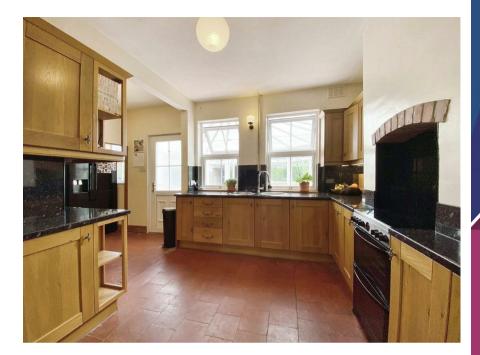

Step into generous living spaces, including three bedrooms and a house bathroom, providing ample room for families, or those seeking extra space. The heart of the home, the kitchen is equipped with a double sink unit with ample storage, and ample countertop space, making it perfect for everyday living. Enjoy comfortable living with well-appointed living areas including two reception rooms, perfect for relaxation or formal entertainment, the lounge benefits from an abundance of natural light from a bay window to the front aspect, a wood burning stove provides a warm and cosy ambiance. The dining room room features a delightful bay window and feature fireplace, with ample space for a table and chairs.