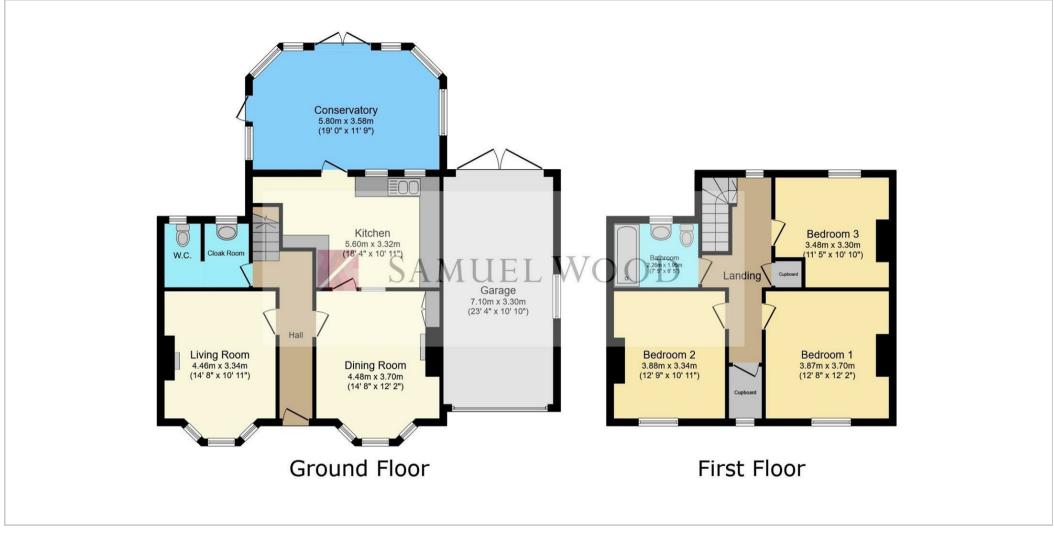

Step into generous living spaces, including three bedrooms and a house bathroom, providing ample room for families, or those seeking extra space. The heart of the home, the kitchen is equipped with a double sink unit with ample storage, and ample countertop space, making it perfect for everyday living. Enjoy comfortable living with well-appointed living areas including two reception rooms, perfect for relaxation or formal entertainment, the lounge benefits from an abundance of natural light from a bay window to the front aspect, a wood burning stove provides a warm and cosy ambiance. The dining room room features a delightful bay window and feature fireplace, with ample space for a table and chairs.

A generous conservatory provides a seamless link between the indoor and outdoor space, a semi-ground floor cloakroom offers further practicality, having suite in white comprising low-flush W.C. and vanity unit inset wash hand basin. Stairs ascend from the hallway to the first floor, here you find three well-appointed bedrooms offering comfort and sharing access to a newly fitted and contemporary house bathroom, with a suite in white comprising L-Shaped left handed panel bath with rainfall shower and screen, vanity unit inset wash hand basin and low-flush W.C.

## Floor Plans

We take every care in preparing our sales details. They are checked and usually taken in metric and converted to imperial. Do not use them to buy carpets or furniture. We cannot verify the tenure, as we do not have access to the legal title; we cannot guarantee boundaries or rights of way so you must take the advice of your legal representation. No person in the employment of or representation or warranty whatever in relation to this property. If there is any point which is of particular importance to you, please contact the office and we will be pleased to check the information. Do so particularly if contemplating travelling some distance to view. Applicants are advised that the majority of our shorts are taken with a wide angle lens.