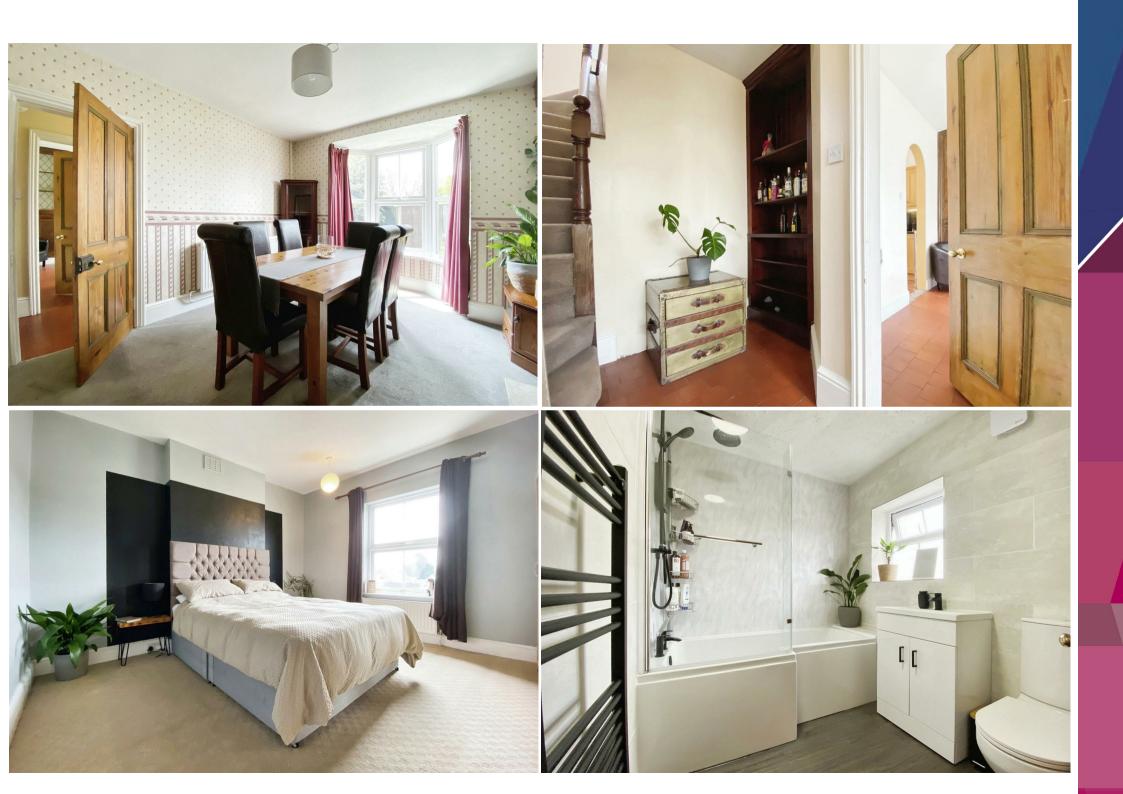

Step into generous living spaces, including three bedrooms and a house bathroom, providing ample room for families, or those seeking extra space. The heart of the home, the kitchen is equipped with a double sink unit with ample storage, and ample countertop space, making it perfect for everyday living. Enjoy comfortable living with well-appointed living areas including two reception rooms, perfect for relaxation or formal entertainment, the lounge benefits from an abundance of natural light from a bay window to the front aspect, a wood burning stove provides a warm and cosy ambiance. The dining room room features a delightful bay window and feature fireplace, with ample space for a table and chairs.

A generous conservatory provides a seamless link between the indoor and outdoor space, a semi-ground floor cloakroom offers further practicality, having suite in white comprising low-flush W.C. and vanity unit inset wash hand basin. Stairs ascend from the hallway to the first floor, here you find three well-appointed bedrooms offering comfort and sharing access to a newly fitted and contemporary house bathroom, with a suite in white comprising L-Shaped left handed panel bath with rainfall shower and screen, vanity unit inset wash hand basin and low-flush W.C.

Outside, a beautifully landscaped garden to the rear provides a private and enclosed space for outdoor enjoyment and leisure. A garage and open carport provides vehicle storage with further off-road parking available, ensuring convenience for residents and visitors alike. The front is laid to lawn and enclosed by fencing, bordered by mature trees.