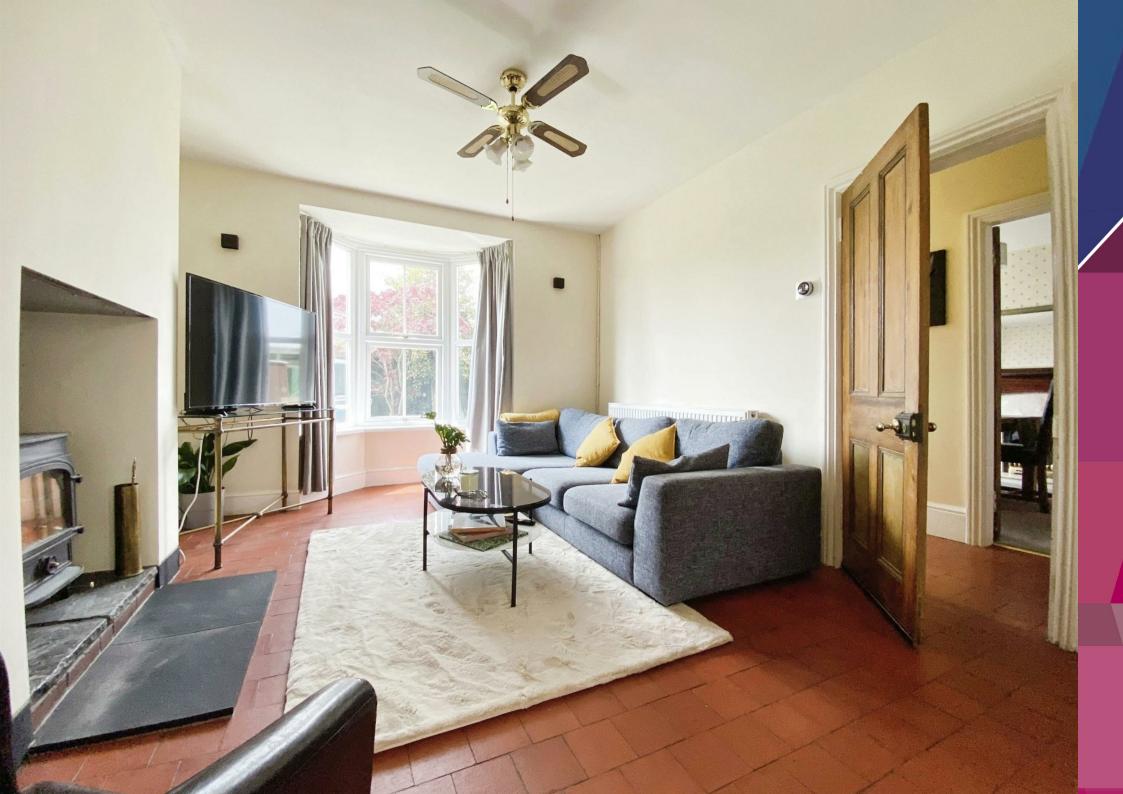

Step into generous living spaces, including three bedrooms and a house bathroom, providing ample room for families, or those seeking extra space. The heart of the home, the kitchen is equipped with a double sink unit with ample storage, and ample countertop space, making it perfect for everyday living. Enjoy comfortable living with well-appointed living areas including two reception rooms, perfect for relaxation or formal entertainment, the lounge benefits from an abundance of natural light from a bay window to the front aspect, a wood burning stove provides a warm and cosy ambiance. The dining room room features a delightful bay window and feature fireplace, with ample space for a table and chairs.