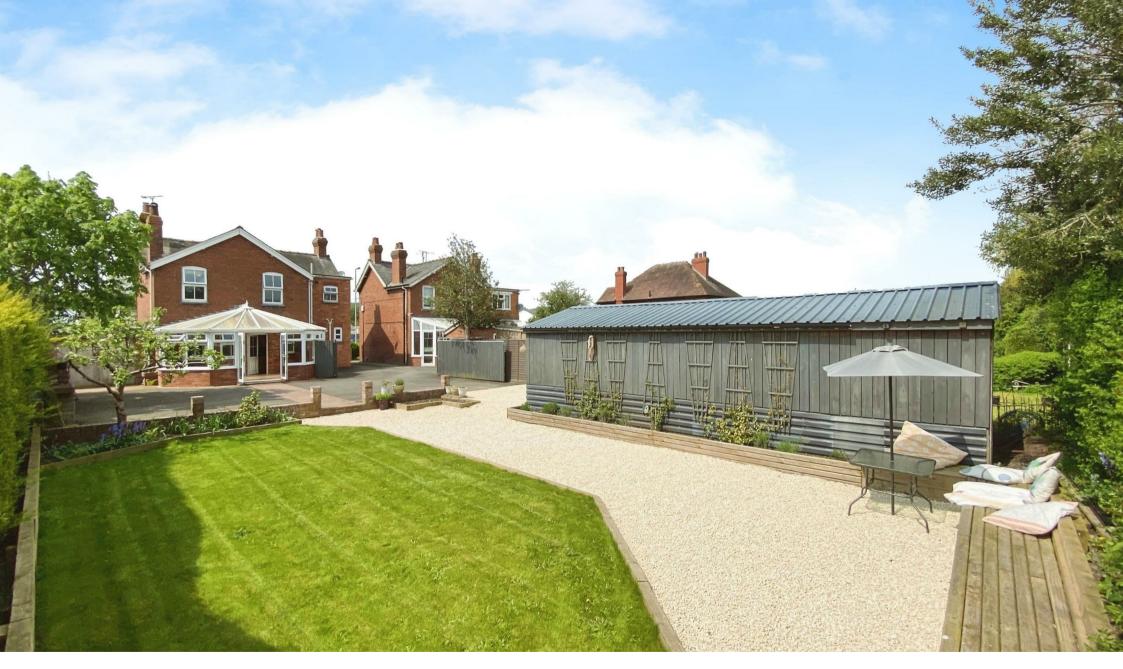

Outside, a beautifully landscaped garden to the rear provides a private and enclosed space for outdoor enjoyment and leisure. A garage and open carport provides vehicle storage with further off-road parking available, ensuring convenience for residents and visitors alike. The front is laid to lawn and enclosed by fencing, bordered by mature trees.