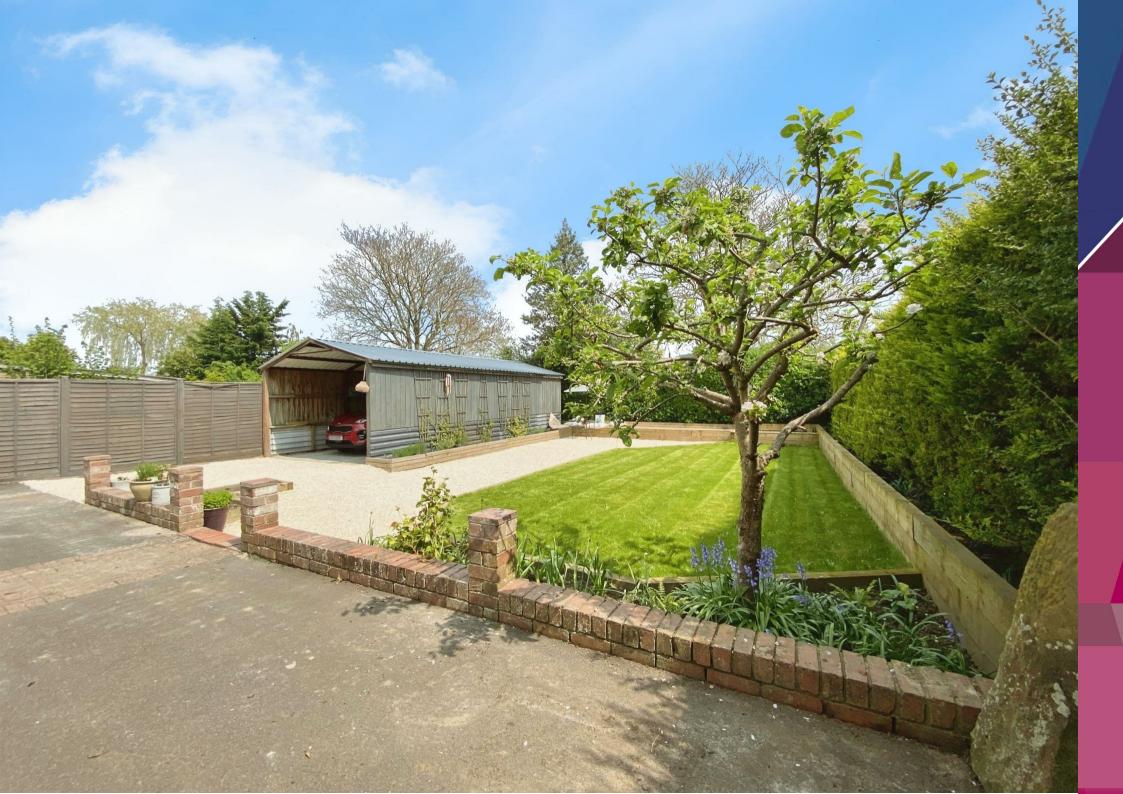

Outside, a beautifully landscaped garden to the rear provides a private and enclosed space for outdoor enjoyment and leisure. A garage and open carport provides vehicle storage with further off-road parking available, ensuring convenience for residents and visitors alike. The front is laid to lawn and enclosed by fencing, bordered by mature trees.