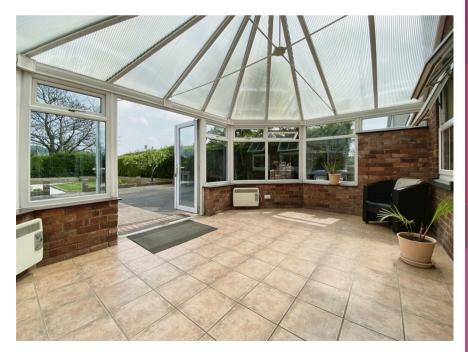

A generous conservatory provides a seamless link between the indoor and outdoor space, a semi-ground floor cloakroom offers further practicality, having suite in white comprising low-flush W.C. and vanity unit inset wash hand basin. Stairs ascend from the hallway to the first floor, here you find three well-appointed bedrooms offering comfort and sharing access to a newly fitted and contemporary house bathroom, with a suite in white comprising L-Shaped left handed panel bath with rainfall shower and screen, vanity unit inset wash hand basin and low-flush W.C.