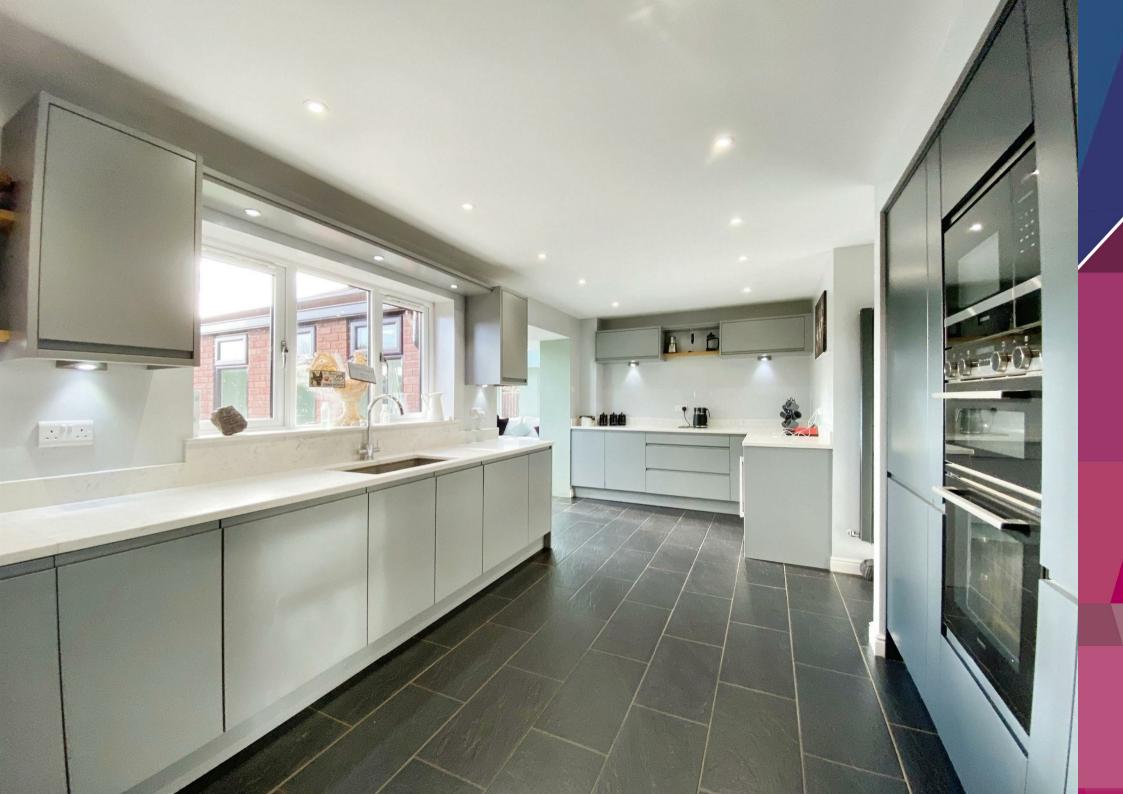

Step into a beautifully designed home boasting spacious interiors flooded with natural light. The open-plan layout seamlessly connects the living, dining, and kitchen areas, ideal for both relaxation and entertainment. The heart of this home is its contemporary kitchen, featuring top-of-the-line appliances, sleek countertops, and ample storage space, creating an inviting atmosphere for culinary enthusiasts. A useful utility room provides further storage with planned space and plumbing for washing machine and space for further appliances.