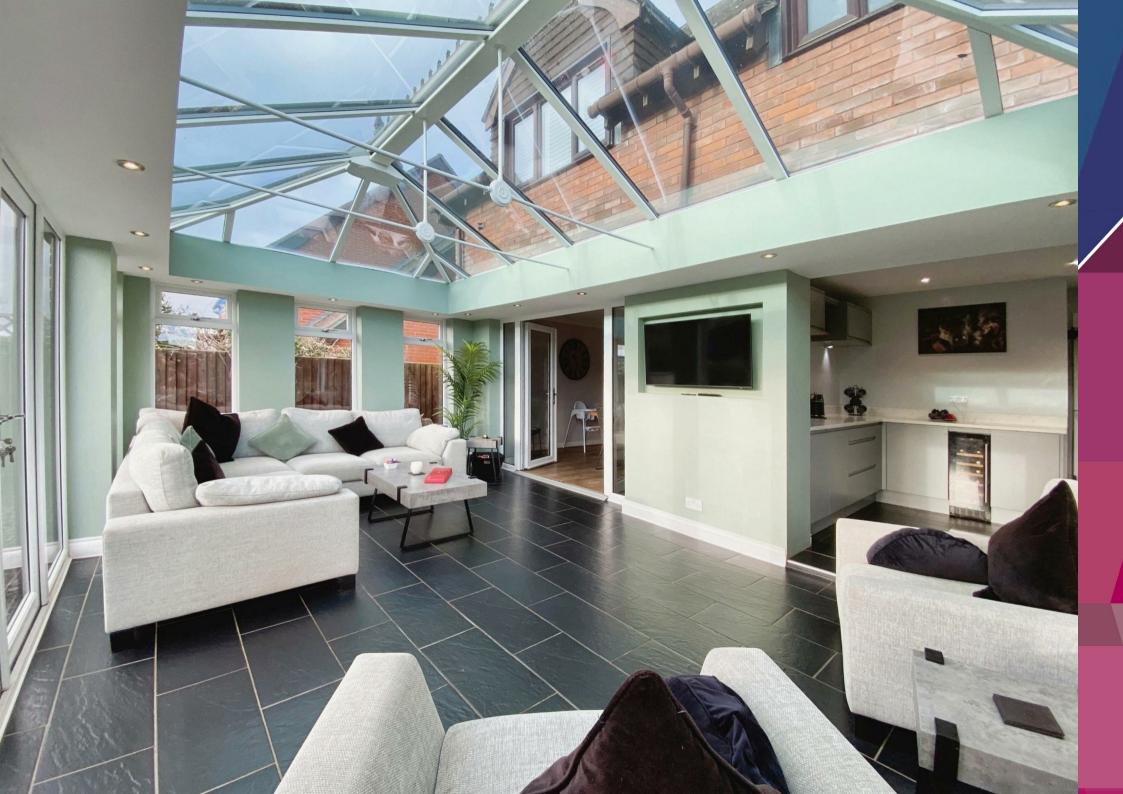

Step into a beautifully designed home boasting spacious interiors flooded with natural light. The open-plan layout seamlessly connects the living, dining, and kitchen areas, ideal for both relaxation and entertainment. The heart of this home is its contemporary kitchen, featuring top-of-the-line appliances, sleek countertops, and ample storage space, creating an inviting atmosphere for culinary enthusiasts. A useful utility room provides further storage with planned space and plumbing for washing machine and space for further appliances.

A stunning conservatory offers versatile living space with direct access to the garden, enjoy the beauty of nature in your private garden space, perfect for outdoor gatherings, gardening, or simply unwinding amidst the serene surroundings.