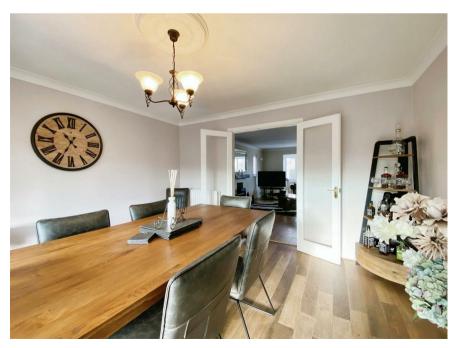

Step into a beautifully designed home boasting spacious interiors flooded with natural light. The open-plan layout seamlessly connects the living, dining, and kitchen areas, ideal for both relaxation and entertainment. The heart of this home is its contemporary kitchen, featuring top-of-the-line appliances, sleek countertops, and ample storage space, creating an inviting atmosphere for culinary enthusiasts. A useful utility room provides further storage with planned space and plumbing for washing machine and space for further appliances.