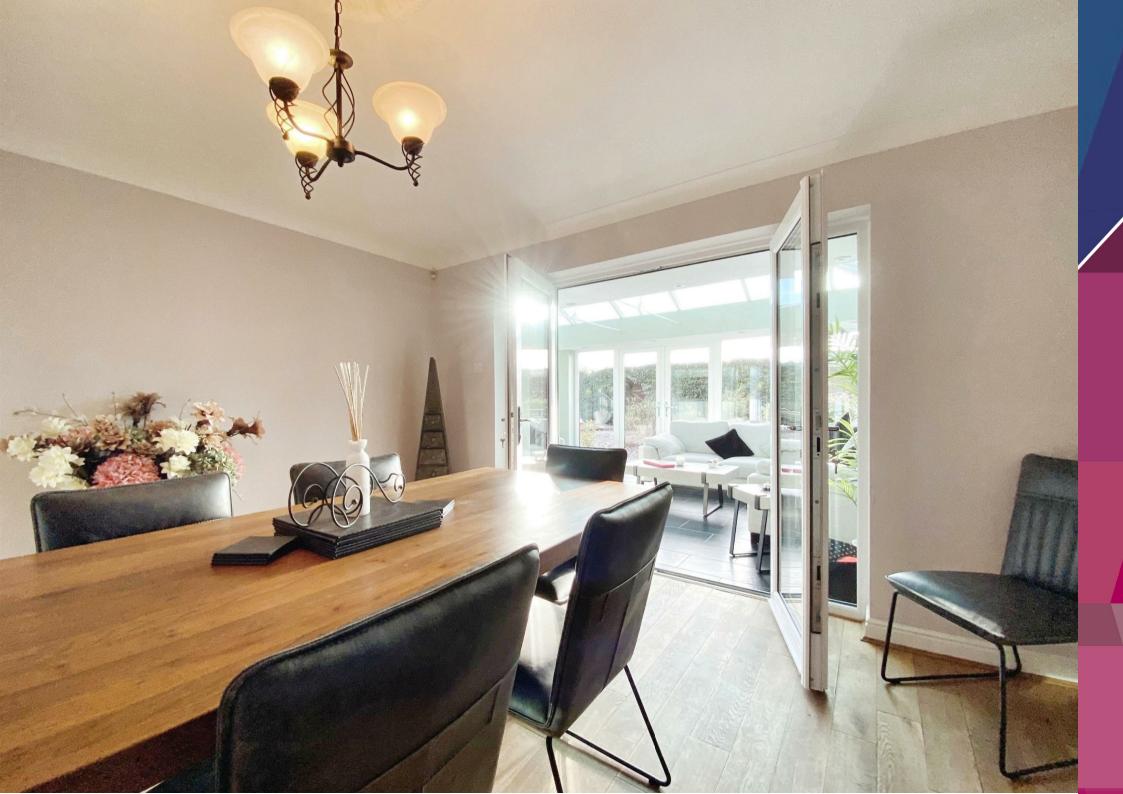

Step into a beautifully designed home boasting spacious interiors flooded with natural light. The open-plan layout seamlessly connects the living, dining, and kitchen areas, ideal for both relaxation and entertainment. The heart of this home is its contemporary kitchen, featuring top-of-the-line appliances, sleek countertops, and ample storage space, creating an inviting atmosphere for culinary enthusiasts. A useful utility room provides further storage with planned space and plumbing for washing machine and space for further appliances.

A stunning conservatory offers versatile living space with direct access to the garden, enjoy the beauty of nature in your private garden space, perfect for outdoor gatherings, gardening, or simply unwinding amidst the serene surroundings.