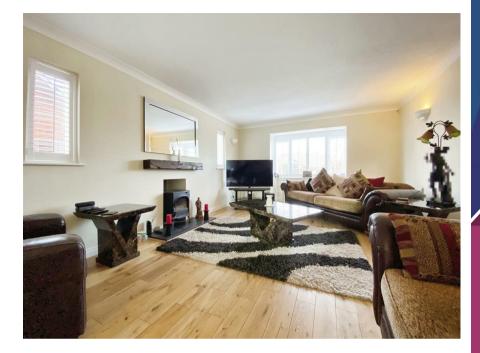

Step into a beautifully designed home boasting spacious interiors flooded with natural light. The open-plan layout seamlessly connects the living, dining, and kitchen areas, ideal for both relaxation and entertainment. The heart of this home is its contemporary kitchen, featuring top-of-the-line appliances, sleek countertops, and ample storage space, creating an inviting atmosphere for culinary enthusiasts. A useful utility room provides further storage with planned space and plumbing for washing machine and space for further appliances.