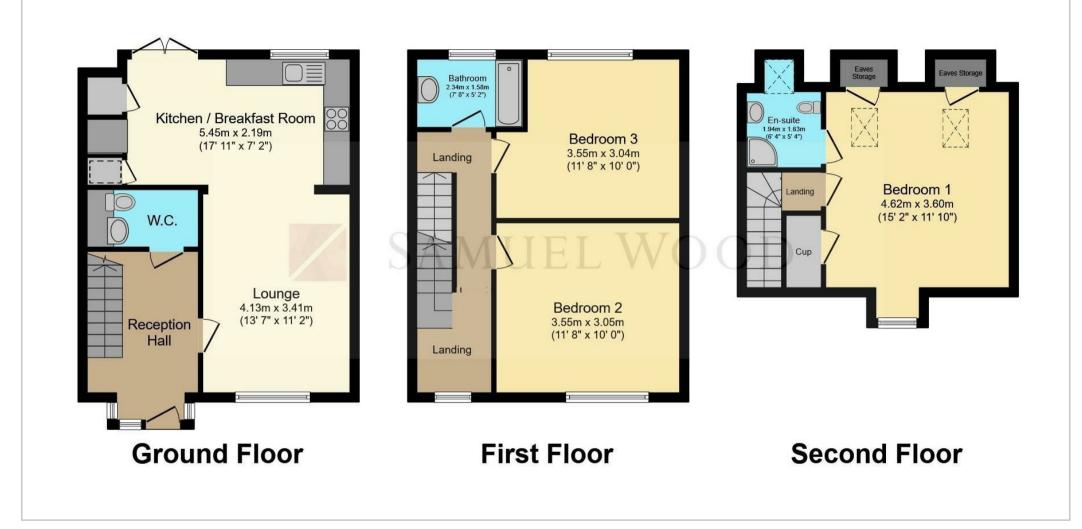

## A 2 □ B

- Beautifully Presented Property
- Accommodation Over Three-Storeys
- Popular Town Location

- Off Road Parking and Private Garden
- Three Bedrooms, One En-Suite
- EPC Rating 'B'

If you are you searching for the perfect home in the heart of Shropshire, look no further! 19, Temperance Place is a stunning residence that offers a lifestyle of comfort, convenience, and beauty. This immaculate property is situated in the popular town of Craven Arms, where you'll find a friendly community, scenic landscapes, and an abundance of local amenities together with essential services.

On the ground floor, you will find ample living space, the generous hallway provides access to the cloakroom, the open-plan lounge leading into the kitchen is the perfect place for entertaining or relaxing with family. The fully-equipped kitchen boasts built-in appliances and plenty of counter space with a useful utility area, French doors lead out to the patio and rear garden.

The second floor hosts two bedrooms and house bathroom, a third bedroom and an en-suite shower room on the second floor completes the versatile accommodation for the whole family.

Outside, the enclosed rear garden is perfect for relaxing and entertaining, with a delightful patio area and lawn. There is ample parking to the front with spaces for two vehicles.