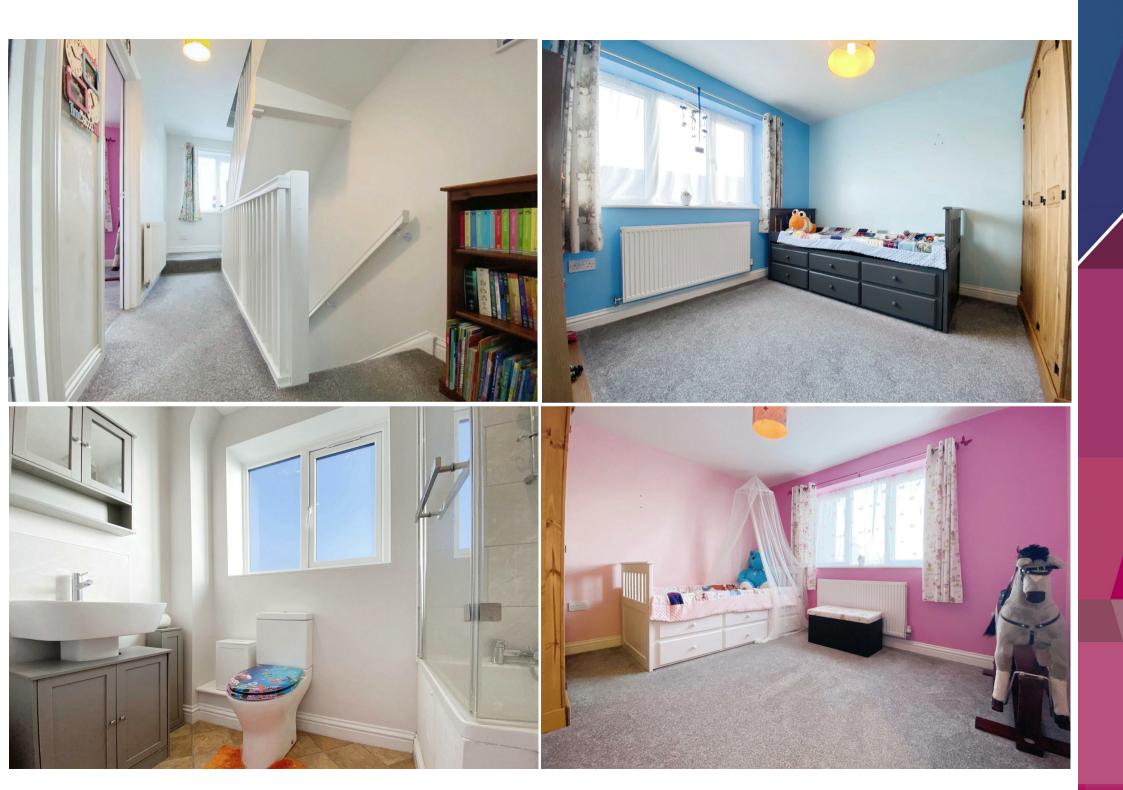

On the ground floor, you will find ample living space, the generous hallway provides access to the cloakroom, the open-plan lounge leading into the kitchen is the perfect place for entertaining or relaxing with family. The fully-equipped kitchen boasts built-in appliances and plenty of counter space with a useful utility area, French doors lead out to the patio and rear garden.

The second floor hosts two bedrooms and house bathroom, a third bedroom and an en-suite shower room on the second floor completes the versatile accommodation for the whole family.

Outside, the enclosed rear garden is perfect for relaxing and entertaining, with a delightful patio area and lawn. There is ample parking to the front with spaces for two vehicles.