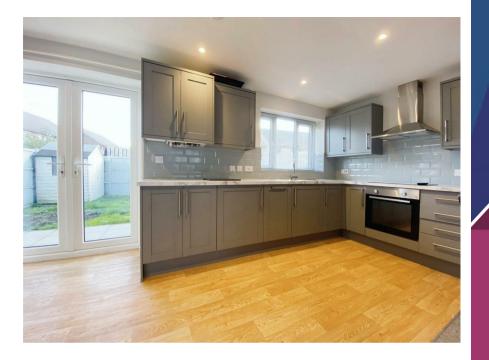

On the ground floor, you will find ample living space, the generous hallway provides access to the cloakroom, the open-plan lounge leading into the kitchen is the perfect place for entertaining or relaxing with family. The fully-equipped kitchen boasts built-in appliances and plenty of counter space with a useful utility area, French doors lead out to the patio and rear garden.