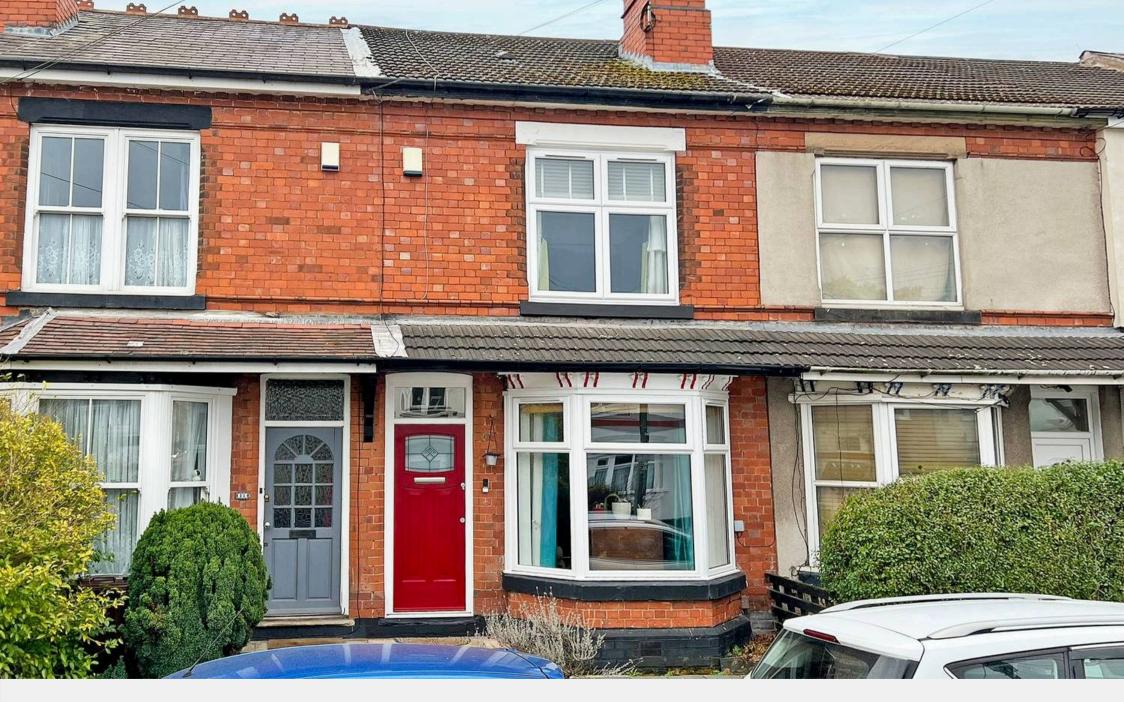

Bartlams.

37 Court Road, Wolverhampton - WV6 0JN £175,000

## 37 Court Road

Wolverhampton, Wolverhampton

\*\*RECENTLY FULLY RENOVATED TO AN IMMACULATE STANDARD, VIEWING IS HIGHLY RECOMMENDED\*\* This charming mid-terraced home in Wolverhampton is rich in character, boasting traditional features and in a prime location. Its classic facade, characteristic of the area, creates an inviting first impression. Stepping inside, the home radiates warmth, highlighted by period details such as high ceilings, and hardwood flooring. The front sitting room offers a cosy retreat, complete with a charming feature fireplace and a bay window that bathes the space in natural light. The lounge includes a convenient under-stairs storage area, a door leading to the rear courtyard-style garden, and an opening into the modern fitted kitchen. Wellequipped with appliances and featuring a side-facing double-glazed window, the kitchen seamlessly flows into a dining area, where stylish bi-fold doors open directly onto the rear garden—perfect for entertaining or relaxed family meals.