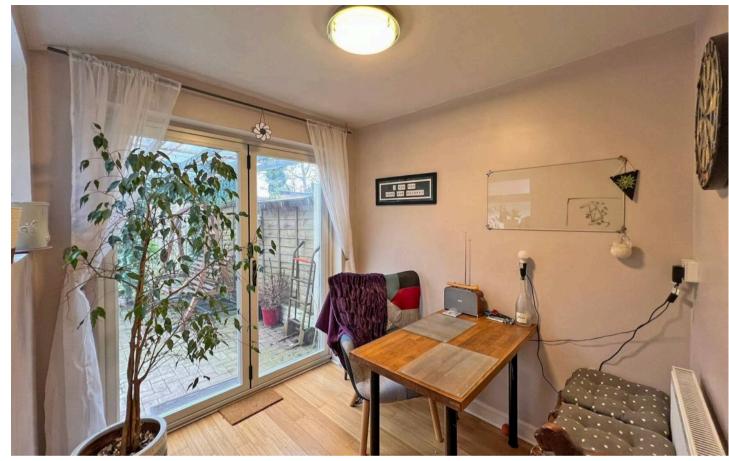

## 37 Court Road

Wolverhampton, Wolverhampton

\*\*RECENTLY FULLY RENOVATED TO AN IMMACULATE STANDARD, VIEWING IS HIGHLY RECOMMENDED\*\* This charming mid-terraced home in Wolverhampton is rich in character, boasting traditional features and in a prime location. Its classic facade, characteristic of the area, creates an inviting first impression. Stepping inside, the home radiates warmth, highlighted by period details such as high ceilings, and hardwood flooring. The front sitting room offers a cosy retreat, complete with a charming feature fireplace and a bay window that bathes the space in natural light. The lounge includes a convenient under-stairs storage area, a door leading to the rear courtyard-style garden, and an opening into the modern fitted kitchen. Wellequipped with appliances and featuring a side-facing double-glazed window, the kitchen seamlessly flows into a dining area, where stylish bi-fold doors open directly onto the rear garden—perfect for entertaining or relaxed family meals.