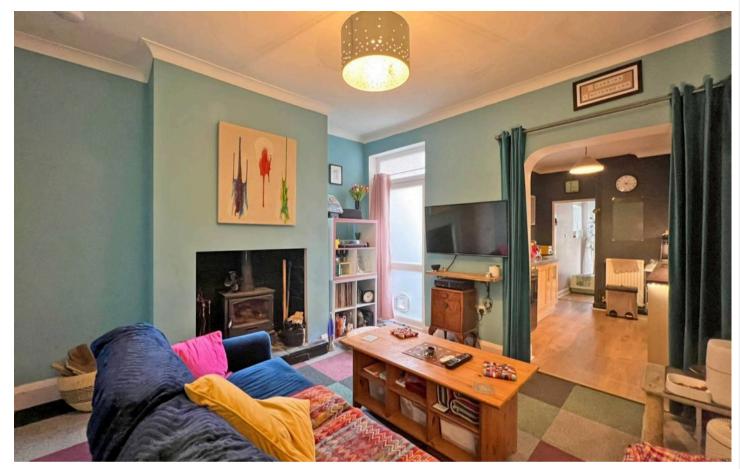

## 37 Court Road

Wolverhampton, Wolverhampton

\*\*RECENTLY FULLY RENOVATED TO AN IMMACULATE STANDARD, VIEWING IS HIGHLY RECOMMENDED\*\* This charming mid-terraced home in Wolverhampton is rich in character, boasting traditional features and in a prime location. Its classic facade, characteristic of the area, creates an inviting first impression. Stepping inside, the home radiates warmth, highlighted by period details such as high ceilings, and hardwood flooring. The front sitting room offers a cosy retreat, complete with a charming feature fireplace and a bay window that bathes the space in natural light. The lounge includes a convenient under-stairs storage area, a door leading to the rear courtyard-style garden, and an opening into the modern fitted kitchen. Wellequipped with appliances and featuring a side-facing double-glazed window, the kitchen seamlessly flows into a dining area, where stylish bi-fold doors open directly onto the rear garden—perfect for entertaining or relaxed family meals.