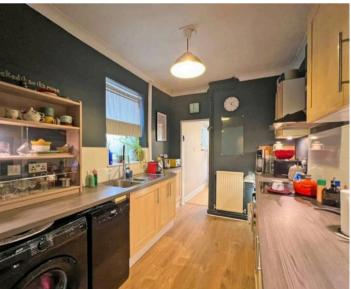

## 37 Court Road

Wolverhampton, Wolverhampton

\*\*RECENTLY FULLY RENOVATED TO AN IMMACULATE STANDARD, VIEWING IS HIGHLY RECOMMENDED\*\* This charming mid-terraced home in Wolverhampton is rich in character, boasting traditional features and in a prime location. Its classic facade, characteristic of the area, creates an inviting first impression. Stepping inside, the home radiates warmth, highlighted by period details such as high ceilings, and hardwood flooring. The front sitting room offers a cosy retreat, complete with a charming feature fireplace and a bay window that bathes the space in natural light. The lounge includes a convenient under-stairs storage area, a door leading to the rear courtyard-style garden, and an opening into the modern fitted kitchen. Wellequipped with appliances and featuring a side-facing double-glazed window, the kitchen seamlessly flows into a dining area, where stylish bi-fold doors open directly onto the rear garden—perfect for entertaining or relaxed family meals.