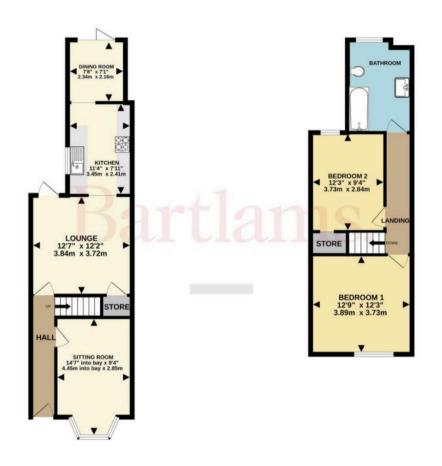

- UPDATED TWO BEDROOM HOME
- THREE RECEPTION ROOMS
- FITTED KITCHEN
- MODERN BATHROOM SUITE
- LAWNED REAR GARDEN WITH PATIO AREA
- DOUBLE GLAZING AND CENTRAL HEATING

GROUND FLOOR 1ST FLOOR

Whilst every attempt has been made to ensure the accuracy of the floorplan contained here, measurement of doors, vanishook, scores and any other items are approximate and no responsibility in State for any enror omission or mis-statement. This plan is for illustrative purposes only and should be used as such by any prospective purchaser. The services, systems and appliances shown have not been tested and no guarante as the process of the