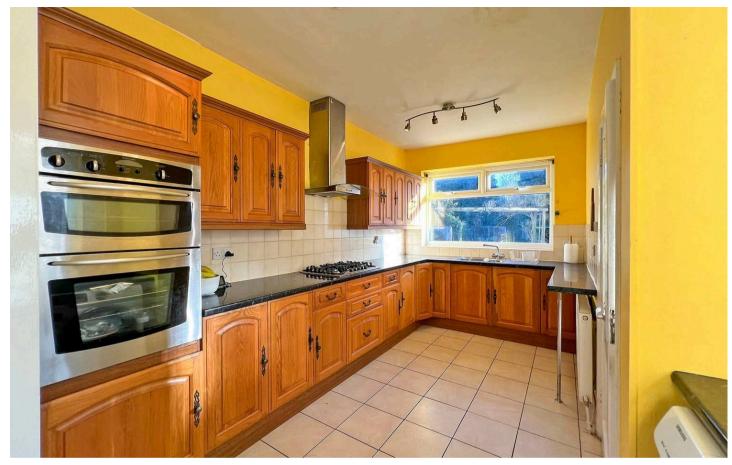

The property boasts significant potential for extension, subject to the necessary planning permissions, making it an ideal investment for families looking to create their dream home. Internally, you are welcomed by a spacious hallway that leads to the main living areas. At the front of the house is a bright sitting room with a feature bay window, while the rear living room opens onto the patio through French doors, offering a seamless connection to the garden. A third reception room, currently used as a dining area, includes a large pantry and connects to a well-appointed fitted kitchen. A downstairs WC and a side access door complete the ground floor layout.