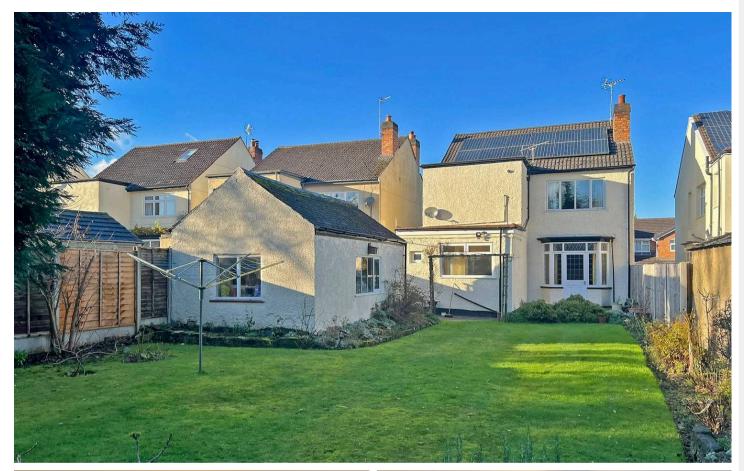

Externally, the property offers off-road parking at the front, with gated side access leading to an 18ft detached garage, perfect for storage or workshop use. The rear garden is a true highlight, with a large, well-maintained lawn, mature trees, and established borders, creating a private and tranquil outdoor space for relaxation or entertaining.