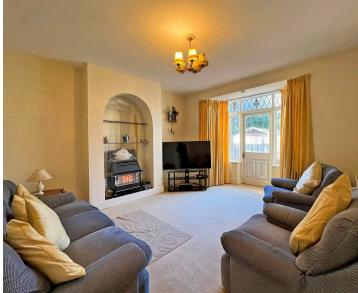

The property boasts significant potential for extension, subject to the necessary planning permissions, making it an ideal investment for families looking to create their dream home. Internally, you are welcomed by a spacious hallway that leads to the main living areas. At the front of the house is a bright sitting room with a feature bay window, while the rear living room opens onto the patio through French doors, offering a seamless connection to the garden. A third reception room, currently used as a dining area, includes a large pantry and connects to a well-appointed fitted kitchen. A downstairs WC and a side access door complete the ground floor layout.