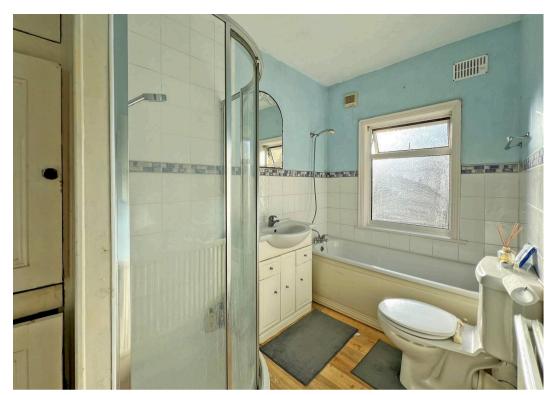

B.

Upstairs, the property continues to impress with a bright and airy landing leading to four well-proportioned bedrooms. Three of the bedrooms are doubles, including the principal bedroom, which features fitted wardrobes and a charming bay window. The family bathroom is equipped with both a bathtub and a separate shower cubicle, providing functionality and style. The home benefits from double glazing and central heating throughout, ensuring comfort in all seasons.