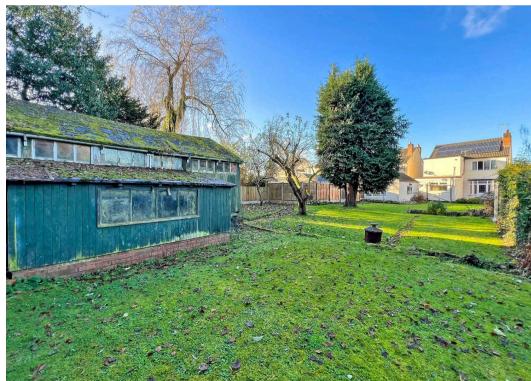

Externally, the property offers off-road parking at the front, with gated side access leading to an 18ft detached garage, perfect for storage or workshop use. The rear garden is a true highlight, with a large, well-maintained lawn, mature trees, and established borders, creating a private and tranquil outdoor space for relaxation or entertaining.