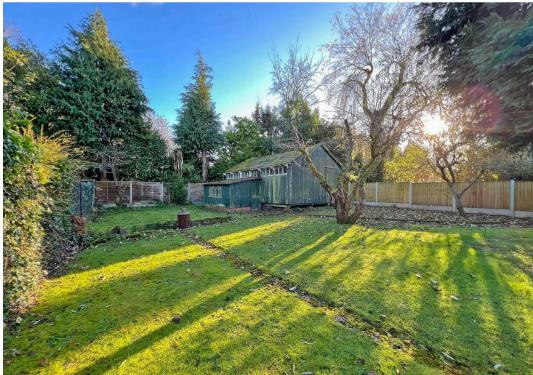

Externally, the property offers off-road parking at the front, with gated side access leading to an 18ft detached garage, perfect for storage or workshop use. The rear garden is a true highlight, with a large, well-maintained lawn, mature trees, and established borders, creating a private and tranquil outdoor space for relaxation or entertaining.