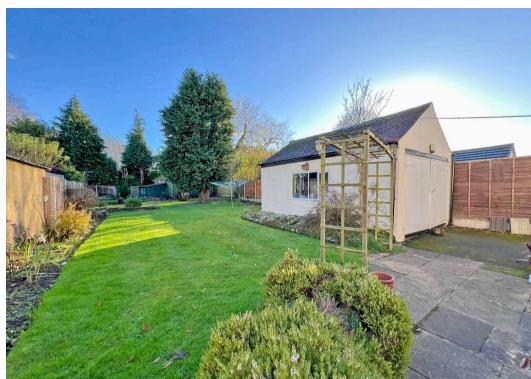

Externally, the property offers off-road parking at the front, with gated side access leading to an 18ft detached garage, perfect for storage or workshop use. The rear garden is a true highlight, with a large, well-maintained lawn, mature trees, and established borders, creating a private and tranquil outdoor space for relaxation or entertaining.