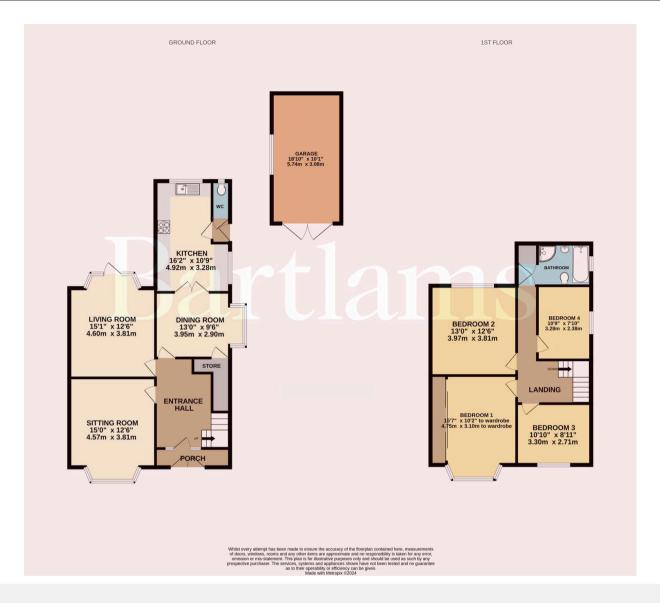

The property boasts significant potential for extension, subject to the necessary planning permissions, making it an ideal investment for families looking to create their dream home. Internally, you are welcomed by a spacious hallway that leads to the main living areas. At the front of the house is a bright sitting room with a feature bay window, while the rear living room opens onto the patio through French doors, offering a seamless connection to the garden. A third reception room, currently used as a dining area, includes a large pantry and connects to a well-appointed fitted kitchen. A downstairs WC and a side access door complete the ground floor layout.

B.

Upstairs, the property continues to impress with a bright and airy landing leading to four well-proportioned bedrooms. Three of the bedrooms are doubles, including the principal bedroom, which features fitted wardrobes and a charming bay window. The family bathroom is equipped with both a bathtub and a separate shower cubicle, providing functionality and style. The home benefits from double glazing and central heating throughout, ensuring comfort in all seasons.

Externally, the property offers off-road parking at the front, with gated side access leading to an 18ft detached garage, perfect for storage or workshop use. The rear garden is a true highlight, with a large, well-maintained lawn, mature trees, and established borders, creating a private and tranquil outdoor space for relaxation or entertaining.