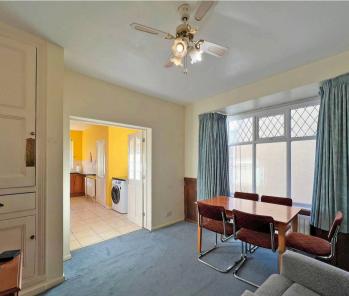

The property boasts significant potential for extension, subject to the necessary planning permissions, making it an ideal investment for families looking to create their dream home. Internally, you are welcomed by a spacious hallway that leads to the main living areas. At the front of the house is a bright sitting room with a feature bay window, while the rear living room opens onto the patio through French doors, offering a seamless connection to the garden. A third reception room, currently used as a dining area, includes a large pantry and connects to a well-appointed fitted kitchen. A downstairs WC and a side access door complete the ground floor layout.