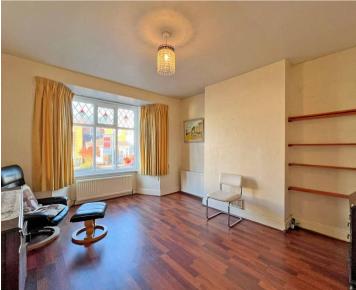

The property boasts significant potential for extension, subject to the necessary planning permissions, making it an ideal investment for families looking to create their dream home. Internally, you are welcomed by a spacious hallway that leads to the main living areas. At the front of the house is a bright sitting room with a feature bay window, while the rear living room opens onto the patio through French doors, offering a seamless connection to the garden. A third reception room, currently used as a dining area, includes a large pantry and connects to a well-appointed fitted kitchen. A downstairs WC and a side access door complete the ground floor layout.