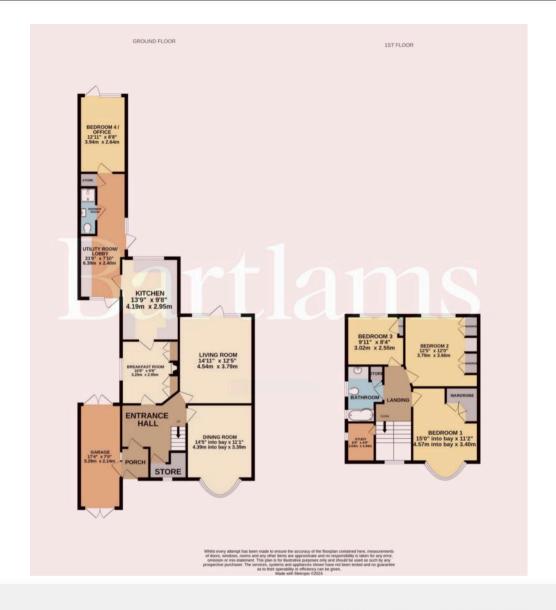

## 51 Osborne Road

Located in one of the most sought-after areas of Penn, with access from either Windsor Avenue or the Penn Road A449, this charming detached home is an excellent choice for buyers seeking a highquality property that's move-in ready. Thoughtfully extended and updated in recent years, offering an impressive interior filled with delightful features. Conveniently situated within walking distance of local shops and close to Penn, Wombourne, and Wolverhampton City Centre, this area also offers access to quality schools in both sectors. A visit is essential to fully appreciate the surprisingly spacious and versatile living areas, all finished to a high standard. The property boasts high-quality carpets and flooring, fresh neutral decor, and the addition of a side garage that could serve multiple purposes. The rear ground-floor extension has created a large utility space, a downstairs shower room, and an extra bedroom—ideal for guests, relatives, or independent family members. The gas centrally heated and double-glazed interior includes a reception porch with internal access to the garage, a spacious entrance hall that invites natural light, a front sitting/dining room, and a rear living room featuring a log-burning stove and a large picture window overlooking the garden. The breakfast room connects to the kitchen, which is equipped with a stylish suite of traditional light units. Adjacent is the new utility area with access to the front courtyard, along with a luxurious shower room and a bedroom that could also serve as a home office or playroom. On the first floor, you'll find three good-sized bedrooms, all with built-in storage, a well-appointed family bathroom, and a useful study or walk-in wardrobe. The front of the property features a block-paved driveway with ample off-road parking, while the south-west facing rear garden is a generous size, and is landscaped for a pleasant atmosphere while ensuring privacy.