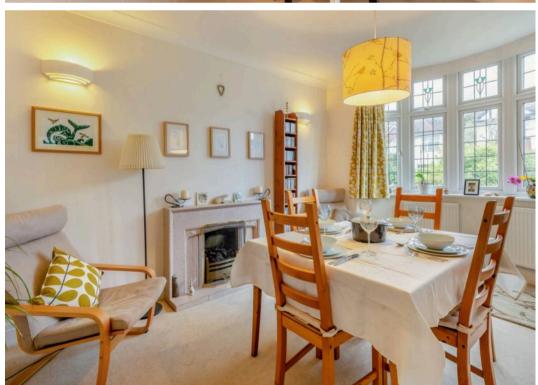

## 51 Osborne Road

Located in one of the most sought-after areas of Penn, with access from either Windsor Avenue or the Penn Road A449, this charming detached home is an excellent choice for buyers seeking a highquality property that's move-in ready. Thoughtfully extended and updated in recent years, offering an impressive interior filled with delightful features. Conveniently situated within walking distance of local shops and close to Penn, Wombourne, and Wolverhampton City Centre, this area also offers access to quality schools in both sectors. A visit is essential to fully appreciate the surprisingly spacious and versatile living areas, all finished to a high standard. The property boasts high-quality carpets and flooring, fresh neutral decor, and the addition of a side garage that could serve multiple purposes. The rear ground-floor extension has created a large utility space, a downstairs shower room, and an extra bedroom—ideal for guests, relatives, or independent family members. The gas centrally heated and double-glazed interior includes a reception porch with internal access to the garage, a spacious entrance hall that invites natural light, a front sitting/dining room, and a rear living room featuring a log-burning stove and a large picture window overlooking the garden. The breakfast room connects to the kitchen, which is equipped with a stylish suite of traditional light units. Adjacent is the new utility area with access to the front courtyard, along with a luxurious shower room and a bedroom that could also serve as a home office or playroom. On the first floor, you'll find three good-sized bedrooms, all with built-in storage, a well-appointed family bathroom, and a useful study or walk-in wardrobe. The front of the property features a block-paved driveway with ample off-road parking, while the south-west facing rear garden is a generous size, and is landscaped for a pleasant atmosphere while ensuring privacy.