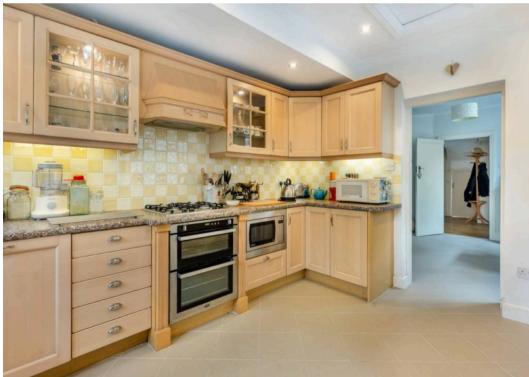

## 51 Osborne Road

Located in one of the most sought-after areas of Penn, with access from either Windsor Avenue or the Penn Road A449, this charming detached home is an excellent choice for buyers seeking a highquality property that's move-in ready. Thoughtfully extended and updated in recent years, offering an impressive interior filled with delightful features. Conveniently situated within walking distance of local shops and close to Penn, Wombourne, and Wolverhampton City Centre, this area also offers access to quality schools in both sectors. A visit is essential to fully appreciate the surprisingly spacious and versatile living areas, all finished to a high standard. The property boasts high-quality carpets and flooring, fresh neutral decor, and the addition of a side garage that could serve multiple purposes. The rear ground-floor extension has created a large utility space, a downstairs shower room, and an extra bedroom—ideal for guests, relatives, or independent family members. The gas centrally heated and double-glazed interior includes a reception porch with internal access to the garage, a spacious entrance hall that invites natural light, a front sitting/dining room, and a rear living room featuring a log-burning stove and a large picture window overlooking the garden. The breakfast room connects to the kitchen, which is equipped with a stylish suite of traditional light units. Adjacent is the new utility area with access to the front courtyard, along with a luxurious shower room and a bedroom that could also serve as a home office or playroom. On the first floor, you'll find three good-sized bedrooms, all with built-in storage, a well-appointed family bathroom, and a useful study or walk-in wardrobe. The front of the property features a block-paved driveway with ample off-road parking, while the south-west facing rear garden is a generous size, and is landscaped for a pleasant atmosphere while ensuring privacy.