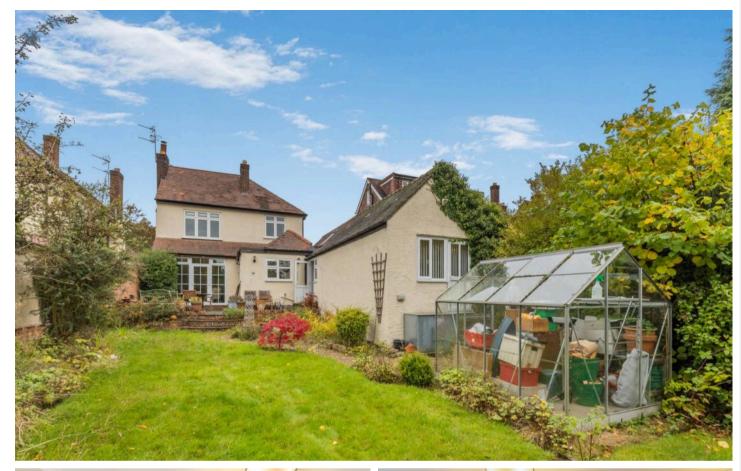

## 51 Osborne Road

Located in one of the most sought-after areas of Penn, with access from either Windsor Avenue or the Penn Road A449, this charming detached home is an excellent choice for buyers seeking a highquality property that's move-in ready. Thoughtfully extended and updated in recent years, offering an impressive interior filled with delightful features. Conveniently situated within walking distance of local shops and close to Penn, Wombourne, and Wolverhampton City Centre, this area also offers access to quality schools in both sectors. A visit is essential to fully appreciate the surprisingly spacious and versatile living areas, all finished to a high standard. The property boasts high-quality carpets and flooring, fresh neutral decor, and the addition of a side garage that could serve multiple purposes. The rear ground-floor extension has created a large utility space, a downstairs shower room, and an extra bedroom—ideal for guests, relatives, or independent family members. The gas centrally heated and double-glazed interior includes a reception porch with internal access to the garage, a spacious entrance hall that invites natural light, a front sitting/dining room, and a rear living room featuring a log-burning stove and a large picture window overlooking the garden. The breakfast room connects to the kitchen, which is equipped with a stylish suite of traditional light units. Adjacent is the new utility area with access to the front courtyard, along with a luxurious shower room and a bedroom that could also serve as a home office or playroom. On the first floor, you'll find three good-sized bedrooms, all with built-in storage, a well-appointed family bathroom, and a useful study or walk-in wardrobe. The front of the property features a block-paved driveway with ample off-road parking, while the south-west facing rear garden is a generous size, and is landscaped for a pleasant atmosphere while ensuring privacy.