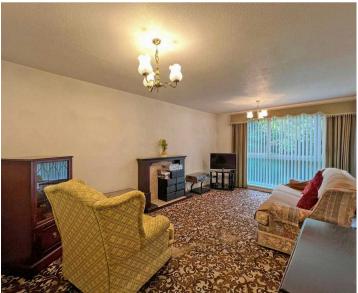

This charming apartment is perfect for first-time buyers or those looking to downsize, providing ample internal space and easy walking distance to the city.

Accessed through a secure communal entrance, the apartment is located on the first floor, featuring a useful storage cupboard on the communal landing. Inside, you'll find an entrance hallway with additional storage, a living room with a view of the pleasant surroundings, a kitchen, and a storage pantry. The accommodation also includes a double bedroom, a second well-sized bedroom, and bathroom. Additional benefits include underfloor Economy 7 heating and double glazing.