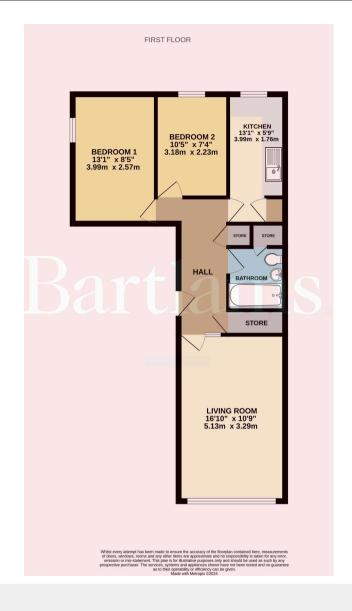

This charming apartment is perfect for first-time buyers or those looking to downsize, providing ample internal space and easy walking distance to the city.

Accessed through a secure communal entrance, the apartment is located on the first floor, featuring a useful storage cupboard on the communal landing. Inside, you'll find an entrance hallway with additional storage, a living room with a view of the pleasant surroundings, a kitchen, and a storage pantry. The accommodation also includes a double bedroom, a second well-sized bedroom, and bathroom. Additional benefits include underfloor Economy 7 heating and double glazing.