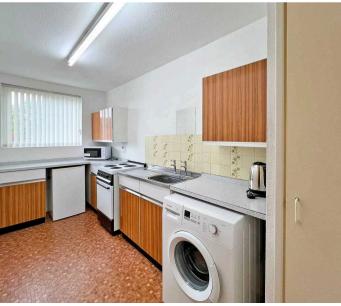

This charming apartment is perfect for first-time buyers or those looking to downsize, providing ample internal space and easy walking distance to the city.

Accessed through a secure communal entrance, the apartment is located on the first floor, featuring a useful storage cupboard on the communal landing. Inside, you'll find an entrance hallway with additional storage, a living room with a view of the pleasant surroundings, a kitchen, and a storage pantry. The accommodation also includes a double bedroom, a second well-sized bedroom, and bathroom. Additional benefits include underfloor Economy 7 heating and double glazing.