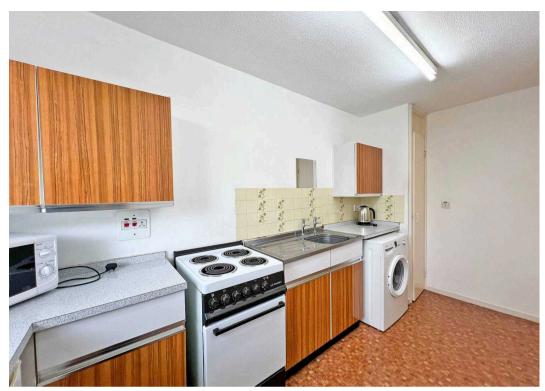

This charming apartment is perfect for first-time buyers or those looking to downsize, providing ample internal space and easy walking distance to the city.

Accessed through a secure communal entrance, the apartment is located on the first floor, featuring a useful storage cupboard on the communal landing. Inside, you'll find an entrance hallway with additional storage, a living room with a view of the pleasant surroundings, a kitchen, and a storage pantry. The accommodation also includes a double bedroom, a second well-sized bedroom, and bathroom. Additional benefits include underfloor Economy 7 heating and double glazing.