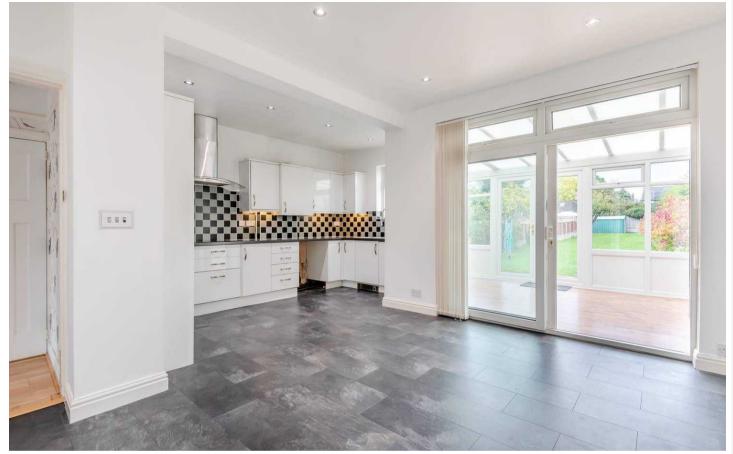

The property features an extended three-storey layout that has been beautifully enlarged and modified, showcasing impressive specifications throughout. Inside, you'll find an entrance porch and hallway leading to a bay-fronted living room with a charming fireplace. The stylish open-plan family living and dining kitchen includes a superb range of fittings, integrated appliances, and a feature gas fire, along with an 18ft conservatory.

- OFFERED WITH NO UPWARD CHAIN
- FOUR BEDROOM WITH ENSUITE TO PRINCIPAL BEDROOM
- LIVING ROOM WITH FEATURE BAY WINDOW
- OPEN PLAN KITCHEN/DINER WITH INTERGRATED APPLIANCES
- LARGE CONSERVATORY
- LARGE LAWN REAR GARDEN
- OFF ROAD PARKING
- DOUBLE GLAZING AND CENTRAL HEATING