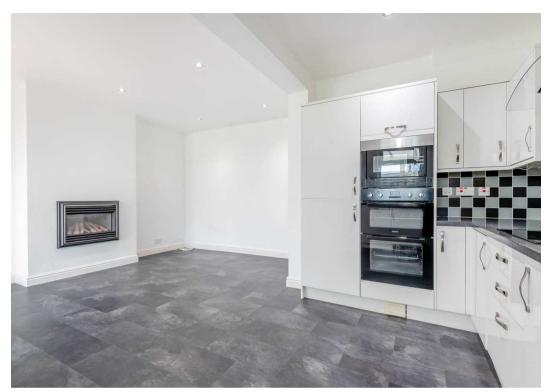

The property features an extended three-storey layout that has been beautifully enlarged and modified, showcasing impressive specifications throughout. Inside, you'll find an entrance porch and hallway leading to a bay-fronted living room with a charming fireplace. The stylish open-plan family living and dining kitchen includes a superb range of fittings, integrated appliances, and a feature gas fire, along with an 18ft conservatory.

- OFFERED WITH NO UPWARD CHAIN
- FOUR BEDROOM WITH ENSUITE TO PRINCIPAL BEDROOM
- LIVING ROOM WITH FEATURE BAY WINDOW
- OPEN PLAN KITCHEN/DINER WITH INTERGRATED APPLIANCES
- LARGE CONSERVATORY
- LARGE LAWN REAR GARDEN
- OFF ROAD PARKING
- DOUBLE GLAZING AND CENTRAL HEATING