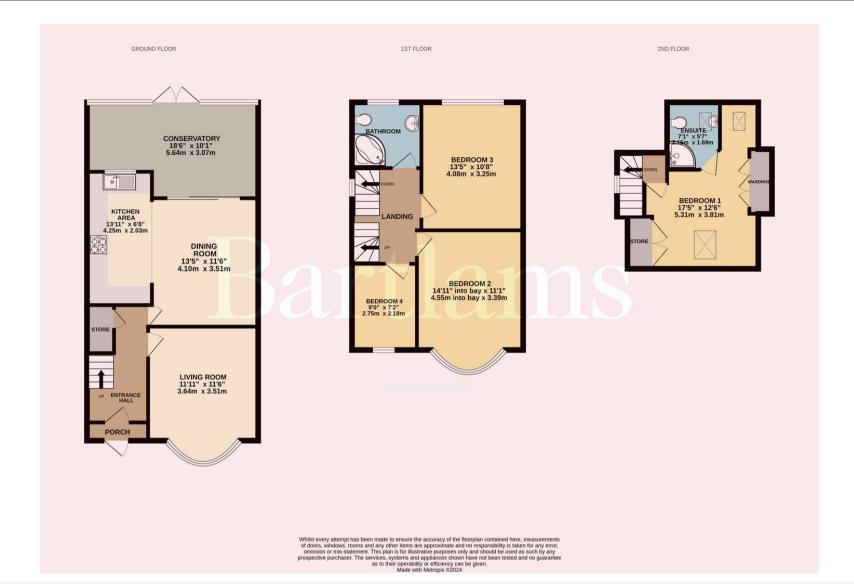

The property features an extended three-storey layout that has been beautifully enlarged and modified, showcasing impressive specifications throughout. Inside, you'll find an entrance porch and hallway leading to a bay-fronted living room with a charming fireplace. The stylish open-plan family living and dining kitchen includes a superb range of fittings, integrated appliances, and a feature gas fire, along with an 18ft conservatory.

B.

On the first floor, there are three bedrooms and a modern family bathroom. Further stairs lead to an impressive loft conversion, which includes a principal bedroom with fitted wardrobe space and an ensuite shower room.

Externally, the property boasts a large rear lawn garden extending approximately 140ft, as well as off-road parking at the front. The home benefits from central heating and double glazing throughout.

Viewings are highly recommended to fully appreciate the size and features of this remarkable family home.