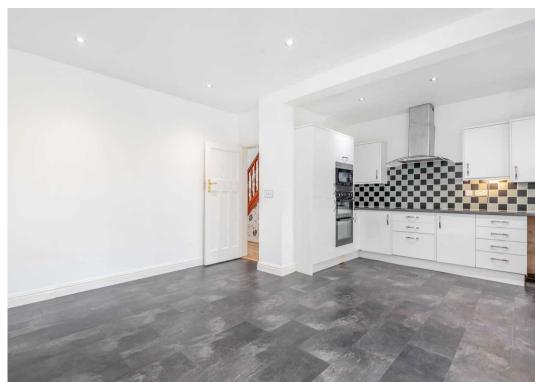

The property features an extended three-storey layout that has been beautifully enlarged and modified, showcasing impressive specifications throughout. Inside, you'll find an entrance porch and hallway leading to a bay-fronted living room with a charming fireplace. The stylish open-plan family living and dining kitchen includes a superb range of fittings, integrated appliances, and a feature gas fire, along with an 18ft conservatory.