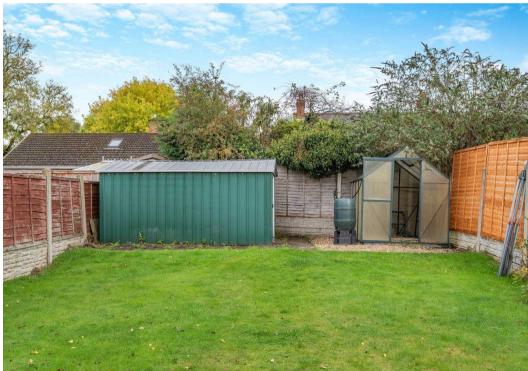

Externally, the property boasts a large rear lawn garden extending approximately 140ft, as well as off-road parking at the front. The home benefits from central heating and double glazing throughout.

Viewings are highly recommended to fully appreciate the size and features of this remarkable family home.