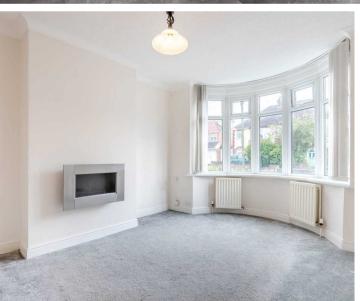

The property features an extended three-storey layout that has been beautifully enlarged and modified, showcasing impressive specifications throughout. Inside, you'll find an entrance porch and hallway leading to a bay-fronted living room with a charming fireplace. The stylish open-plan family living and dining kitchen includes a superb range of fittings, integrated appliances, and a feature gas fire, along with an 18ft conservatory.

- OFFERED WITH NO UPWARD CHAIN
- FOUR BEDROOM WITH ENSUITE TO PRINCIPAL BEDROOM
- LIVING ROOM WITH FEATURE BAY WINDOW
- OPEN PLAN KITCHEN/DINER WITH INTERGRATED APPLIANCES
- LARGE CONSERVATORY
- LARGE LAWN REAR GARDEN
- OFF ROAD PARKING
- DOUBLE GLAZING AND CENTRAL HEATING