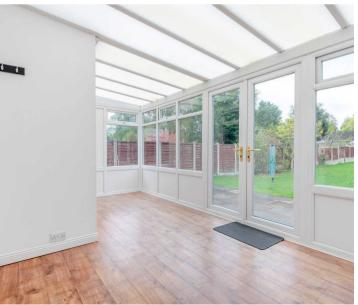

The property features an extended three-storey layout that has been beautifully enlarged and modified, showcasing impressive specifications throughout. Inside, you'll find an entrance porch and hallway leading to a bay-fronted living room with a charming fireplace. The stylish open-plan family living and dining kitchen includes a superb range of fittings, integrated appliances, and a feature gas fire, along with an 18ft conservatory.

- OFFERED WITH NO UPWARD CHAIN
- FOUR BEDROOM WITH ENSUITE TO PRINCIPAL BEDROOM
- LIVING ROOM WITH FEATURE BAY WINDOW
- OPEN PLAN KITCHEN/DINER WITH INTERGRATED APPLIANCES
- LARGE CONSERVATORY
- LARGE LAWN REAR GARDEN
- OFF ROAD PARKING
- DOUBLE GLAZING AND CENTRAL HEATING