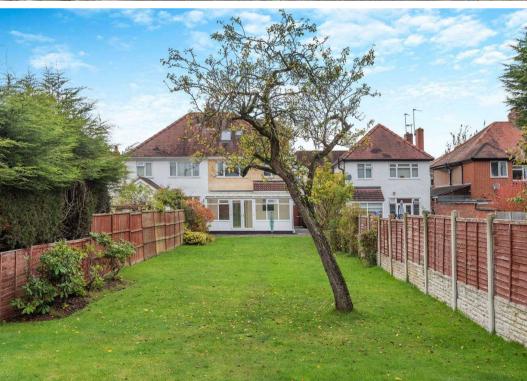

Externally, the property boasts a large rear lawn garden extending approximately 140ft, as well as off-road parking at the front. The home benefits from central heating and double glazing throughout.

Viewings are highly recommended to fully appreciate the size and features of this remarkable family home.