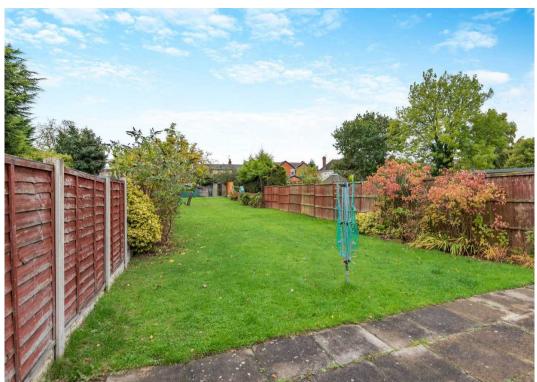

Externally, the property boasts a large rear lawn garden extending approximately 140ft, as well as off-road parking at the front. The home benefits from central heating and double glazing throughout.

Viewings are highly recommended to fully appreciate the size and features of this remarkable family home.