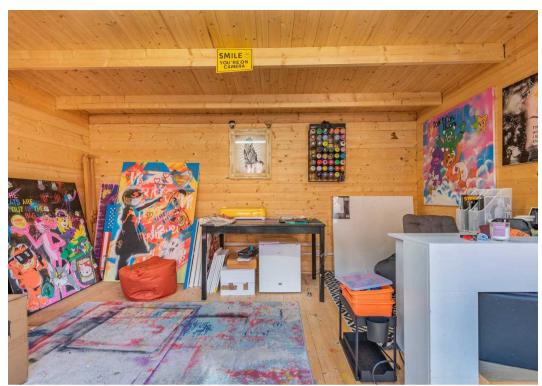

Additional highlights include gas central heating, double glazing, an integrated garage, off-road parking, beautifully landscaped gardens at both the front and rear, and a rear log cabin equipped with two electric heating bars.

- DEATCHED HOME IN POPULAR LOCATION
- FOUR BEDROOMS WITH ENSUITE TO PRINCIPLE BEDROOM
- LARGE LIVING ROOM
- FITTED KITCHEN/DINER
- UTILITY ROOM WITH W.C. OFF
- LOG CABIN IN THE REAR GARDEN
- FAMILY BATHROOM
- OFF ROAD PARKING AND INTEGRAL GARAGE