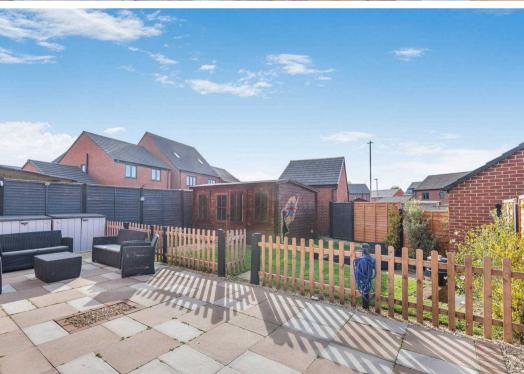

Additional highlights include gas central heating, double glazing, an integrated garage, off-road parking, beautifully landscaped gardens at both the front and rear, and a rear log cabin equipped with two electric heating bars.

- DEATCHED HOME IN POPULAR LOCATION
- FOUR BEDROOMS WITH ENSUITE TO PRINCIPLE BEDROOM
- LARGE LIVING ROOM
- FITTED KITCHEN/DINER
- UTILITY ROOM WITH W.C. OFF
- LOG CABIN IN THE REAR GARDEN
- FAMILY BATHROOM
- OFF ROAD PARKING AND INTEGRAL GARAGE