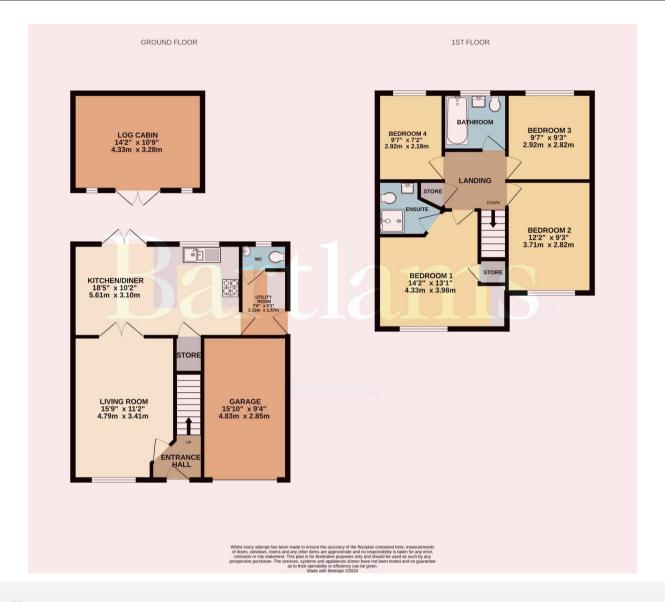

This immaculately presented modern detached family home boasts four bedrooms and is ready for you to move in. The property features an inviting entrance hall, a spacious lounge, a contemporary kitchen diner, a utility room, a guest WC, a family bathroom, and four generously sized double bedrooms on the first floor, including a principal suite with an en-suite shower room.

Additional highlights include gas central heating, double glazing, an integrated garage, off-road parking, beautifully landscaped gardens at both the front and rear, and a rear log cabin equipped with two electric heating bars.

- DEATCHED HOME IN POPULAR LOCATION
- FOUR BEDROOMS WITH ENSUITE TO PRINCIPLE BEDROOM
- LARGE LIVING ROOM
- FITTED KITCHEN/DINER
- UTILITY ROOM WITH W.C. OFF
- LOG CABIN IN THE REAR GARDEN
- FAMILY BATHROOM
- OFF ROAD PARKING AND INTEGRAL GARAGE