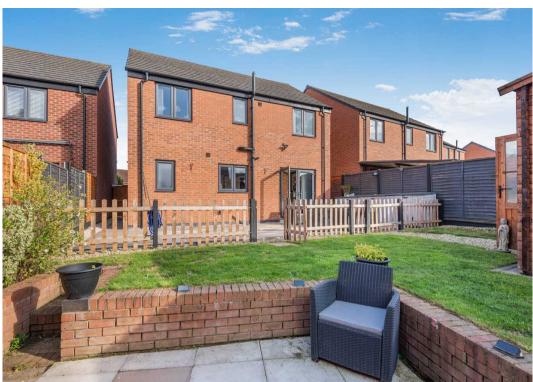

This immaculately presented modern detached family home boasts four bedrooms and is ready for you to move in. The property features an inviting entrance hall, a spacious lounge, a contemporary kitchen diner, a utility room, a guest WC, a family bathroom, and four generously sized double bedrooms on the first floor, including a principal suite with an en-suite shower room.

Additional highlights include gas central heating, double glazing, an integrated garage, off-road parking, beautifully landscaped gardens at both the front and rear, and a rear log cabin equipped with two electric heating bars.

- DEATCHED HOME IN POPULAR LOCATION
- FOUR BEDROOMS WITH ENSUITE TO PRINCIPLE BEDROOM
- LARGE LIVING ROOM
- FITTED KITCHEN/DINER
- UTILITY ROOM WITH W.C. OFF
- LOG CABIN IN THE REAR GARDEN
- FAMILY BATHROOM
- OFF ROAD PARKING AND INTEGRAL GARAGE