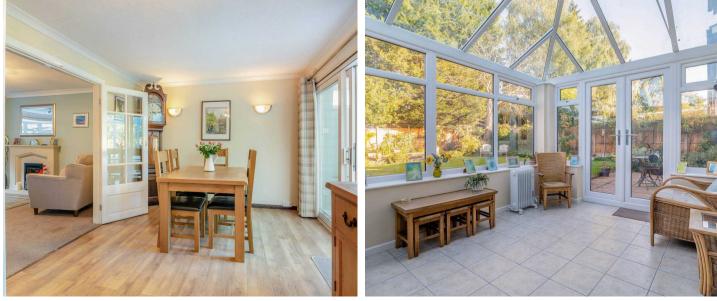

The house has been extended and remodelled to showcase an impressive interior filled with charming features. The gas centrally heated and double-glazed property boasts an entrance hall with a downstairs W.C., leading to a spacious living room. Double doors open to the dining room, creating a perfect space for entertaining or a cosy family room. The conservatory offers lovely views of the rear garden, while the stylish breakfast kitchen is complemented by an adjacent utility room for added convenience. To the side, there is a lean-to providing access to the large garage and rear garden.