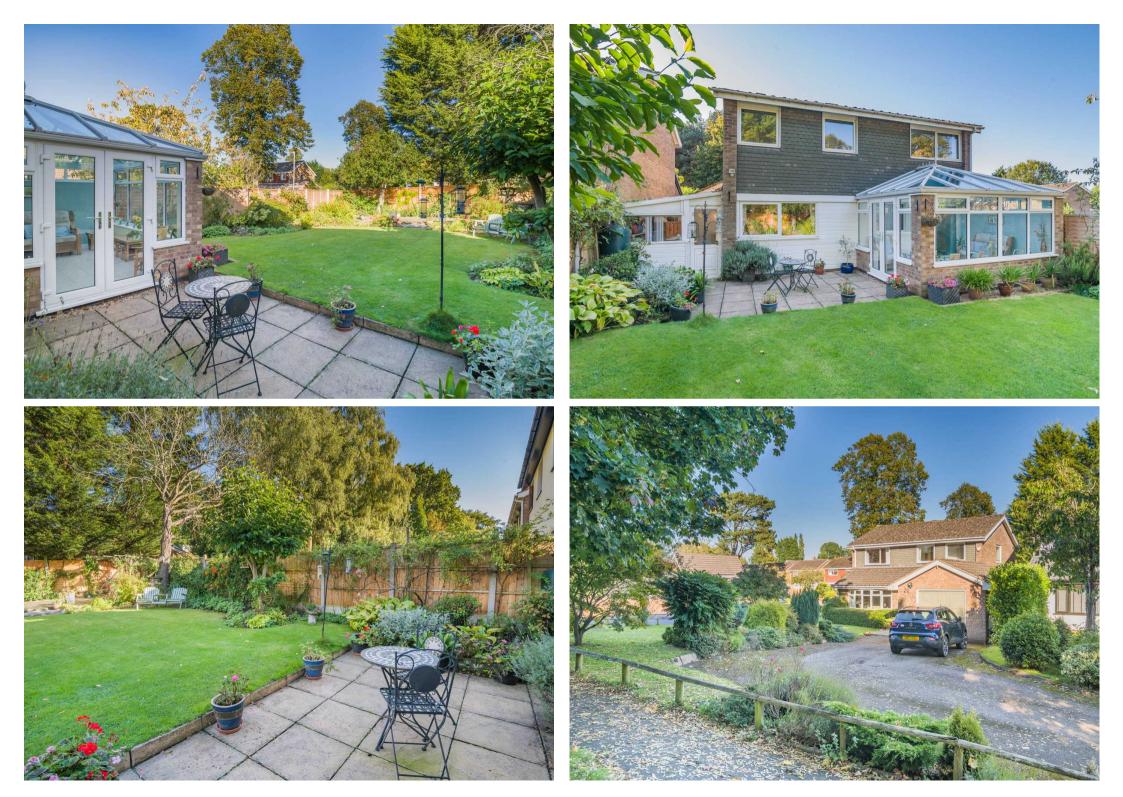

The house has been extended and remodelled to showcase an impressive interior filled with charming features. The gas centrally heated and double-glazed property boasts an entrance hall with a downstairs W.C., leading to a spacious living room. Double doors open to the dining room, creating a perfect space for entertaining or a cosy family room. The conservatory offers lovely views of the rear garden, while the stylish breakfast kitchen is complemented by an adjacent utility room for added convenience. To the side, there is a lean-to providing access to the large garage and rear garden.

Upstairs, the first floor includes four bedrooms, with the principal bedroom featuring an ensuite shower room. There is also a generously sized family bathroom. The front of the property offers ample off-road parking with a large driveway and a detached garage. A standout feature of the home is its extensive mature gardens, including a large front garden, side garden, and a beautifully landscaped rear garden with mature borders, offering privacy and an attractive view.

Located within walking distance of Bantock Park, an internal viewing is highly recommended to fully appreciate this exceptional property.

- LARGE PLOT WITH POTENTIAL TO EXTEND SUBJECT TO PLANNING
- DRIVEWAY TO THE FORE AND EXTENDED GARAGE
- FRONT, SIDE AND REAR LAWN GARDEN
- LARGE LIVING ROOM, DINING ROOM AND CONSERVATORY
- FITTED BREAKFAST KITCHEN AND AJACENT UTILITY ROOM
- LEAN TO WITH ACCESS TO THE GARAGE AND REAR GARDEN
- DOUBLE GLAZING AND CENTRAL HEATING
- QUIET POSITION CLOSE TO BANTOCK PARK