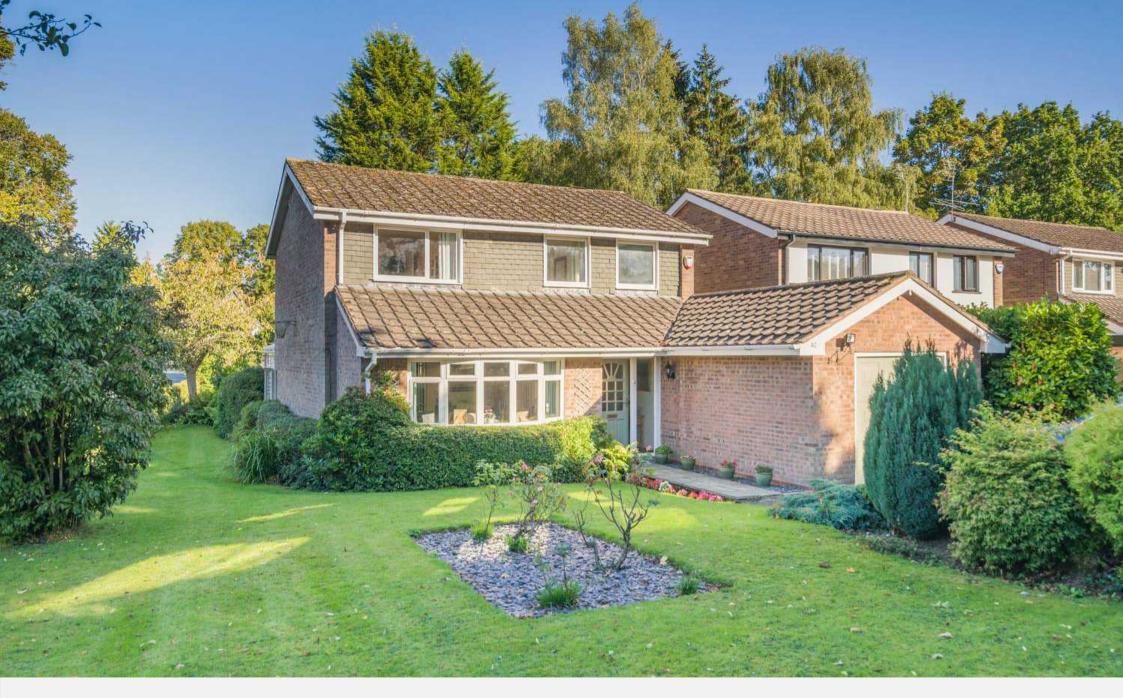

Bartlams.

42 Bantock Gardens, FINCHFIELD WV3 9LL £425,000

## Finchfield, Wolverhampton

Nestled in one of Finchfield's most sought-after locations, this deceptively spacious detached home offers easy access to schools, shops, and other local amenities, making it an ideal choice for families. With its expansive and versatile interior, the property is move-in ready.

The house has been extended and remodelled to showcase an impressive interior filled with charming features. The gas centrally heated and double-glazed property boasts an entrance hall with a downstairs W.C., leading to a spacious living room. Double doors open to the dining room, creating a perfect space for entertaining or a cosy family room. The conservatory offers lovely views of the rear garden, while the stylish breakfast kitchen is complemented by an adjacent utility room for added convenience. To the side, there is a lean-to providing access to the large garage and rear garden.

Upstairs, the first floor includes four bedrooms, with the principal bedroom featuring an ensuite shower room. There is also a generously sized family bathroom. The front of the property offers ample off-road parking with a large driveway and a detached garage. A standout feature of the home is its extensive mature gardens, including a large front garden, side garden, and a beautifully landscaped rear garden with mature borders, offering privacy and an attractive view.

Located within walking distance of Bantock Park, an internal viewing is highly recommended to fully appreciate this exceptional property.

- LARGE PLOT WITH POTENTIAL TO EXTEND SUBJECT TO PLANNING
- DRIVEWAY TO THE FORE AND EXTENDED GARAGE
- FRONT, SIDE AND REAR LAWN GARDEN
- LARGE LIVING ROOM, DINING ROOM AND CONSERVATORY
- FITTED BREAKFAST KITCHEN AND AJACENT UTILITY ROOM
- LEAN TO WITH ACCESS TO THE GARAGE AND REAR GARDEN
- DOUBLE GLAZING AND CENTRAL HEATING
- QUIET POSITION CLOSE TO BANTOCK PARK