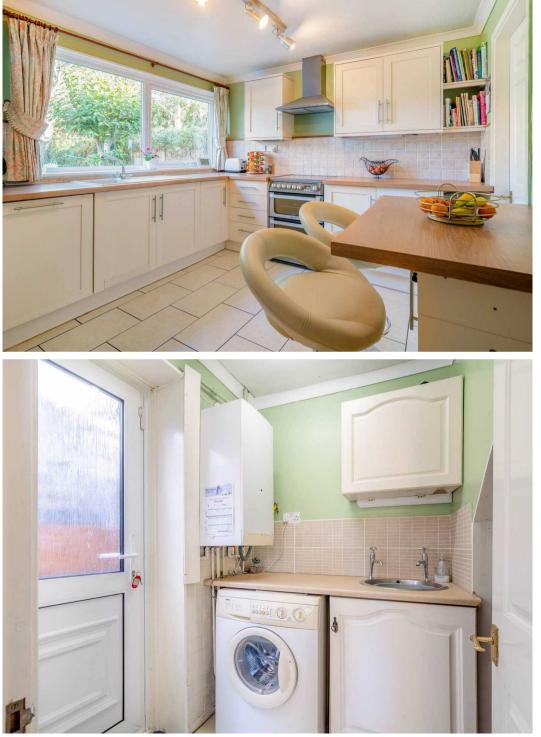

The house has been extended and remodelled to showcase an impressive interior filled with charming features. The gas centrally heated and double-glazed property boasts an entrance hall with a downstairs W.C., leading to a spacious living room. Double doors open to the dining room, creating a perfect space for entertaining or a cosy family room. The conservatory offers lovely views of the rear garden, while the stylish breakfast kitchen is complemented by an adjacent utility room for added convenience. To the side, there is a lean-to providing access to the large garage and rear garden.