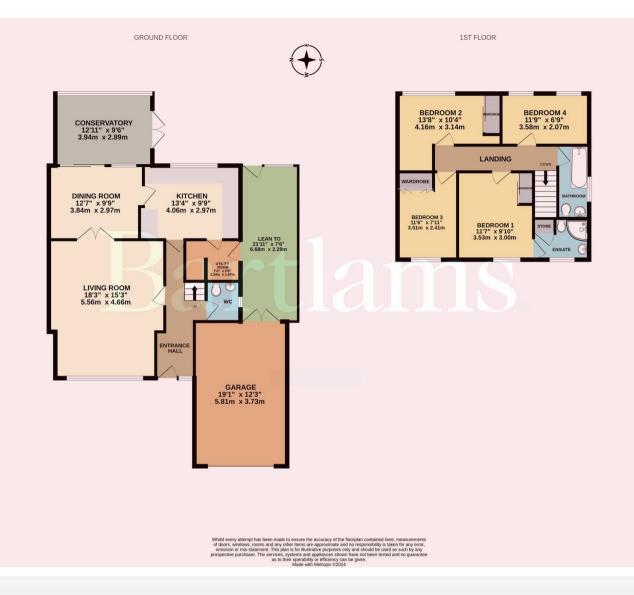

The house has been extended and remodelled to showcase an impressive interior filled with charming features. The gas centrally heated and double-glazed property boasts an entrance hall with a downstairs W.C., leading to a spacious living room. Double doors open to the dining room, creating a perfect space for entertaining or a cosy family room. The conservatory offers lovely views of the rear garden, while the stylish breakfast kitchen is complemented by an adjacent utility room for added convenience. To the side, there is a lean-to providing access to the large garage and rear garden.

Upstairs, the first floor includes four bedrooms, with the principal bedroom featuring an ensuite shower room. There is also a generously sized family bathroom. The front of the property offers ample off-road parking with a large driveway and a detached garage. A standout feature of the home is its extensive mature gardens, including a large front garden, side garden, and a beautifully landscaped rear garden with mature borders, offering privacy and an attractive view.