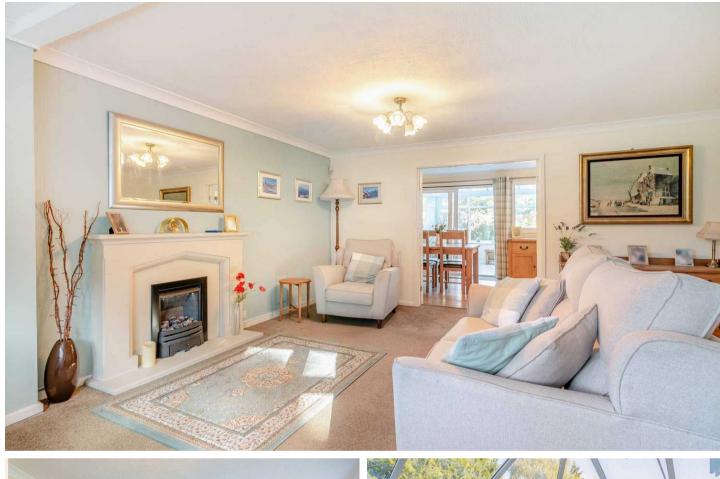

The house has been extended and remodelled to showcase an impressive interior filled with charming features. The gas centrally heated and double-glazed property boasts an entrance hall with a downstairs W.C., leading to a spacious living room. Double doors open to the dining room, creating a perfect space for entertaining or a cosy family room. The conservatory offers lovely views of the rear garden, while the stylish breakfast kitchen is complemented by an adjacent utility room for added convenience. To the side, there is a lean-to providing access to the large garage and rear garden.