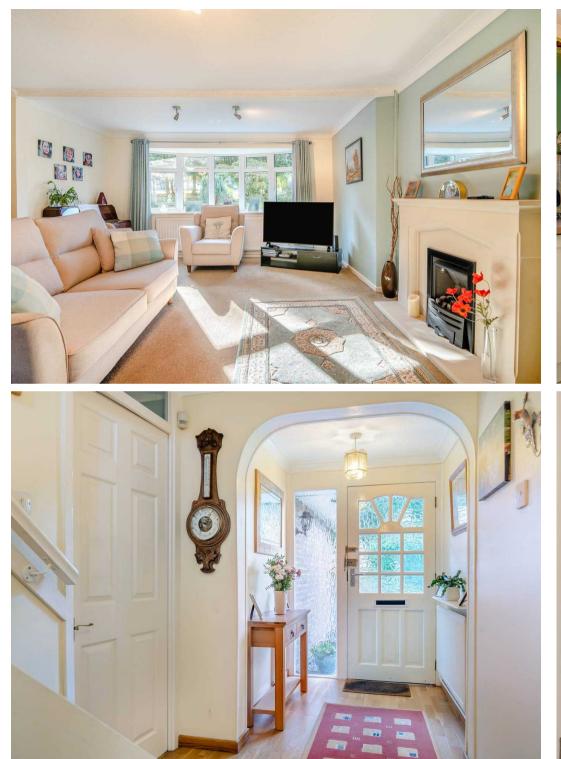

The house has been extended and remodelled to showcase an impressive interior filled with charming features. The gas centrally heated and double-glazed property boasts an entrance hall with a downstairs W.C., leading to a spacious living room. Double doors open to the dining room, creating a perfect space for entertaining or a cosy family room. The conservatory offers lovely views of the rear garden, while the stylish breakfast kitchen is complemented by an adjacent utility room for added convenience. To the side, there is a lean-to providing access to the large garage and rear garden.