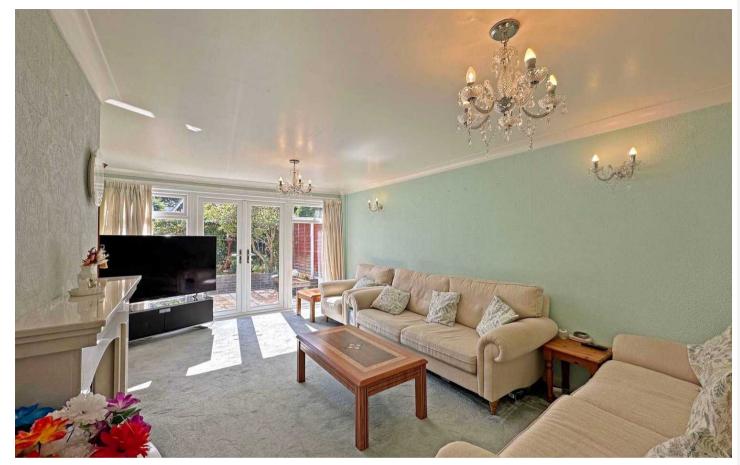

## Wolverhampton, Wolverhampton

Modern-style link-detached bungalow in very pleasant cul-de-sac setting within highly favoured neighbourhood with excellent local amenities.

Nicely presented accommodation offering a comfortably proportioned layout with a good standard of appointment. 18ft Living Room with feature fireplace. Well fitted Kitchen including integrated appliances. Versatile Dining Room. Two Bedrooms, both benefitting a range of fitted Sharps wardrobes. Bathroom including walk-in shower, WC and wash hand basin. Gas-fired central heating. Double glazing. Carport and driveway parking. Neatly landscaped gardens to the front and rear.