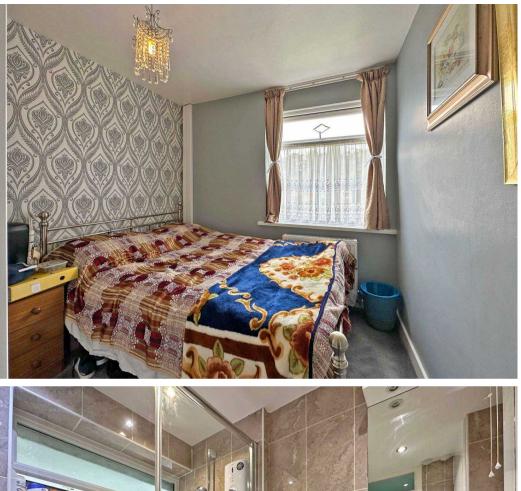

## Wolverhampton, Wolverhampton

Modern-style link-detached bungalow in very pleasant cul-de-sac setting within highly favoured neighbourhood with excellent local amenities.

Nicely presented accommodation offering a comfortably proportioned layout with a good standard of appointment. 18ft Living Room with feature fireplace. Well fitted Kitchen including integrated appliances. Versatile Dining Room. Two Bedrooms, both benefitting a range of fitted Sharps wardrobes. Bathroom including walk-in shower, WC and wash hand basin. Gas-fired central heating. Double glazing. Carport and driveway parking. Neatly landscaped gardens to the front and rear.