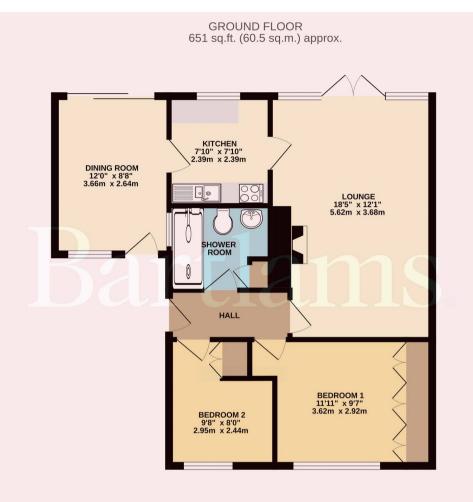

TOTAL FLOOR AREA: 651 sq.ft. (60.5 sq.m.), approx. White every attempt has been made to ensure the accuracy of the foopland contained here, measurements of doors, velocity, norms and any other times are approximate and nor ensymptiating trails have nary error, prospective purchase. The enviros, systems and appliances shown have not been tested and no guarantee as to there openably or efficiency can be given.