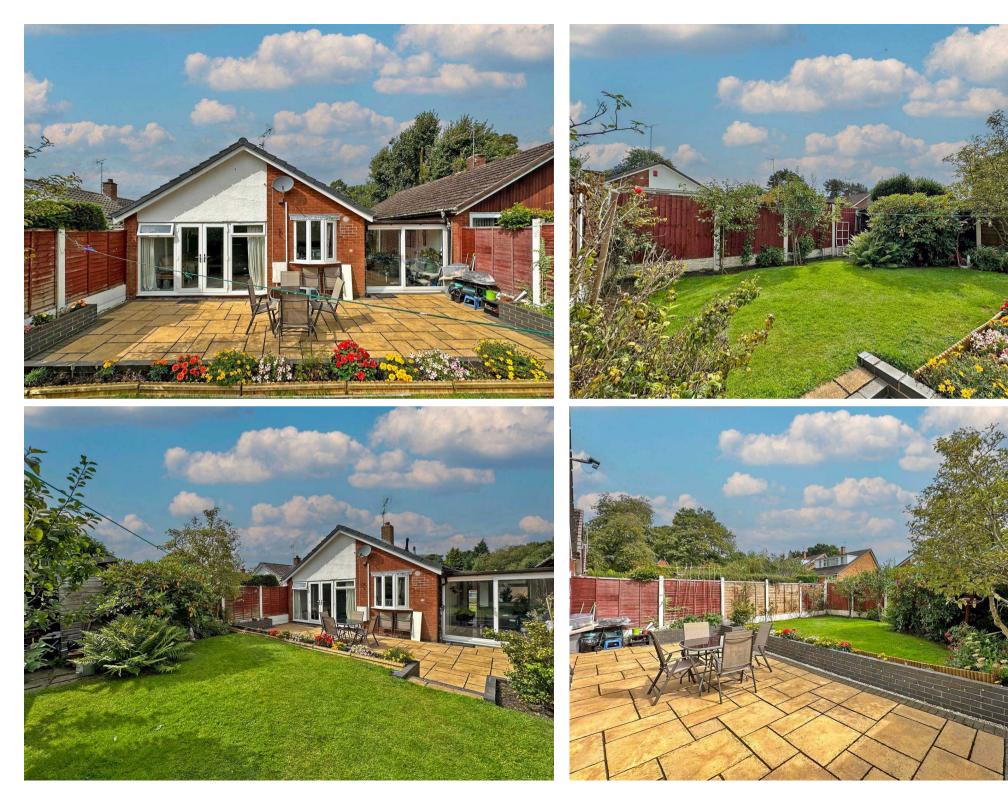

## Wolverhampton, Wolverhampton

Modern-style link-detached bungalow in very pleasant cul-de-sac setting within highly favoured neighbourhood with excellent local amenities.

Nicely presented accommodation offering a comfortably proportioned layout with a good standard of appointment. 18ft Living Room with feature fireplace. Well fitted Kitchen including integrated appliances. Versatile Dining Room. Two Bedrooms, both benefitting a range of fitted Sharps wardrobes. Bathroom including walk-in shower, WC and wash hand basin. Gas-fired central heating. Double glazing. Carport and driveway parking. Neatly landscaped gardens to the front and rear.

Call our local Tettenhall Office to book your viewing for this spectacular two-bedroom detached bungalow.

- TWO BEDROOM LINK-DETACHED BUNGALOW
- OFF ROAD PARKING
- TWO RECEPTION ROOMS
- IMMACULATELY MAINTAINED REAR GARDEN
- HIGHLY SOUGHT AFTER CUL-DE-SAC LOCATION
- SHORT WALK TO A RANGE OF AMENITIES
- TRANSPORT LINKS NEARBY
- FREEHOLD. COUNCIL TAX BAND D. EPC D.