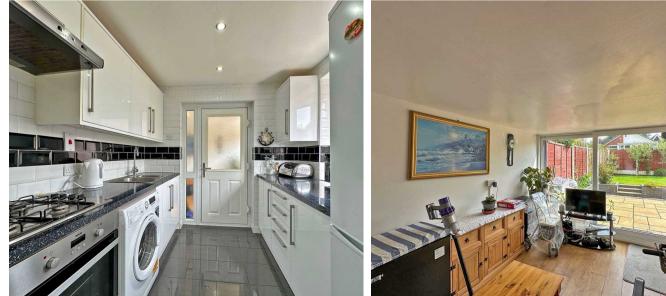

## Wolverhampton, Wolverhampton

Modern-style link-detached bungalow in very pleasant cul-de-sac setting within highly favoured neighbourhood with excellent local amenities.

Nicely presented accommodation offering a comfortably proportioned layout with a good standard of appointment. 18ft Living Room with feature fireplace. Well fitted Kitchen including integrated appliances. Versatile Dining Room. Two Bedrooms, both benefitting a range of fitted Sharps wardrobes. Bathroom including walk-in shower, WC and wash hand basin. Gas-fired central heating. Double glazing. Carport and driveway parking. Neatly landscaped gardens to the front and rear.