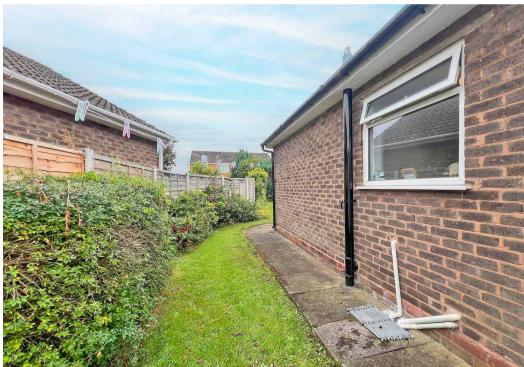

Externally, the rear garden features a paved patio and pathway leading to a shaped lawn and flower borders. The front garden is partially lawned, with a driveway offering off-road parking and leading to a garage with an up-and-over door, useful storage cupboard, and sink. The garage also provides access to the rear garden.