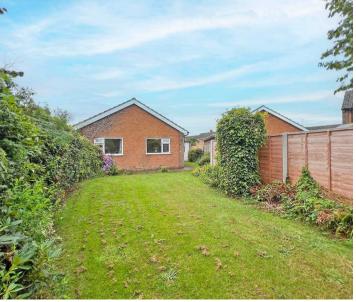

Externally, the rear garden features a paved patio and pathway leading to a shaped lawn and flower borders. The front garden is partially lawned, with a driveway offering off-road parking and leading to a garage with an up-and-over door, useful storage cupboard, and sink. The garage also provides access to the rear garden.