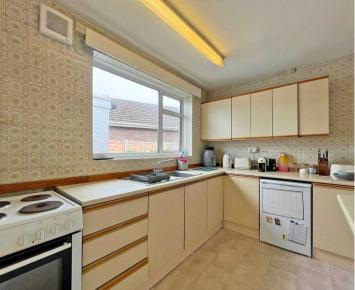

## 33 Fair Lawn

Albrighton, Wolverhampton

A conveniently situated link-detached bungalow in a highly sought-after cul-de-sac within this charming Shropshire village.

This property is offered with no onward chain and features a welcoming reception porch with a tiled floor, leading into a spacious hallway. The hallway opens to an inviting living room, which boasts a double-glazed front-facing window and a feature fireplace. The fitted kitchen provides ample storage space, while an inner hallway from the living room connects to two bedrooms, both overlooking the rear garden. The bathroom is fitted with a white suite and includes a storage cupboard housing a combi boiler.