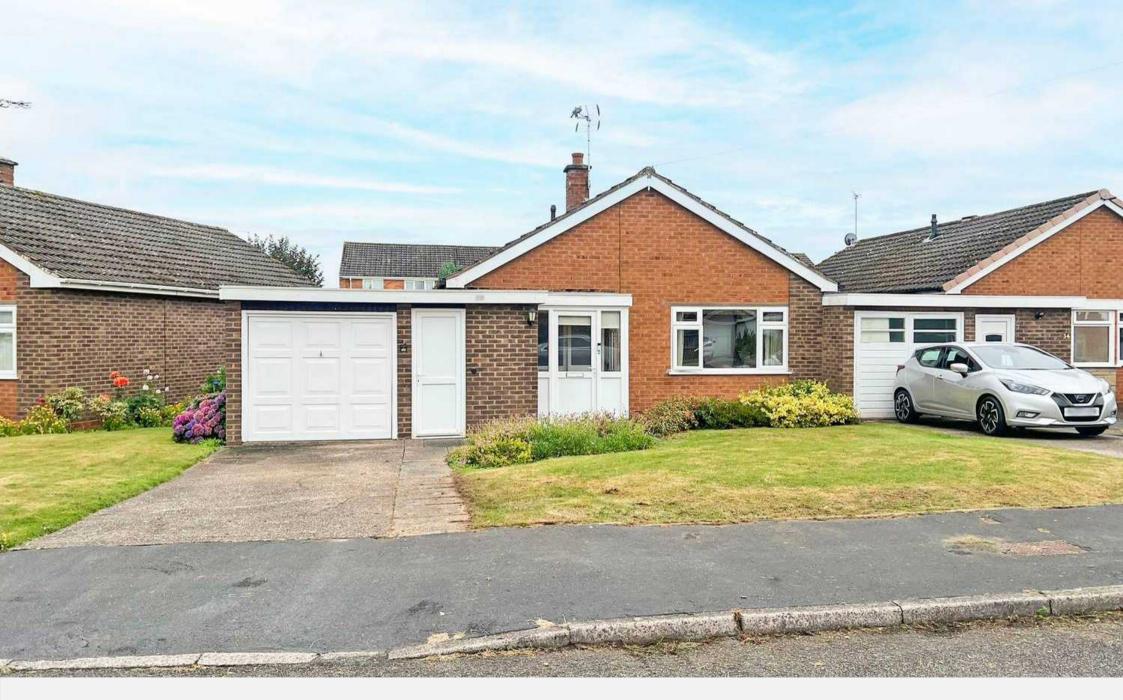

## 33 Fair Lawn

Albrighton, Wolverhampton

A conveniently situated link-detached bungalow in a highly sought-after cul-de-sac within this charming Shropshire village.

This property is offered with no onward chain and features a welcoming reception porch with a tiled floor, leading into a spacious hallway. The hallway opens to an inviting living room, which boasts a double-glazed front-facing window and a feature fireplace. The fitted kitchen provides ample storage space, while an inner hallway from the living room connects to two bedrooms, both overlooking the rear garden. The bathroom is fitted with a white suite and includes a storage cupboard housing a combi boiler.

Externally, the rear garden features a paved patio and pathway leading to a shaped lawn and flower borders. The front garden is partially lawned, with a driveway offering off-road parking and leading to a garage with an up-and-over door, useful storage cupboard, and sink. The garage also provides access to the rear garden.