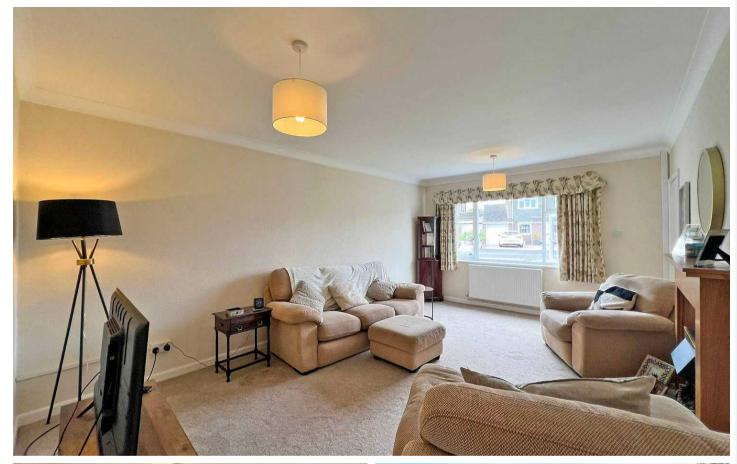

## 33 Fair Lawn

Albrighton, Wolverhampton

A conveniently situated link-detached bungalow in a highly sought-after cul-de-sac within this charming Shropshire village.

This property is offered with no onward chain and features a welcoming reception porch with a tiled floor, leading into a spacious hallway. The hallway opens to an inviting living room, which boasts a double-glazed front-facing window and a feature fireplace. The fitted kitchen provides ample storage space, while an inner hallway from the living room connects to two bedrooms, both overlooking the rear garden. The bathroom is fitted with a white suite and includes a storage cupboard housing a combi boiler.