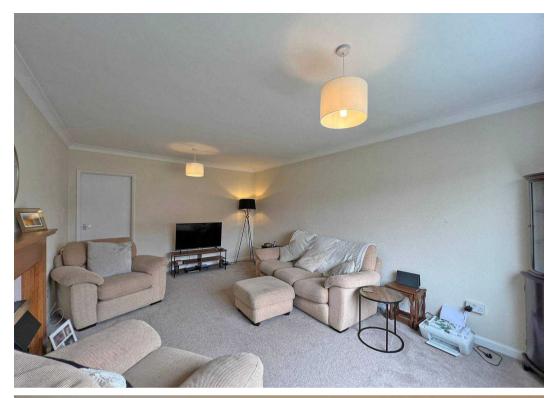

## 33 Fair Lawn

Albrighton, Wolverhampton

A conveniently situated link-detached bungalow in a highly sought-after cul-de-sac within this charming Shropshire village.

This property is offered with no onward chain and features a welcoming reception porch with a tiled floor, leading into a spacious hallway. The hallway opens to an inviting living room, which boasts a double-glazed front-facing window and a feature fireplace. The fitted kitchen provides ample storage space, while an inner hallway from the living room connects to two bedrooms, both overlooking the rear garden. The bathroom is fitted with a white suite and includes a storage cupboard housing a combi boiler.