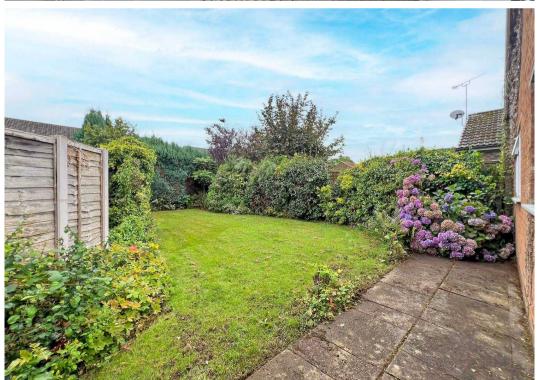

Externally, the rear garden features a paved patio and pathway leading to a shaped lawn and flower borders. The front garden is partially lawned, with a driveway offering off-road parking and leading to a garage with an up-and-over door, useful storage cupboard, and sink. The garage also provides access to the rear garden.