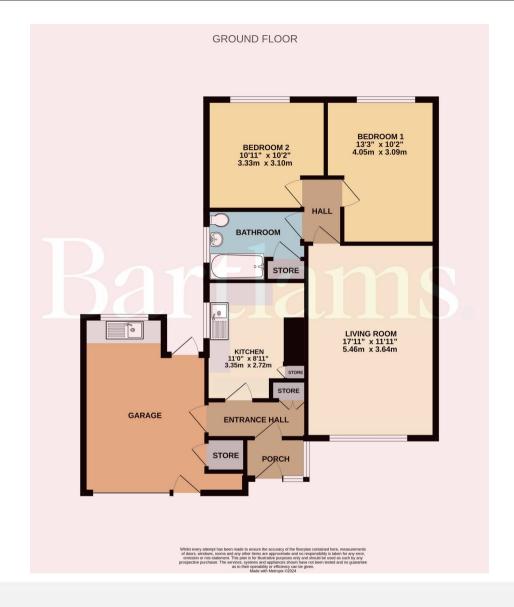

## 33 Fair Lawn

Albrighton, Wolverhampton

A conveniently situated link-detached bungalow in a highly sought-after cul-de-sac within this charming Shropshire village.

This property is offered with no onward chain and features a welcoming reception porch with a tiled floor, leading into a spacious hallway. The hallway opens to an inviting living room, which boasts a double-glazed front-facing window and a feature fireplace. The fitted kitchen provides ample storage space, while an inner hallway from the living room connects to two bedrooms, both overlooking the rear garden. The bathroom is fitted with a white suite and includes a storage cupboard housing a combi boiler.

Externally, the rear garden features a paved patio and pathway leading to a shaped lawn and flower borders. The front garden is partially lawned, with a driveway offering off-road parking and leading to a garage with an up-and-over door, useful storage cupboard, and sink. The garage also provides access to the rear garden.