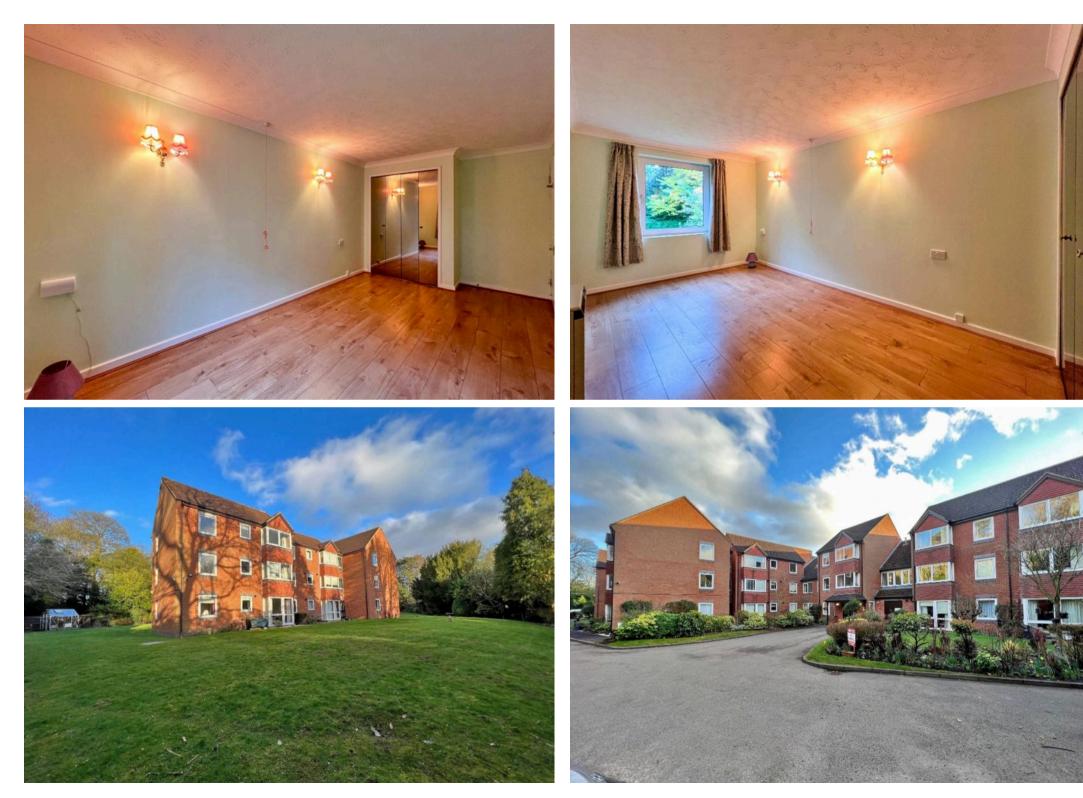

## Tettenhall, Wolverhampton

A prominently positioned first-floor apartment in a highly favoured retirement complex within a particularly pleasant setting with amenities within walking distance to Tettenhall village and Tettenhall Wood.

Neatly presented accommodation, very comfortably appointed and offering independent lifestyle with the benefit of excellent communal facilities.

Spacious Living Room with feature marble fireplace; Fitted Kitchen; Large master Bedroom, with wardrobes; Shower Room; Electric heating; Double glazed windows; Pleasant communal residents Lounge; House manager service and emergency call system; Leasehold; Ground rent and service charge payable; Occupancy restricted to aged 60 years plus

## 28 Beechwood Court Corfton Drive

Wolverhampton, Wolverhampton

Agent Notes - Pets allowed, CONTACT OUR TEAM FOR MORE INFORMATION

- OVER 60's
- COUNCIL TAX BAND B
- BEAUTIFUL LOCATION
- NO CHAIN
- LEASE 89 YEARS REMAINING
- SERVICE CHARGE 2490.82 PER YEAR
- EPC RATING B
- GROUND RENT £247.10 HALF YEARLY