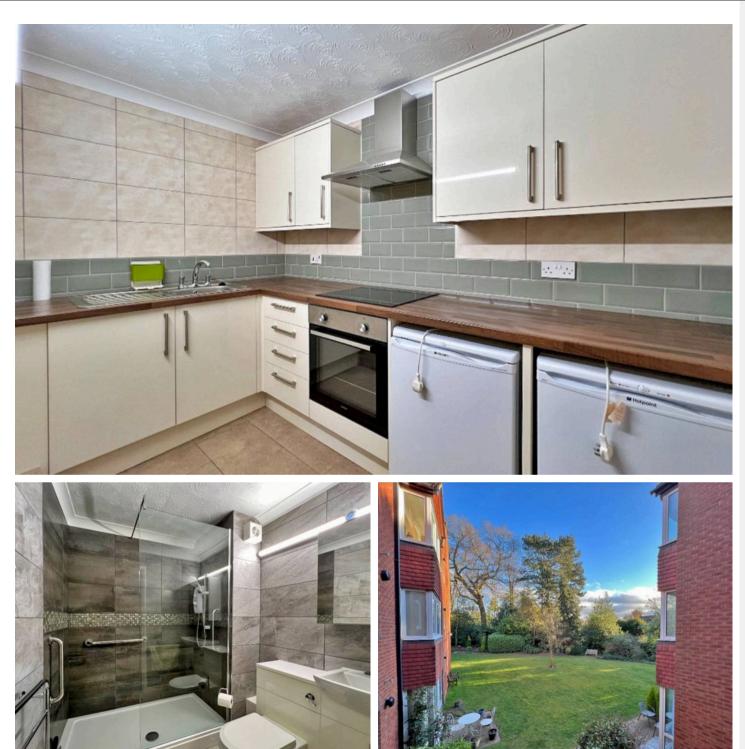

Neatly presented accommodation, very comfortably appointed and offering independent lifestyle with the benefit of excellent communal facilities.

Spacious Living Room with feature marble fireplace; Fitted Kitchen; Large master Bedroom, with wardrobes; Shower Room; Electric heating; Double glazed windows; Pleasant communal residents Lounge; House manager service and emergency call system; Leasehold; Ground rent and service charge payable; Occupancy restricted to aged 60 years plus