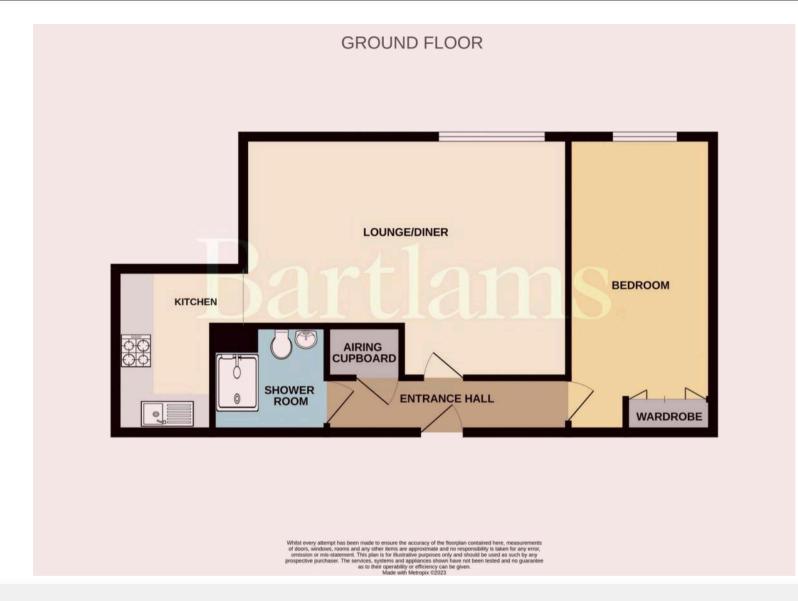

Neatly presented accommodation, very comfortably appointed and offering independent lifestyle with the benefit of excellent communal facilities.

Spacious Living Room with feature marble fireplace; Fitted Kitchen; Large master Bedroom, with wardrobes; Shower Room; Electric heating; Double glazed windows; Pleasant communal residents Lounge; House manager service and emergency call system; Leasehold; Ground rent and service charge payable; Occupancy restricted to aged 60 years plus

## 28 Beechwood Court Corfton Drive

Wolverhampton, Wolverhampton

Agent Notes - Pets allowed, CONTACT OUR TEAM FOR MORE INFORMATION

- OVER 60's
- COUNCIL TAX BAND B
- BEAUTIFUL LOCATION
- NO CHAIN
- LEASE 89 YEARS REMAINING
- SERVICE CHARGE 2490.82 PER YEAR
- EPC RATING B
- GROUND RENT £247.10 HALF YEARLY