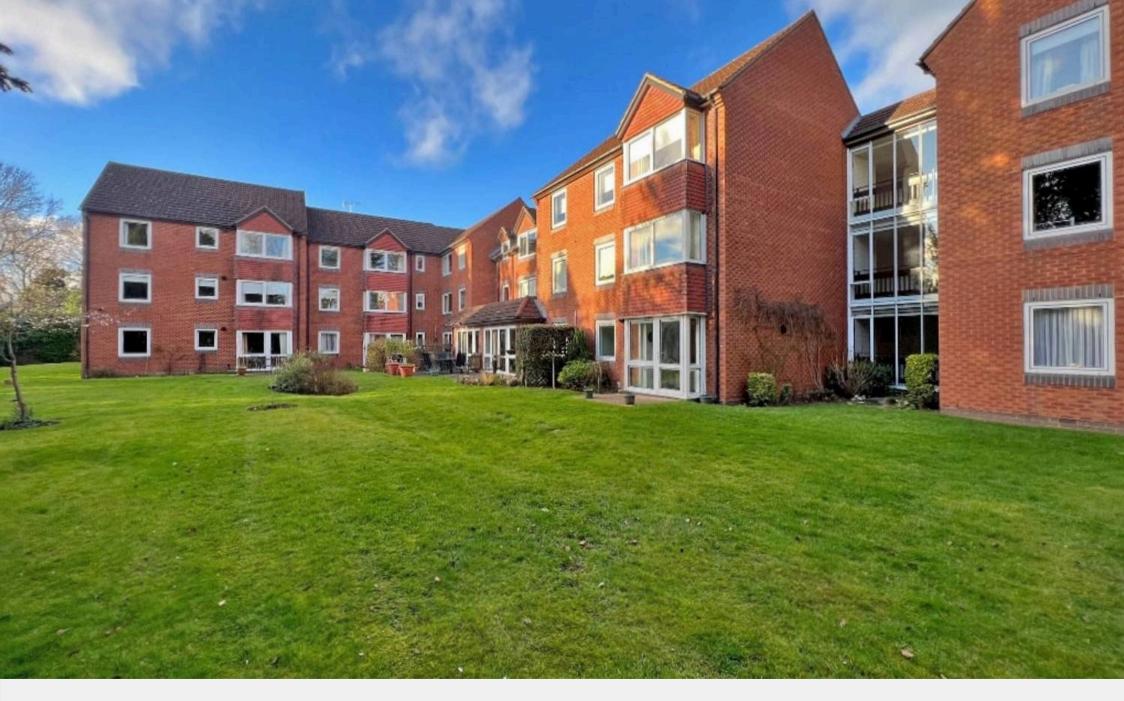

## Tettenhall, Wolverhampton

A prominently positioned first-floor apartment in a highly favoured retirement complex within a particularly pleasant setting with amenities within walking distance to Tettenhall village and Tettenhall Wood.

Neatly presented accommodation, very comfortably appointed and offering independent lifestyle with the benefit of excellent communal facilities.

Spacious Living Room with feature marble fireplace; Fitted Kitchen; Large master Bedroom, with wardrobes; Shower Room; Electric heating; Double glazed windows; Pleasant communal residents Lounge; House manager service and emergency call system; Leasehold; Ground rent and service charge payable; Occupancy restricted to aged 60 years plus