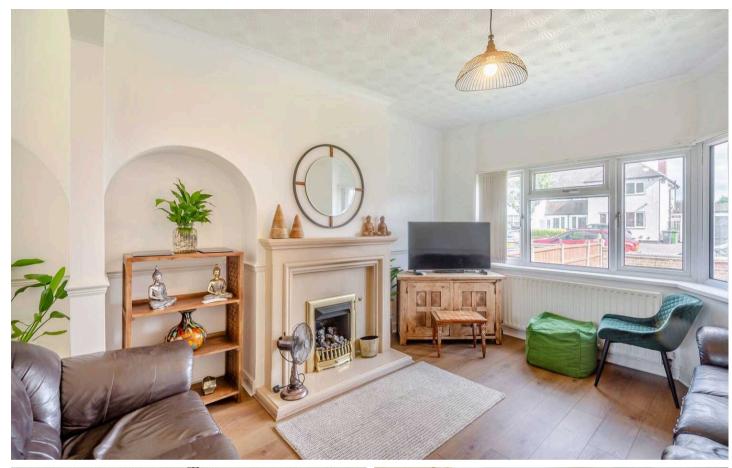

The house features well-proportioned accommodation spread over the ground and first floors. The ground floor layout has been thoughtfully designed to maximize space and functionality. The entrance porch welcomes you into the home and leads into the spacious entrance hall. A through living and dining room is a highlight, boasting a bay window at the front that allows plenty of natural light to flood in, and a door at the rear that opens out onto the garden, creating a seamless flow between indoor and outdoor living spaces. The fitted kitchen has ample storage and a window overlooking the large lawn garden. One of the standout features of this property is the converted garage, which has been transformed into a versatile multi-functional room. This space can serve as a sitting room, craft room, or an additional bedroom, offering flexibility to suit your needs. It also includes a downstairs W.C. and plumbing for a utility area, adding to the convenience.