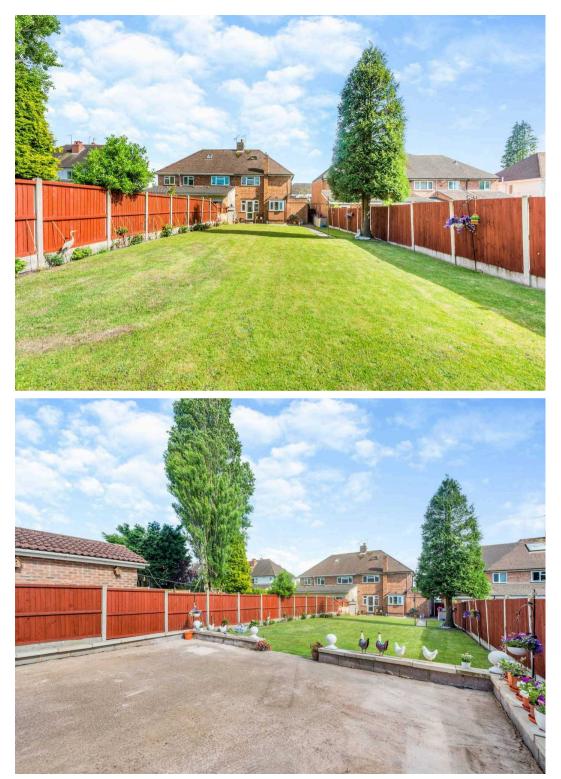

Outside, the property offers ample off-road parking at the front, accompanied by a well-maintained lawn garden. The rear garden is a substantial space, primarily laid to lawn, providing plenty of room for outdoor activities and relaxation. Additionally, a concrete base has already been installed, ready for the addition of a large shed or summerhouse, allowing for further customisation and use of the outdoor space. While the property had planning permission granted for a side and rear extension, this has now expired. However, this provides an excellent opportunity for the new owners to reapply and potentially expand the property further, adding even more value and living space to this already impressive home.