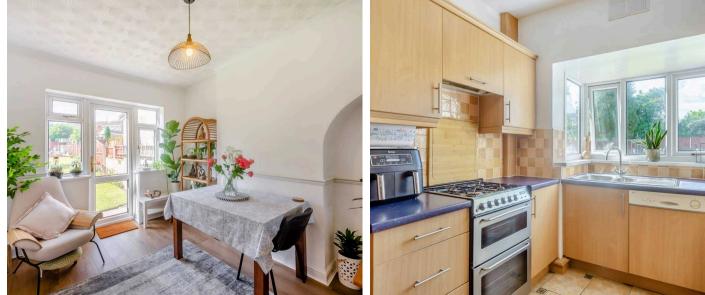

The house features well-proportioned accommodation spread over the ground and first floors. The ground floor layout has been thoughtfully designed to maximize space and functionality. The entrance porch welcomes you into the home and leads into the spacious entrance hall. A through living and dining room is a highlight, boasting a bay window at the front that allows plenty of natural light to flood in, and a door at the rear that opens out onto the garden, creating a seamless flow between indoor and outdoor living spaces. The fitted kitchen has ample storage and a window overlooking the large lawn garden. One of the standout features of this property is the converted garage, which has been transformed into a versatile multi-functional room. This space can serve as a sitting room, craft room, or an additional bedroom, offering flexibility to suit your needs. It also includes a downstairs W.C. and plumbing for a utility area, adding to the convenience.