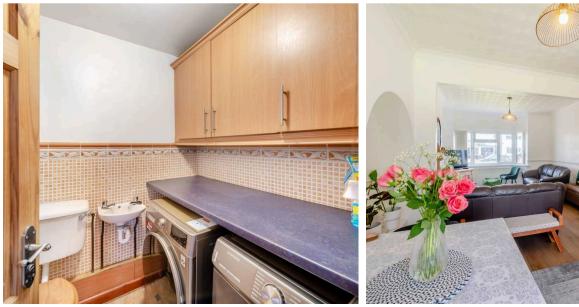

The house features well-proportioned accommodation spread over the ground and first floors. The ground floor layout has been thoughtfully designed to maximize space and functionality. The entrance porch welcomes you into the home and leads into the spacious entrance hall. A through living and dining room is a highlight, boasting a bay window at the front that allows plenty of natural light to flood in, and a door at the rear that opens out onto the garden, creating a seamless flow between indoor and outdoor living spaces. The fitted kitchen has ample storage and a window overlooking the large lawn garden. One of the standout features of this property is the converted garage, which has been transformed into a versatile multi-functional room. This space can serve as a sitting room, craft room, or an additional bedroom, offering flexibility to suit your needs. It also includes a downstairs W.C. and plumbing for a utility area, adding to the convenience.