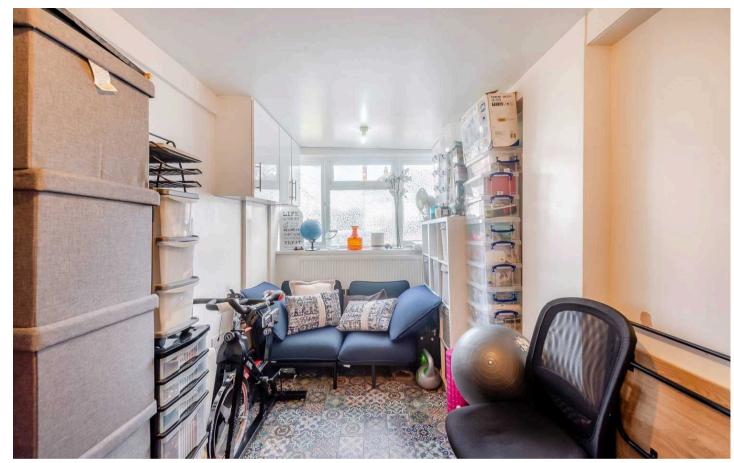

The house features well-proportioned accommodation spread over the ground and first floors. The ground floor layout has been thoughtfully designed to maximize space and functionality. The entrance porch welcomes you into the home and leads into the spacious entrance hall. A through living and dining room is a highlight, boasting a bay window at the front that allows plenty of natural light to flood in, and a door at the rear that opens out onto the garden, creating a seamless flow between indoor and outdoor living spaces. The fitted kitchen has ample storage and a window overlooking the large lawn garden. One of the standout features of this property is the converted garage, which has been transformed into a versatile multi-functional room. This space can serve as a sitting room, craft room, or an additional bedroom, offering flexibility to suit your needs. It also includes a downstairs W.C. and plumbing for a utility area, adding to the convenience.