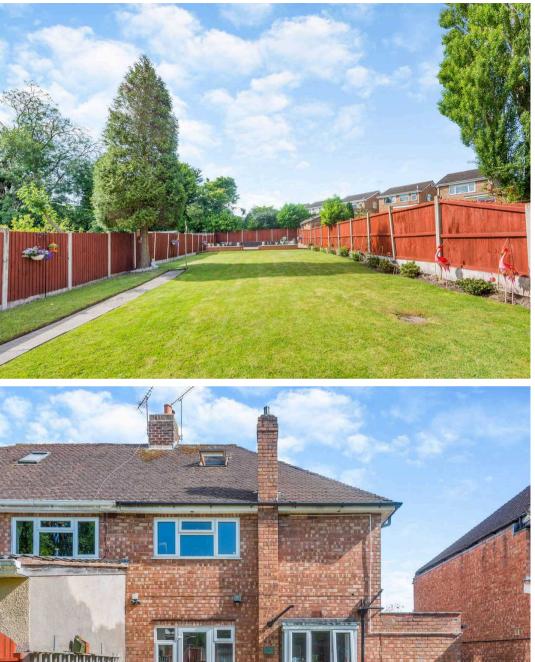

Outside, the property offers ample off-road parking at the front, accompanied by a well-maintained lawn garden. The rear garden is a substantial space, primarily laid to lawn, providing plenty of room for outdoor activities and relaxation. Additionally, a concrete base has already been installed, ready for the addition of a large shed or summerhouse, allowing for further customisation and use of the outdoor space. While the property had planning permission granted for a side and rear extension, this has now expired. However, this provides an excellent opportunity for the new owners to reapply and potentially expand the property further, adding even more value and living space to this already impressive home.