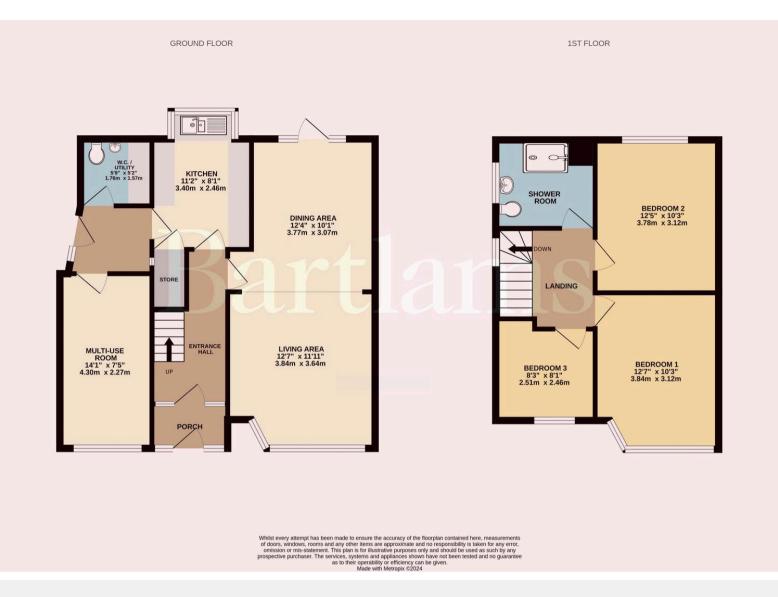

The house features well-proportioned accommodation spread over the ground and first floors. The ground floor layout has been thoughtfully designed to maximize space and functionality. The entrance porch welcomes you into the home and leads into the spacious entrance hall. A through living and dining room is a highlight, boasting a bay window at the front that allows plenty of natural light to flood in, and a door at the rear that opens out onto the garden, creating a seamless flow between indoor and outdoor living spaces. The fitted kitchen has ample storage and a window overlooking the large lawn garden. One of the standout features of this property is the converted garage, which has been transformed into a versatile multi-functional room. This space can serve as a sitting room, craft room, or an additional bedroom, offering flexibility to suit your needs. It also includes a downstairs W.C. and plumbing for a utility area, adding to the convenience.

## 26 Uplands Avenue

## Wolverhampton, Wolverhampton

Upstairs, the first floor continues to impress with two generous double bedrooms. The principal bedroom features a charming bay window, adding character. The third bedroom provides additional accommodation, ideal for a growing family or as a guest room. The beautifully crafted family shower room on this floor has been designed with comfort and style in mind, featuring high-quality fixtures and finishes. There is also a part converted loft room with a skylight added, giving this property the opportunity to be extended further.

Outside, the property offers ample off-road parking at the front, accompanied by a well-maintained lawn garden. The rear garden is a substantial space, primarily laid to lawn, providing plenty of room for outdoor activities and relaxation. Additionally, a concrete base has already been installed, ready for the addition of a large shed or summerhouse, allowing for further customisation and use of the outdoor space. While the property had planning permission granted for a side and rear extension, this has now expired. However, this provides an excellent opportunity for the new owners to reapply and potentially expand the property further, adding even more value and living space to this already impressive home.