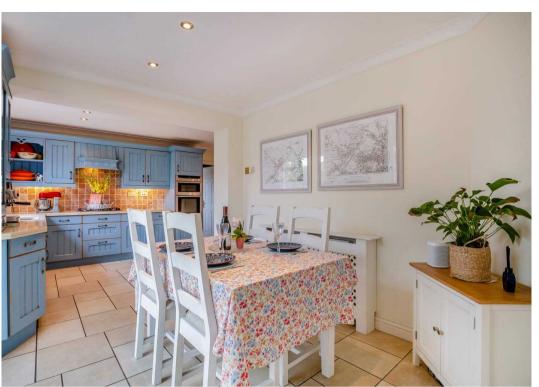

The property is a fine example of its type, presented in excellent condition and stylishly appointed to a high standard. It features an entrance hall with a fitted cloakroom, a spacious 20-foot lounge with a feature fireplace, and a superb 20-foot conservatory. The dining area seamlessly opens onto a lavishly equipped kitchen, which is adjacent to a convenient laundry room.