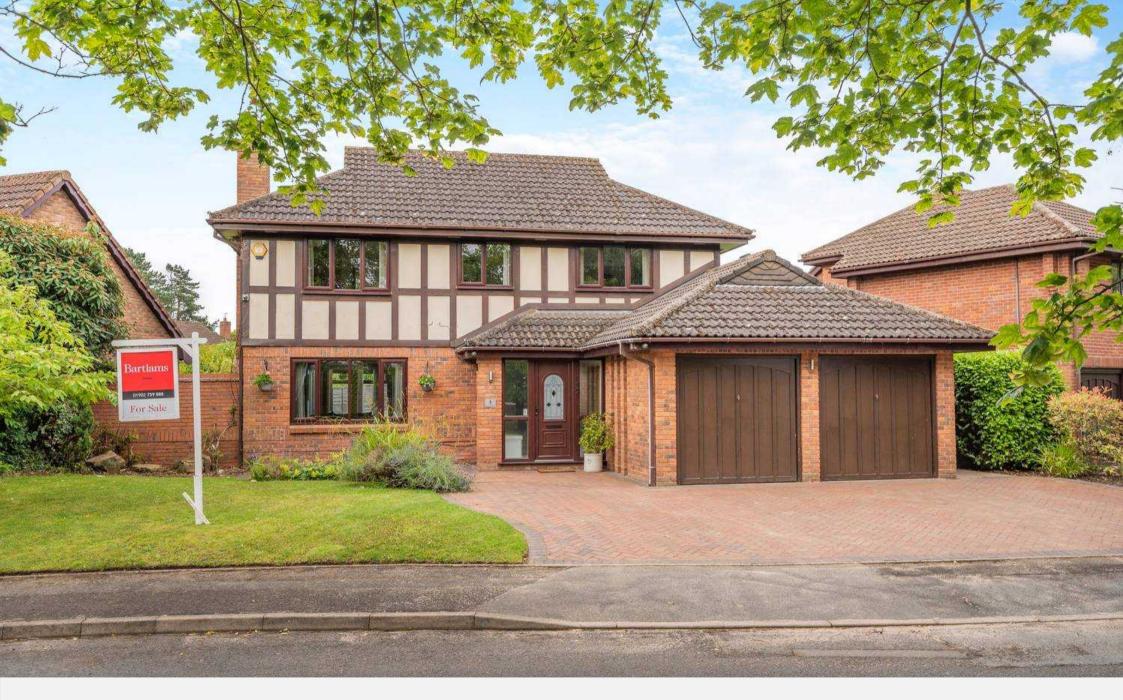

## 1 Midhurst Grove

Tettenhall, Wolverhampton

Impressive, detached residence stands out with its exceptionally attractive appearance and prime location, just a short walk from the amenities in Tettenhall Village and the picturesque open spaces of Upper Green.

B.

Additional features include gas-fired central heating and double-glazed windows, a double-width garage and a block-paved forecourt with parking space that includes an electric car charging point.

The attractively landscaped gardens enjoy a desirable south-westerly aspect at the rear, perfect for outdoor relaxation and entertaining. This residence combines elegance, functionality, and convenience in a soughtafter location, making it an ideal family home.

- DETACHED FAMILY HOME IN POPULAR LOCATION
- ENCLOSED REAR GARDEN
- LARGE CONSERVATORY
- FOUR BEDROOMS WITH ENSUITE TO PRINCIPLE BEDROOM
- 20FT LIVING ROOM WITH FEATURE FIREPLACE
- OFF ROAD PARKING AND ELECTRIC CAR CHARGING POINT
- WALKING DISTANCE TO TETTENHALL VILLAGE
- FITTED KITCHEN WITH ADJACENT UTILITY ROOM