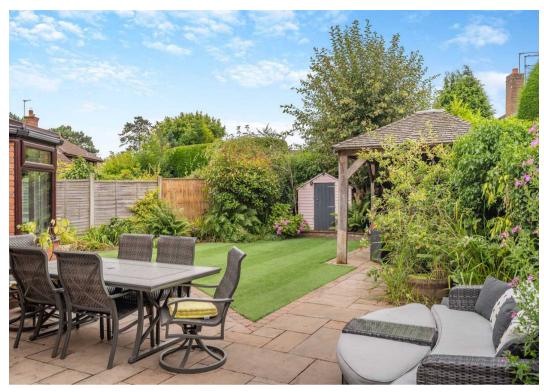

B.

Additional features include gas-fired central heating and double-glazed windows, a double-width garage and a block-paved forecourt with parking space that includes an electric car charging point.

The attractively landscaped gardens enjoy a desirable south-westerly aspect at the rear, perfect for outdoor relaxation and entertaining. This residence combines elegance, functionality, and convenience in a soughtafter location, making it an ideal family home.

- DETACHED FAMILY HOME IN POPULAR LOCATION
- ENCLOSED REAR GARDEN
- LARGE CONSERVATORY
- FOUR BEDROOMS WITH ENSUITE TO PRINCIPLE BEDROOM
- 20FT LIVING ROOM WITH FEATURE FIREPLACE
- OFF ROAD PARKING AND ELECTRIC CAR CHARGING POINT
- WALKING DISTANCE TO TETTENHALL VILLAGE
- FITTED KITCHEN WITH ADJACENT UTILITY ROOM