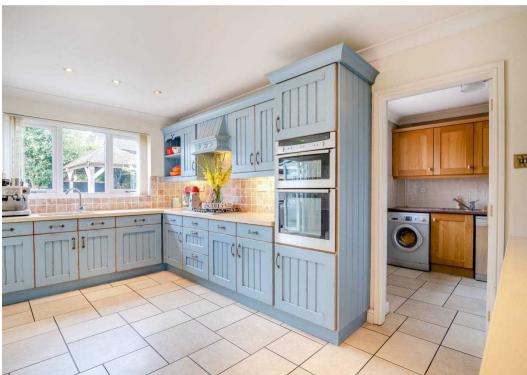

The property is a fine example of its type, presented in excellent condition and stylishly appointed to a high standard. It features an entrance hall with a fitted cloakroom, a spacious 20-foot lounge with a feature fireplace, and a superb 20-foot conservatory. The dining area seamlessly opens onto a lavishly equipped kitchen, which is adjacent to a convenient laundry room.