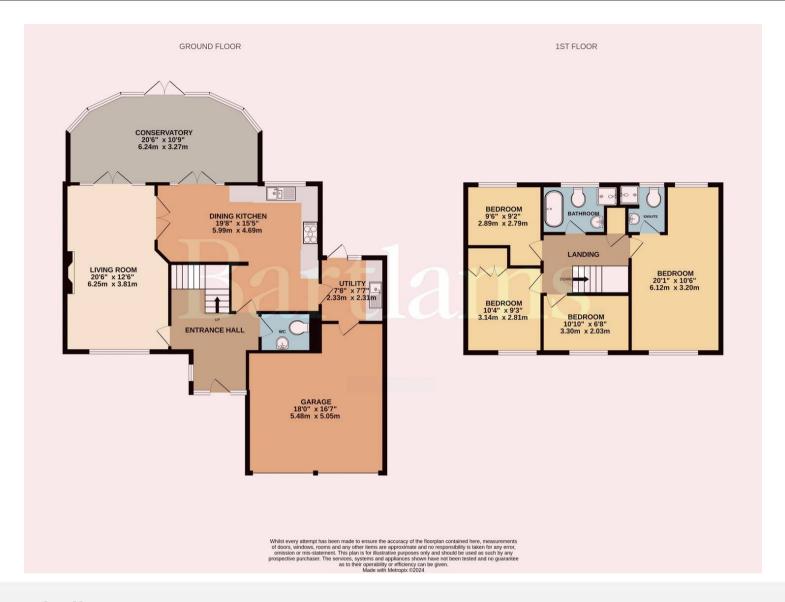

The property is a fine example of its type, presented in excellent condition and stylishly appointed to a high standard. It features an entrance hall with a fitted cloakroom, a spacious 20-foot lounge with a feature fireplace, and a superb 20-foot conservatory. The dining area seamlessly opens onto a lavishly equipped kitchen, which is adjacent to a convenient laundry room.

The master bedroom is a highlight, offering extensive fitted wardrobes and an en-suite shower room. Three additional bedrooms, two of which include wardrobes, provide ample space for family or guests. The family bathroom features a separate shower cubicle, adding to the home's practicality and comfort.