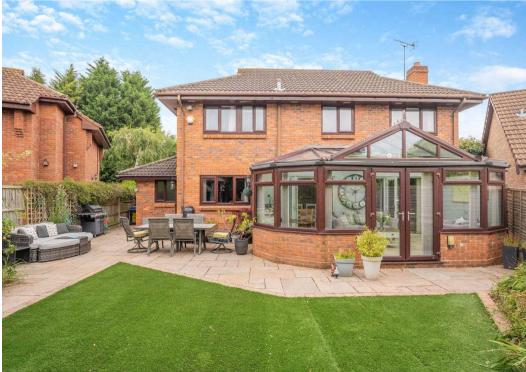

The property is a fine example of its type, presented in excellent condition and stylishly appointed to a high standard. It features an entrance hall with a fitted cloakroom, a spacious 20-foot lounge with a feature fireplace, and a superb 20-foot conservatory. The dining area seamlessly opens onto a lavishly equipped kitchen, which is adjacent to a convenient laundry room.

B.

Additional features include gas-fired central heating and double-glazed windows, a double-width garage and a block-paved forecourt with parking space that includes an electric car charging point.

The attractively landscaped gardens enjoy a desirable south-westerly aspect at the rear, perfect for outdoor relaxation and entertaining. This residence combines elegance, functionality, and convenience in a soughtafter location, making it an ideal family home.

- DETACHED FAMILY HOME IN POPULAR LOCATION
- ENCLOSED REAR GARDEN
- LARGE CONSERVATORY
- FOUR BEDROOMS WITH ENSUITE TO PRINCIPLE BEDROOM
- 20FT LIVING ROOM WITH FEATURE FIREPLACE
- OFF ROAD PARKING AND ELECTRIC CAR CHARGING POINT
- WALKING DISTANCE TO TETTENHALL VILLAGE
- FITTED KITCHEN WITH ADJACENT UTILITY ROOM