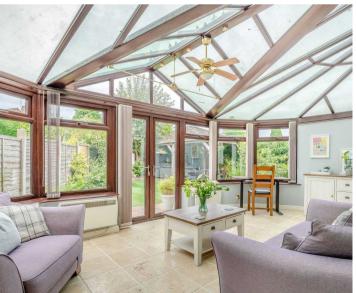

The property is a fine example of its type, presented in excellent condition and stylishly appointed to a high standard. It features an entrance hall with a fitted cloakroom, a spacious 20-foot lounge with a feature fireplace, and a superb 20-foot conservatory. The dining area seamlessly opens onto a lavishly equipped kitchen, which is adjacent to a convenient laundry room.

- DETACHED FAMILY HOME IN POPULAR LOCATION
- ENCLOSED REAR GARDEN
- LARGE CONSERVATORY
- FOUR BEDROOMS WITH ENSUITE TO PRINCIPLE BEDROOM
- 20FT LIVING ROOM WITH FEATURE FIREPLACE
- OFF ROAD PARKING AND ELECTRIC CAR CHARGING POINT
- WALKING DISTANCE TO TETTENHALL VILLAGE
- FITTED KITCHEN WITH ADJACENT UTILITY ROOM