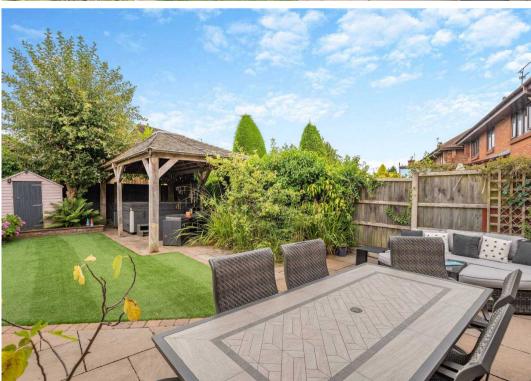

B.

Additional features include gas-fired central heating and double-glazed windows, a double-width garage and a block-paved forecourt with parking space that includes an electric car charging point.

The attractively landscaped gardens enjoy a desirable south-westerly aspect at the rear, perfect for outdoor relaxation and entertaining. This residence combines elegance, functionality, and convenience in a soughtafter location, making it an ideal family home.

- DETACHED FAMILY HOME IN POPULAR LOCATION
- ENCLOSED REAR GARDEN
- LARGE CONSERVATORY
- FOUR BEDROOMS WITH ENSUITE TO PRINCIPLE BEDROOM
- 20FT LIVING ROOM WITH FEATURE FIREPLACE
- OFF ROAD PARKING AND ELECTRIC CAR CHARGING POINT
- WALKING DISTANCE TO TETTENHALL VILLAGE
- FITTED KITCHEN WITH ADJACENT UTILITY ROOM