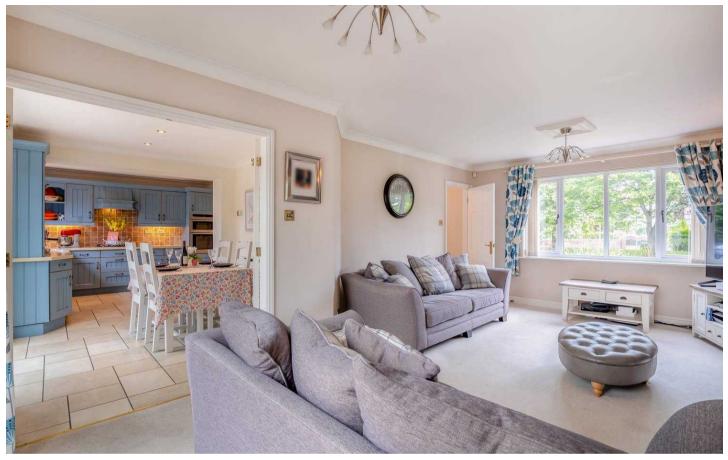

The property is a fine example of its type, presented in excellent condition and stylishly appointed to a high standard. It features an entrance hall with a fitted cloakroom, a spacious 20-foot lounge with a feature fireplace, and a superb 20-foot conservatory. The dining area seamlessly opens onto a lavishly equipped kitchen, which is adjacent to a convenient laundry room.