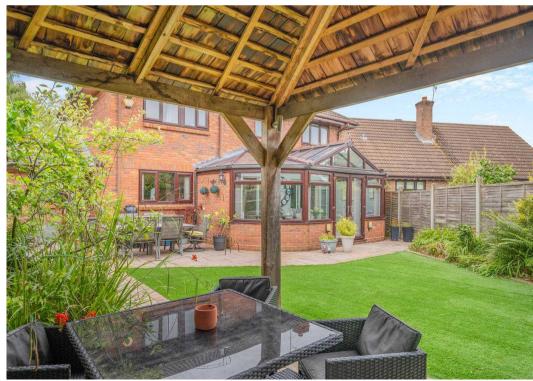

B.

Additional features include gas-fired central heating and double-glazed windows, a double-width garage and a block-paved forecourt with parking space that includes an electric car charging point.

The attractively landscaped gardens enjoy a desirable south-westerly aspect at the rear, perfect for outdoor relaxation and entertaining. This residence combines elegance, functionality, and convenience in a soughtafter location, making it an ideal family home.