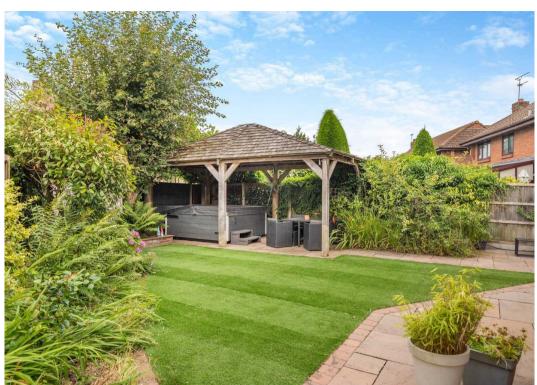

B.

Additional features include gas-fired central heating and double-glazed windows, a double-width garage and a block-paved forecourt with parking space that includes an electric car charging point.

The attractively landscaped gardens enjoy a desirable south-westerly aspect at the rear, perfect for outdoor relaxation and entertaining. This residence combines elegance, functionality, and convenience in a soughtafter location, making it an ideal family home.

- DETACHED FAMILY HOME IN POPULAR LOCATION
- ENCLOSED REAR GARDEN
- LARGE CONSERVATORY
- FOUR BEDROOMS WITH ENSUITE TO PRINCIPLE BEDROOM
- 20FT LIVING ROOM WITH FEATURE FIREPLACE
- OFF ROAD PARKING AND ELECTRIC CAR CHARGING POINT
- WALKING DISTANCE TO TETTENHALL VILLAGE
- FITTED KITCHEN WITH ADJACENT UTILITY ROOM