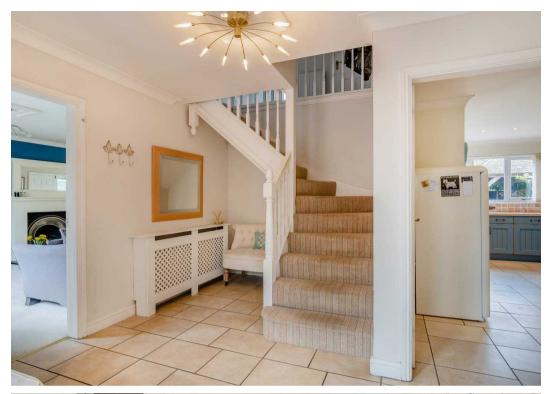

The property is a fine example of its type, presented in excellent condition and stylishly appointed to a high standard. It features an entrance hall with a fitted cloakroom, a spacious 20-foot lounge with a feature fireplace, and a superb 20-foot conservatory. The dining area seamlessly opens onto a lavishly equipped kitchen, which is adjacent to a convenient laundry room.