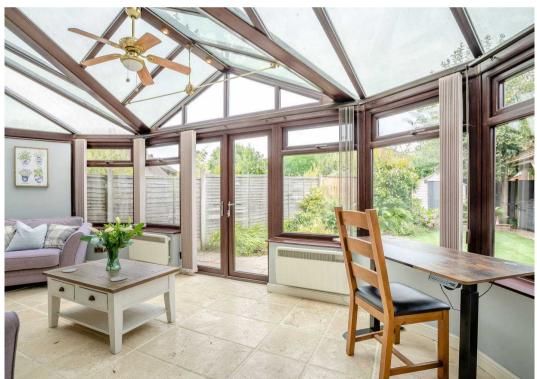

The property is a fine example of its type, presented in excellent condition and stylishly appointed to a high standard. It features an entrance hall with a fitted cloakroom, a spacious 20-foot lounge with a feature fireplace, and a superb 20-foot conservatory. The dining area seamlessly opens onto a lavishly equipped kitchen, which is adjacent to a convenient laundry room.