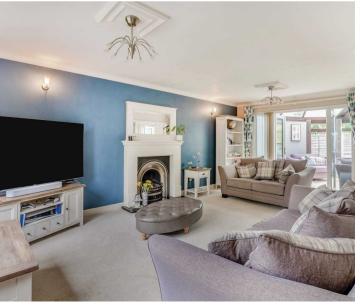

The property is a fine example of its type, presented in excellent condition and stylishly appointed to a high standard. It features an entrance hall with a fitted cloakroom, a spacious 20-foot lounge with a feature fireplace, and a superb 20-foot conservatory. The dining area seamlessly opens onto a lavishly equipped kitchen, which is adjacent to a convenient laundry room.