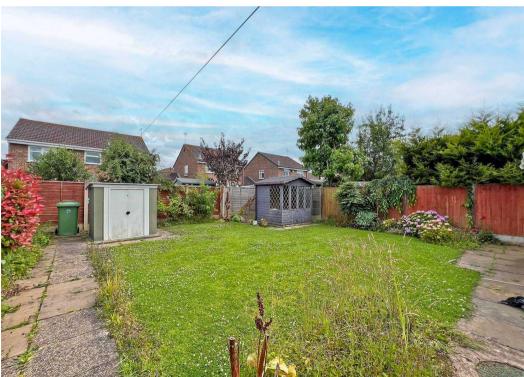

The property features a porch and entrance hall, generously sized lounge/diner. Fitted kitchen provides ample space for cooking and storage. The bungalow includes two spacious double bedrooms, a rear conservatory and fitted bathroom. Off-road parking to the front and side with access to the garage. Beautiful lawn gardens at both the front and rear of the property offer plenty of outdoor space for leisure and gardening activities.