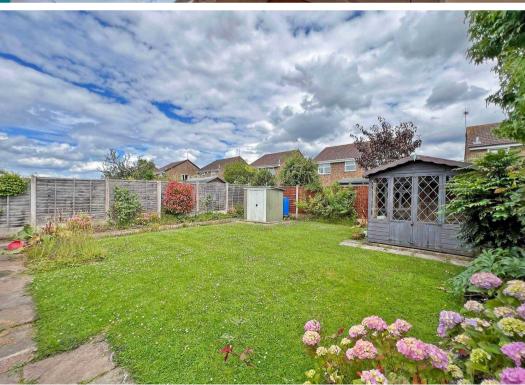

The property features a porch and entrance hall, generously sized lounge/diner. Fitted kitchen provides ample space for cooking and storage. The bungalow includes two spacious double bedrooms, a rear conservatory and fitted bathroom. Off-road parking to the front and side with access to the garage. Beautiful lawn gardens at both the front and rear of the property offer plenty of outdoor space for leisure and gardening activities.