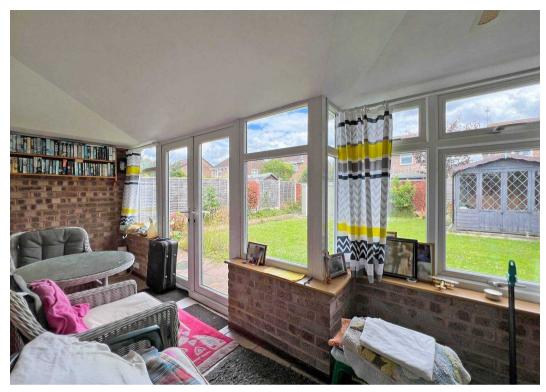

The property features a porch and entrance hall, generously sized lounge/diner. Fitted kitchen provides ample space for cooking and storage. The bungalow includes two spacious double bedrooms, a rear conservatory and fitted bathroom. Off-road parking to the front and side with access to the garage. Beautiful lawn gardens at both the front and rear of the property offer plenty of outdoor space for leisure and gardening activities.