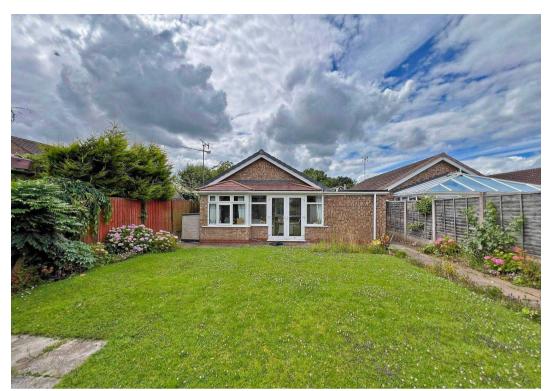

The property features a porch and entrance hall, generously sized lounge/diner. Fitted kitchen provides ample space for cooking and storage. The bungalow includes two spacious double bedrooms, a rear conservatory and fitted bathroom. Off-road parking to the front and side with access to the garage. Beautiful lawn gardens at both the front and rear of the property offer plenty of outdoor space for leisure and gardening activities.