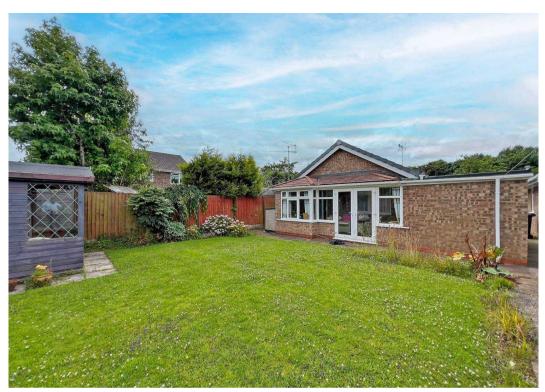

The property features a porch and entrance hall, generously sized lounge/diner. Fitted kitchen provides ample space for cooking and storage. The bungalow includes two spacious double bedrooms, a rear conservatory and fitted bathroom. Off-road parking to the front and side with access to the garage. Beautiful lawn gardens at both the front and rear of the property offer plenty of outdoor space for leisure and gardening activities.