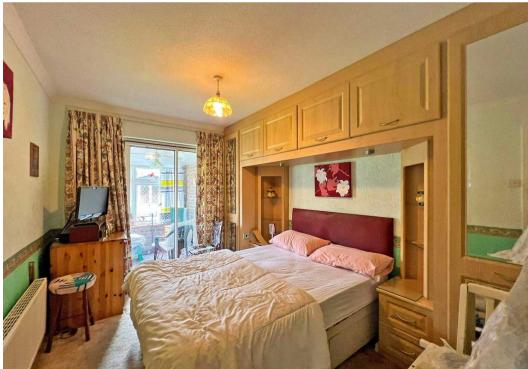

The property features a porch and entrance hall, generously sized lounge/diner. Fitted kitchen provides ample space for cooking and storage. The bungalow includes two spacious double bedrooms, a rear conservatory and fitted bathroom. Off-road parking to the front and side with access to the garage. Beautiful lawn gardens at both the front and rear of the property offer plenty of outdoor space for leisure and gardening activities.