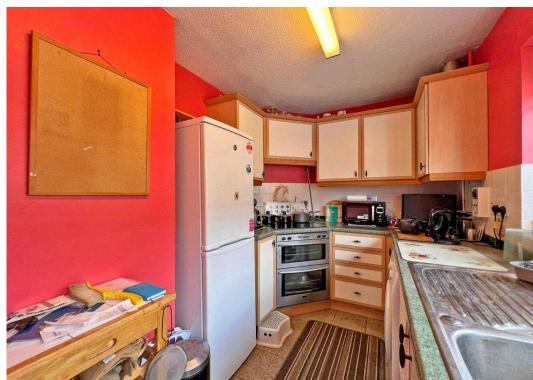

The property features a porch and entrance hall, generously sized lounge/diner. Fitted kitchen provides ample space for cooking and storage. The bungalow includes two spacious double bedrooms, a rear conservatory and fitted bathroom. Off-road parking to the front and side with access to the garage. Beautiful lawn gardens at both the front and rear of the property offer plenty of outdoor space for leisure and gardening activities.