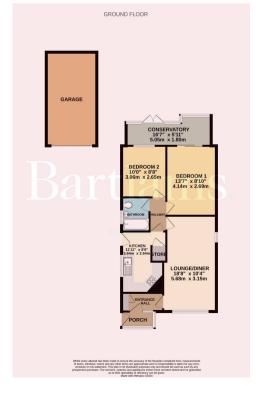

The property features a porch and entrance hall, generously sized lounge/diner. Fitted kitchen provides ample space for cooking and storage. The bungalow includes two spacious double bedrooms, a rear conservatory and fitted bathroom. Off-road parking to the front and side with access to the garage. Beautiful lawn gardens at both the front and rear of the property offer plenty of outdoor space for leisure and gardening activities.