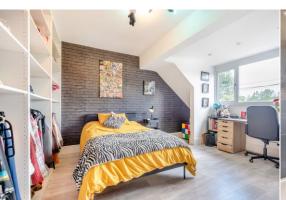

The first floor comprises four double bedrooms. The principal bedroom suite includes a dressing area with open front wardrobes, a Juliet balcony overlooking the rear garden, and an en-suite with a double shower cubicle. Bedroom two features a full-height double-glazed window with a Juliet balcony and an attached dressing room. Bedrooms three and four both have fitted wardrobes and windows with views of the front driveway and scenic surroundings. The family bathroom offers a freestanding bathtub and a shower cubicle.