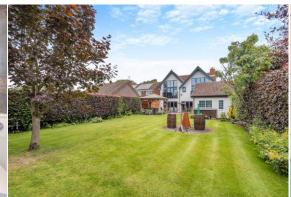

Externally, an electric gate opens onto a large gravel driveway with an electric car charging point. Wrought iron side gates provide access to additional parking, the boiler room, and a detached rear garage with sliding doors, electricity, and a bar area, perfect for entertaining. The rear garden features a large paved entertainment area, mature shrub borders, an artificial grass area with a hot tub, and a putting green at the top of the garden.