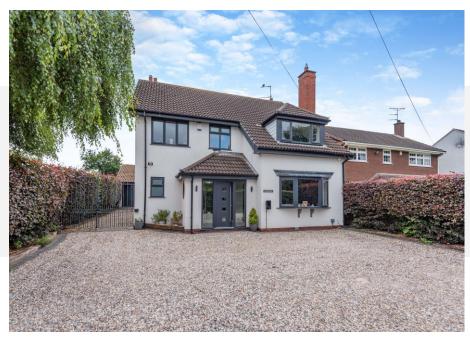

## £745,000

Extended family home featuring a two-story rear extension, an exceptional kitchen area with underfloor heating, and modern bathroom suites. Nestled in a picturesque village location within Calf Heath on the popular Straight Mile, South Staffordshire, this semi-rural property is ideally situated for commuting. It offers convenient access to the motorway network, with both the M6 and M6 Toll easily reachable. Additionally, rail services from Stafford station facilitate commuting to Wolverhampton, Birmingham, and London.

Externally, an electric gate opens onto a large gravel driveway with an electric car charging point. Wrought iron side gates provide access to additional parking, the boiler room, and a detached rear garage with sliding doors, electricity, and a bar area, perfect for entertaining. The rear garden features a large paved entertainment area, mature shrub borders, an artificial grass area with a hot tub, and a putting green at the top of the garden.