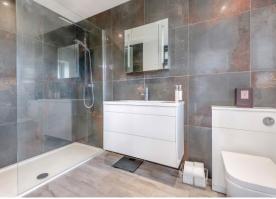

The first floor comprises four double bedrooms. The principal bedroom suite includes a dressing area with open front wardrobes, a Juliet balcony overlooking the rear garden, and an en-suite with a double shower cubicle. Bedroom two features a full-height double-glazed window with a Juliet balcony and an attached dressing room. Bedrooms three and four both have fitted wardrobes and windows with views of the front driveway and scenic surroundings. The family bathroom offers a freestanding bathtub and a shower cubicle.