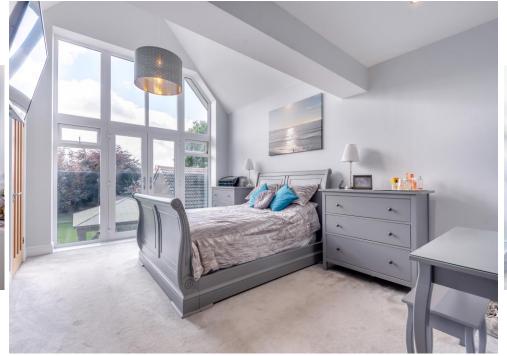

The first floor comprises four double bedrooms. The principal bedroom suite includes a dressing area with open front wardrobes, a Juliet balcony overlooking the rear garden, and an en-suite with a double shower cubicle. Bedroom two features a full-height double-glazed window with a Juliet balcony and an attached dressing room. Bedrooms three and four both have fitted wardrobes and windows with views of the front driveway and scenic surroundings. The family bathroom offers a freestanding bathtub and a shower cubicle.