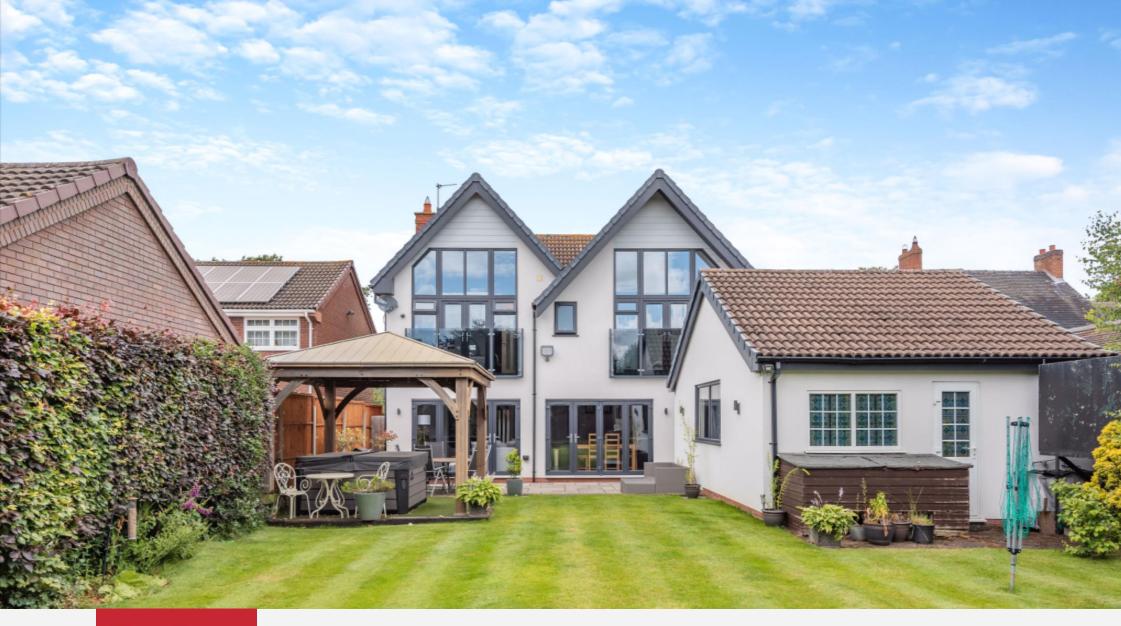

## £745,000

Extended family home featuring a two-story rear extension, an exceptional kitchen area with underfloor heating, and modern bathroom suites. Nestled in a picturesque village location within Calf Heath on the popular Straight Mile, South Staffordshire, this semi-rural property is ideally situated for commuting. It offers convenient access to the motorway network, with both the M6 and M6 Toll easily reachable. Additionally, rail services from Stafford station facilitate commuting to Wolverhampton, Birmingham, and London.

Externally, an electric gate opens onto a large gravel driveway with an electric car charging point. Wrought iron side gates provide access to additional parking, the boiler room, and a detached rear garage with sliding doors, electricity, and a bar area, perfect for entertaining. The rear garden features a large paved entertainment area, mature shrub borders, an artificial grass area with a hot tub, and a putting green at the top of the garden.