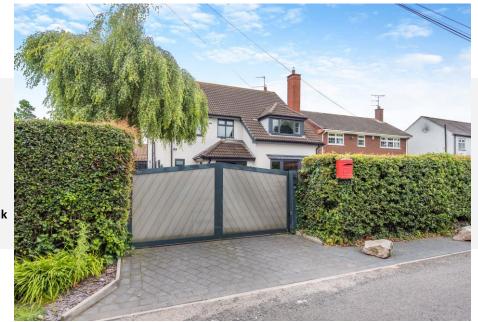

Bartlams

Clearview, Straight Mile, CALF HEATH WV10 7DW

Externally, an electric gate opens onto a large gravel driveway with an electric car charging point. Wrought iron side gates provide access to additional parking, the boiler room, and a detached rear garage with sliding doors, electricity, and a bar area, perfect for entertaining. The rear garden features a large paved entertainment area, mature shrub borders, an artificial grass area with a hot tub, and a putting green at the top of the garden.