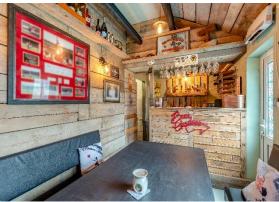

Externally, an electric gate opens onto a large gravel driveway with an electric car charging point. Wrought iron side gates provide access to additional parking, the boiler room, and a detached rear garage with sliding doors, electricity, and a bar area, perfect for entertaining. The rear garden features a large paved entertainment area, mature shrub borders, an artificial grass area with a hot tub, and a putting green at the top of the garden.