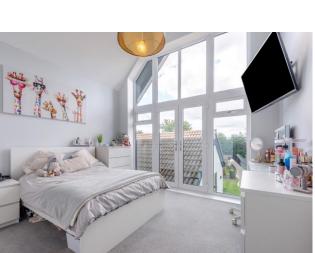

The first floor comprises four double bedrooms. The principal bedroom suite includes a dressing area with open front wardrobes, a Juliet balcony overlooking the rear garden, and an en-suite with a double shower cubicle. Bedroom two features a full-height double-glazed window with a Juliet balcony and an attached dressing room. Bedrooms three and four both have fitted wardrobes and windows with views of the front driveway and scenic surroundings. The family bathroom offers a freestanding bathtub and a shower cubicle.