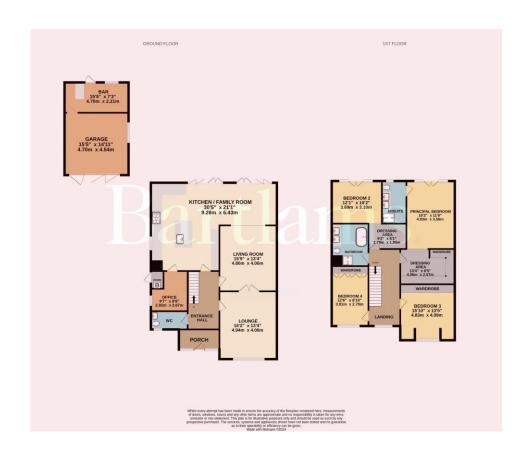

Upon entering the property, you are welcomed by an entry porch with a composite door leading into a spacious and bright entrance hall with Karndean flooring. The guest cloakroom includes a WC and wash basin. The front lounge features a double-glazed bow window and an open grate cast iron fireplace with a feature surround. Double doors open into the living area, leading to a stunning kitchen/diner/family room. The kitchen boasts a modern range of fitted units with granite work surfaces and integrated appliances, including an AEG five-ring induction hob with extractor fan, two electric ovens, a dishwasher, and space for an American-style fridge freezer and washing machine. There is ample space for dining and gatherings, enhanced by two sets of bifold doors that open to the rear garden. Additional features include an office/study and understairs storage space.

The first floor comprises four double bedrooms. The principal bedroom suite includes a dressing area with open front wardrobes, a Juliet balcony overlooking the rear garden, and an en-suite with a double shower cubicle. Bedroom two features a full-height double-glazed window with a Juliet balcony and an attached dressing room. Bedrooms three and four both have fitted wardrobes and windows with views of the front driveway and scenic surroundings. The family bathroom offers a freestanding bathtub and a shower cubicle.

Externally, an electric gate opens onto a large gravel driveway with an electric car charging point. Wrought iron side gates provide access to additional parking, the boiler room, and a detached rear garage with sliding doors, electricity, and a bar area, perfect for entertaining. The rear garden features a large paved entertainment area, mature shrub borders, an artificial grass area with a hot tub, and a putting green at the top of the garden.