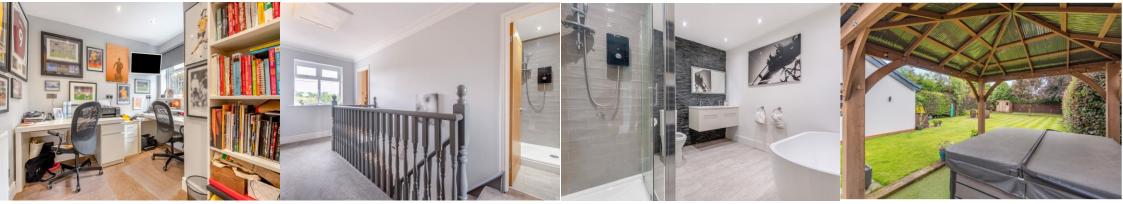

Upon entering the property, you are welcomed by an entry porch with a composite door leading into a spacious and bright entrance hall with Karndean flooring. The guest cloakroom includes a WC and wash basin. The front lounge features a double-glazed bow window and an open grate cast iron fireplace with a feature surround. Double doors open into the living area, leading to a stunning kitchen/diner/family room. The kitchen boasts a modern range of fitted units with granite work surfaces and integrated appliances, including an AEG five-ring induction hob with extractor fan, two electric ovens, a dishwasher, and space for an American-style fridge freezer and washing machine. There is ample space for dining and gatherings, enhanced by two sets of bifold doors that open to the rear garden. Additional features include an office/study and understairs storage space.

The first floor comprises four double bedrooms. The principal bedroom suite includes a dressing area with open front wardrobes, a Juliet balcony overlooking the rear garden, and an en-suite with a double shower cubicle. Bedroom two features a full-height double-glazed window with a Juliet balcony and an attached dressing room. Bedrooms three and four both have fitted wardrobes and windows with views of the front driveway and scenic surroundings. The family bathroom offers a freestanding bathtub and a shower cubicle.

Externally, an electric gate opens onto a large gravel driveway with an electric car charging point. Wrought iron side gates provide access to additional parking, the boiler room, and a detached rear garage with sliding doors, electricity, and a bar area, perfect for entertaining. The rear garden features a large paved entertainment area, mature shrub borders, an artificial grass area with a hot tub, and a putting green at the top of the garden.