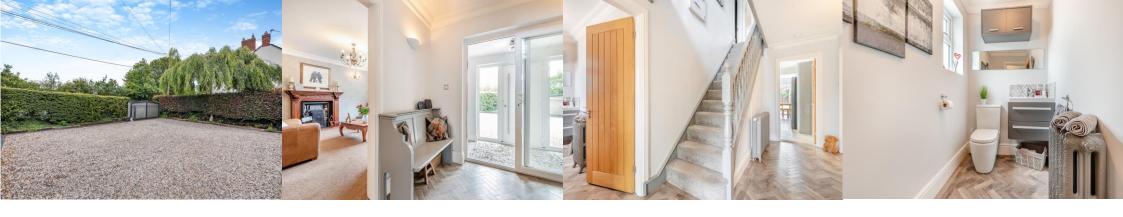

Upon entering the property, you are welcomed by an entry porch with a composite door leading into a spacious and bright entrance hall with Karndean flooring. The guest cloakroom includes a WC and wash basin. The front lounge features a double-glazed bow window and an open grate cast iron fireplace with a feature surround. Double doors open into the living area, leading to a stunning kitchen/diner/family room. The kitchen boasts a modern range of fitted units with granite work surfaces and integrated appliances, including an AEG five-ring induction hob with extractor fan, two electric ovens, a dishwasher, and space for an American-style fridge freezer and washing machine. There is ample space for dining and gatherings, enhanced by two sets of bifold doors that open to the rear garden. Additional features include an office/study and understairs storage space.

Externally, an electric gate opens onto a large gravel driveway with an electric car charging point. Wrought iron side gates provide access to additional parking, the boiler room, and a detached rear garage with sliding doors, electricity, and a bar area, perfect for entertaining. The rear garden features a large paved entertainment area, mature shrub borders, an artificial grass area with a hot tub, and a putting green at the top of the garden.