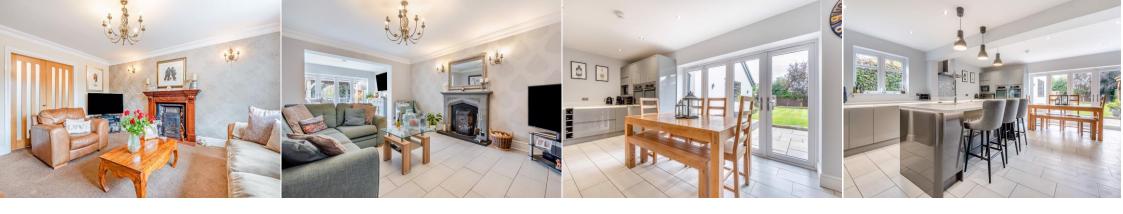

Upon entering the property, you are welcomed by an entry porch with a composite door leading into a spacious and bright entrance hall with Karndean flooring. The guest cloakroom includes a WC and wash basin. The front lounge features a double-glazed bow window and an open grate cast iron fireplace with a feature surround. Double doors open into the living area, leading to a stunning kitchen/diner/family room. The kitchen boasts a modern range of fitted units with granite work surfaces and integrated appliances, including an AEG five-ring induction hob with extractor fan, two electric ovens, a dishwasher, and space for an American-style fridge freezer and washing machine. There is ample space for dining and gatherings, enhanced by two sets of bifold doors that open to the rear garden. Additional features include an office/study and understairs storage space.