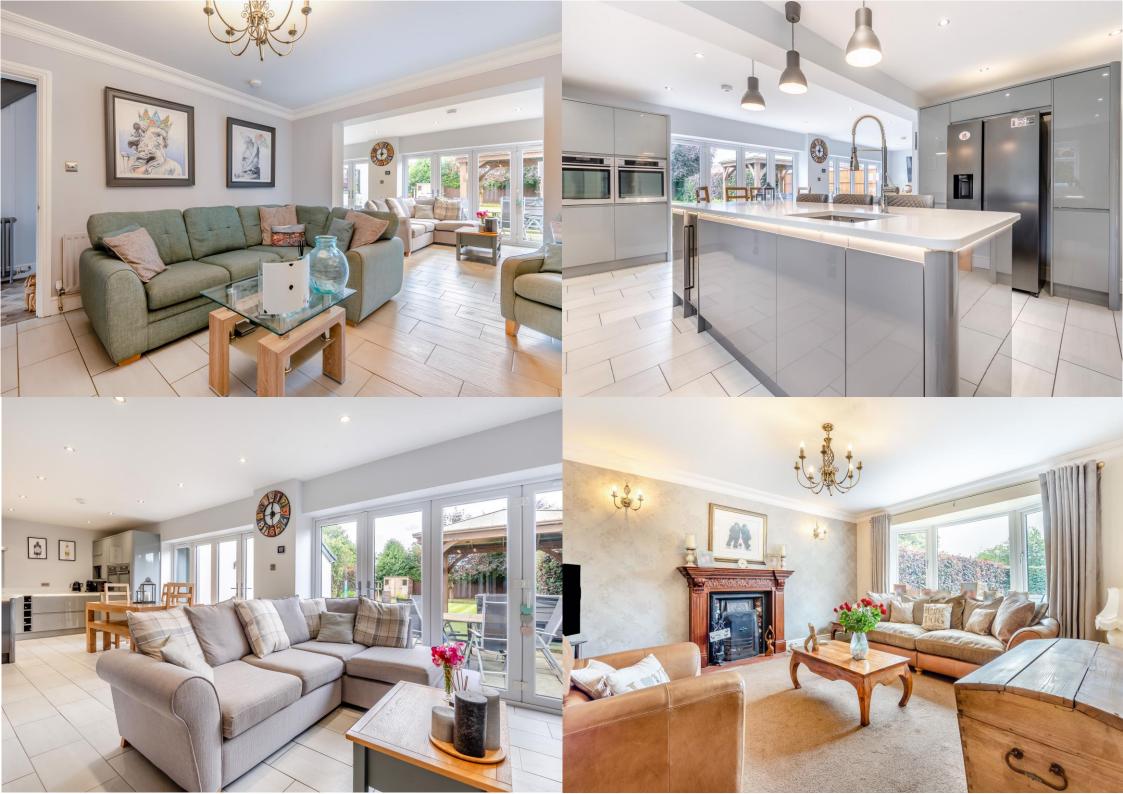

Upon entering the property, you are welcomed by an entry porch with a composite door leading into a spacious and bright entrance hall with Karndean flooring. The guest cloakroom includes a WC and wash basin. The front lounge features a double-glazed bow window and an open grate cast iron fireplace with a feature surround. Double doors open into the living area, leading to a stunning kitchen/diner/family room. The kitchen boasts a modern range of fitted units with granite work surfaces and integrated appliances, including an AEG five-ring induction hob with extractor fan, two electric ovens, a dishwasher, and space for an American-style fridge freezer and washing machine. There is ample space for dining and gatherings, enhanced by two sets of bifold doors that open to the rear garden. Additional features include an office/study and understairs storage space.