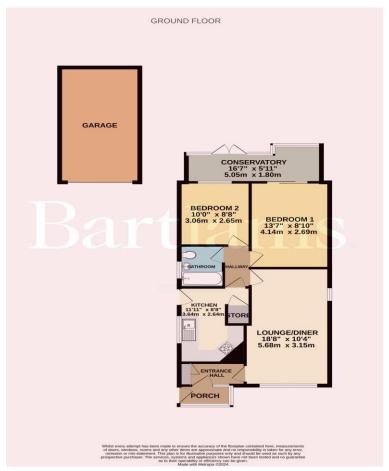

The property features a porch and entrance hall, generously sized lounge/diner. Fitted kitchen provides ample space for cooking and storage. The bungalow includes two spacious double bedrooms, a rear conservatory and fitted bathroom. Off-road parking to the front and side with access to the garage. Beautiful lawn gardens at both the front and rear of the property offer plenty of outdoor space for leisure and gardening activities.