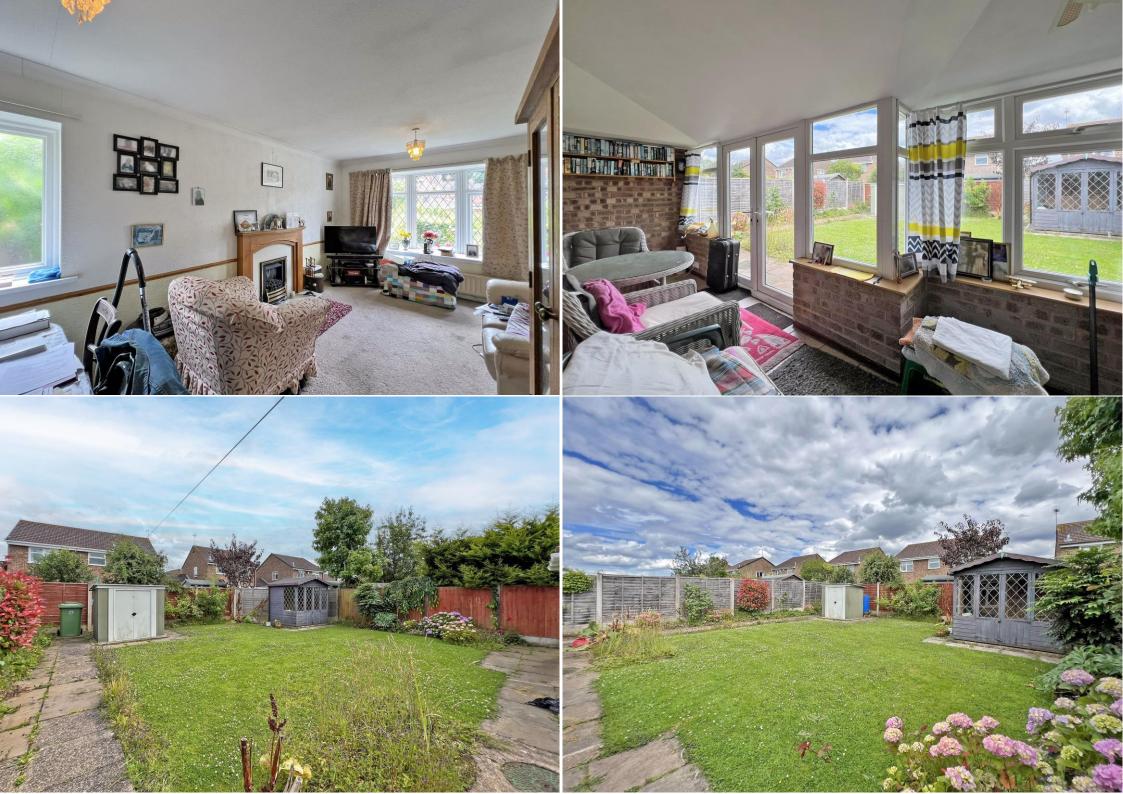

## £245,000

Charming Two-Bedroom Detached Bungalow with No Upward Chain Nestled in a cul-de-sac position in Perton Village, this property offers a peaceful location while being conveniently close to local amenities.

The property features a porch and entrance hall, generously sized lounge/diner. Fitted kitchen provides ample space for cooking and storage. The bungalow includes two spacious double bedrooms, a rear conservatory and fitted bathroom. Off-road parking to the front and side with access to the garage. Beautiful lawn gardens at both the front and rear of the property offer plenty of outdoor space for leisure and gardening activities.

- NO UPWARD CHAIN.
- TWO DOUBLE BEDROOMS.
  - PRIVATE LOCATION.
- OFF ROAD PARKING AND GARAGE.
  - LIVING/DINING ROOM.
    - FITTED KITCHEN.
    - CONSERVATORY.
- DOUBLE GLAZING AND CENTRAL HEATING.

 24 High Street TETTENHALL Wolverhampton West Midlands WV6 8QT