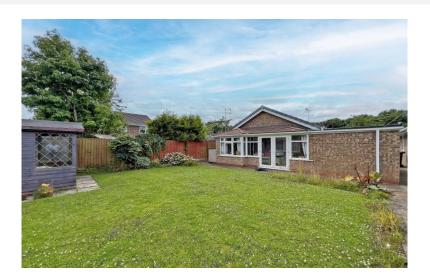

The property features a porch and entrance hall, generously sized lounge/diner. Fitted kitchen provides ample space for cooking and storage. The bungalow includes two spacious double bedrooms, a rear conservatory and fitted bathroom. Off-road parking to the front and side with access to the garage. Beautiful lawn gardens at both the front and rear of the property offer plenty of outdoor space for leisure and gardening activities.