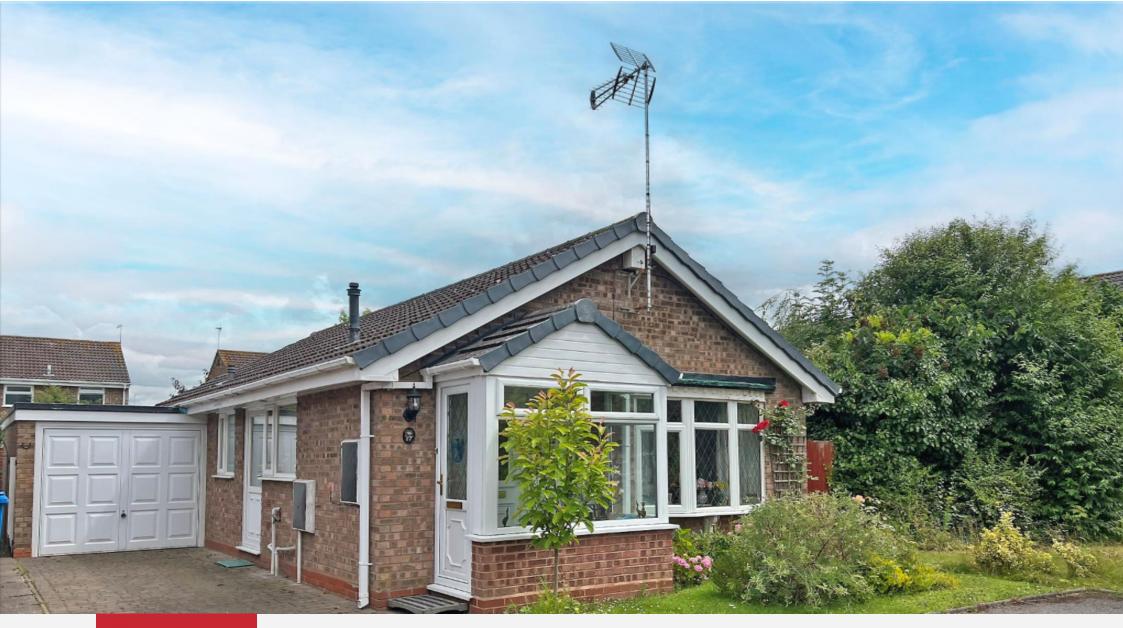

## £245,000

Charming Two-Bedroom Detached Bungalow with No Upward Chain Nestled in a cul-de-sac position in Perton Village, this property offers a peaceful location while being conveniently close to local amenities.

The property features a porch and entrance hall, generously sized lounge/diner. Fitted kitchen provides ample space for cooking and storage. The bungalow includes two spacious double bedrooms, a rear conservatory and fitted bathroom. Off-road parking to the front and side with access to the garage. Beautiful lawn gardens at both the front and rear of the property offer plenty of outdoor space for leisure and gardening activities.

- NO UPWARD CHAIN.
- TWO DOUBLE BEDROOMS.
  - PRIVATE LOCATION.
- OFF ROAD PARKING AND GARAGE.
  - LIVING/DINING ROOM.
    - FITTED KITCHEN.
    - CONSERVATORY.
- DOUBLE GLAZING AND CENTRAL HEATING.

 24 High Street TETTENHALL Wolverhampton West Midlands WV6 8QT