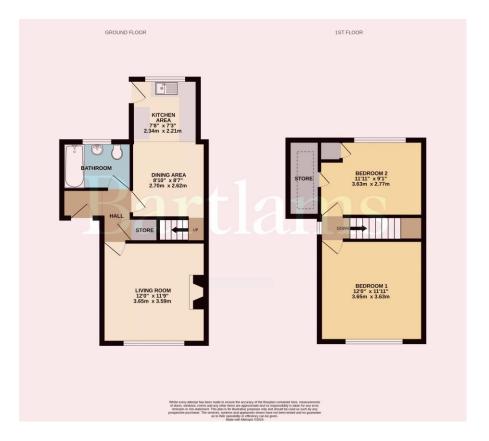

The interior features a front living room with a cozy log burner, a family bathroom, a dining room, and a fitted kitchen. Upstairs, there are two double bedrooms, with a storage area accessible from the second bedroom.