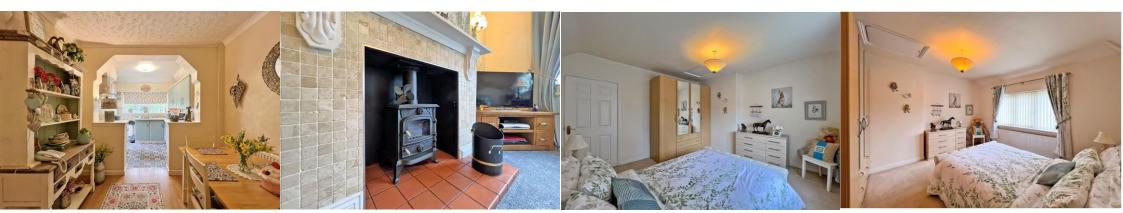

The interior features a front living room with a cozy log burner, a family bathroom, a dining room, and a fitted kitchen. Upstairs, there are two double bedrooms, with a storage area accessible from the second bedroom.