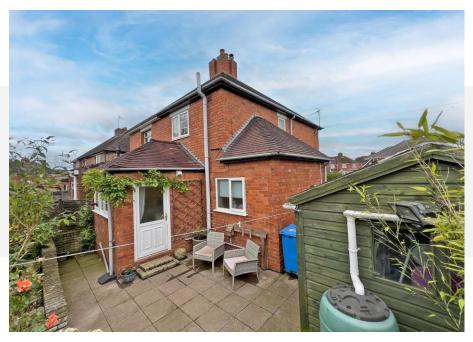

The exterior boasts ample off-road parking at the front, complemented by a lawn garden with a flowered border. The rear of the property offers a well-maintained private lawn garden with a patio area, perfect for outdoor relaxation and entertainment.