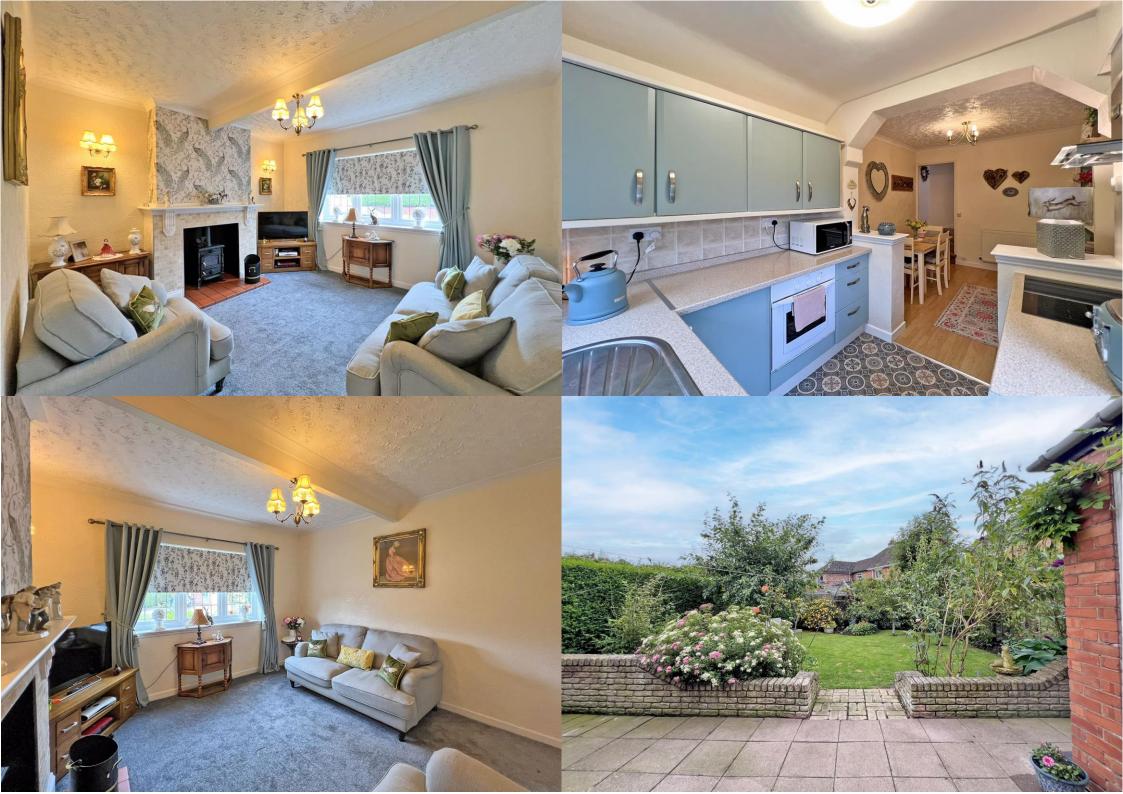

The interior features a front living room with a cozy log burner, a family bathroom, a dining room, and a fitted kitchen. Upstairs, there are two double bedrooms, with a storage area accessible from the second bedroom.

The exterior boasts ample off-road parking at the front, complemented by a lawn garden with a flowered border. The rear of the property offers a well-maintained private lawn garden with a patio area, perfect for outdoor relaxation and entertainment.