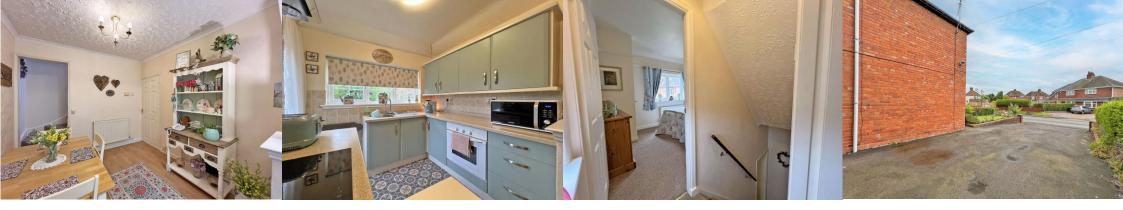

The interior features a front living room with a cozy log burner, a family bathroom, a dining room, and a fitted kitchen. Upstairs, there are two double bedrooms, with a storage area accessible from the second bedroom.