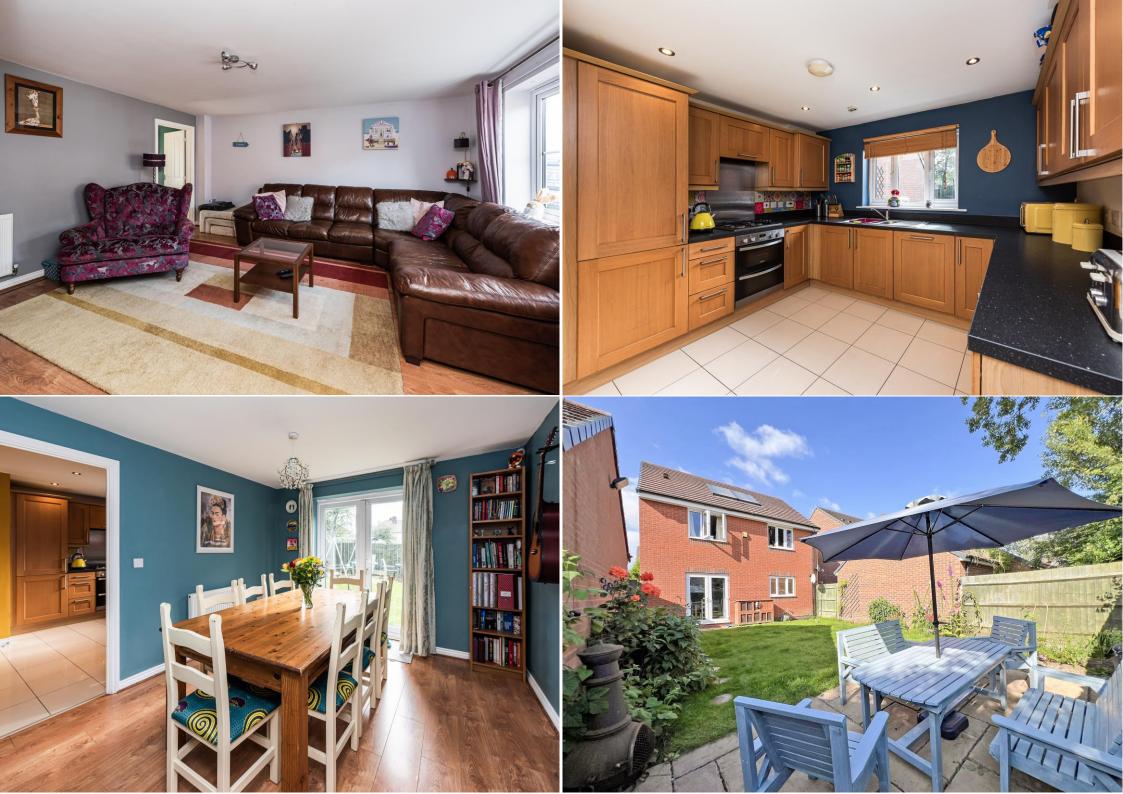

The ground floor features a welcoming entrance hall leading to a cloakroom. A door from the hall opens into the living room, which boasts a double-glazed window to the front. The dining room, accessible from the living room, includes double-glazed French doors that open to the rear garden. Adjacent to the dining room, the kitchen is well-equipped with integrated appliances, including a fridge, freezer, dishwasher, oven with a four-ring gas hob and extractor fan, and a stainless steel sink unit.

On the first floor, the landing includes a storage cupboard and doors leading to the bedrooms and bathroom. The principal bedroom features a built-in wardrobe and an ensuite with a shower cubicle, WC, hand basin, and tiled walls. The second bedroom is a spacious double room with a double-glazed window to the rear. Bedrooms three and four both have double-glazed windows to the front. The family bathroom comprises a white suite with a panelled bath and shower, WC, hand basin, tiled walls and flooring, and a double-glazed window to the side.

Outside, the property offers a driveway at the side providing off-street parking, a paved pathway, and a garage with ample storage space, an up-and-over door, electric light, and power. There is gated side access to the rear garden, which features a shaped lawn, a paved patio with flower borders, and a gravelled area with additional planters.