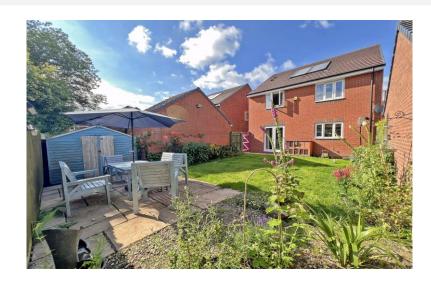

Outside, the property offers a driveway at the side providing off-street parking, a paved pathway, and a garage with ample storage space, an up-and-over door, electric light, and power. There is gated side access to the rear garden, which features a shaped lawn, a paved patio with flower borders, and a gravelled area with additional planters.