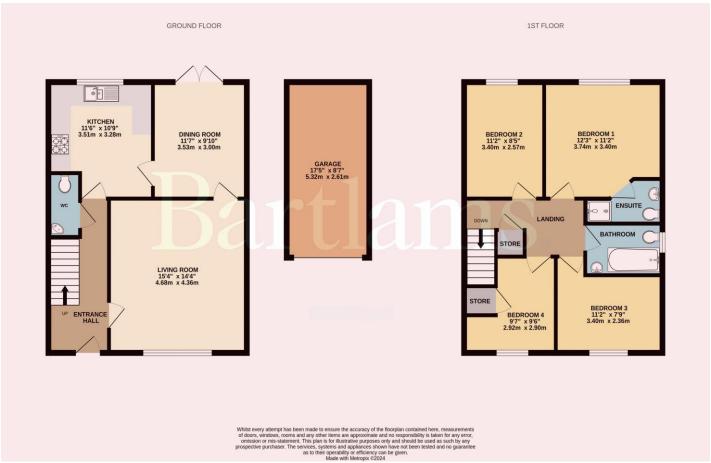

The ground floor features a welcoming entrance hall leading to a cloakroom. A door from the hall opens into the living room, which boasts a double-glazed window to the front. The dining room, accessible from the living room, includes double-glazed French doors that open to the rear garden. Adjacent to the dining room, the kitchen is well-equipped with integrated appliances, including a fridge, freezer, dishwasher, oven with a four-ring gas hob and extractor fan, and a stainless steel sink unit.

On the first floor, the landing includes a storage cupboard and doors leading to the bedrooms and bathroom. The principal bedroom features a built-in wardrobe and an ensuite with a shower cubicle, WC, hand basin, and tiled walls. The second bedroom is a spacious double room with a double-glazed window to the rear. Bedrooms three and four both have double-glazed windows to the front. The family bathroom comprises a white suite with a panelled bath and shower, WC, hand basin, tiled walls and flooring, and a double-glazed window to the side.

Outside, the property offers a driveway at the side providing off-street parking, a paved pathway, and a garage with ample storage space, an up-and-over door, electric light, and power. There is gated side access to the rear garden, which features a shaped lawn, a paved patio with flower borders, and a gravelled area with additional planters.