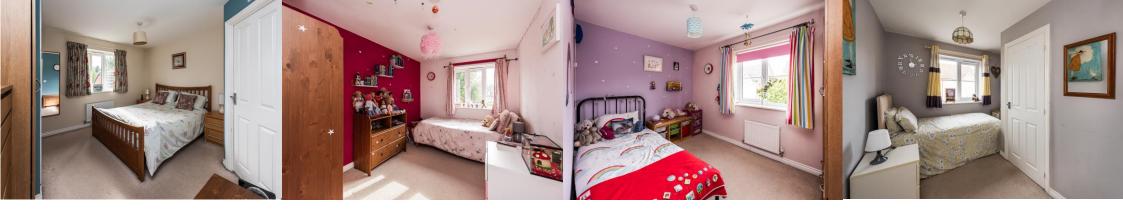

On the first floor, the landing includes a storage cupboard and doors leading to the bedrooms and bathroom. The principal bedroom features a built-in wardrobe and an ensuite with a shower cubicle, WC, hand basin, and tiled walls. The second bedroom is a spacious double room with a double-glazed window to the rear. Bedrooms three and four both have double-glazed windows to the front. The family bathroom comprises a white suite with a panelled bath and shower, WC, hand basin, tiled walls and flooring, and a double-glazed window to the side.