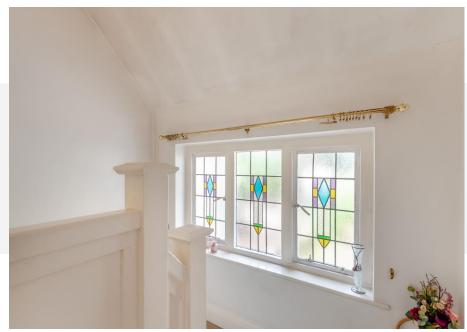

Inside, the property features an entrance porch leading to a welcoming entrance hall, complete with a cloak cupboard and a useful pantry store. The bay-windowed front living room boasts a feature fireplace, while the separate dining room offers sliding doors to the rear garden. The kitchen comes equipped with fitted appliances, and there is a convenient downstairs WC. The stairs lead up to a bright landing with an original feature window. Upstairs there are three good sized bedrooms with built in wardrobes in the principal bedroom, and a family bathroom.