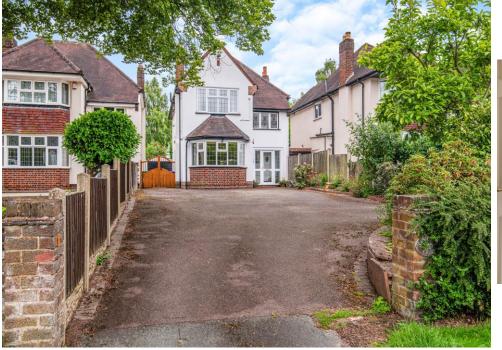

## £330,000

Situated in a charming spot on Beckminster Road, this location offers convenient access to a variety of local amenities in Penn and Wolverhampton City Centre via Coalway Road. The City Centre is easily reachable, with regular public transport services ensuring hassle-free commuting. The area is well-served by both primary and secondary schools, making it an ideal choice for families. Additionally, local attractions such as Bantock Park, known for its beautiful gardens and recreational facilities, are just a short walk away.

Outside, the property includes a large driveway at the front with side access to a rear garage. The mature family garden at the rear, facing east, is perfect for hosting gatherings and features a patio area ideal for outdoor entertaining.