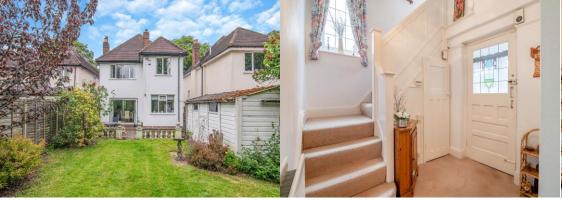

Inside, the property features an entrance porch leading to a welcoming entrance hall, complete with a cloak cupboard and a useful pantry store. The bay-windowed front living room boasts a feature fireplace, while the separate dining room offers sliding doors to the rear garden. The kitchen comes equipped with fitted appliances, and there is a convenient downstairs WC. The stairs lead up to a bright landing with an original feature window. Upstairs there are three good sized bedrooms with built in wardrobes in the principal bedroom, and a family bathroom.

Outside, the property includes a large driveway at the front with side access to a rear garage. The mature family garden at the rear, facing east, is perfect for hosting gatherings and features a patio area ideal for outdoor entertaining.