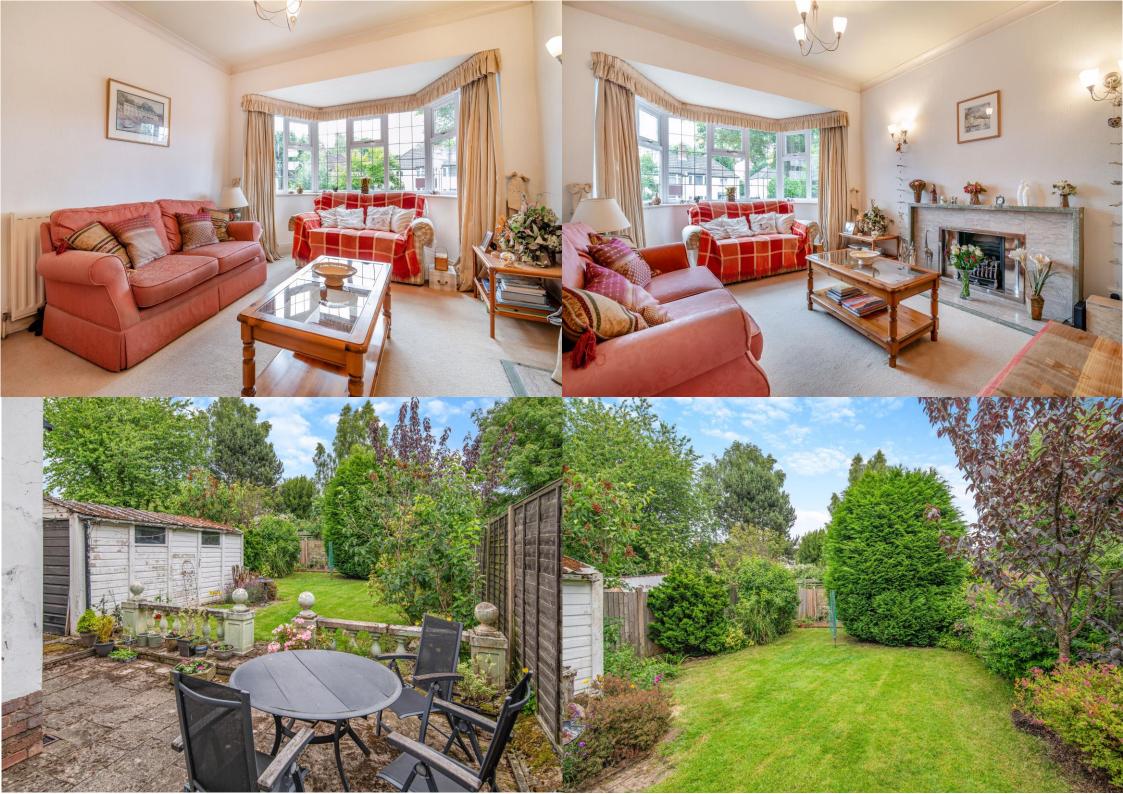

Inside, the property features an entrance porch leading to a welcoming entrance hall, complete with a cloak cupboard and a useful pantry store. The bay-windowed front living room boasts a feature fireplace, while the separate dining room offers sliding doors to the rear garden. The kitchen comes equipped with fitted appliances, and there is a convenient downstairs WC. The stairs lead up to a bright landing with an original feature window. Upstairs there are three good sized bedrooms with built in wardrobes in the principal bedroom, and a family bathroom.

Outside, the property includes a large driveway at the front with side access to a rear garage. The mature family garden at the rear, facing east, is perfect for hosting gatherings and features a patio area ideal for outdoor entertaining.