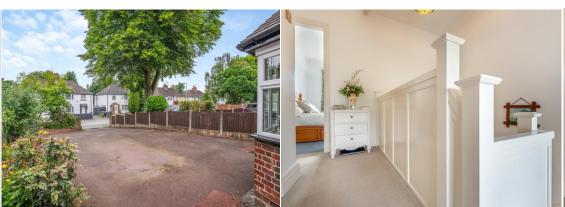

Inside, the property features an entrance porch leading to a welcoming entrance hall, complete with a cloak cupboard and a useful pantry store. The bay-windowed front living room boasts a feature fireplace, while the separate dining room offers sliding doors to the rear garden. The kitchen comes equipped with fitted appliances, and there is a convenient downstairs WC. The stairs lead up to a bright landing with an original feature window. Upstairs there are three good sized bedrooms with built in wardrobes in the principal bedroom, and a family bathroom.

Outside, the property includes a large driveway at the front with side access to a rear garage. The mature family garden at the rear, facing east, is perfect for hosting gatherings and features a patio area ideal for outdoor entertaining.