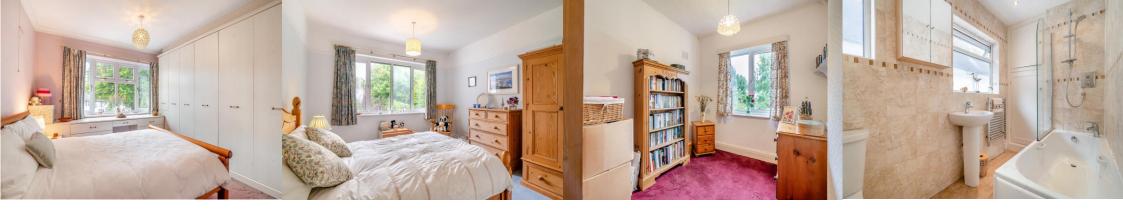

Inside, the property features an entrance porch leading to a welcoming entrance hall, complete with a cloak cupboard and a useful pantry store. The bay-windowed front living room boasts a feature fireplace, while the separate dining room offers sliding doors to the rear garden. The kitchen comes equipped with fitted appliances, and there is a convenient downstairs WC. The stairs lead up to a bright landing with an original feature window. Upstairs there are three good sized bedrooms with built in wardrobes in the principal bedroom, and a family bathroom.