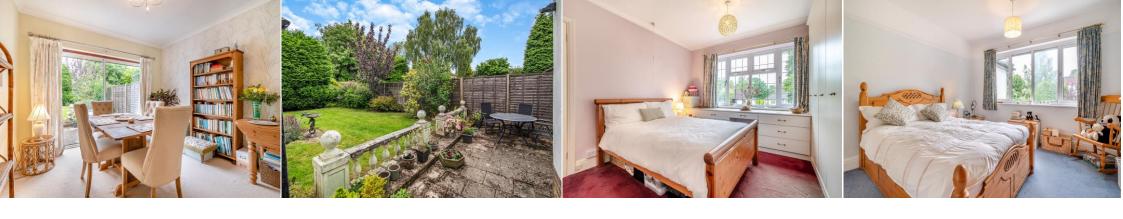

Inside, the property features an entrance porch leading to a welcoming entrance hall, complete with a cloak cupboard and a useful pantry store. The bay-windowed front living room boasts a feature fireplace, while the separate dining room offers sliding doors to the rear garden. The kitchen comes equipped with fitted appliances, and there is a convenient downstairs WC. The stairs lead up to a bright landing with an original feature window. Upstairs there are three good sized bedrooms with built in wardrobes in the principal bedroom, and a family bathroom.

Outside, the property includes a large driveway at the front with side access to a rear garage. The mature family garden at the rear, facing east, is perfect for hosting gatherings and features a patio area ideal for outdoor entertaining.