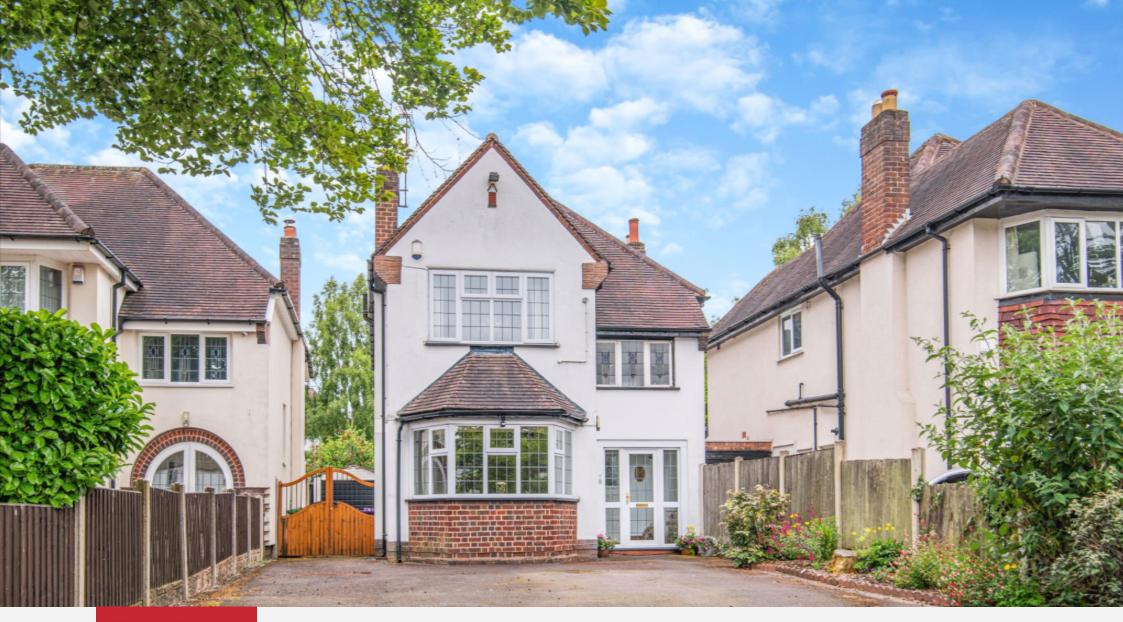

## £330,000

Situated in a charming spot on Beckminster Road, this location offers convenient access to a variety of local amenities in Penn and Wolverhampton City Centre via Coalway Road. The City Centre is easily reachable, with regular public transport services ensuring hassle-free commuting. The area is well-served by both primary and secondary schools, making it an ideal choice for families. Additionally, local attractions such as Bantock Park, known for its beautiful gardens and recreational facilities, are just a short walk away.

Inside, the property features an entrance porch leading to a welcoming entrance hall, complete with a cloak cupboard and a useful pantry store. The bay-windowed front living room boasts a feature fireplace, while the separate dining room offers sliding doors to the rear garden. The kitchen comes equipped with fitted appliances, and there is a convenient downstairs WC. The stairs lead up to a bright landing with an original feature window. Upstairs there are three good sized bedrooms with built in wardrobes in the principal bedroom, and a family bathroom.

Outside, the property includes a large driveway at the front with side access to a rear garage. The mature family garden at the rear, facing east, is perfect for hosting gatherings and features a patio area ideal for outdoor entertaining.