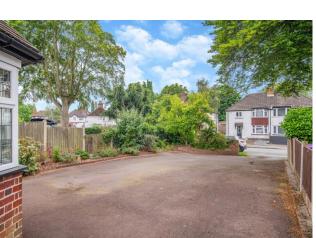

Outside, the property includes a large driveway at the front with side access to a rear garage. The mature family garden at the rear, facing east, is perfect for hosting gatherings and features a patio area ideal for outdoor entertaining.