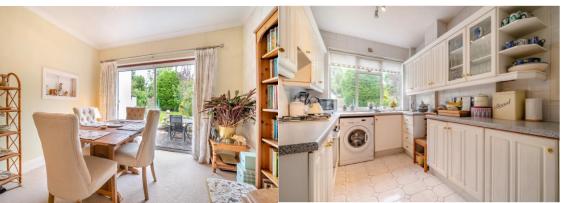

Inside, the property features an entrance porch leading to a welcoming entrance hall, complete with a cloak cupboard and a useful pantry store. The bay-windowed front living room boasts a feature fireplace, while the separate dining room offers sliding doors to the rear garden. The kitchen comes equipped with fitted appliances, and there is a convenient downstairs WC. The stairs lead up to a bright landing with an original feature window. Upstairs there are three good sized bedrooms with built in wardrobes in the principal bedroom, and a family bathroom.