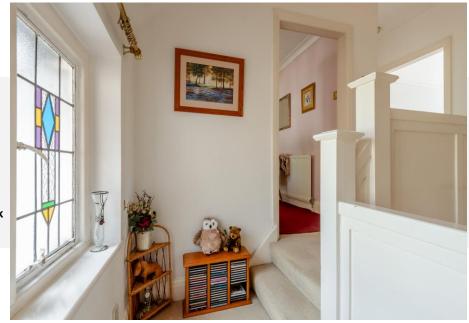

Inside, the property features an entrance porch leading to a welcoming entrance hall, complete with a cloak cupboard and a useful pantry store. The bay-windowed front living room boasts a feature fireplace, while the separate dining room offers sliding doors to the rear garden. The kitchen comes equipped with fitted appliances, and there is a convenient downstairs WC. The stairs lead up to a bright landing with an original feature window. Upstairs there are three good sized bedrooms with built in wardrobes in the principal bedroom, and a family bathroom.