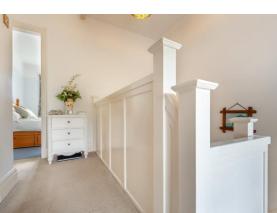

Inside, the property features an entrance porch leading to a welcoming entrance hall, complete with a cloak cupboard and a useful pantry store. The bay-windowed front living room boasts a feature fireplace, while the separate dining room offers sliding doors to the rear garden. The kitchen comes equipped with fitted appliances, and there is a convenient downstairs WC. The stairs lead up to a bright landing with an original feature window. Upstairs there are three good sized bedrooms with built in wardrobes in the principal bedroom, and a family bathroom.