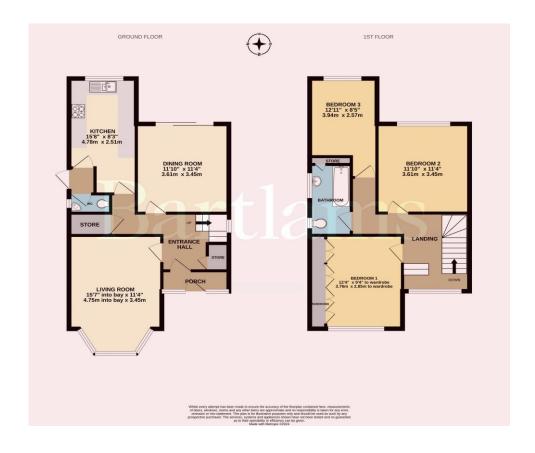

Inside, the property features an entrance porch leading to a welcoming entrance hall, complete with a cloak cupboard and a useful pantry store. The bay-windowed front living room boasts a feature fireplace, while the separate dining room offers sliding doors to the rear garden. The kitchen comes equipped with fitted appliances, and there is a convenient downstairs WC. The stairs lead up to a bright landing with an original feature window. Upstairs there are three good sized bedrooms with built in wardrobes in the principal bedroom, and a family bathroom.

Outside, the property includes a large driveway at the front with side access to a rear garage. The mature family garden at the rear, facing east, is perfect for hosting gatherings and features a patio area ideal for outdoor entertaining.