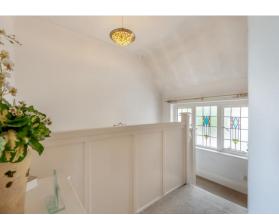

Inside, the property features an entrance porch leading to a welcoming entrance hall, complete with a cloak cupboard and a useful pantry store. The bay-windowed front living room boasts a feature fireplace, while the separate dining room offers sliding doors to the rear garden. The kitchen comes equipped with fitted appliances, and there is a convenient downstairs WC. The stairs lead up to a bright landing with an original feature window. Upstairs there are three good sized bedrooms with built in wardrobes in the principal bedroom, and a family bathroom.