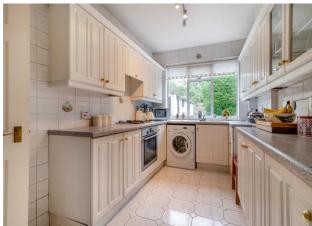

Inside, the property features an entrance porch leading to a welcoming entrance hall, complete with a cloak cupboard and a useful pantry store. The bay-windowed front living room boasts a feature fireplace, while the separate dining room offers sliding doors to the rear garden. The kitchen comes equipped with fitted appliances, and there is a convenient downstairs WC. The stairs lead up to a bright landing with an original feature window. Upstairs there are three good sized bedrooms with built in wardrobes in the principal bedroom, and a family bathroom.