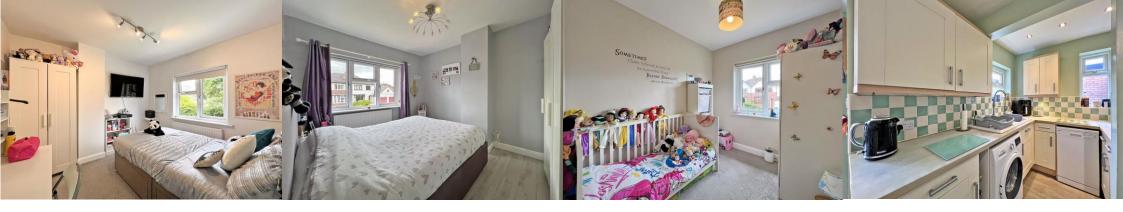

Upon entering, you are greeted by a welcoming entrance hall equipped with a storage cupboard, leading to a spacious front living room with a charming bay window. The rear of the house features a fitted kitchen with a breakfast bar, seamlessly opening into a conservatory that doubles as a dining area, perfect for family meals and gatherings.

Upstairs, the property boasts a bright and airy landing that leads to three generously sized bedrooms and a modern, fitted family bathroom. Each bedroom offers ample space and natural light. The exterior of the property has ample off-road parking available at the front and easy access to the garage. The rear of the property features an enclosed lawn garden, complete with a patio area, ideal for outdoor relaxation and entertainment. Additionally, there is rear access to the garage, offering convenience and additional storage options.