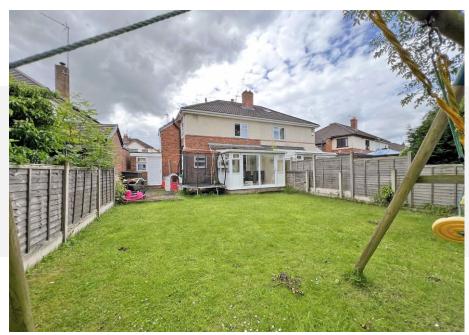

Upstairs, the property boasts a bright and airy landing that leads to three generously sized bedrooms and a modern, fitted family bathroom. Each bedroom offers ample space and natural light. The exterior of the property has ample off-road parking available at the front and easy access to the garage. The rear of the property features an enclosed lawn garden, complete with a patio area, ideal for outdoor relaxation and entertainment. Additionally, there is rear access to the garage, offering convenience and additional storage options.