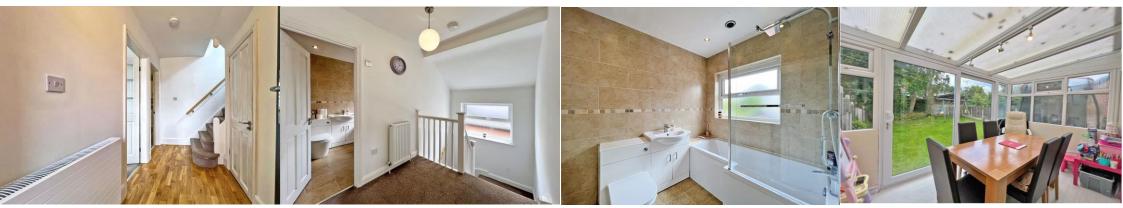

Upon entering, you are greeted by a welcoming entrance hall equipped with a storage cupboard, leading to a spacious front living room with a charming bay window. The rear of the house features a fitted kitchen with a breakfast bar, seamlessly opening into a conservatory that doubles as a dining area, perfect for family meals and gatherings.

Upstairs, the property boasts a bright and airy landing that leads to three generously sized bedrooms and a modern, fitted family bathroom. Each bedroom offers ample space and natural light. The exterior of the property has ample off-road parking available at the front and easy access to the garage. The rear of the property features an enclosed lawn garden, complete with a patio area, ideal for outdoor relaxation and entertainment. Additionally, there is rear access to the garage, offering convenience and additional storage options.