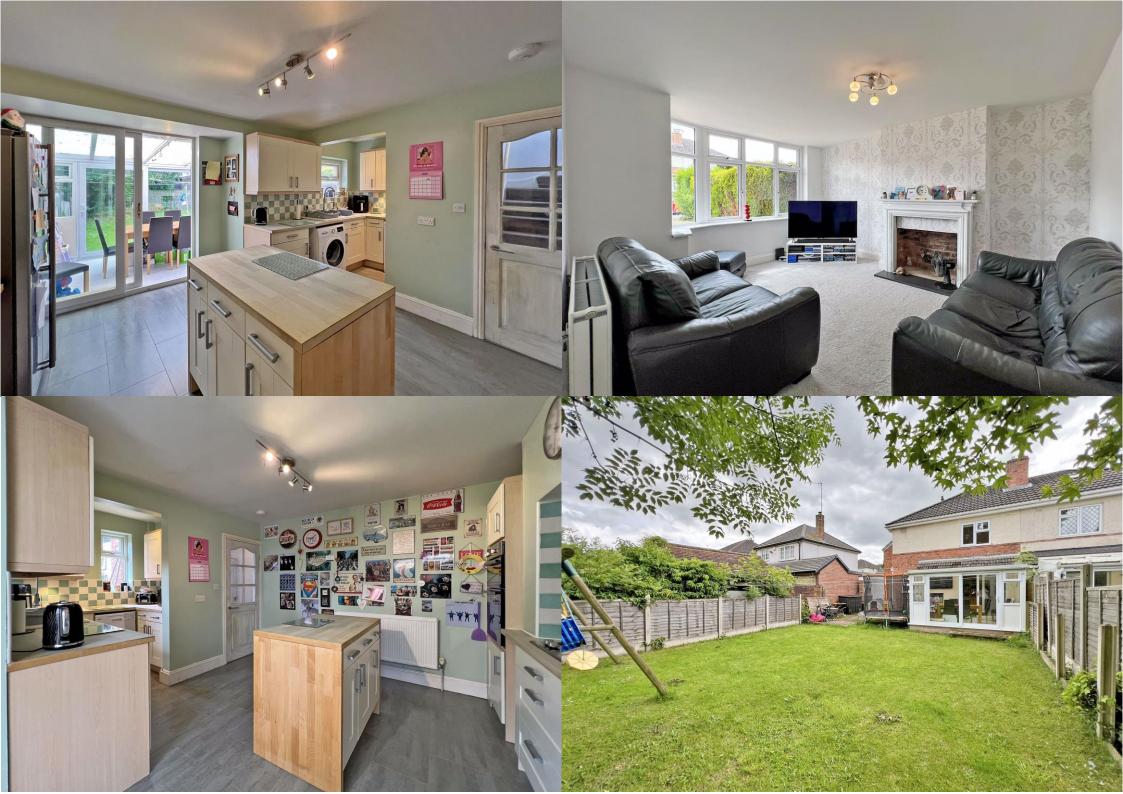

Upon entering, you are greeted by a welcoming entrance hall equipped with a storage cupboard, leading to a spacious front living room with a charming bay window. The rear of the house features a fitted kitchen with a breakfast bar, seamlessly opening into a conservatory that doubles as a dining area, perfect for family meals and gatherings.

Upstairs, the property boasts a bright and airy landing that leads to three generously sized bedrooms and a modern, fitted family bathroom. Each bedroom offers ample space and natural light. The exterior of the property has ample off-road parking available at the front and easy access to the garage. The rear of the property features an enclosed lawn garden, complete with a patio area, ideal for outdoor relaxation and entertainment. Additionally, there is rear access to the garage, offering convenience and additional storage options.