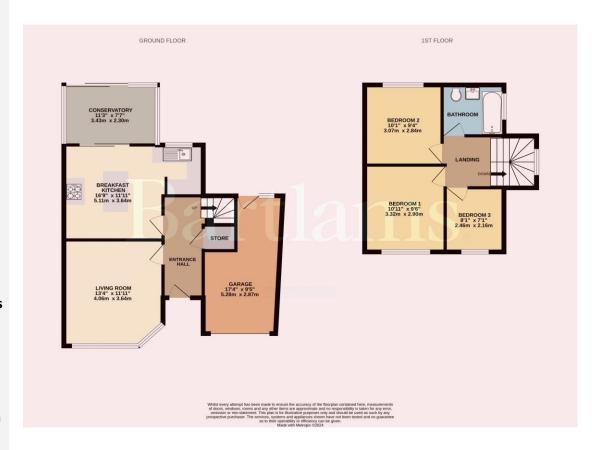

Upon entering, you are greeted by a welcoming entrance hall equipped with a storage cupboard, leading to a spacious front living room with a charming bay window. The rear of the house features a fitted kitchen with a breakfast bar, seamlessly opening into a conservatory that doubles as a dining area, perfect for family meals and gatherings.

Upstairs, the property boasts a bright and airy landing that leads to three generously sized bedrooms and a modern, fitted family bathroom. Each bedroom offers ample space and natural light. The exterior of the property has ample off-road parking available at the front and easy access to the garage. The rear of the property features an enclosed lawn garden, complete with a patio area, ideal for outdoor relaxation and entertainment. Additionally, there is rear access to the garage, offering convenience and additional storage options.