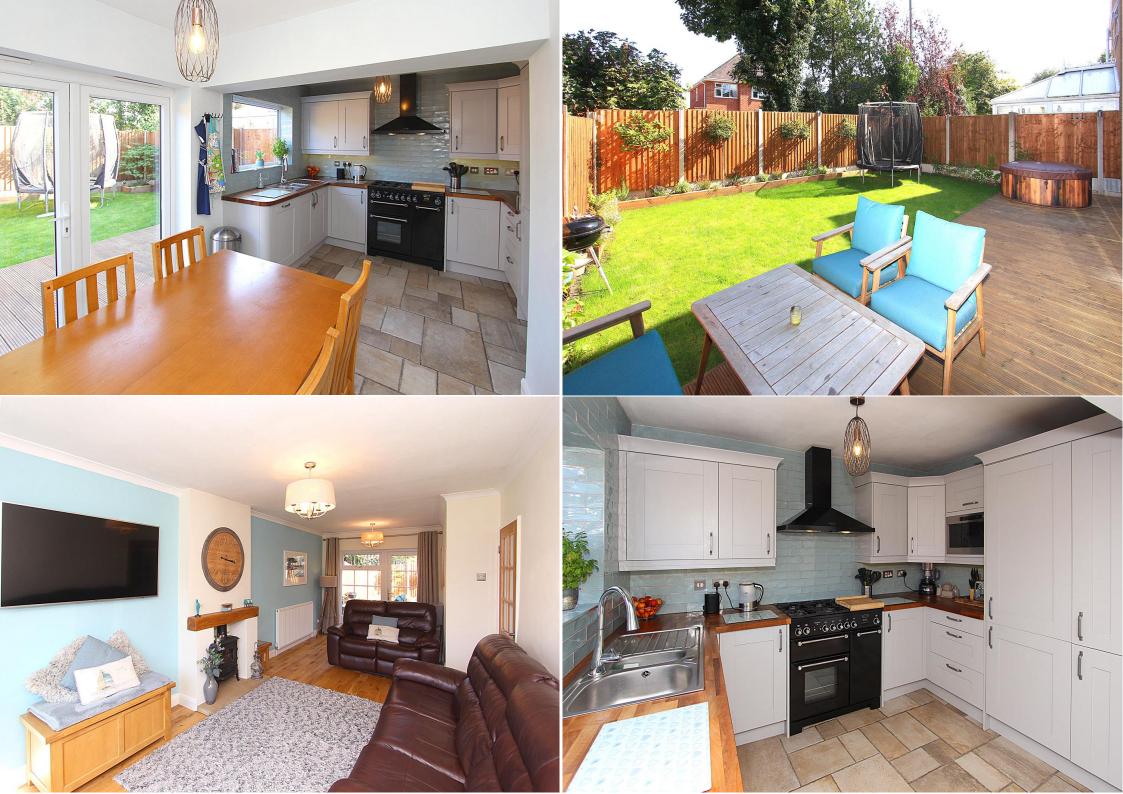

The extended accommodation showcases a comfortably spacious layout, meticulously designed. Step through the inviting porch and hall into the expansive 24 ft. living room, offering ample space. Generously proportioned dining kitchen, adorned with a splendid array of contemporary fittings and integrated appliances.

Outside, the property boasts a garage, storage space, and forecourt parking facilities, ensuring both practicality and convenience. The beautifully landscaped rear garden is a haven of tranquillity, featuring an extensive timber-decked patio area perfect for al fresco dining and outdoor relaxation.