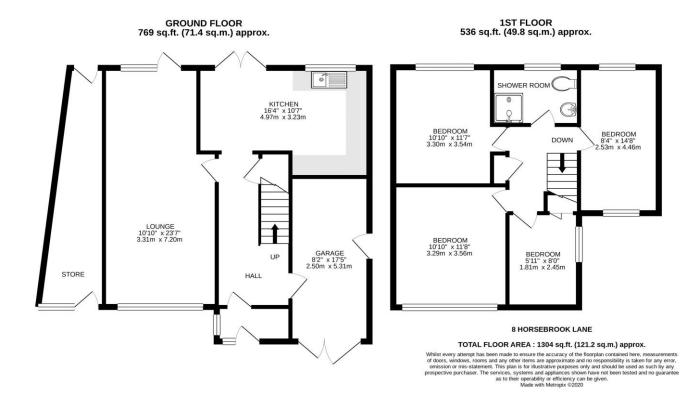

The extended accommodation showcases a comfortably spacious layout, meticulously designed. Step through the inviting porch and hall into the expansive 24 ft. living room, offering ample space. Generously proportioned dining kitchen, adorned with a splendid array of contemporary fittings and integrated appliances.

Accommodating four well-appointed bedrooms, this home ensures ample space for the entire family. A conveniently situated shower room provides modern comfort, while gas-fired central heating and double-glazed.

Outside, the property boasts a garage, storage space, and forecourt parking facilities, ensuring both practicality and convenience. The beautifully landscaped rear garden is a haven of tranquillity, featuring an extensive timber-decked patio area perfect for al fresco dining and outdoor relaxation.