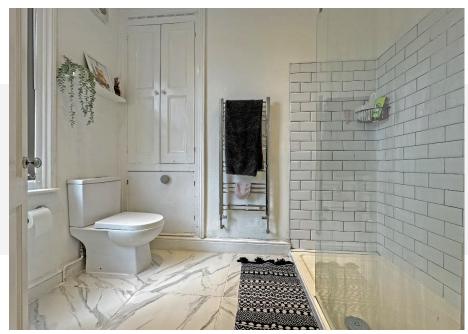

The upper ground floor of this home comprises; An entrance hall with a door into a cozy lounge, the lounge provides the staircase to the lower ground floor and the 2nd floor. Through the lounge is a stylishly designed shower room including a walk in shower, WC and wash hand basin.