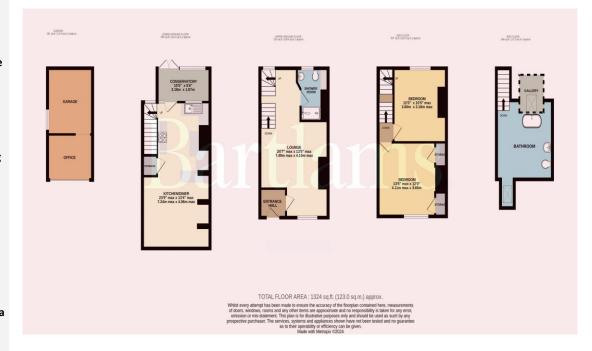

## £229,950

Magnificently presented two bedroom mid-terraced home stretching over four well-proportioned floors, providing plenty of space for a young family, downsizers or someone looking for their first home. This home showcases off road parking with a garage half converted into an office space, two large bedrooms along with a shower room on the upper ground floor and a large bathroom on the 3rd floor for added convenience.

The upper ground floor of this home comprises; An entrance hall with a door into a cozy lounge, the lounge provides the staircase to the lower ground floor and the 2nd floor. Through the lounge is a stylishly designed shower room including a walk in shower, WC and wash hand basin.

Head up your first set of stairs to the two fantastically proportioned bedrooms, the larger of the two rooms captures natural light via a window looking out the front elevation. The second bedroom to the rear has a window looking out to the rear garden but also presents a staircase to a unique bathroom in a converted loft space with two velux windows, a characterful freestanding bath, WC and wash hand basin. The bathroom features a beautiful gallery looking down into the second bedroom.

Down to the lower ground floor and you will find a wonderfully layed out fitted kitchen with wall and base units, a sink, gas hobs, a breakfast bar for an extra spot for dining. Towards the back of the room is a useful dining area, making for the perfect setting to host friends and family. Adjacent to the kitchen is a conservatory which currently acts as a useful utility room and an entry point into the garden.

The exterior compliments this home beautifully with a private yet low maintenance rear garden, a patio creating a lovely seating area for a gathering with friends on warmer days. Out the back of the garden is useful parking for two cars and a detached garage that has been half converted into a space that is currently being used as an office space but could be used for many other purposes.