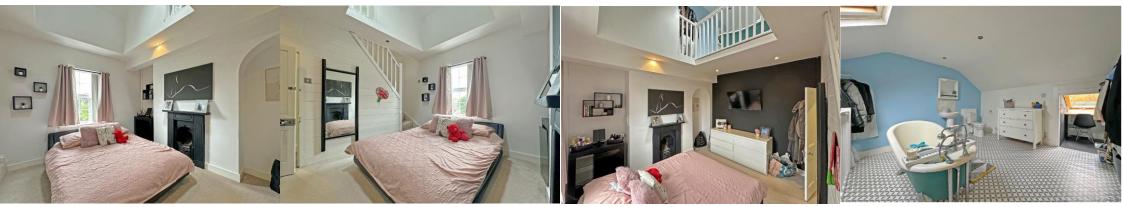

Head up your first set of stairs to the two fantastically proportioned bedrooms, the larger of the two rooms captures natural light via a window looking out the front elevation. The second bedroom to the rear has a window looking out to the rear garden but also presents a staircase to a unique bathroom in a converted loft space with two velux windows, a characterful freestanding bath, WC and wash hand basin. The bathroom features a beautiful gallery looking down into the second bedroom.