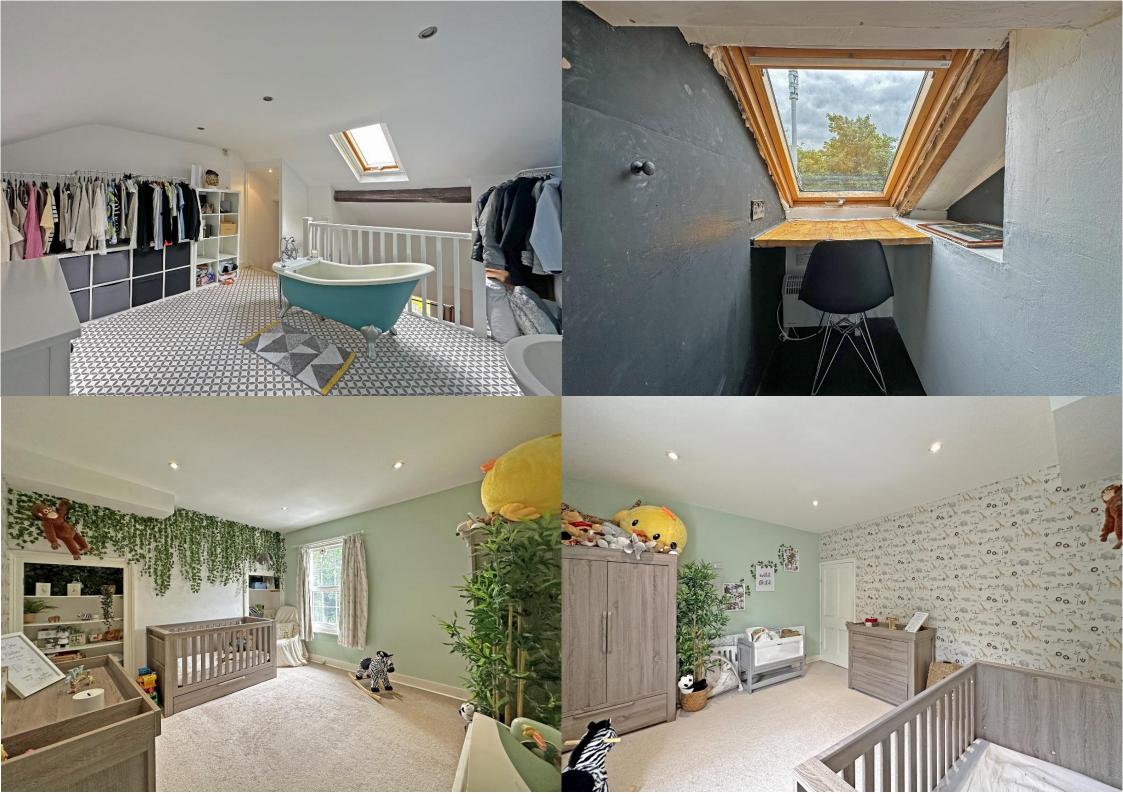

Head up your first set of stairs to the two fantastically proportioned bedrooms, the larger of the two rooms captures natural light via a window looking out the front elevation. The second bedroom to the rear has a window looking out to the rear garden but also presents a staircase to a unique bathroom in a converted loft space with two velux windows, a characterful freestanding bath, WC and wash hand basin. The bathroom features a beautiful gallery looking down into the second bedroom.