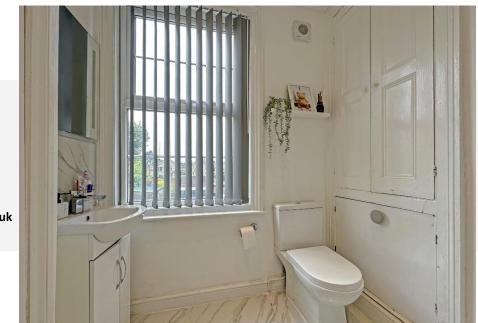

Head up your first set of stairs to the two fantastically proportioned bedrooms, the larger of the two rooms captures natural light via a window looking out the front elevation. The second bedroom to the rear has a window looking out to the rear garden but also presents a staircase to a unique bathroom in a converted loft space with two velux windows, a characterful freestanding bath, WC and wash hand basin. The bathroom features a beautiful gallery looking down into the second bedroom.