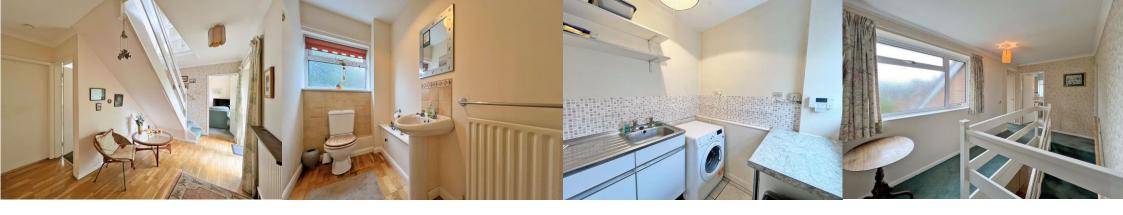

A roomy entrance porch with a downstairs W.C. leads into a large L-shaped living room (23ft x 19'11ft) with a sliding door opening to the rear garden. The well-sized breakfast kitchen is complemented by an adjacent utility room, providing side access to the front and rear of the property. The first floor comprises five bedrooms, including three large doubles, two additional bedrooms, and a family shower room. The property benefits from double glazing and central heating throughout.