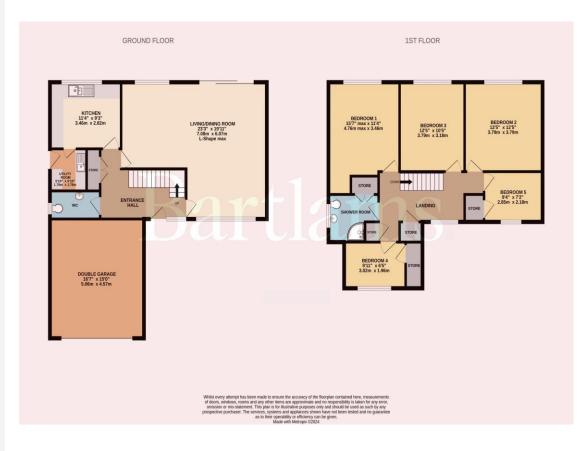

A roomy entrance porch with a downstairs W.C. leads into a large L-shaped living room (23ft x 19'11ft) with a sliding door opening to the rear garden. The well-sized breakfast kitchen is complemented by an adjacent utility room, providing side access to the front and rear of the property. The first floor comprises five bedrooms, including three large doubles, two additional bedrooms, and a family shower room. The property benefits from double glazing and central heating throughout.

Outside, the rear garden features an enclosed lawn with a patio area and mature borders. The front of the property offers an extensive driveway, providing ample parking space and turning space plus access to a double garage.