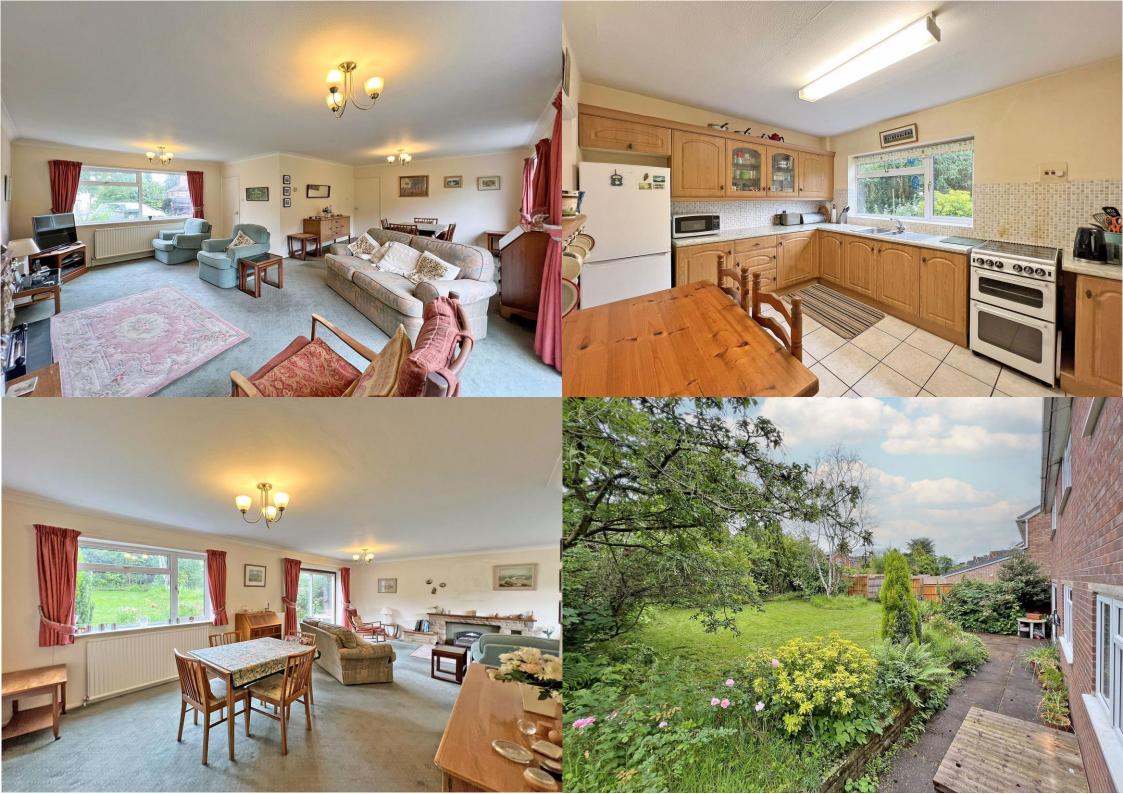

A roomy entrance porch with a downstairs W.C. leads into a large L-shaped living room (23ft x 19'11ft) with a sliding door opening to the rear garden. The well-sized breakfast kitchen is complemented by an adjacent utility room, providing side access to the front and rear of the property. The first floor comprises five bedrooms, including three large doubles, two additional bedrooms, and a family shower room. The property benefits from double glazing and central heating throughout.

Outside, the rear garden features an enclosed lawn with a patio area and mature borders. The front of the property offers an extensive driveway, providing ample parking space and turning space plus access to a double garage.