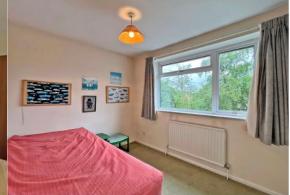

A roomy entrance porch with a downstairs W.C. leads into a large L-shaped living room (23ft x 19'11ft) with a sliding door opening to the rear garden. The well-sized breakfast kitchen is complemented by an adjacent utility room, providing side access to the front and rear of the property. The first floor comprises five bedrooms, including three large doubles, two additional bedrooms, and a family shower room. The property benefits from double glazing and central heating throughout.