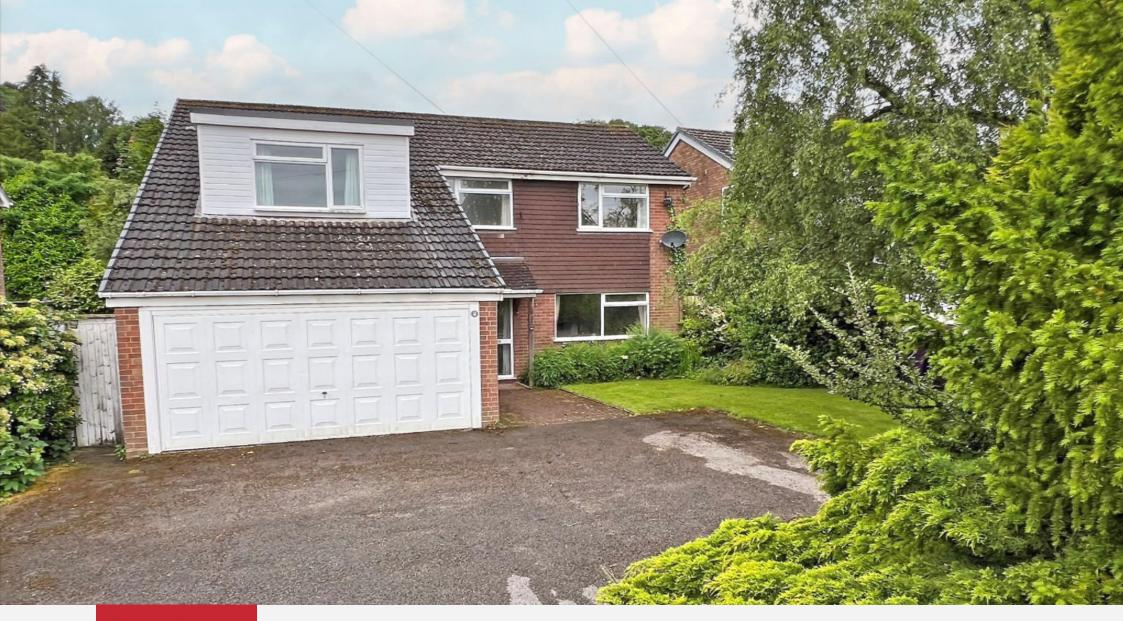

## £495,000

This generously proportioned five-bedroom detached family residence is situated in a popular residential area, conveniently located near local amenities and both primary and secondary schools. The spacious interior offers an excellent opportunity for further enhancement, both in size and value.

A roomy entrance porch with a downstairs W.C. leads into a large L-shaped living room (23ft x 19'11ft) with a sliding door opening to the rear garden. The well-sized breakfast kitchen is complemented by an adjacent utility room, providing side access to the front and rear of the property. The first floor comprises five bedrooms, including three large doubles, two additional bedrooms, and a family shower room. The property benefits from double glazing and central heating throughout.

Outside, the rear garden features an enclosed lawn with a patio area and mature borders. The front of the property offers an extensive driveway, providing ample parking space and turning space plus access to a double garage.