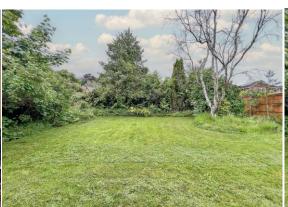

Outside, the rear garden features an enclosed lawn with a patio area and mature borders. The front of the property offers an extensive driveway, providing ample parking space and turning space plus access to a double garage.