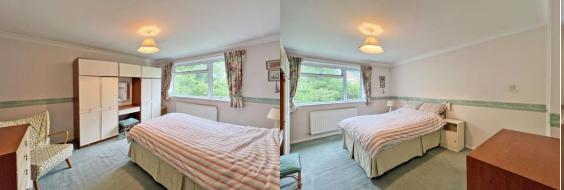

A roomy entrance porch with a downstairs W.C. leads into a large L-shaped living room (23ft x 19'11ft) with a sliding door opening to the rear garden. The well-sized breakfast kitchen is complemented by an adjacent utility room, providing side access to the front and rear of the property. The first floor comprises five bedrooms, including three large doubles, two additional bedrooms, and a family shower room. The property benefits from double glazing and central heating throughout.