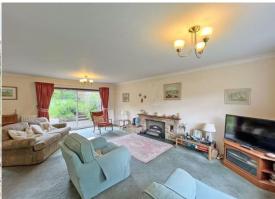

A roomy entrance porch with a downstairs W.C. leads into a large L-shaped living room (23ft x 19'11ft) with a sliding door opening to the rear garden. The well-sized breakfast kitchen is complemented by an adjacent utility room, providing side access to the front and rear of the property. The first floor comprises five bedrooms, including three large doubles, two additional bedrooms, and a family shower room. The property benefits from double glazing and central heating throughout.