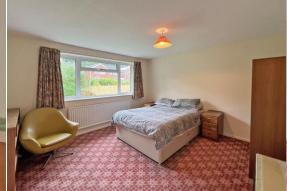

A roomy entrance porch with a downstairs W.C. leads into a large L-shaped living room (23ft x 19'11ft) with a sliding door opening to the rear garden. The well-sized breakfast kitchen is complemented by an adjacent utility room, providing side access to the front and rear of the property. The first floor comprises five bedrooms, including three large doubles, two additional bedrooms, and a family shower room. The property benefits from double glazing and central heating throughout.