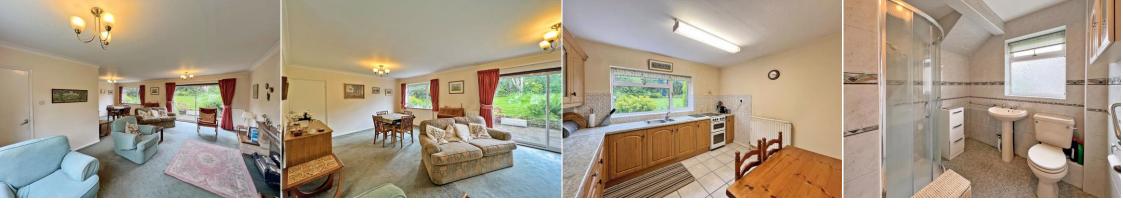

A roomy entrance porch with a downstairs W.C. leads into a large L-shaped living room (23ft x 19'11ft) with a sliding door opening to the rear garden. The well-sized breakfast kitchen is complemented by an adjacent utility room, providing side access to the front and rear of the property. The first floor comprises five bedrooms, including three large doubles, two additional bedrooms, and a family shower room. The property benefits from double glazing and central heating throughout.