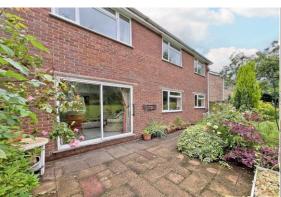

Outside, the rear garden features an enclosed lawn with a patio area and mature borders. The front of the property offers an extensive driveway, providing ample parking space and turning space plus access to a double garage.