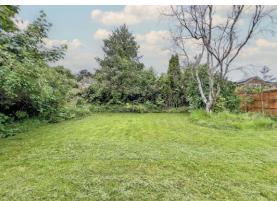

Outside, the rear garden features an enclosed lawn with a patio area and mature borders. The front of the property offers an extensive driveway, providing ample parking space and turning space plus access to a double garage.