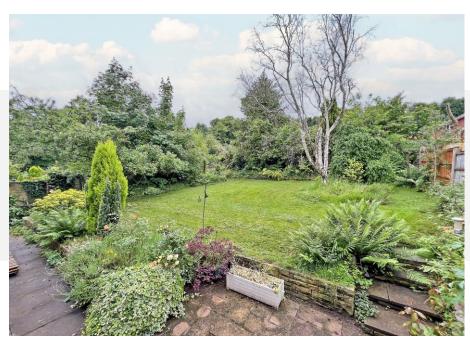

Outside, the rear garden features an enclosed lawn with a patio area and mature borders. The front of the property offers an extensive driveway, providing ample parking space and turning space plus access to a double garage.