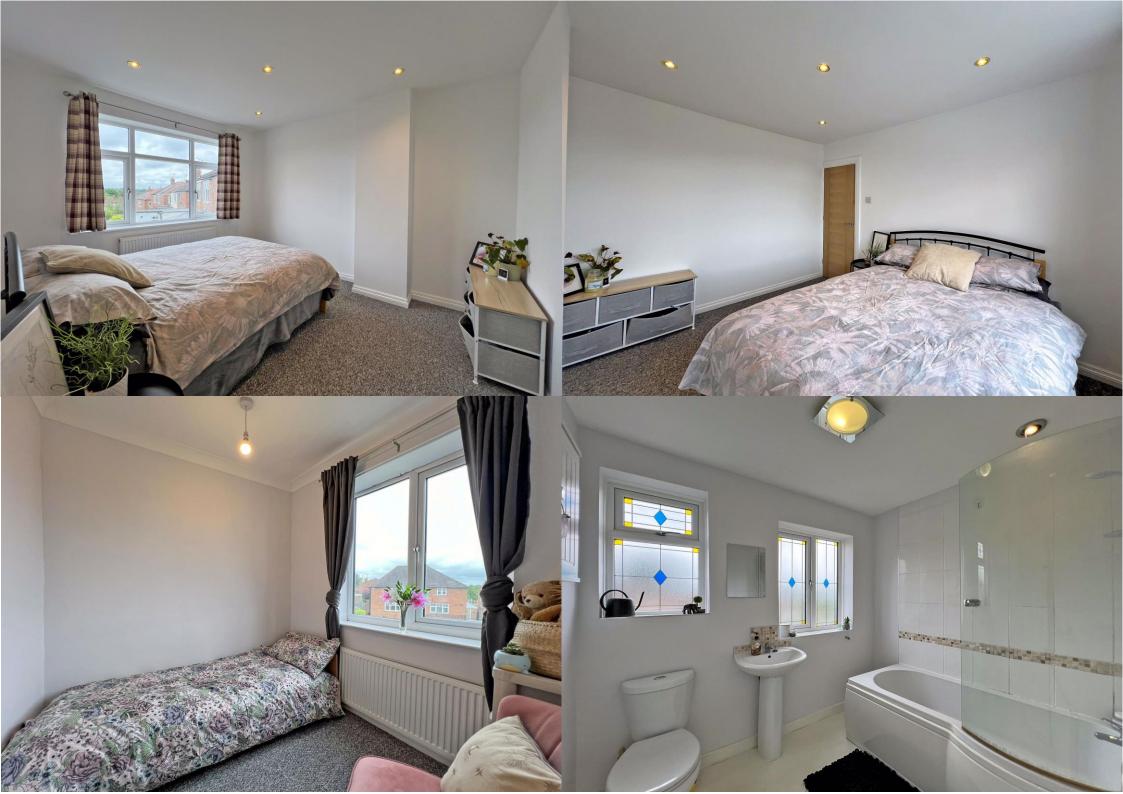

Inside, the property includes an entrance hall with storage, a front living room with a feature wall, and a generous dining kitchen. Additional benefits include a storage/airing cupboard under the stairs and a rear lobby/utility area with access to the exterior. The first floor comprises three bedrooms and a family bathroom fitted with a white suite. Occupying a corner plot, the property features landscaped and enclosed gardens with a detached garage and driveway for off-road parking.