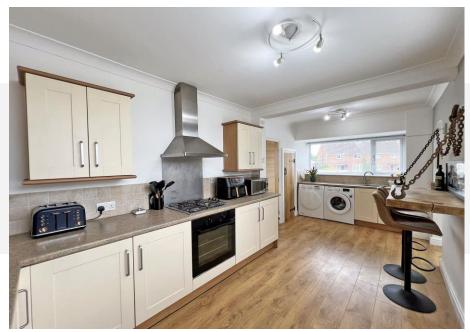

Inside, the property includes an entrance hall with storage, a front living room with a feature wall, and a generous dining kitchen. Additional benefits include a storage/airing cupboard under the stairs and a rear lobby/utility area with access to the exterior. The first floor comprises three bedrooms and a family bathroom fitted with a white suite. Occupying a corner plot, the property features landscaped and enclosed gardens with a detached garage and driveway for off-road parking.