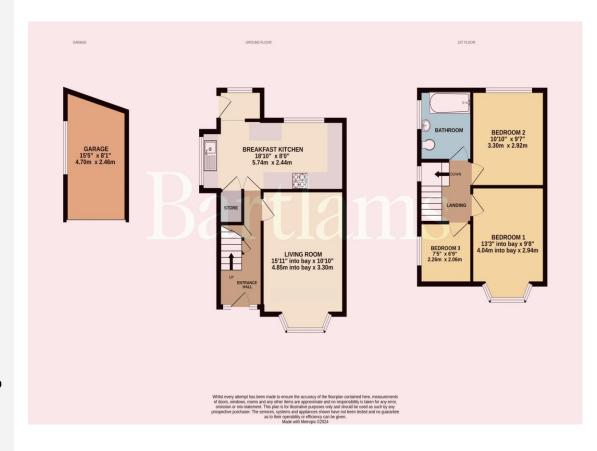

Inside, the property includes an entrance hall with storage, a front living room with a feature wall, and a generous dining kitchen. Additional benefits include a storage/airing cupboard under the stairs and a rear lobby/utility area with access to the exterior. The first floor comprises three bedrooms and a family bathroom fitted with a white suite. Occupying a corner plot, the property features landscaped and enclosed gardens with a detached garage and driveway for off-road parking.