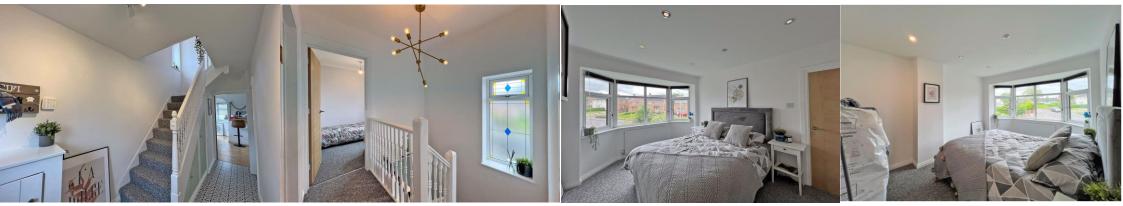

Inside, the property includes an entrance hall with storage, a front living room with a feature wall, and a generous dining kitchen. Additional benefits include a storage/airing cupboard under the stairs and a rear lobby/utility area with access to the exterior. The first floor comprises three bedrooms and a family bathroom fitted with a white suite. Occupying a corner plot, the property features landscaped and enclosed gardens with a detached garage and driveway for off-road parking.