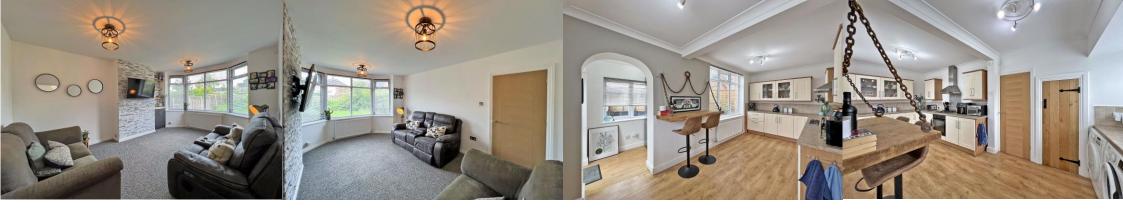

Inside, the property includes an entrance hall with storage, a front living room with a feature wall, and a generous dining kitchen. Additional benefits include a storage/airing cupboard under the stairs and a rear lobby/utility area with access to the exterior. The first floor comprises three bedrooms and a family bathroom fitted with a white suite. Occupying a corner plot, the property features landscaped and enclosed gardens with a detached garage and driveway for off-road parking.