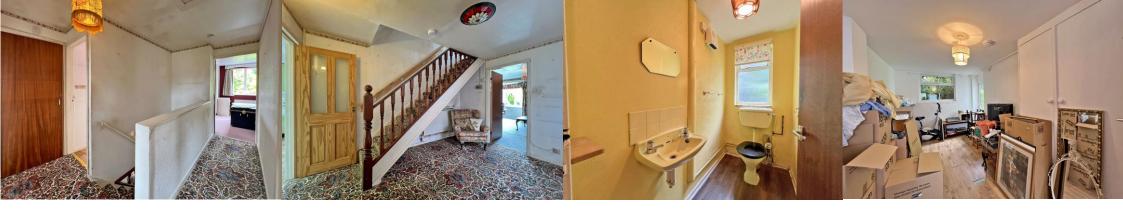

The family-oriented layout provides room for improvement, featuring an entrance hall with a downstairs WC, a generously sized living room leading to a dining area, a breakfast kitchen, and a converted garage serving as a versatile third reception space.

On the first floor the master bedroom enjoys double-aspect windows, three additional bedrooms with ample storage. A fitted bathroom, gas-fired central heating,

Outside there are private gardens to the side and rear of the residence, with plenty of room for future extensions and off-road parking to the fore.