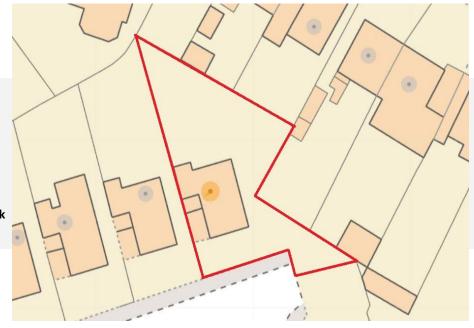

On the first floor the master bedroom enjoys double-aspect windows, three additional bedrooms with ample storage. A fitted bathroom, gas-fired central heating,

Outside there are private gardens to the side and rear of the residence, with plenty of room for future extensions and off-road parking to the fore.