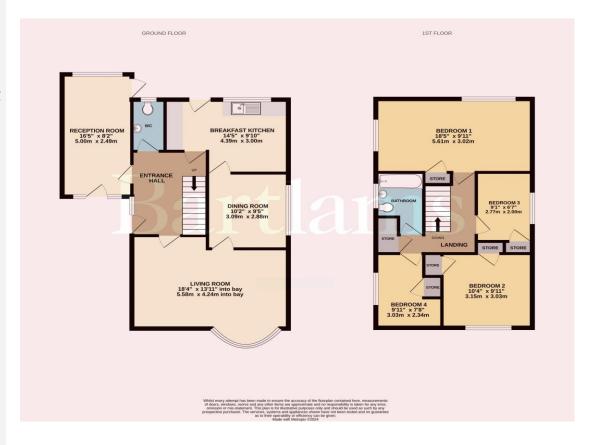

The family-oriented layout provides room for improvement, featuring an entrance hall with a downstairs WC, a generously sized living room leading to a dining area, a breakfast kitchen, and a converted garage serving as a versatile third reception space.

On the first floor the master bedroom enjoys double-aspect windows, three additional bedrooms with ample storage. A fitted bathroom, gas-fired central heating,

Outside there are private gardens to the side and rear of the residence, with plenty of room for future extensions and off-road parking to the fore.