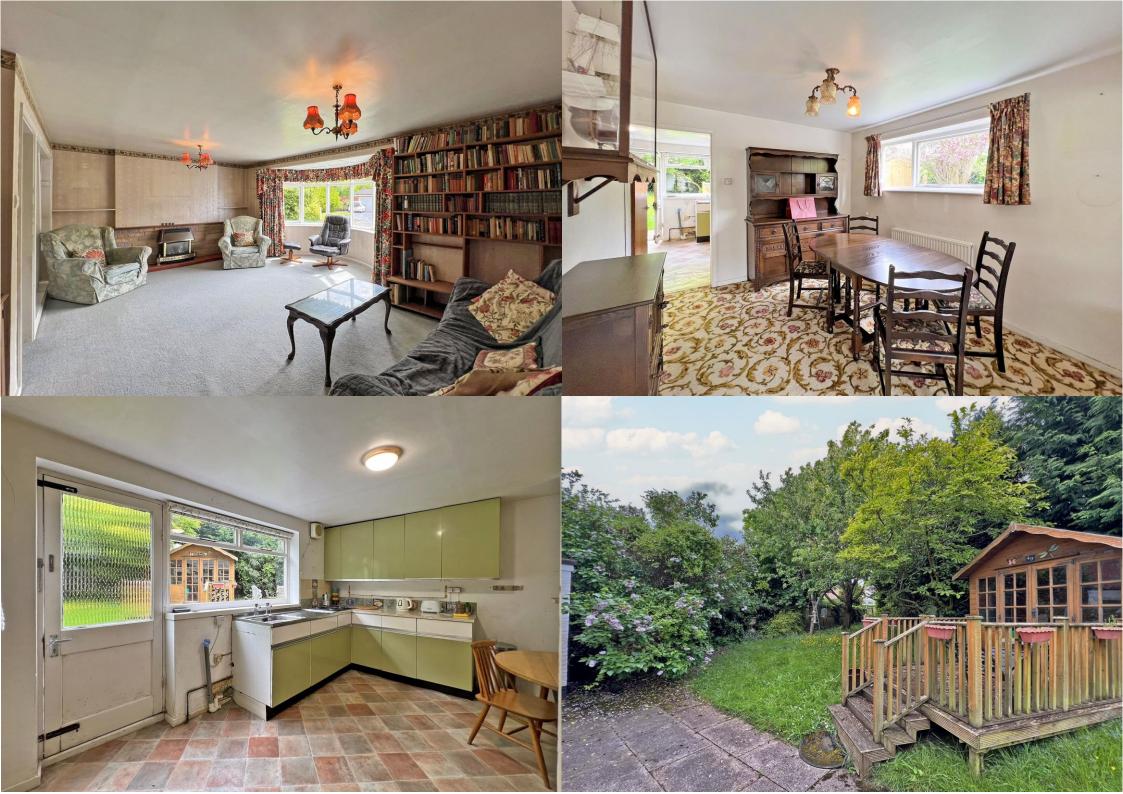

The family-oriented layout provides room for improvement, featuring an entrance hall with a downstairs WC, a generously sized living room leading to a dining area, a breakfast kitchen, and a converted garage serving as a versatile third reception space.

On the first floor the master bedroom enjoys double-aspect windows, three additional bedrooms with ample storage. A fitted bathroom, gas-fired central heating,

Outside there are private gardens to the side and rear of the residence, with plenty of room for future extensions and off-road parking to the fore.