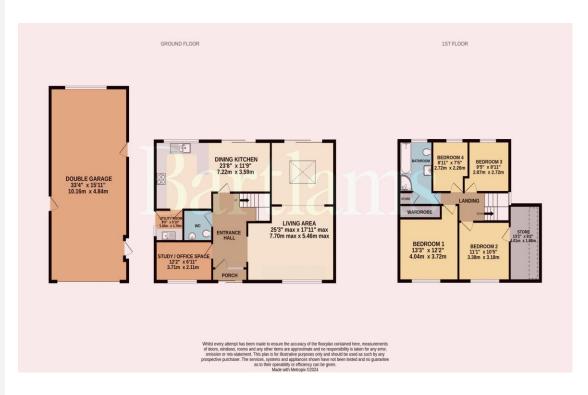

Quality throughout, the property boasts a frontage with block-paved off-road parking and a landscaped garden, leading to a double garage accessed via an up-and-over door. Stepping through the porch, you're greeted by a bright entrance hall, seamlessly flowing into a spacious L-shaped living area featuring sliding rear doors and a striking ceiling lantern, bathing the interior in natural light.

The kitchen has undergone a contemporary makeover, now boasting a breakfast/dining area with sleek tiled flooring, sliding doors to the rear garden, and convenient access to a laundry room. Upstairs, four bedrooms, including two generously proportioned doubles complete with ample wardrobe space, complemented by a modern family bathroom equipped with a separate shower cubicle. Additional comforts include double glazing and central heating.