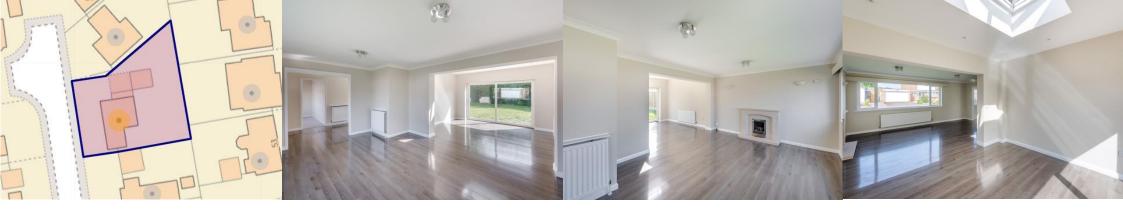

Quality throughout, the property boasts a frontage with block-paved off-road parking and a landscaped garden, leading to a double garage accessed via an up-and-over door. Stepping through the porch, you're greeted by a bright entrance hall, seamlessly flowing into a spacious L-shaped living area featuring sliding rear doors and a striking ceiling lantern, bathing the interior in natural light.

The kitchen has undergone a contemporary makeover, now boasting a breakfast/dining area with sleek tiled flooring, sliding doors to the rear garden, and convenient access to a laundry room. Upstairs, four bedrooms, including two generously proportioned doubles complete with ample wardrobe space, complemented by a modern family bathroom equipped with a separate shower cubicle. Additional comforts include double glazing and central heating.