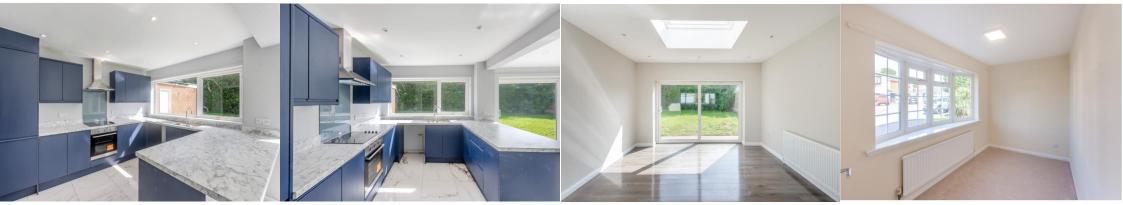

Quality throughout, the property boasts a frontage with block-paved off-road parking and a landscaped garden, leading to a double garage accessed via an up-and-over door. Stepping through the porch, you're greeted by a bright entrance hall, seamlessly flowing into a spacious L-shaped living area featuring sliding rear doors and a striking ceiling lantern, bathing the interior in natural light.

The kitchen has undergone a contemporary makeover, now boasting a breakfast/dining area with sleek tiled flooring, sliding doors to the rear garden, and convenient access to a laundry room. Upstairs, four bedrooms, including two generously proportioned doubles complete with ample wardrobe space, complemented by a modern family bathroom equipped with a separate shower cubicle. Additional comforts include double glazing and central heating.