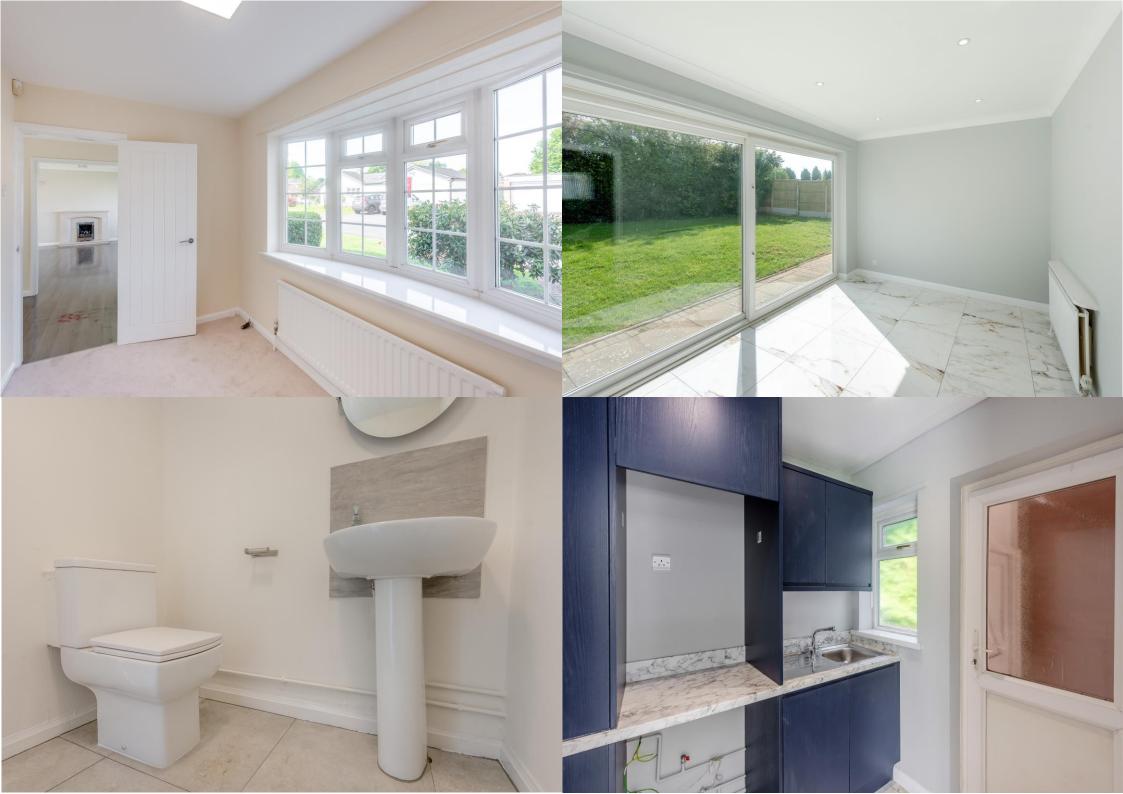

The kitchen has undergone a contemporary makeover, now boasting a breakfast/dining area with sleek tiled flooring, sliding doors to the rear garden, and convenient access to a laundry room. Upstairs, four bedrooms, including two generously proportioned doubles complete with ample wardrobe space, complemented by a modern family bathroom equipped with a separate shower cubicle. Additional comforts include double glazing and central heating.

Outside, a mature lawn garden provides a peaceful outlook, with access to the double garage and convenient side access to the front of the property. A discreet area presents potential for a secluded hot tub area, adding a touch of luxury to this already remarkable home.