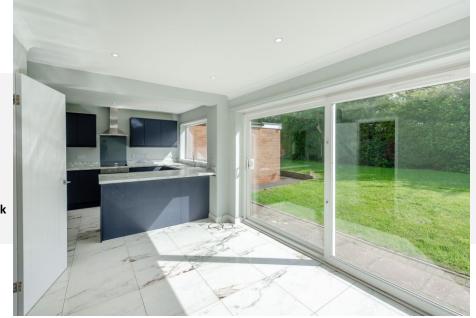

The kitchen has undergone a contemporary makeover, now boasting a breakfast/dining area with sleek tiled flooring, sliding doors to the rear garden, and convenient access to a laundry room. Upstairs, four bedrooms, including two generously proportioned doubles complete with ample wardrobe space, complemented by a modern family bathroom equipped with a separate shower cubicle. Additional comforts include double glazing and central heating.