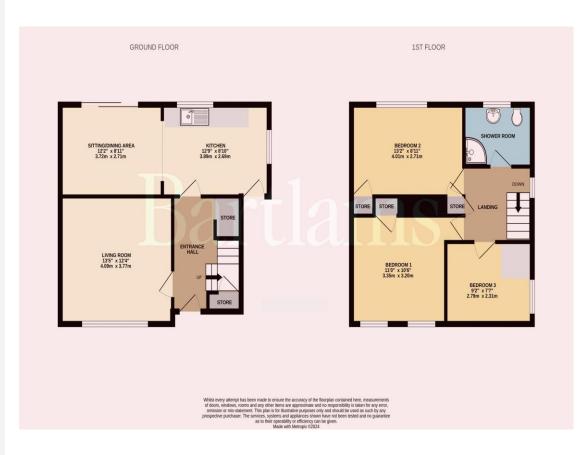

The property comprises; a spacious entrance hall, with a door to the living room. Extended kitchen with door to the rear garden and opening into the sitting/dining area. On the first floor are three generously sized bedrooms, offering comfortable accommodation for occupants, along with a convenient modern shower room, catering to the practical needs of everyday living. Double-glazed and central heating with ample off-road parking.