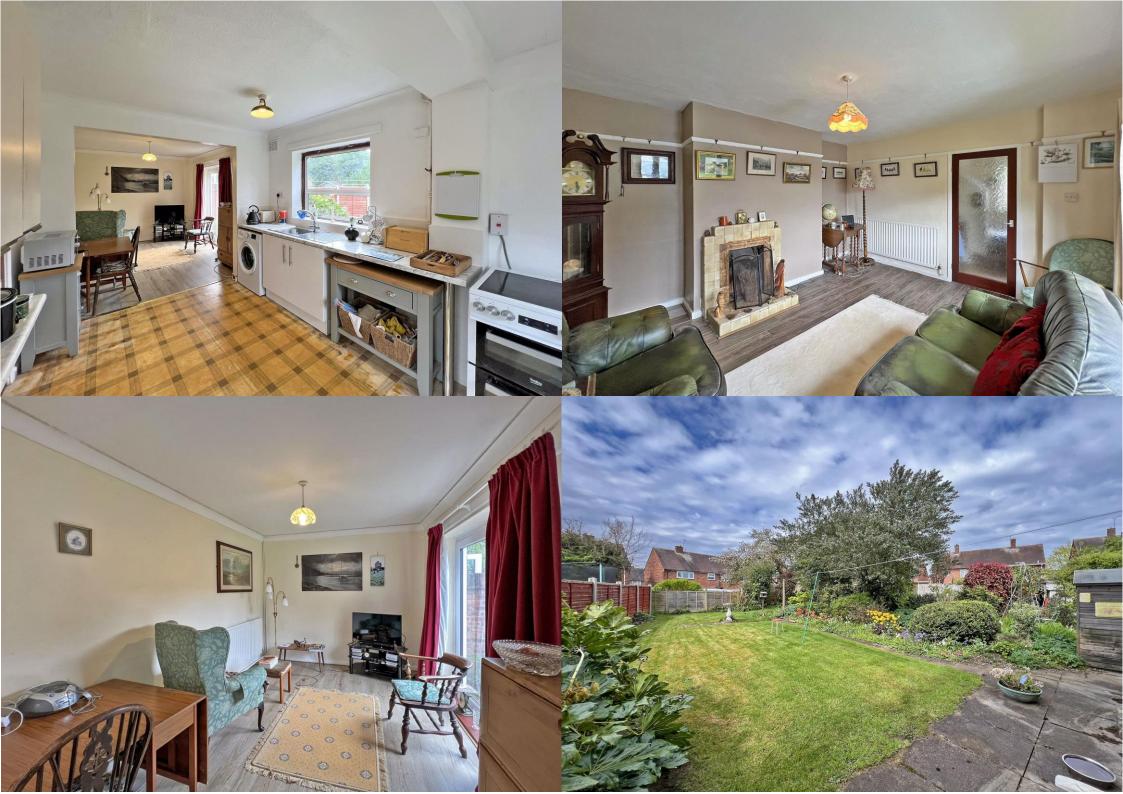

The property comprises; a spacious entrance hall, with a door to the living room. Extended kitchen with door to the rear garden and opening into the sitting/dining area. On the first floor are three generously sized bedrooms, offering comfortable accommodation for occupants, along with a convenient modern shower room, catering to the practical needs of everyday living. Double-glazed and central heating with ample off-road parking.