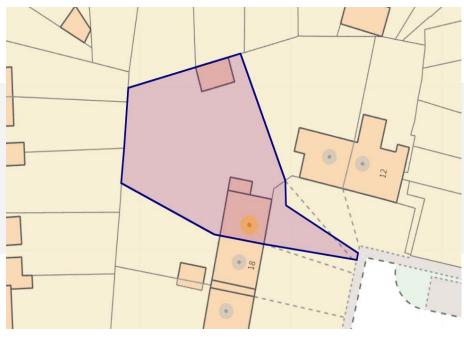

Nestled within a peaceful cul-de-sac, the property occupies a substantial corner plot, affording ample space for future expansion, subject to obtaining the requisite planning permissions. The expansive rear garden, a notable feature of this residence, offers vast potential for landscaping or the addition of further structures to complement the existing layout.