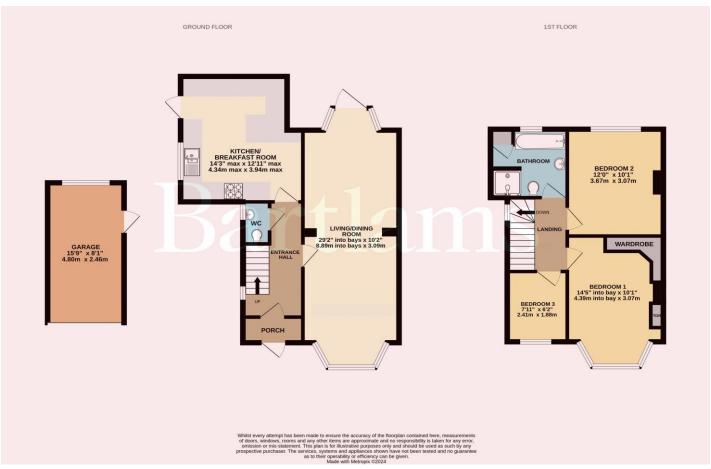

Kept to an excellent standard by the current owners, this residence showcases an extended breakfast kitchen and modern bathroom suite complete with a separate shower cubicle. The layout comprises; a thorough living and dining area with a patio door opening onto a well-maintained rear garden. Additional perks include ample off-road parking for multiple vehicles and a detached garage. The property is further complemented by double glazing and central heating.

- EXTENDED FAMILY HOME.
- QUIET CUL-DE-SAC LOCATION.
  - THREE BEDROOMS.
- THROUGH LIVING / DINING ROOM.
  - BREAKFAST KITCHEN.
- OFF ROAD PARKING AND DETACHED GARAGE.
  - ENCLOSED REAR GARDEN.
- DOUBLE GLAZING AND CENTRAL HEATING.