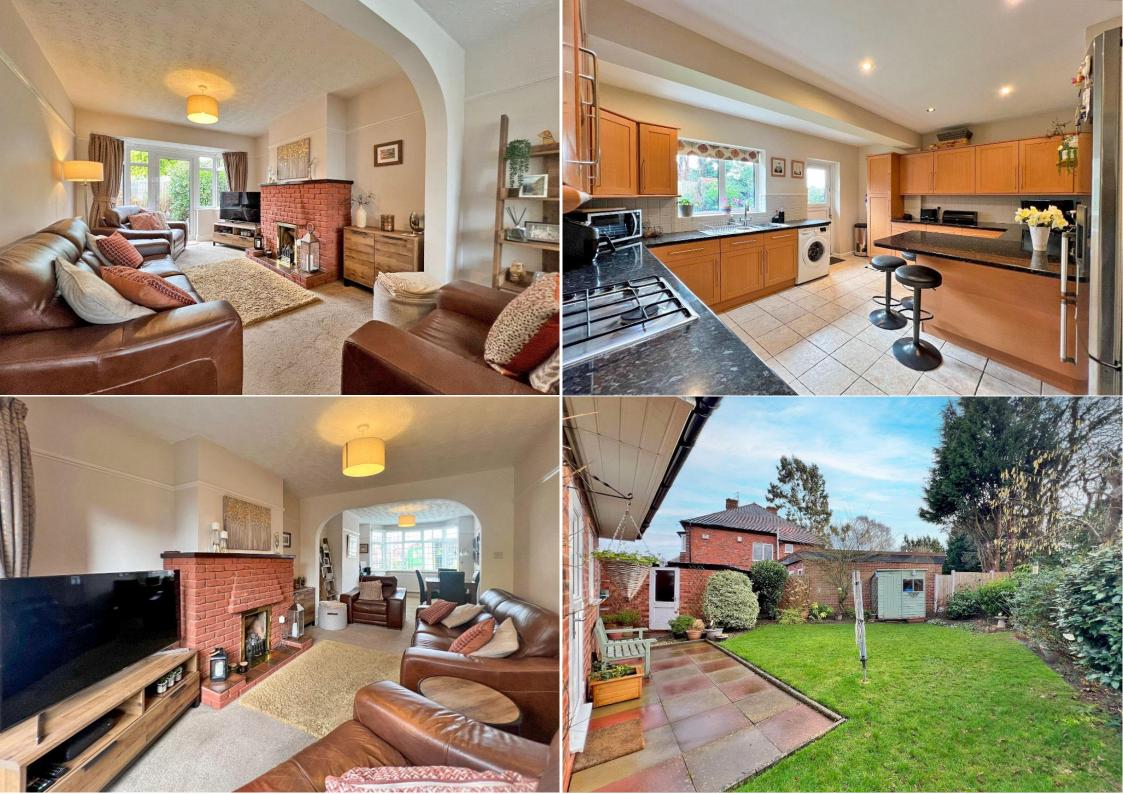

Kept to an excellent standard by the current owners, this residence showcases an extended breakfast kitchen and modern bathroom suite complete with a separate shower cubicle. The layout comprises; a thorough living and dining area with a patio door opening onto a well-maintained rear garden. Additional perks include ample off-road parking for multiple vehicles and a detached garage. The property is further complemented by double glazing and central heating.

- EXTENDED FAMILY HOME.
- QUIET CUL-DE-SAC LOCATION.
  - THREE BEDROOMS.
- THROUGH LIVING / DINING ROOM.
  - BREAKFAST KITCHEN.
- OFF ROAD PARKING AND DETACHED GARAGE.
  - ENCLOSED REAR GARDEN.
- DOUBLE GLAZING AND CENTRAL HEATING.