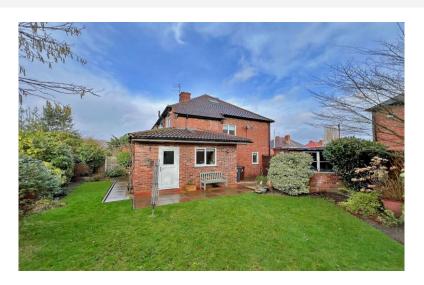

Kept to an excellent standard by the current owners, this residence showcases an extended breakfast kitchen and modern bathroom suite complete with a separate shower cubicle. The layout comprises; a thorough living and dining area with a patio door opening onto a well-maintained rear garden. Additional perks include ample off-road parking for multiple vehicles and a detached garage. The property is further complemented by double glazing and central heating.

- EXTENDED FAMILY HOME.
- QUIET CUL-DE-SAC LOCATION.
  - THREE BEDROOMS.
- THROUGH LIVING / DINING ROOM.
  - BREAKFAST KITCHEN.
- OFF ROAD PARKING AND DETACHED GARAGE.
  - ENCLOSED REAR GARDEN.
- DOUBLE GLAZING AND CENTRAL HEATING.