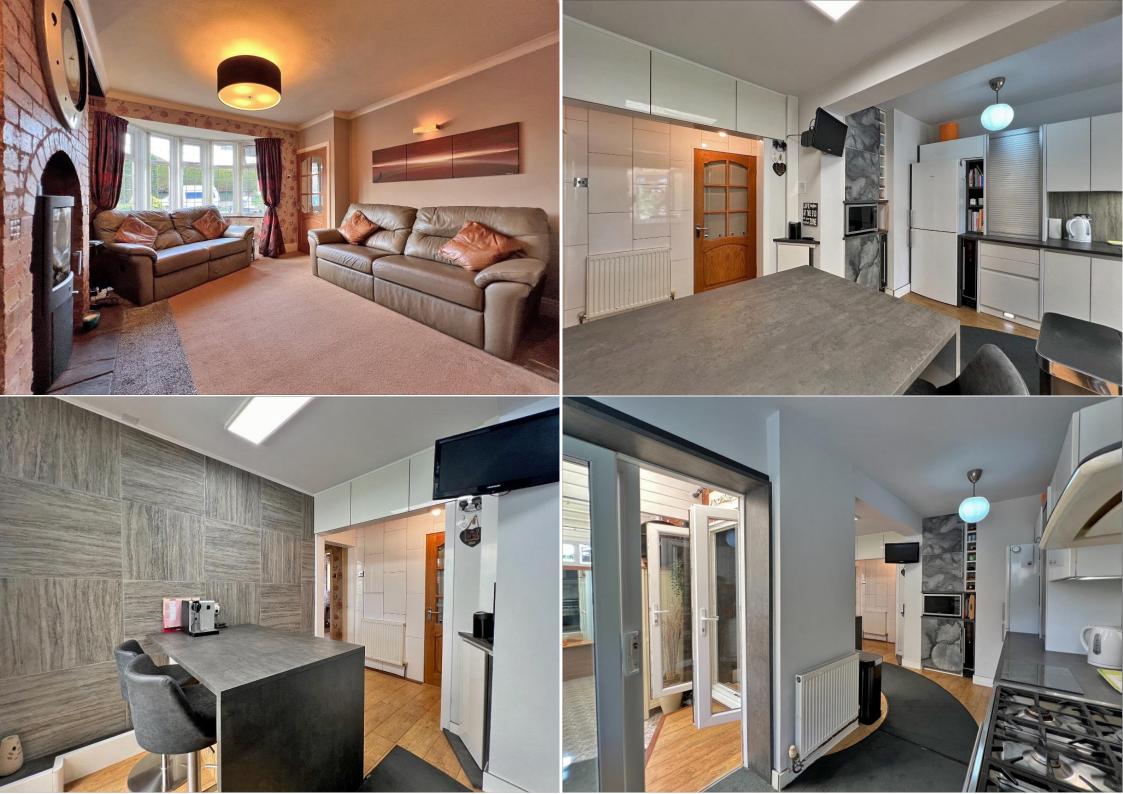

## Offers in the Region Of £329,950

\*\*OFFERED WITH NO UPWARD CHAIN\*\* Extended traditional-style semi-detached family home enjoying a pleasant cul-de-sac position on village outskirts. Spacious accommodation nicely presented with particularly well-appointed specifications. Off-road parking to the fore, garage with electric door, porch, entrance hall, living room with an opening into the dining area, doors to the sunroom and exceptional breakfast kitchen and downstairs W.C. On the first floor are four good-sized bedrooms and a family bathroom. Double Glazing and Central Heating. **Enclosed lawn rear garden with patio area and two** large sheds with up and over doors.

- NO UPWARD CHAIN.
- EXTENDED FOUR BEDROOM FAMILY HOME.
  - THROUGH LIVING / DINING ROOM.
- FITTED KITCHEN WITH BREAKFAST AREA.
- FAMILY BATHROOM AND DOWNSTAIRS W.C.,
- DOUBLE GLAZING AND CENTRAL HEATING.
  - POPULAR CUL-DE-SAC LOCATION.
  - OFF ROAD PARKING AND GARAGE.