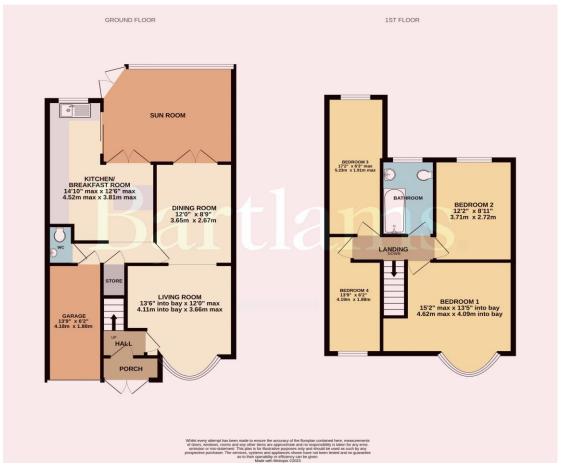

## Offers in the Region Of £329,950

\*\*OFFERED WITH NO UPWARD CHAIN\*\* Extended traditional-style semi-detached family home enjoying a pleasant cul-de-sac position on village outskirts. Spacious accommodation nicely presented with particularly well-appointed specifications. Off-road parking to the fore, garage with electric door, porch, entrance hall, living room with an opening into the dining area, doors to the sunroom and exceptional breakfast kitchen and downstairs W.C. On the first floor are four good-sized bedrooms and a family bathroom. Double Glazing and Central Heating. **Enclosed lawn rear garden with patio area and two** large sheds with up and over doors.

- NO UPWARD CHAIN.
- EXTENDED FOUR BEDROOM FAMILY HOME.
  - THROUGH LIVING / DINING ROOM.
- FITTED KITCHEN WITH BREAKFAST AREA.
- FAMILY BATHROOM AND DOWNSTAIRS W.C.,
- DOUBLE GLAZING AND CENTRAL HEATING.
  - POPULAR CUL-DE-SAC LOCATION.
  - OFF ROAD PARKING AND GARAGE.