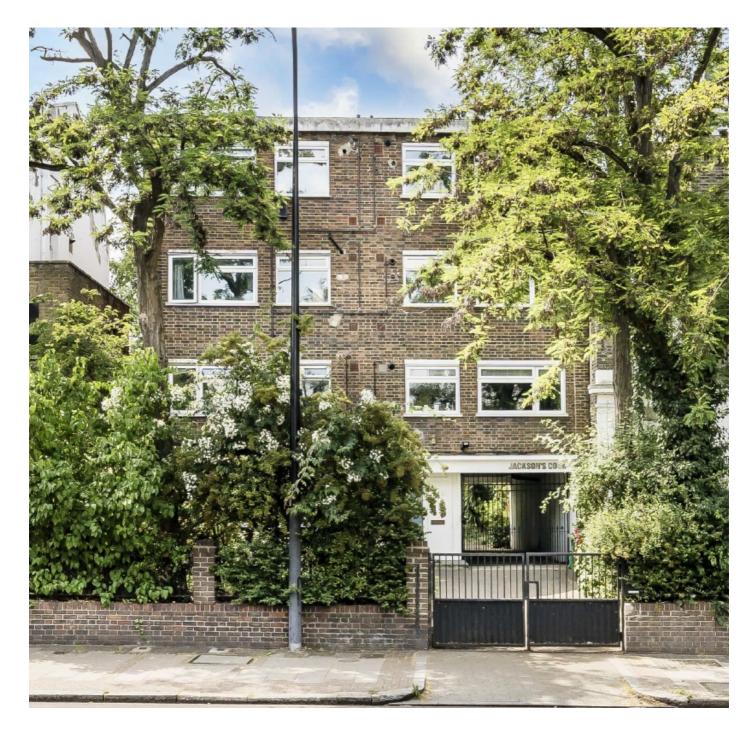

## Brixton Road, SW9 £395,000

- Share of Freehold
- Two Bedrooms

- No Chain
- Great Condition

- Direct Access to Shared Garden
- Gated Building

## **ABOUT THE PROPERTY**

A beautifully bright, two double bedroom ground floor flat with a share of the freehold. Set back beyond gates this wonderful home has a sociable open plan living space that ties in brilliantly with the kitchen which has a large rangemaster cooker with two ovens and views over the front garden. In the master bedroom double glazed french doors lead out onto a well kept shared garden with an array of mature trees and shrubs.. Furthermore there is parking on a first come first basis and the property is being sold with no onward chain.

Set back off the Brixton Road, this incredibly well located flat is perfect for the busy commuter with great access to Brixton, Stockwell (Victoria Line) and Oval (Northern Line)Tube Stations. Vibrant Brixton benefits from an array of shops, bars, coffee shops and restaurants. There is also a bus stop, at the front of the building providing a number of regular bus routes.