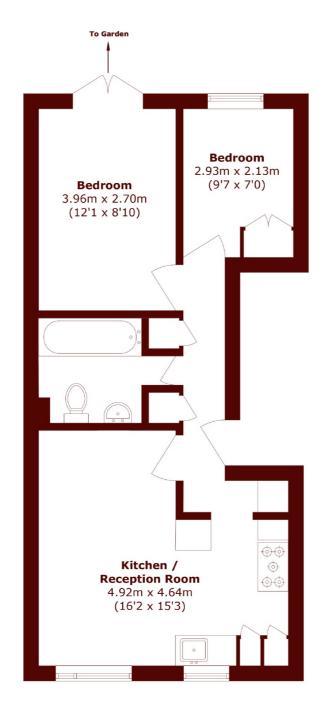

rful home has a sociable open plan living space that ties in brilliantly with the kitchen which has a large rangemaster cooker with two ovens and views over the front garden. In the master bedroom double glazed french doors lead out onto a well kept shared garden with an array of mature trees and shrubs.. Furthermore there is parking on a first come first basis and the property is being sold with no onward chain.



Set back off the Brixton Road, this incredibly well located flat is perfect for the busy commuter with great access to Brixton, Stockwell (Victoria Line) and Oval (Northern Line)Tube Stations. Vibrant Brixton benefits from an array of shops, bars, coffee shops and restaurants. There is also a bus stop, at the front of the building providing a number of regular bus routes.







Total area (approx.): 48.9 sq. m (526.4 sq. ft)

## Marsh & Parsons Brixton

400-402 Coldharbour Lane, London, SW9 8LF 020 7733 4595