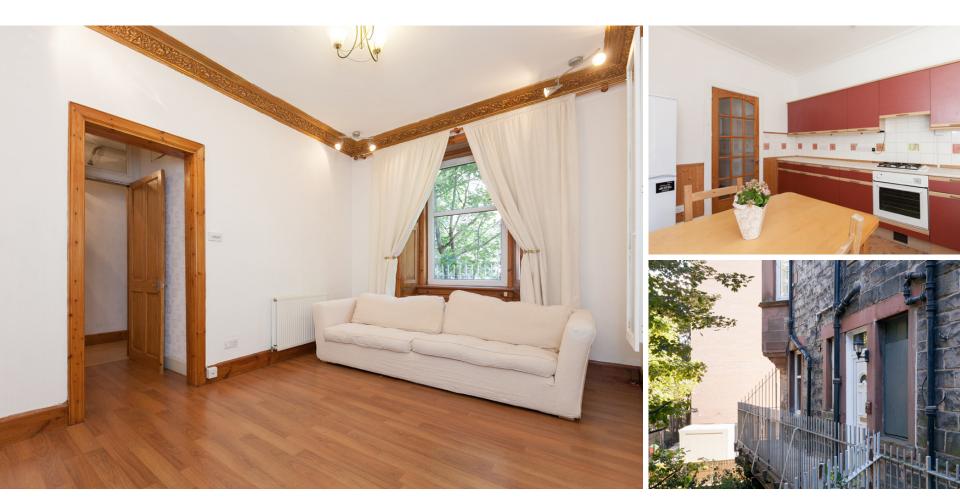

and presented main door features a bench. flat situated in the Leith area of Edinburgh.

Internally the accommodation is in good decorative order and briefly comprises of a A full gas central heating system has been two double bedrooms providing more than and a three-piece bathroom with shower Street for both residents and visitors. over bath.

> There is also a communal drying which is located to the front of the property.

spacious lounge with window to the front, a installed with UPVC double glazed windows fully fitted kitchen with wall and base units, which should help ensure a warm yet cost effective living environment. More than adequate space for furniture arrangements adequate parking can be found on Bothwell

## **Property Specifications**

**Approximate Dimensions** (Taken from the widest point)

Lounae Kitchen Bedroom 1 Bedroom 2 **Bathroom** 

4.54m (14'11") x 4.37m (14'4") 3.84m (12'7") x 3.16m (10'4") 3.84m (12'7") x 3.63m (11'11") 4.54m (14'11") x 2.40m (7'10") 2.58m (8'6") x 1.32m (4'4")