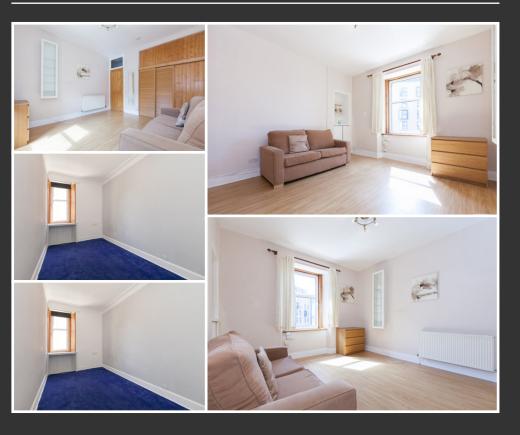

and presented main door features a bench. flat situated in the Leith area of Edinburgh.

Internally the accommodation is in good decorative order and briefly comprises of a A full gas central heating system has been two double bedrooms providing more than and a three-piece bathroom with shower Street for both residents and visitors. over bath.

> There is also a communal drying which is located to the front of the property.

spacious lounge with window to the front, a installed with UPVC double glazed windows fully fitted kitchen with wall and base units, which should help ensure a warm yet cost effective living environment. More than adequate space for furniture arrangements adequate parking can be found on Bothwell

## **Property Specifications**

**Approximate Dimensions** (Taken from the widest point)

Lounae Kitchen Bedroom 1 Bedroom 2 **Bathroom** 

4.54m (14'11") x 4.37m (14'4") 3.84m (12'7") x 3.16m (10'4") 3.84m (12'7") x 3.63m (11'11") 4.54m (14'11") x 2.40m (7'10") 2.58m (8'6") x 1.32m (4'4")