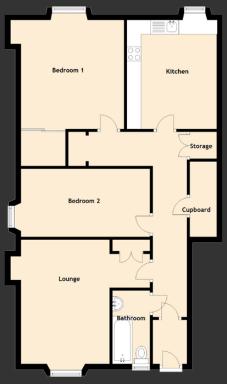

## **Property Specifications**

**Approximate Dimensions** (Taken from the widest point)

Lounae Kitchen Bedroom 1 Bedroom 2 **Bathroom** 

4.54m (14'11") x 4.37m (14'4") 3.84m (12'7") x 3.16m (10'4") 3.84m (12'7") x 3.63m (11'11") 4.54m (14'11") x 2.40m (7'10") 2.58m (8'6") x 1.32m (4'4")

Gross internal floor area (m<sup>2</sup>): 78m<sup>2</sup>

**EPC Rating: D** 

Extras (Included in the sale):

All fitted carpets, floor coverings, light fittings, Other items may also be available through separate negotiation.