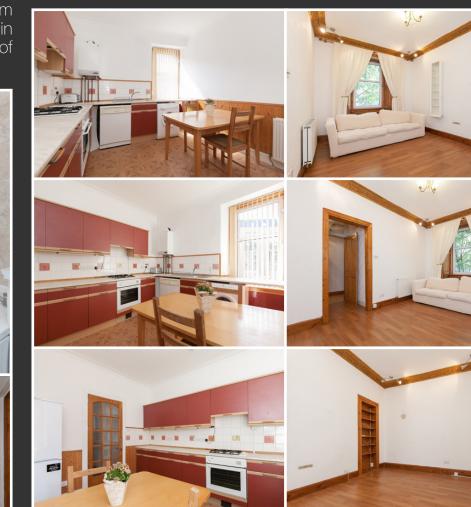

and presented main door features a bench. flat situated in the Leith area of Edinburgh.

Internally the accommodation is in good decorative order and briefly comprises of a A full gas central heating system has been two double bedrooms providing more than and a three-piece bathroom with shower Street for both residents and visitors. over bath.

> There is also a communal drying which is located to the front of the property.

spacious lounge with window to the front, a installed with UPVC double glazed windows fully fitted kitchen with wall and base units, which should help ensure a warm yet cost effective living environment. More than adequate space for furniture arrangements adequate parking can be found on Bothwell