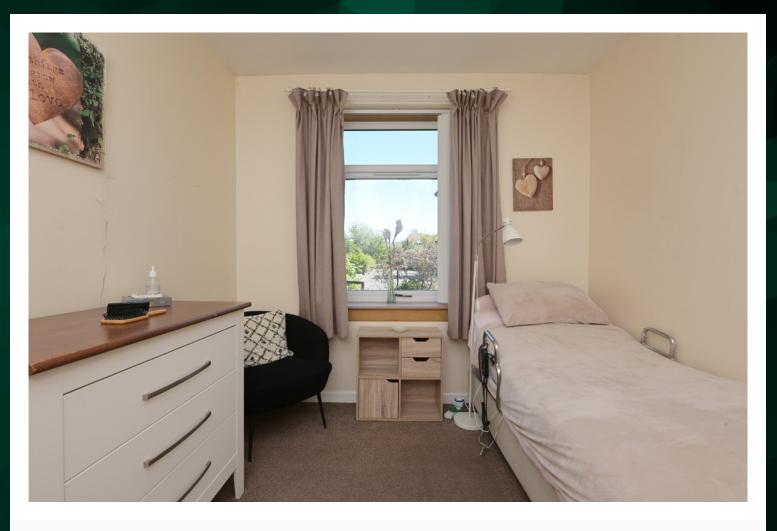

There is a fully equipped kitchen with a gas hob, fan oven and free-standing white goods.

There are two bedrooms, which vary in size. The master is a spacious double, and bedroom two is a small double or single bedroom.