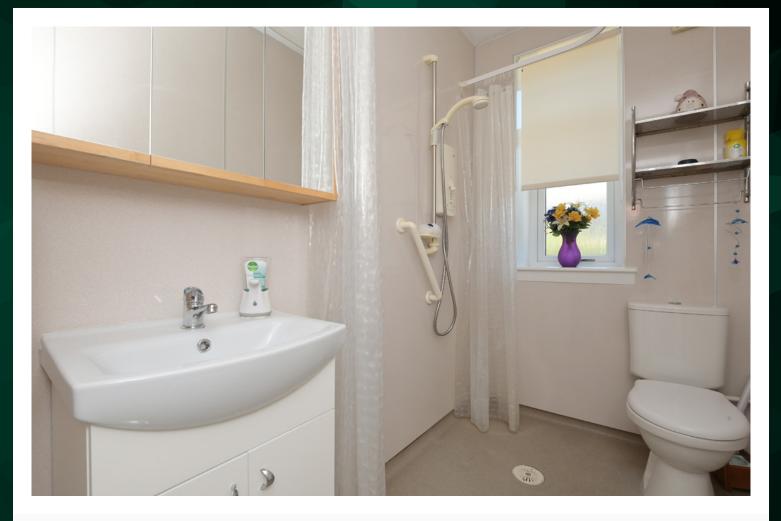

The shower room is fitted as a wet room and has an electric shower. In addition to this, the property includes free on-street parking, gas central heating and double-glazed windows.

Gross internal floor area (m<sup>2</sup>): 52m<sup>2</sup> EPC Rating: C