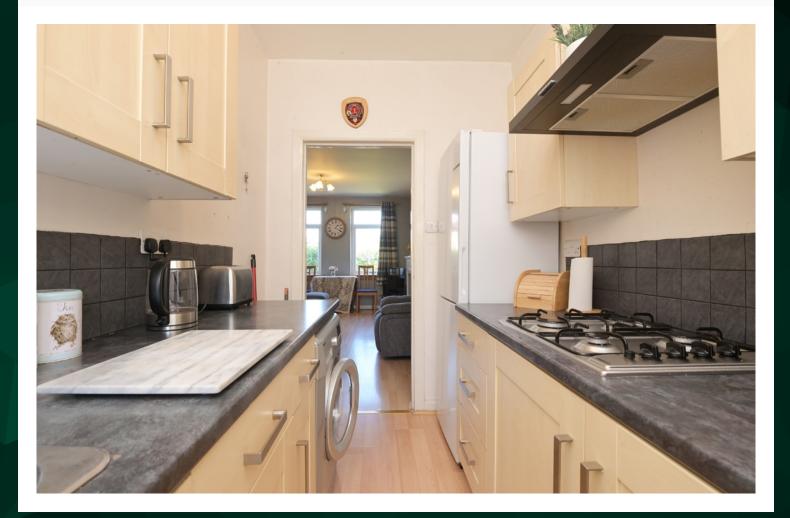

There is a fully equipped kitchen with a gas hob, fan oven and free-standing white goods.

There are two bedrooms, which vary in size. The master is a spacious double, and bedroom two is a small double or single bedroom.