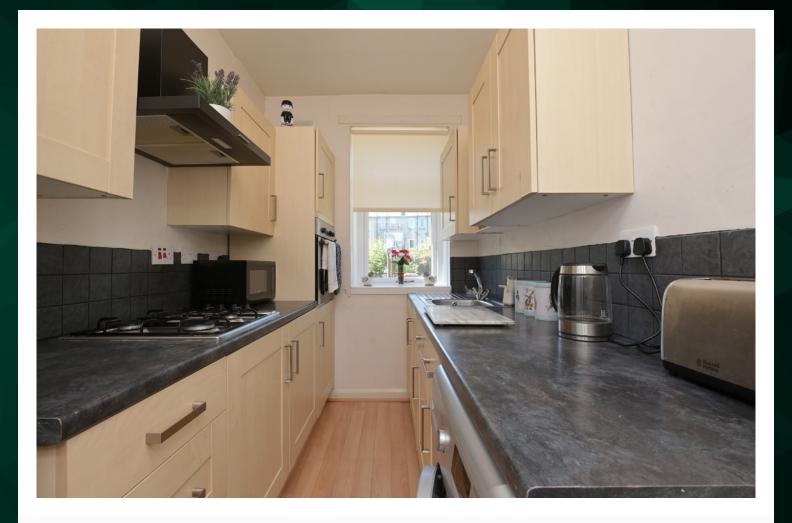

There is a fully equipped kitchen with a gas hob, fan oven and free-standing white goods.

There are two bedrooms, which vary in size. The master is a spacious double, and bedroom two is a small double or single bedroom.