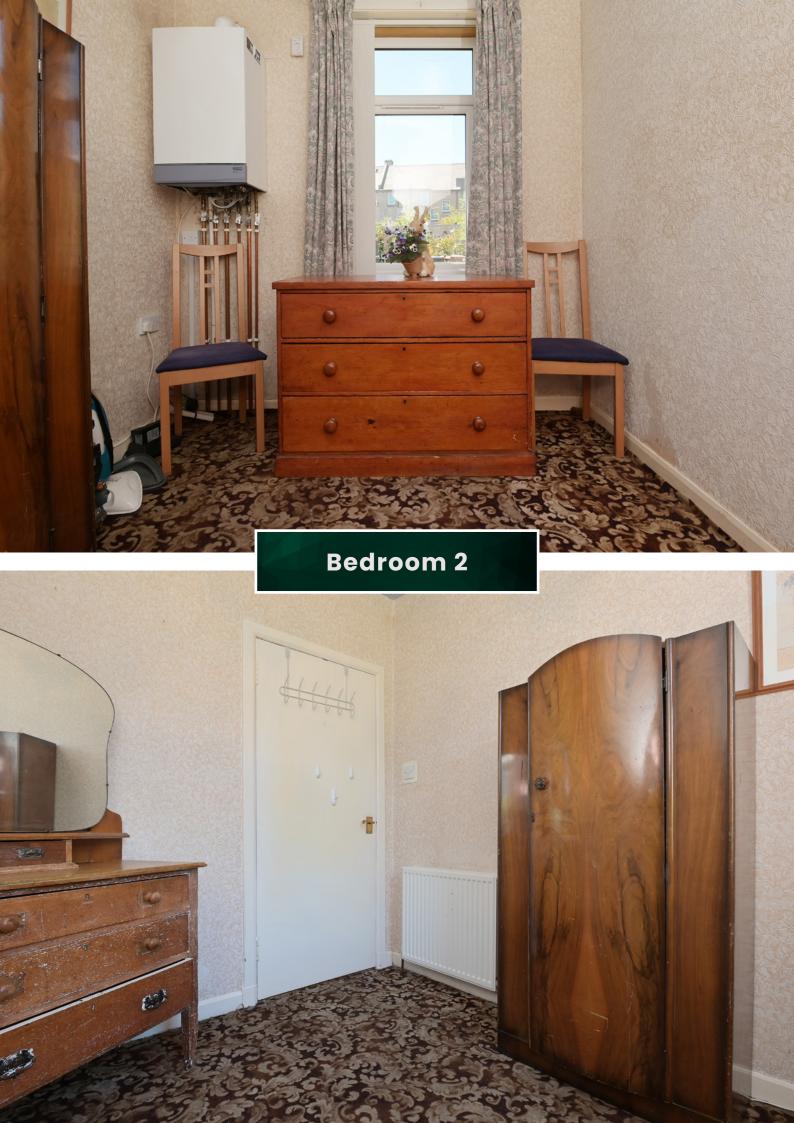

There is a fully equipped kitchen with a gas hob, fan oven and free-standing white goods.

There are two bedrooms, which vary in size. The master is a spacious double, and bedroom two is a small double or single bedroom.