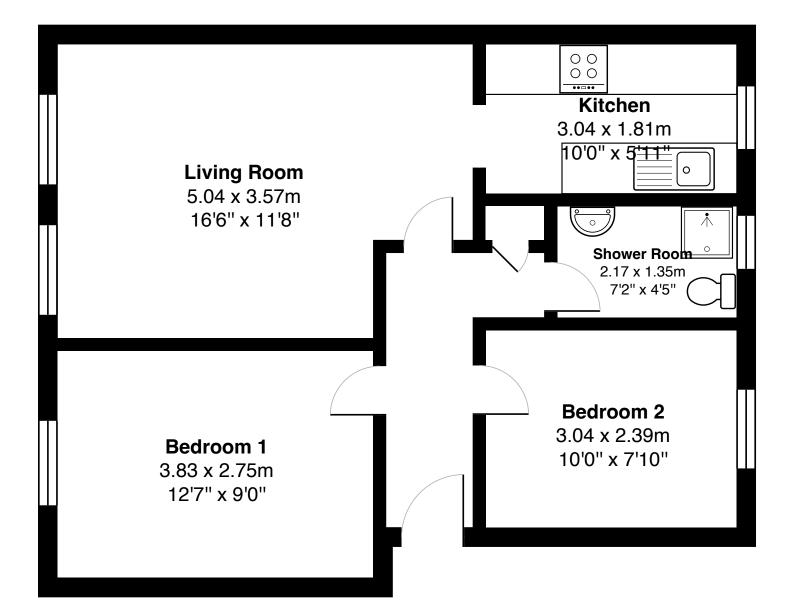

The shower room is fitted as a wet room and has an electric shower. In addition to this, the property includes free on-street parking, gas central heating and double-glazed windows.

Gross internal floor area (m<sup>2</sup>): 52m<sup>2</sup> EPC Rating: C