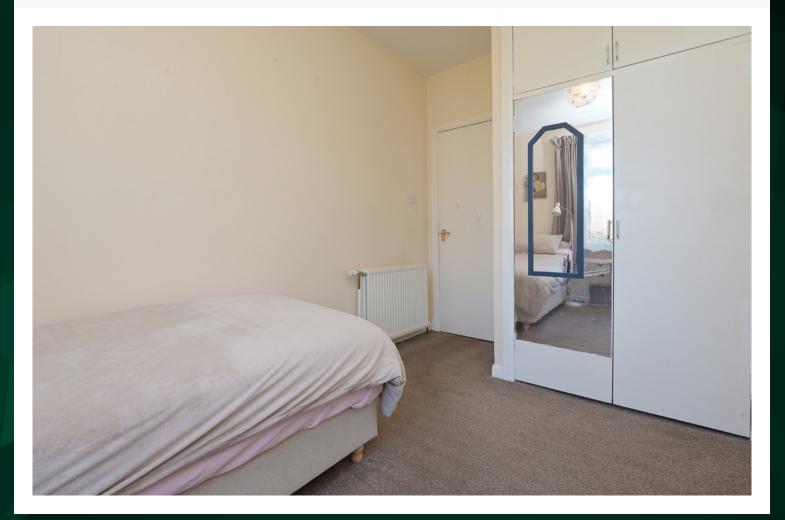

There is a fully equipped kitchen with a gas hob, fan oven and free-standing white goods.

There are two bedrooms, which vary in size. The master is a spacious double, and bedroom two is a small double or single bedroom.