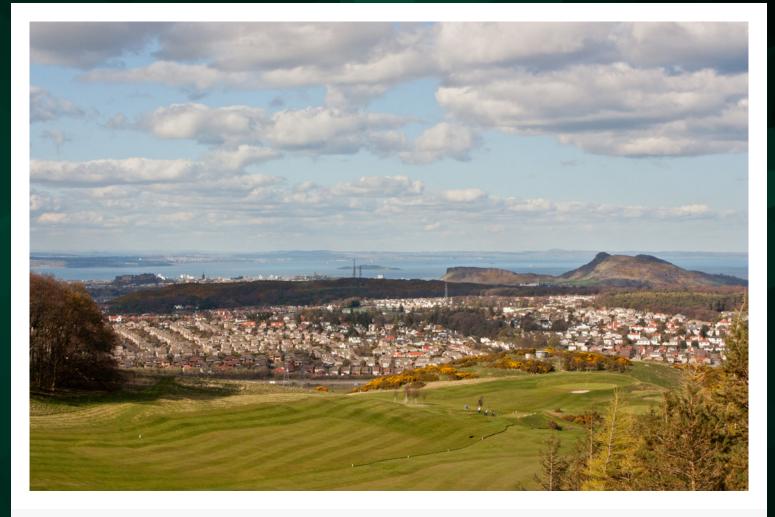

## **The Property**

Gross internal floor area (m<sup>2</sup>): 49m<sup>2</sup> EPC Rating: D

Located in Mortonhall, the property enjoys a peaceful suburban feel while still offering excellent access to local amenities, green spaces, and transport links into the city centre.