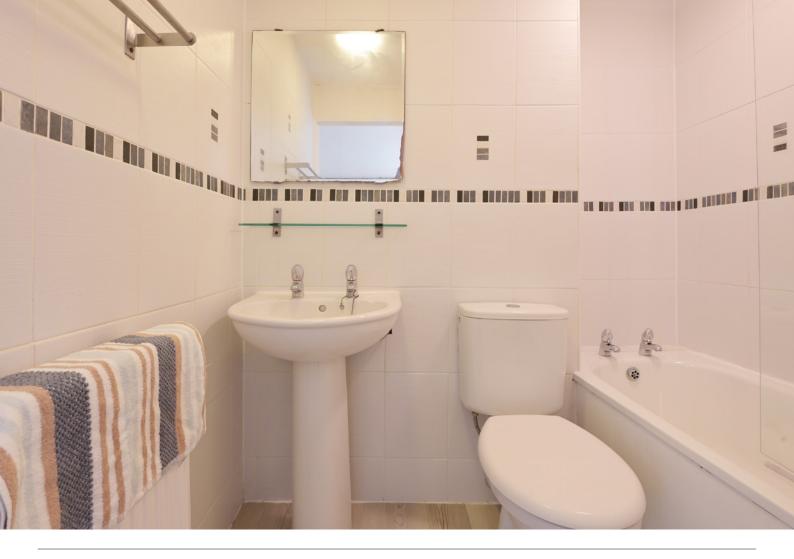

Internally, the property is in great order throughout. The spacious living room is a standout feature, with a large window that floods the space with natural light, creating a bright and welcoming atmosphere. The room easily accommodates both lounge and dining furniture, making it a perfect space to relax or entertain. A modern fitted kitchen provides ample cupboard space and room for appliances, while the contemporary bathroom is finished with a clean, neutral design. The well-proportioned double bedroom offers excellent storage and a comfortable, quiet retreat.