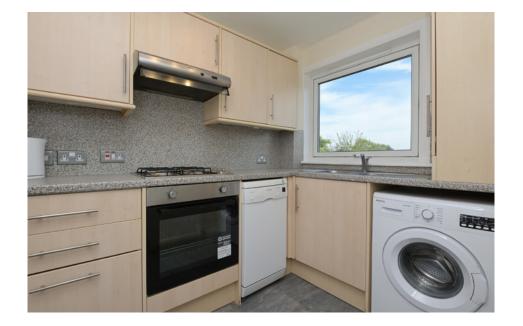

Internally, the property is in great order throughout. The spacious living room is a standout feature, with a large window that floods the space with natural light, creating a bright and welcoming atmosphere. The room easily accommodates both lounge and dining furniture, making it a perfect space to relax or entertain. A modern fitted kitchen provides ample cupboard space and room for appliances, while the contemporary bathroom is finished with a clean, neutral design. The well-proportioned double bedroom offers excellent storage and a comfortable, quiet retreat.