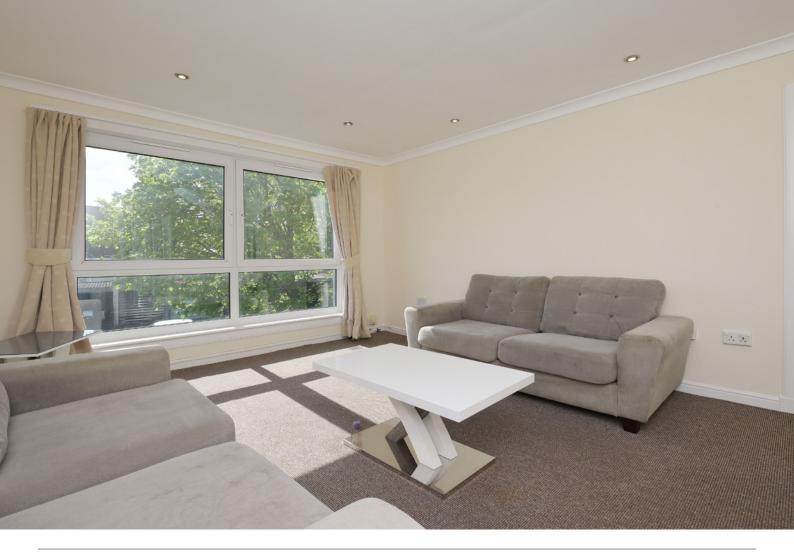

Internally, the property is in great order throughout. The spacious living room is a standout feature, with a large window that floods the space with natural light, creating a bright and welcoming atmosphere. The room easily accommodates both lounge and dining furniture, making it a perfect space to relax or entertain. A modern fitted kitchen provides ample cupboard space and room for appliances, while the contemporary bathroom is finished with a clean, neutral design. The well-proportioned double bedroom offers excellent storage and a comfortable, quiet retreat.