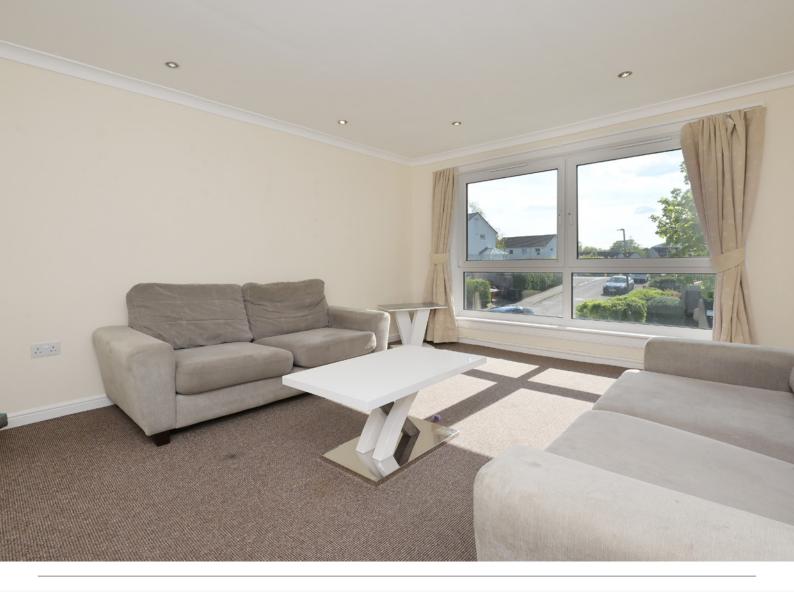

Internally, the property is in great order throughout. The spacious living room is a standout feature, with a large window that floods the space with natural light, creating a bright and welcoming atmosphere. The room easily accommodates both lounge and dining furniture, making it a perfect space to relax or entertain. A modern fitted kitchen provides ample cupboard space and room for appliances, while the contemporary bathroom is finished with a clean, neutral design. The well-proportioned double bedroom offers excellent storage and a comfortable, quiet retreat.