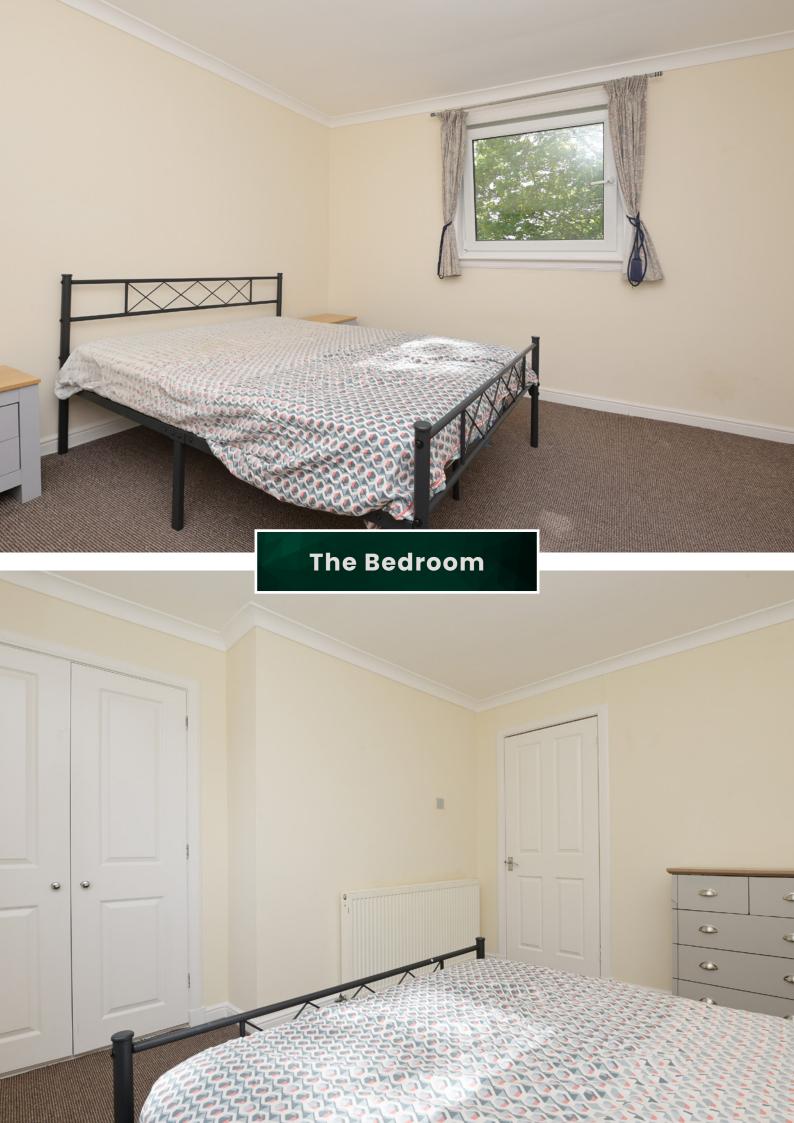

Internally, the property is in great order throughout. The spacious living room is a standout feature, with a large window that floods the space with natural light, creating a bright and welcoming atmosphere. The room easily accommodates both lounge and dining furniture, making it a perfect space to relax or entertain. A modern fitted kitchen provides ample cupboard space and room for appliances, while the contemporary bathroom is finished with a clean, neutral design. The well-proportioned double bedroom offers excellent storage and a comfortable, quiet retreat.