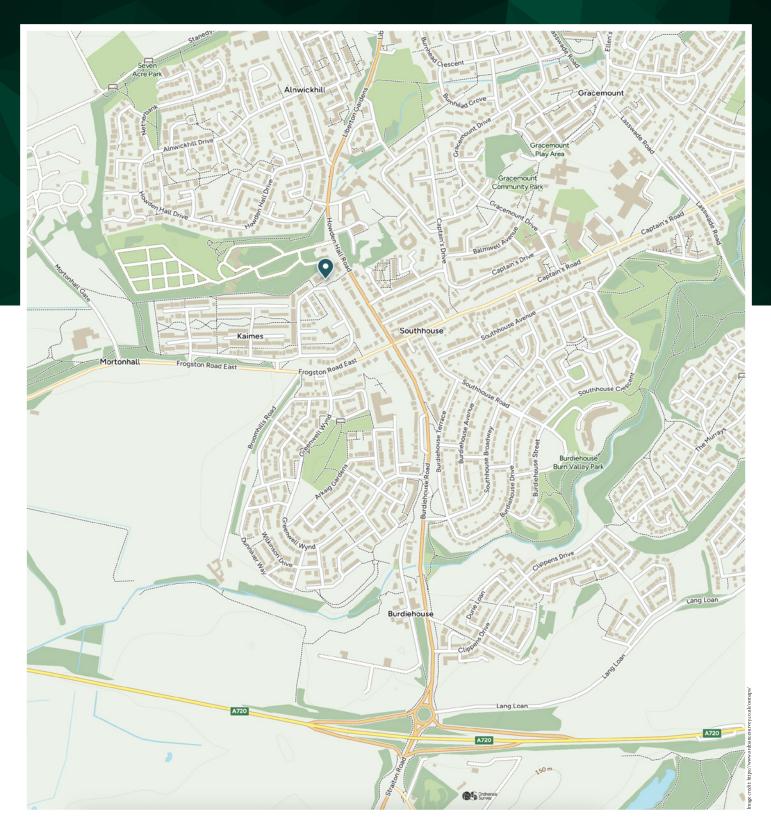

## 76/10 Mortonhall Park Crescent

EDINBURGH, EH17 8SX

## **The Property**

Gross internal floor area (m<sup>2</sup>): 49m<sup>2</sup> EPC Rating: D

Located in Mortonhall, the property enjoys a peaceful suburban feel while still offering excellent access to local amenities, green spaces, and transport links into the city centre.