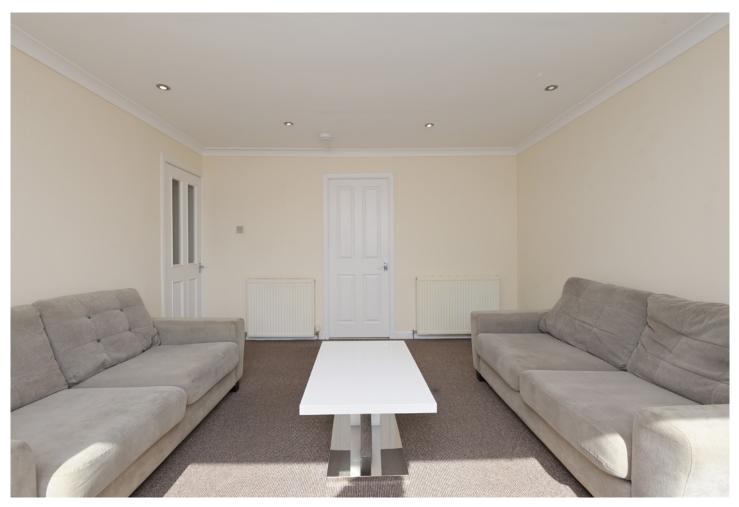

Internally, the property is in great order throughout. The spacious living room is a standout feature, with a large window that floods the space with natural light, creating a bright and welcoming atmosphere. The room easily accommodates both lounge and dining furniture, making it a perfect space to relax or entertain. A modern fitted kitchen provides ample cupboard space and room for appliances, while the contemporary bathroom is finished with a clean, neutral design. The well-proportioned double bedroom offers excellent storage and a comfortable, quiet retreat.