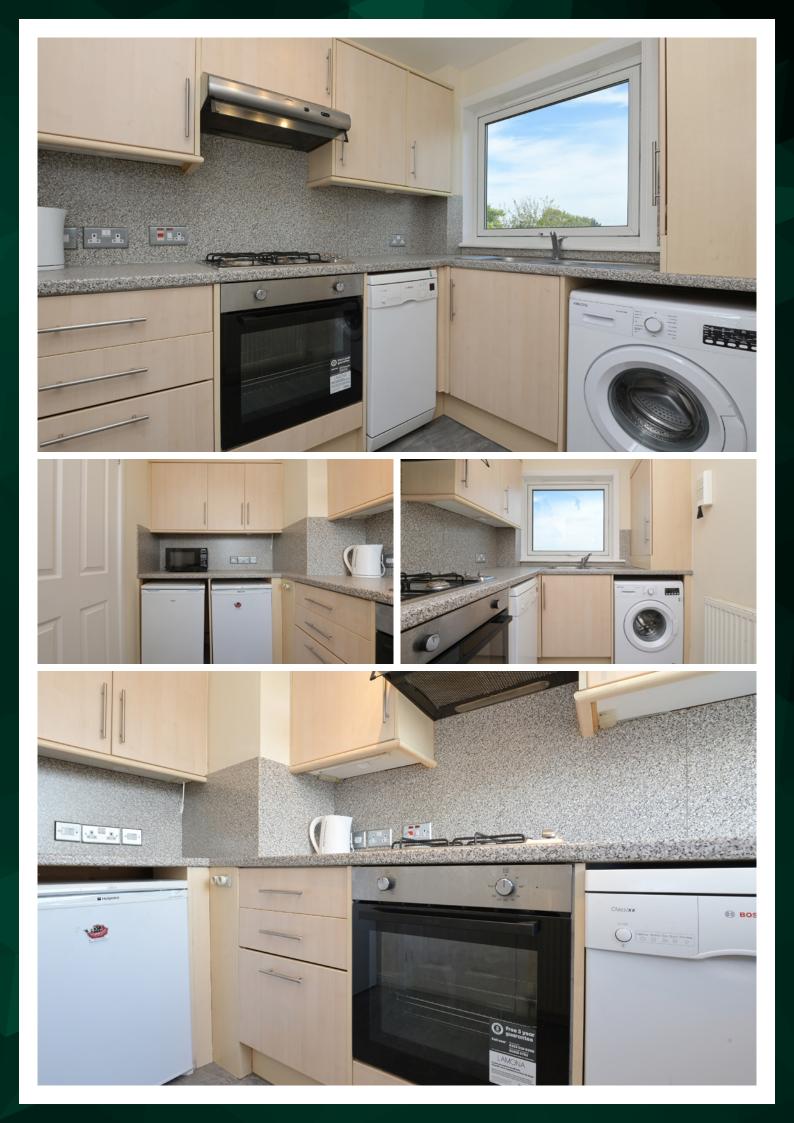

Internally, the property is in great order throughout. The spacious living room is a standout feature, with a large window that floods the space with natural light, creating a bright and welcoming atmosphere. The room easily accommodates both lounge and dining furniture, making it a perfect space to relax or entertain. A modern fitted kitchen provides ample cupboard space and room for appliances, while the contemporary bathroom is finished with a clean, neutral design. The well-proportioned double bedroom offers excellent storage and a comfortable, quiet retreat.