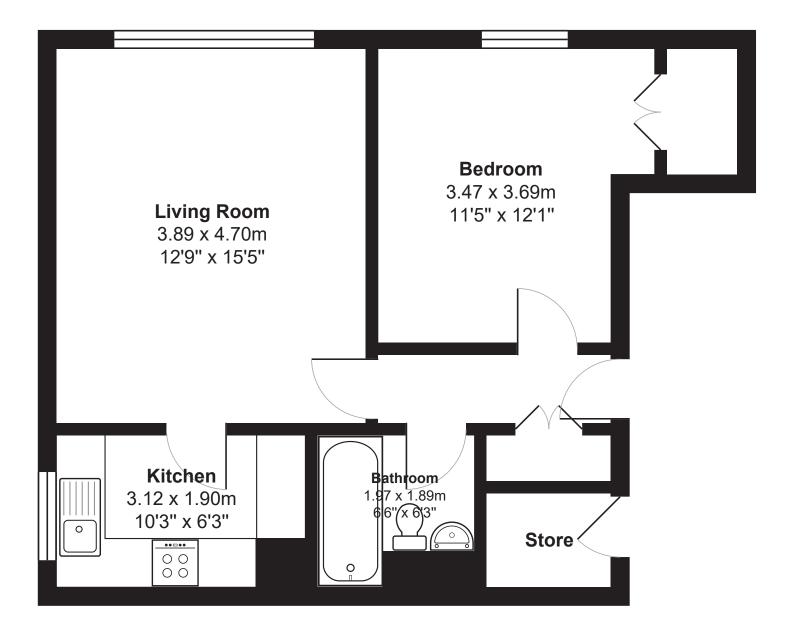

Internally, the property is in great order throughout. The spacious living room is a standout feature, with a large window that floods the space with natural light, creating a bright and welcoming atmosphere. The room easily accommodates both lounge and dining furniture, making it a perfect space to relax or entertain. A modern fitted kitchen provides ample cupboard space and room for appliances, while the contemporary bathroom is finished with a clean, neutral design. The well-proportioned double bedroom offers excellent storage and a comfortable, quiet retreat.

## **The Property**

Gross internal floor area (m<sup>2</sup>): 49m<sup>2</sup> EPC Rating: D

Located in Mortonhall, the property enjoys a peaceful suburban feel while still offering excellent access to local amenities, green spaces, and transport links into the city centre.