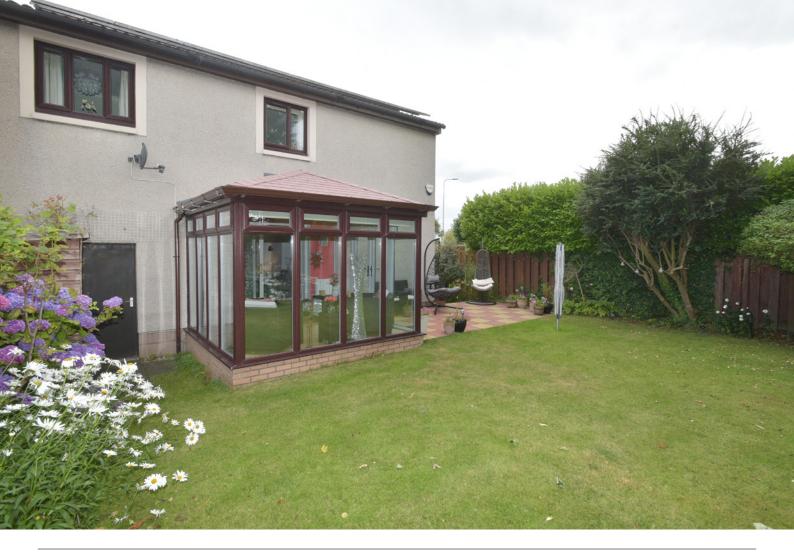

Inside, the property comprises of a spacious living area which offers a multitude of furniture configurations, The lounge also leads onto the conservatory which has been upgraded to be used all year round.

Gross internal floor area (m<sup>2</sup>): 122m<sup>2</sup> EPC Rating: C

In addition to this, the property boasts a generous single garage with electric door, driveway, modern double glazing, gas central heating and solar panels on the roof, making for a warm and cost effective home, year round.