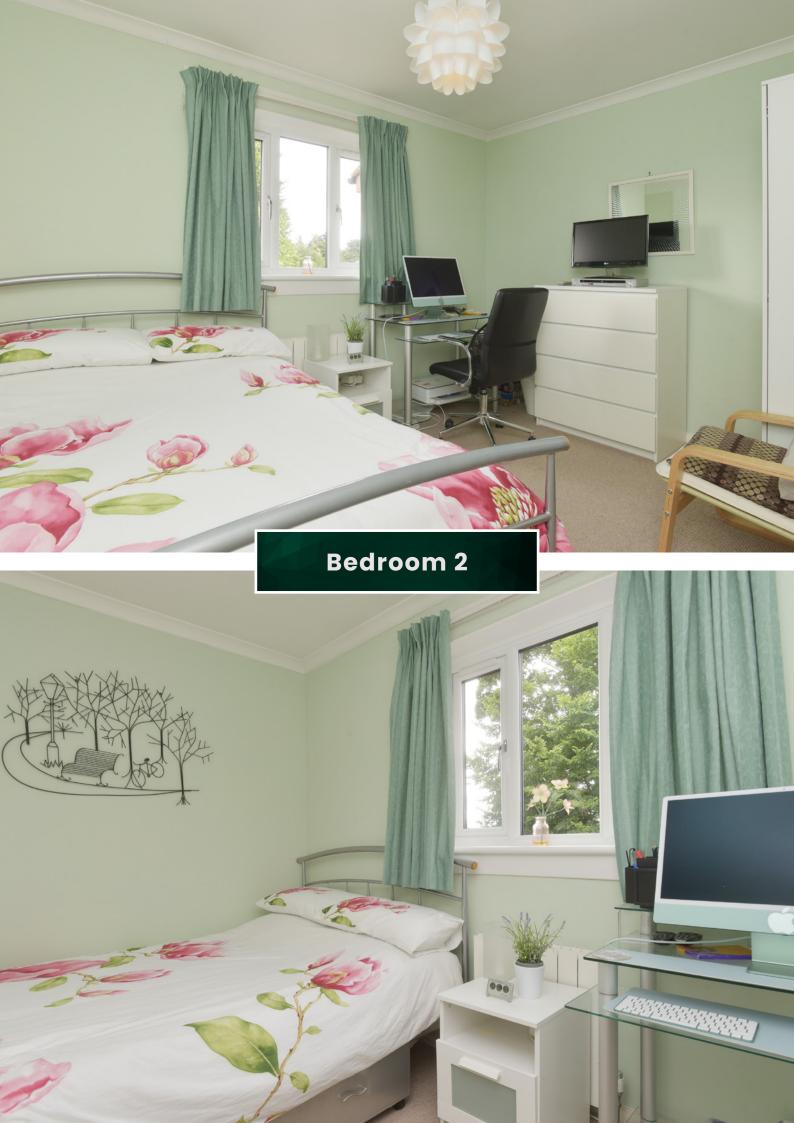

10 1 5

The fully equipped modern kitchen with integrated fan oven, induction hob and free-standing white goods. The kitchen is a welcoming, generously proportioned space.

The house has four bedrooms all of which range in size from the master bedroom with en suite shower room down to bedroom four which is a single bedroom.