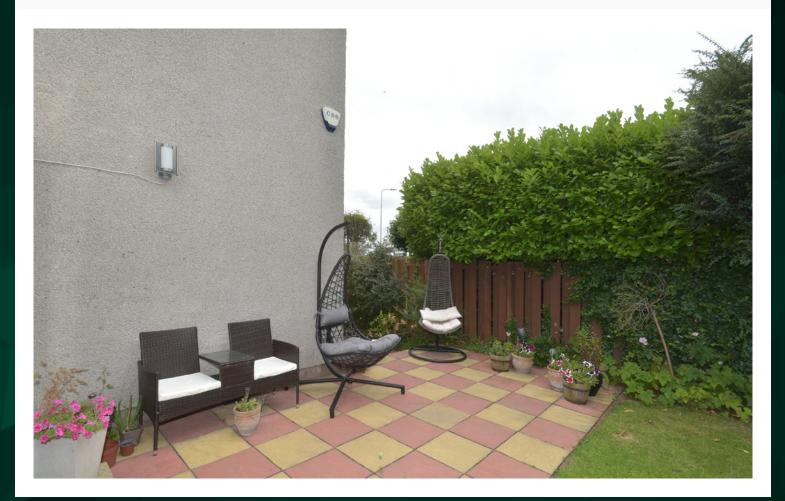

Gross internal floor area (m<sup>2</sup>): 122m<sup>2</sup> EPC Rating: C

In addition to this, the property boasts a generous single garage with electric door, driveway, modern double glazing, gas central heating and solar panels on the roof, making for a warm and cost effective home, year round.