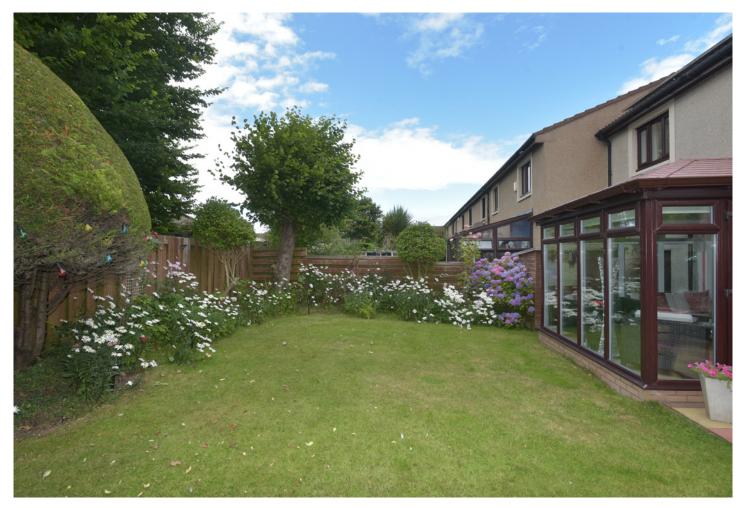

Inside, the property comprises of a spacious living area which offers a multitude of furniture configurations, The lounge also leads onto the conservatory which has been upgraded to be used all year round.

Gross internal floor area (m<sup>2</sup>): 122m<sup>2</sup> EPC Rating: C

In addition to this, the property boasts a generous single garage with electric door, driveway, modern double glazing, gas central heating and solar panels on the roof, making for a warm and cost effective home, year round.