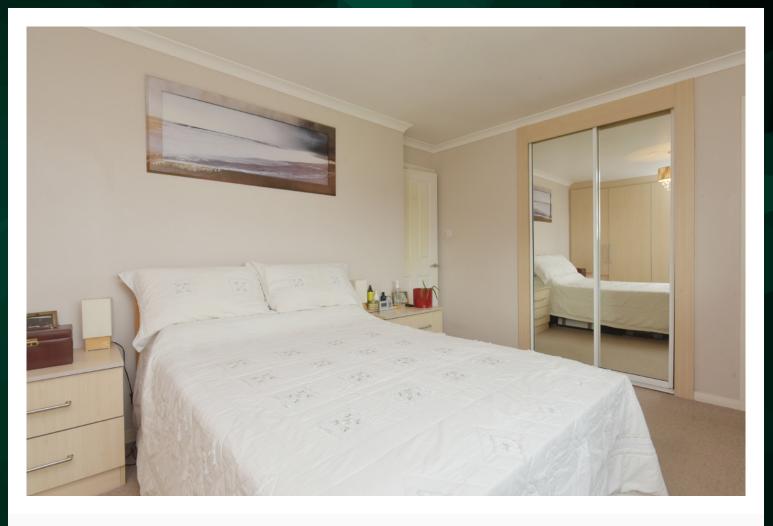

10 1 5

The fully equipped modern kitchen with integrated fan oven, induction hob and free-standing white goods. The kitchen is a welcoming, generously proportioned space.

The house has four bedrooms all of which range in size from the master bedroom with en suite shower room down to bedroom four which is a single bedroom.