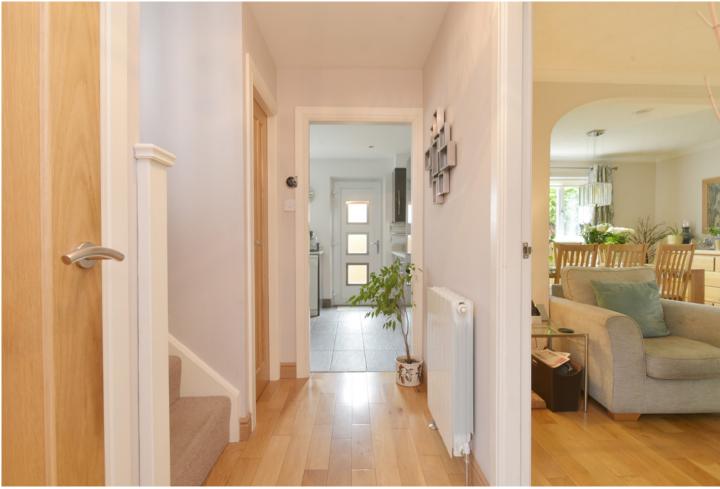

Inside, the property comprises of a spacious living area which offers a multitude of furniture configurations, The lounge also leads onto the conservatory which has been upgraded to be used all year round.

10 1 5

The fully equipped modern kitchen with integrated fan oven, induction hob and free-standing white goods. The kitchen is a welcoming, generously proportioned space.

The house has four bedrooms all of which range in size from the master bedroom with en suite shower room down to bedroom four which is a single bedroom.

AT CO

100

• 🗄 •

There is a downstairs WC, family bathroom on the first floor which has a shower over the bath and is in excellent condition and finally there is an en suite three piece shower room in the master bedroom