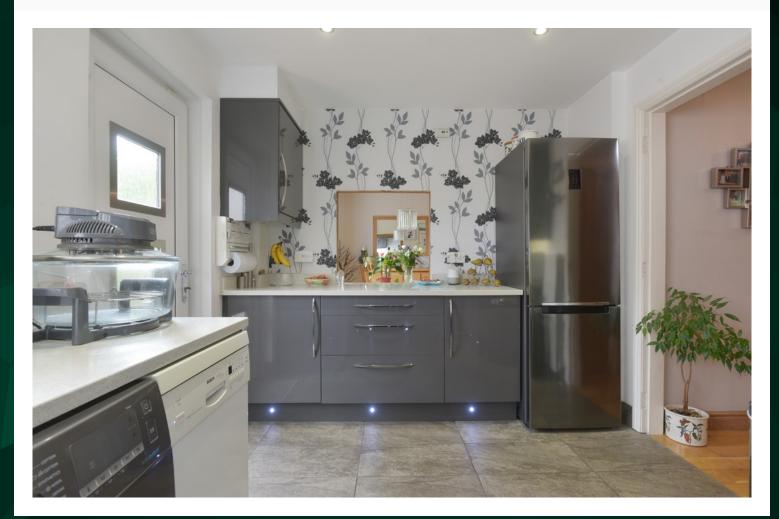

10 1 5

The fully equipped modern kitchen with integrated fan oven, induction hob and free-standing white goods. The kitchen is a welcoming, generously proportioned space.

The house has four bedrooms all of which range in size from the master bedroom with en suite shower room down to bedroom four which is a single bedroom.