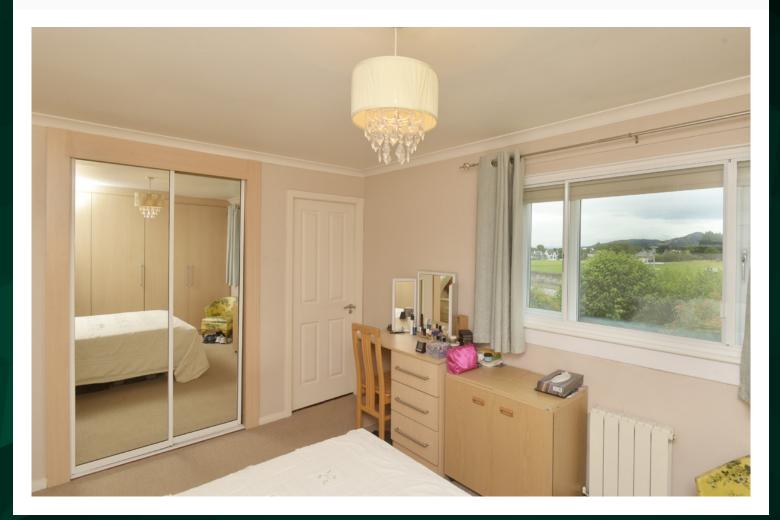

10 1 5

The fully equipped modern kitchen with integrated fan oven, induction hob and free-standing white goods. The kitchen is a welcoming, generously proportioned space.

The house has four bedrooms all of which range in size from the master bedroom with en suite shower room down to bedroom four which is a single bedroom.