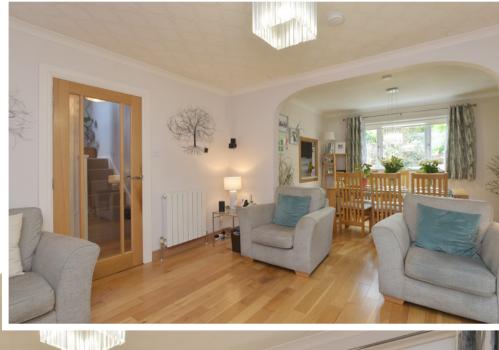

Inside, the property comprises of a spacious living area which offers a multitude of furniture configurations, The lounge also leads onto the conservatory which has been upgraded to be used all year round.