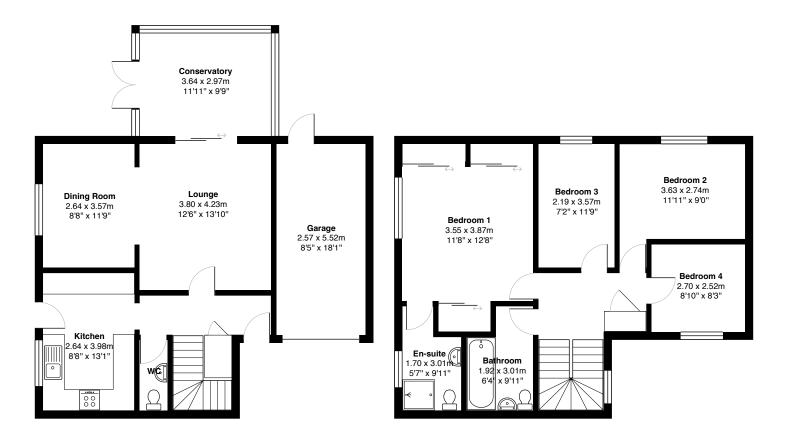

Gross internal floor area (m<sup>2</sup>): 122m<sup>2</sup> EPC Rating: C

In addition to this, the property boasts a generous single garage with electric door, driveway, modern double glazing, gas central heating and solar panels on the roof, making for a warm and cost effective home, year round.