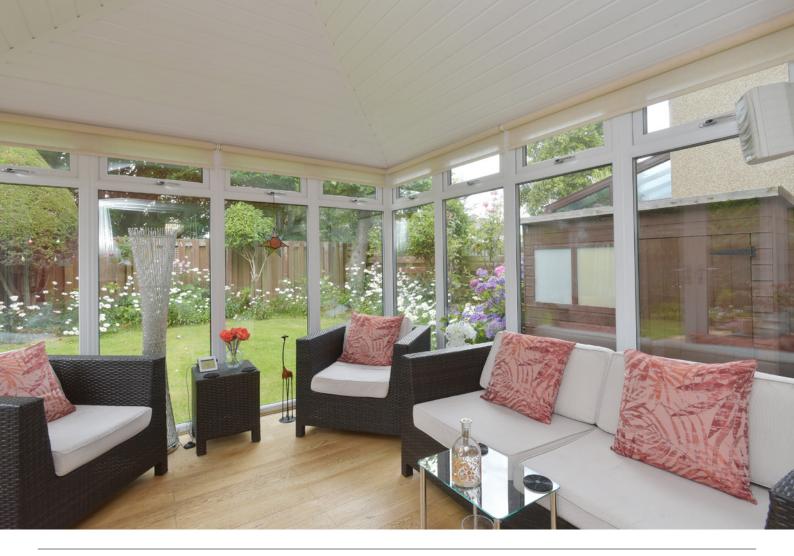

Inside, the property comprises of a spacious living area which offers a multitude of furniture configurations, The lounge also leads onto the conservatory which has been upgraded to be used all year round.