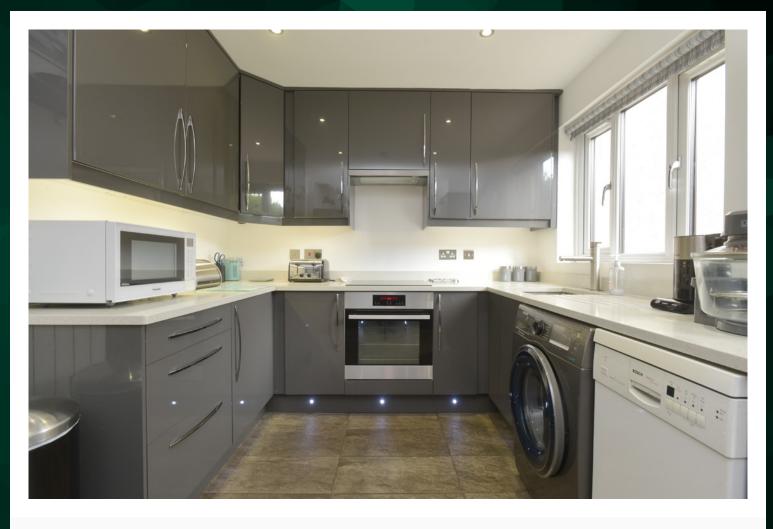

10 1 5

The fully equipped modern kitchen with integrated fan oven, induction hob and free-standing white goods. The kitchen is a welcoming, generously proportioned space.

The house has four bedrooms all of which range in size from the master bedroom with en suite shower room down to bedroom four which is a single bedroom.