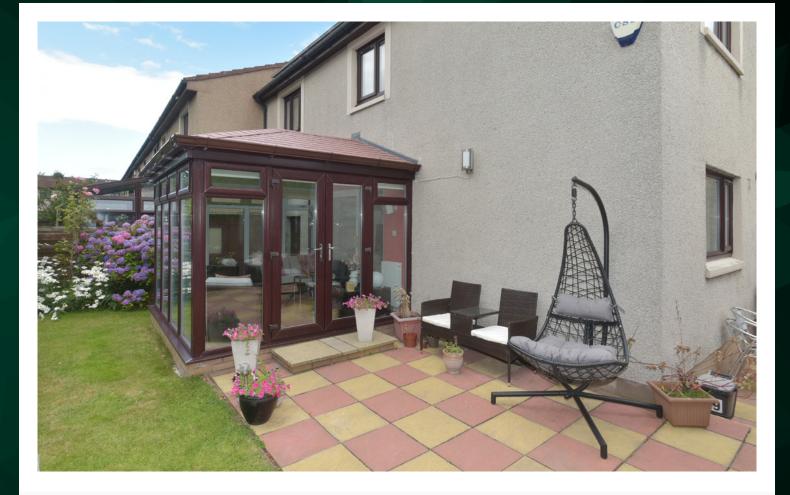

Inside, the property comprises of a spacious living area which offers a multitude of furniture configurations, The lounge also leads onto the conservatory which has been upgraded to be used all year round.

Gross internal floor area (m<sup>2</sup>): 122m<sup>2</sup> EPC Rating: C

In addition to this, the property boasts a generous single garage with electric door, driveway, modern double glazing, gas central heating and solar panels on the roof, making for a warm and cost effective home, year round.